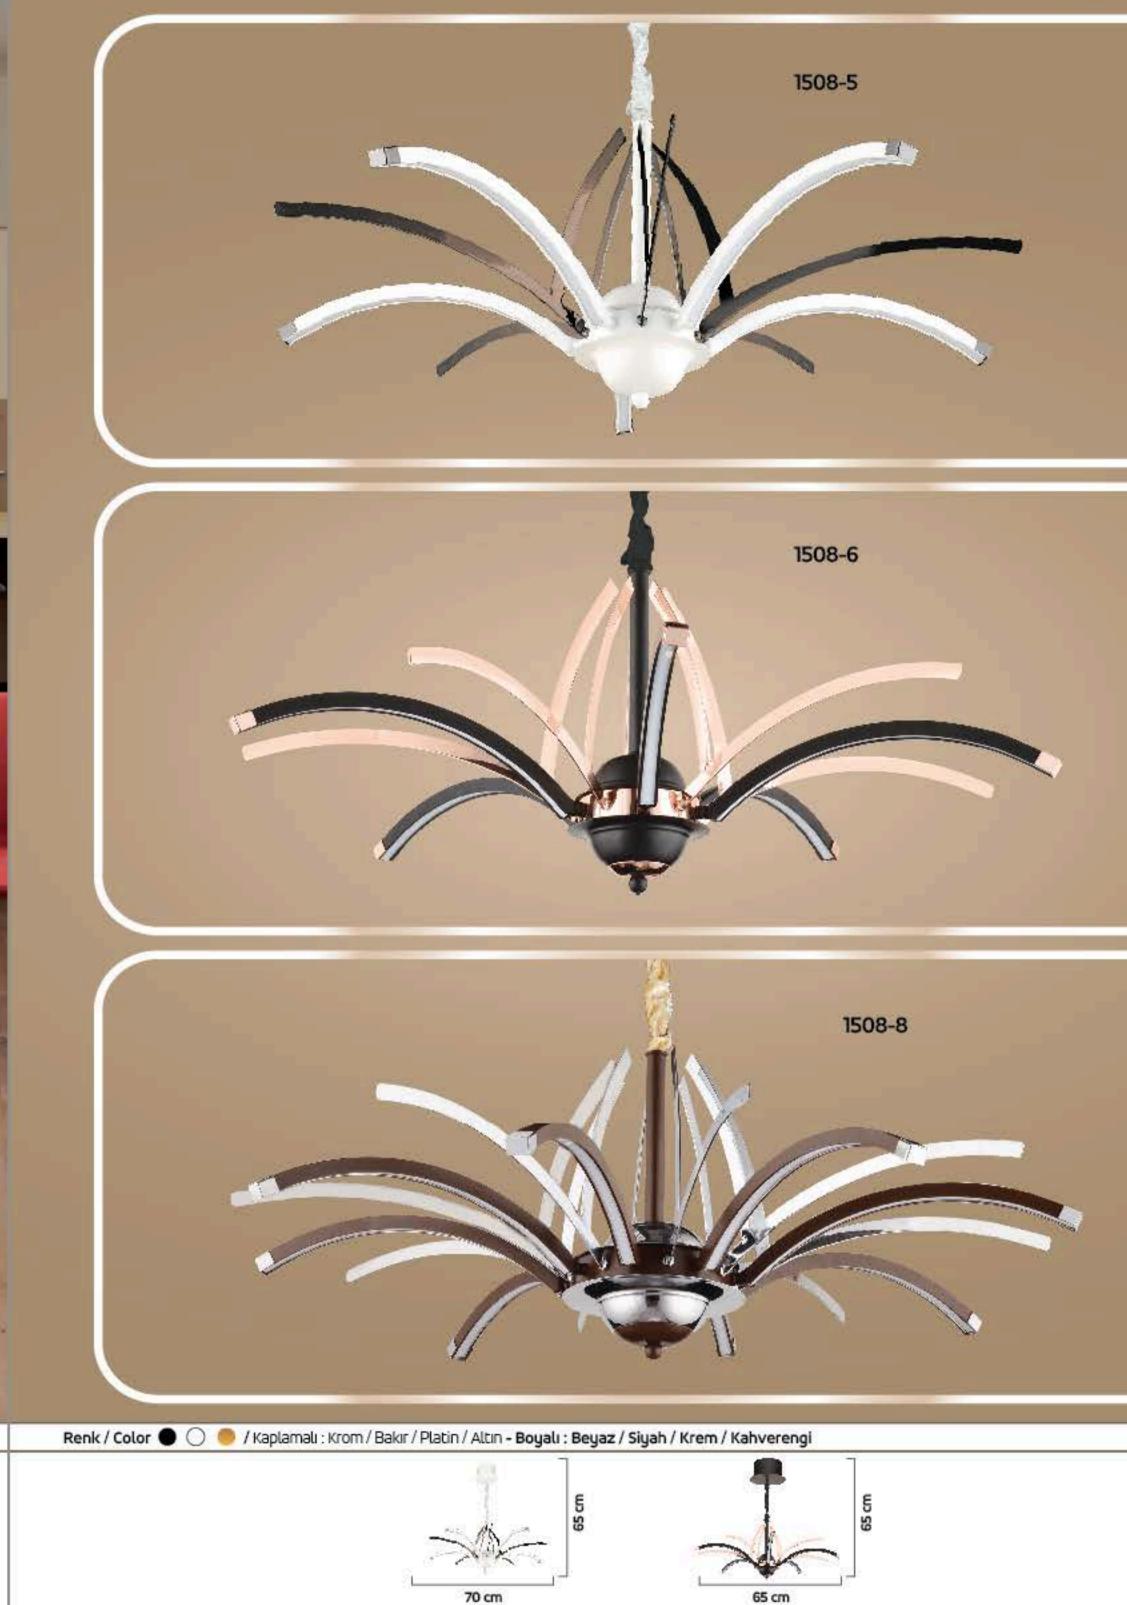

| YA    | ax |  |  |  |
|-------|----|--|--|--|
| C St  | Ð  |  |  |  |
| 55 cm |    |  |  |  |

<sup>55</sup> cm

S0 cm

6'lı 8'li 10'lu

Renk / Color 🌑 🔘 🥮 / Kaplamalı : Krom / Bakır / Platin / Altın - Boyalı : Beyaz / Siyah / Krem / Kahverengi