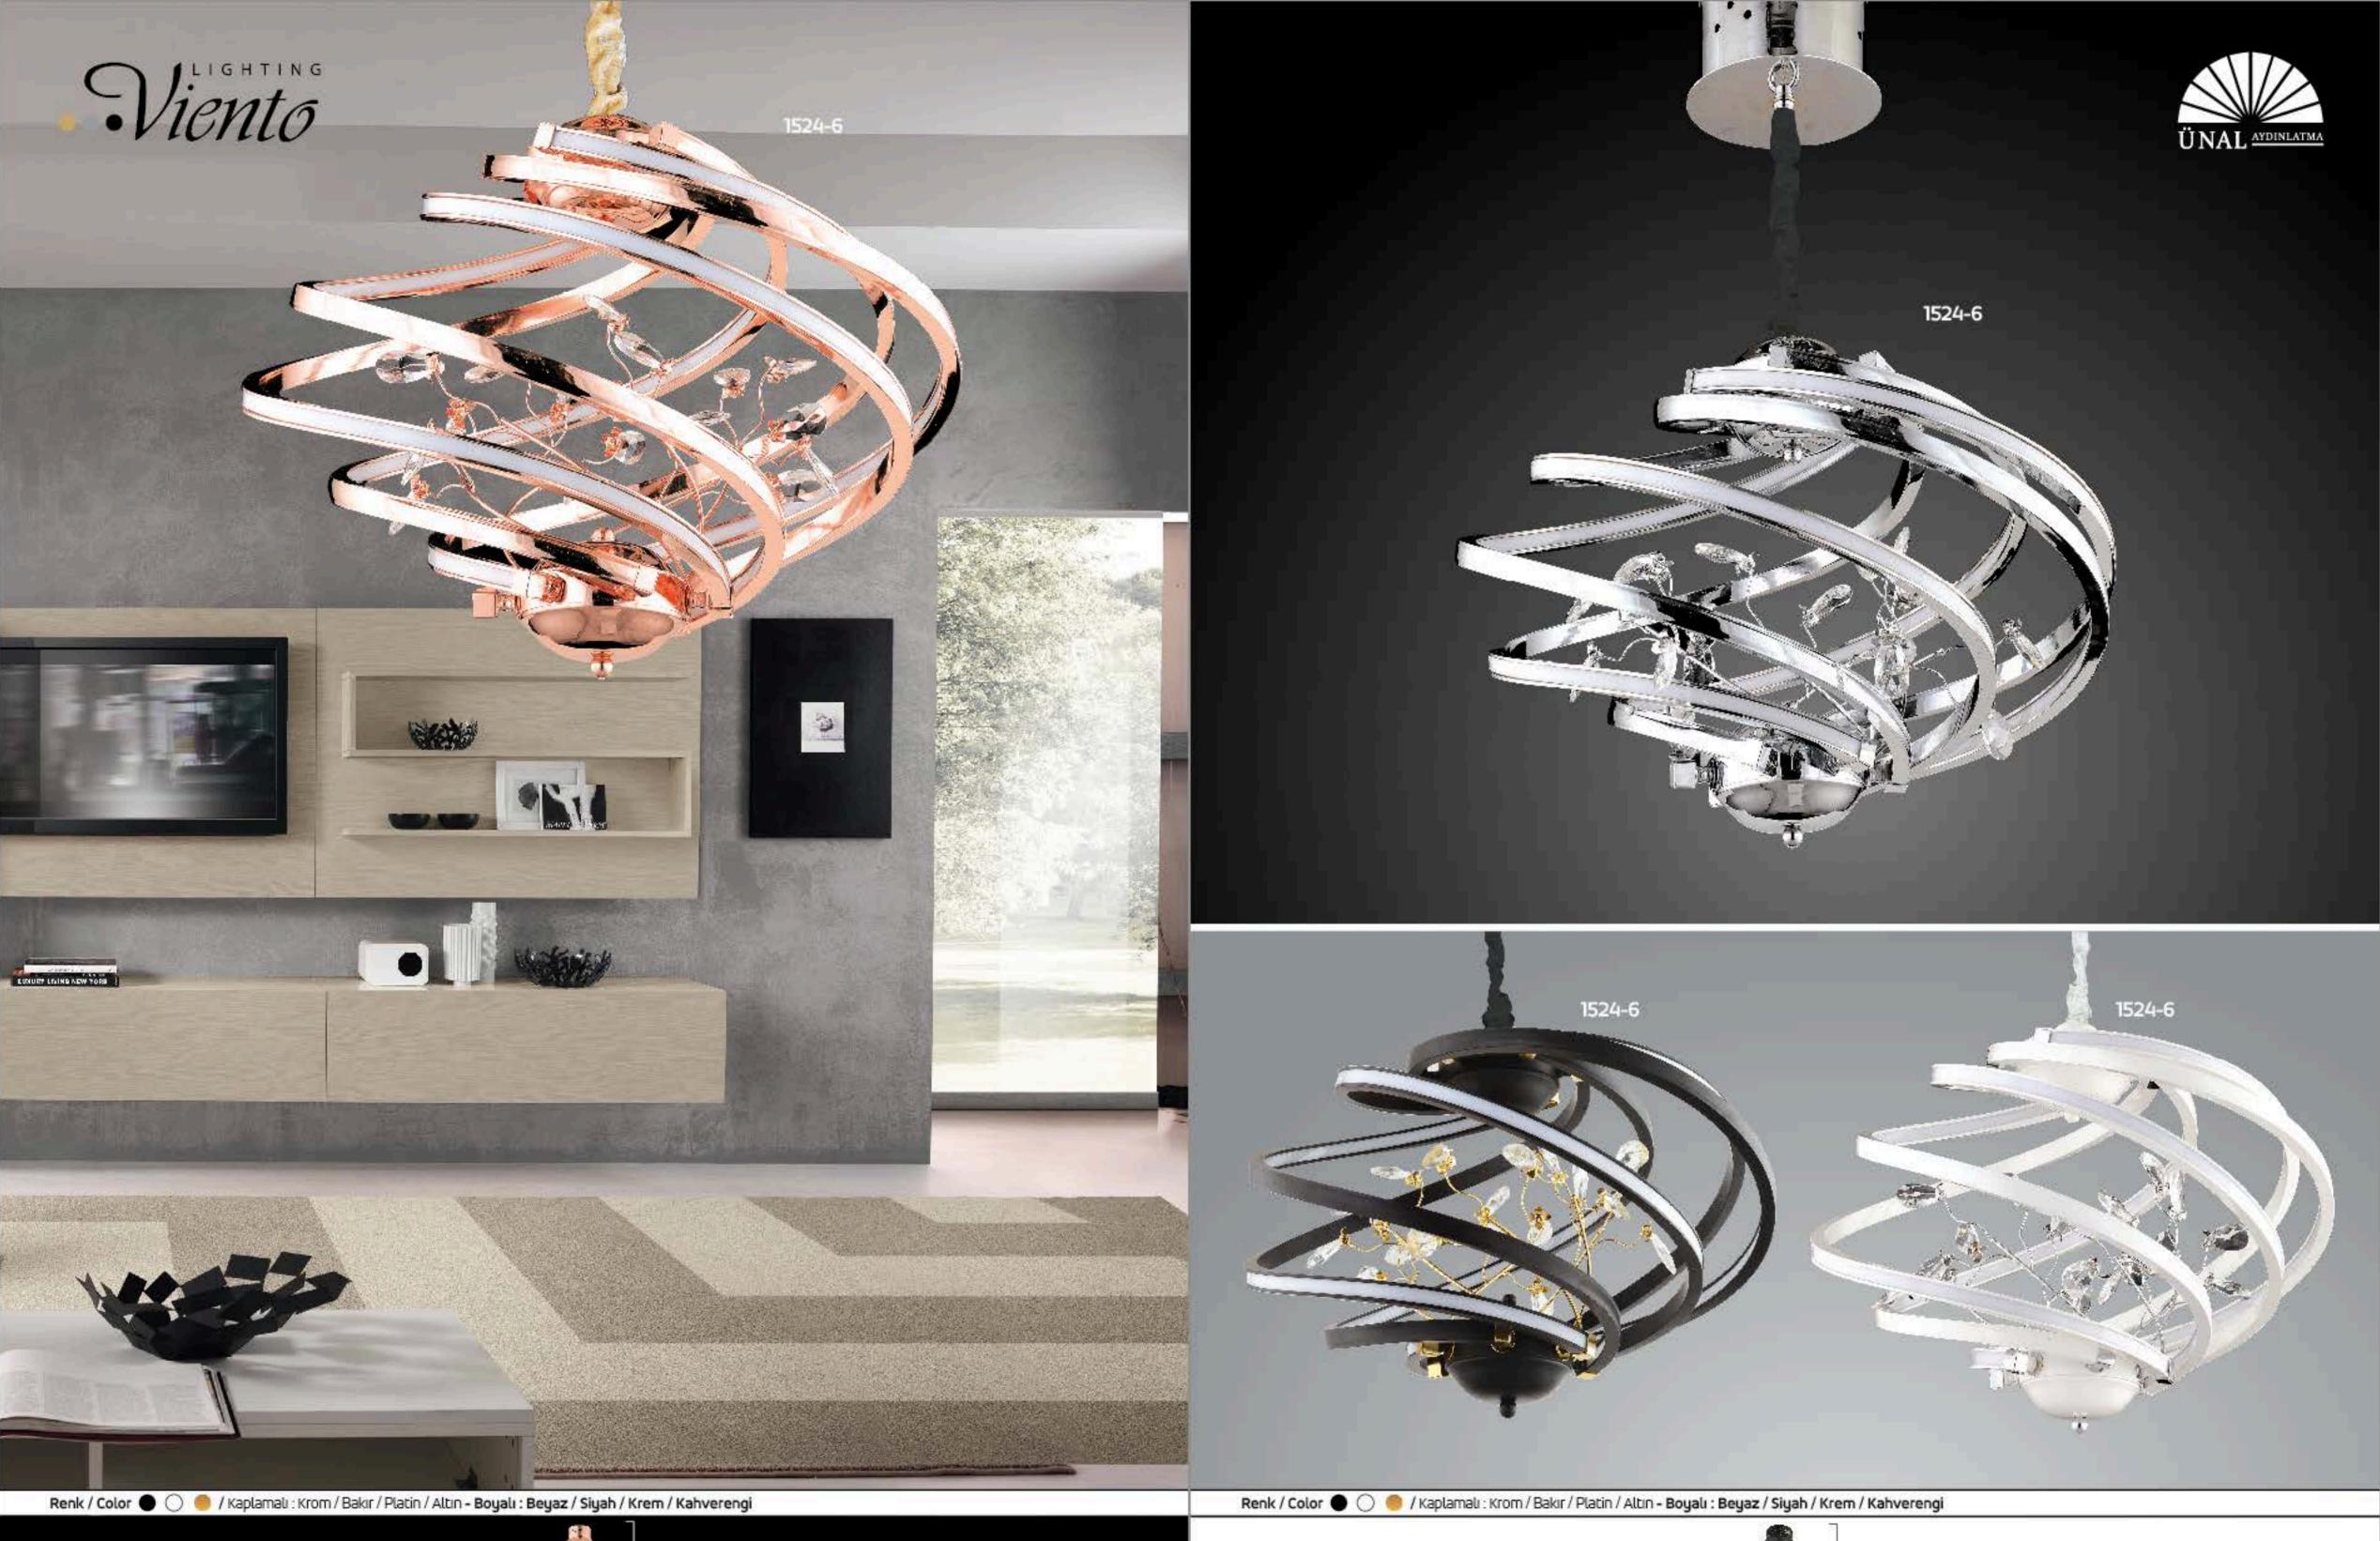

| YA    | ax |  |  |  |
|-------|----|--|--|--|
| C St  | Ð  |  |  |  |
| 55 cm |    |  |  |  |

<sup>55</sup> cm

S0 cm

6'lı 8'li 10'lu

Renk / Color 🌑 🔘 🥮 / Kaplamalı : Krom / Bakır / Platin / Altın - Boyalı : Beyaz / Siyah / Krem / Kahverengi