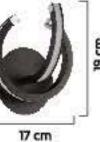

kır / Platin / Altın - Boyalı : Beyaz / Siyah / Krem / Kahverengi































<sup>45</sup> cm











































30 cm















Renk / Color 🌑 🔘 🥮 / Boyalı / Beyaz / Siyah / Kahverengi











Tekli Spot 2'li 3'lü 4'lü





1530-3-SRL

Renk / Color 🌑 🔘 🥮 / Boyalı / Beyaz / Siyah / Kahverengi







Renk / Color 🌑 🔘 🥮 / Boyalı / Beyaz / Siyah / Kahverengi









Renk / Color 🌑 🔘 🥮 / Boyalı / Beyaz / Siyah / Kahverengi

























































25 cm

20 cm





30 cm



25 cm



20 cm























15 cm

15 cm

20 cm

70





















Renk / Color 🌑 🔘 🥌 / Kaplamalı : Krom / Bakır / Platin / Altın - Boyalı : Beyaz / Siyah / Krem / Kahverengi





































78





































## 1998'den beri

Tasarımdan, üretime...



www.unalaydinlatma.com