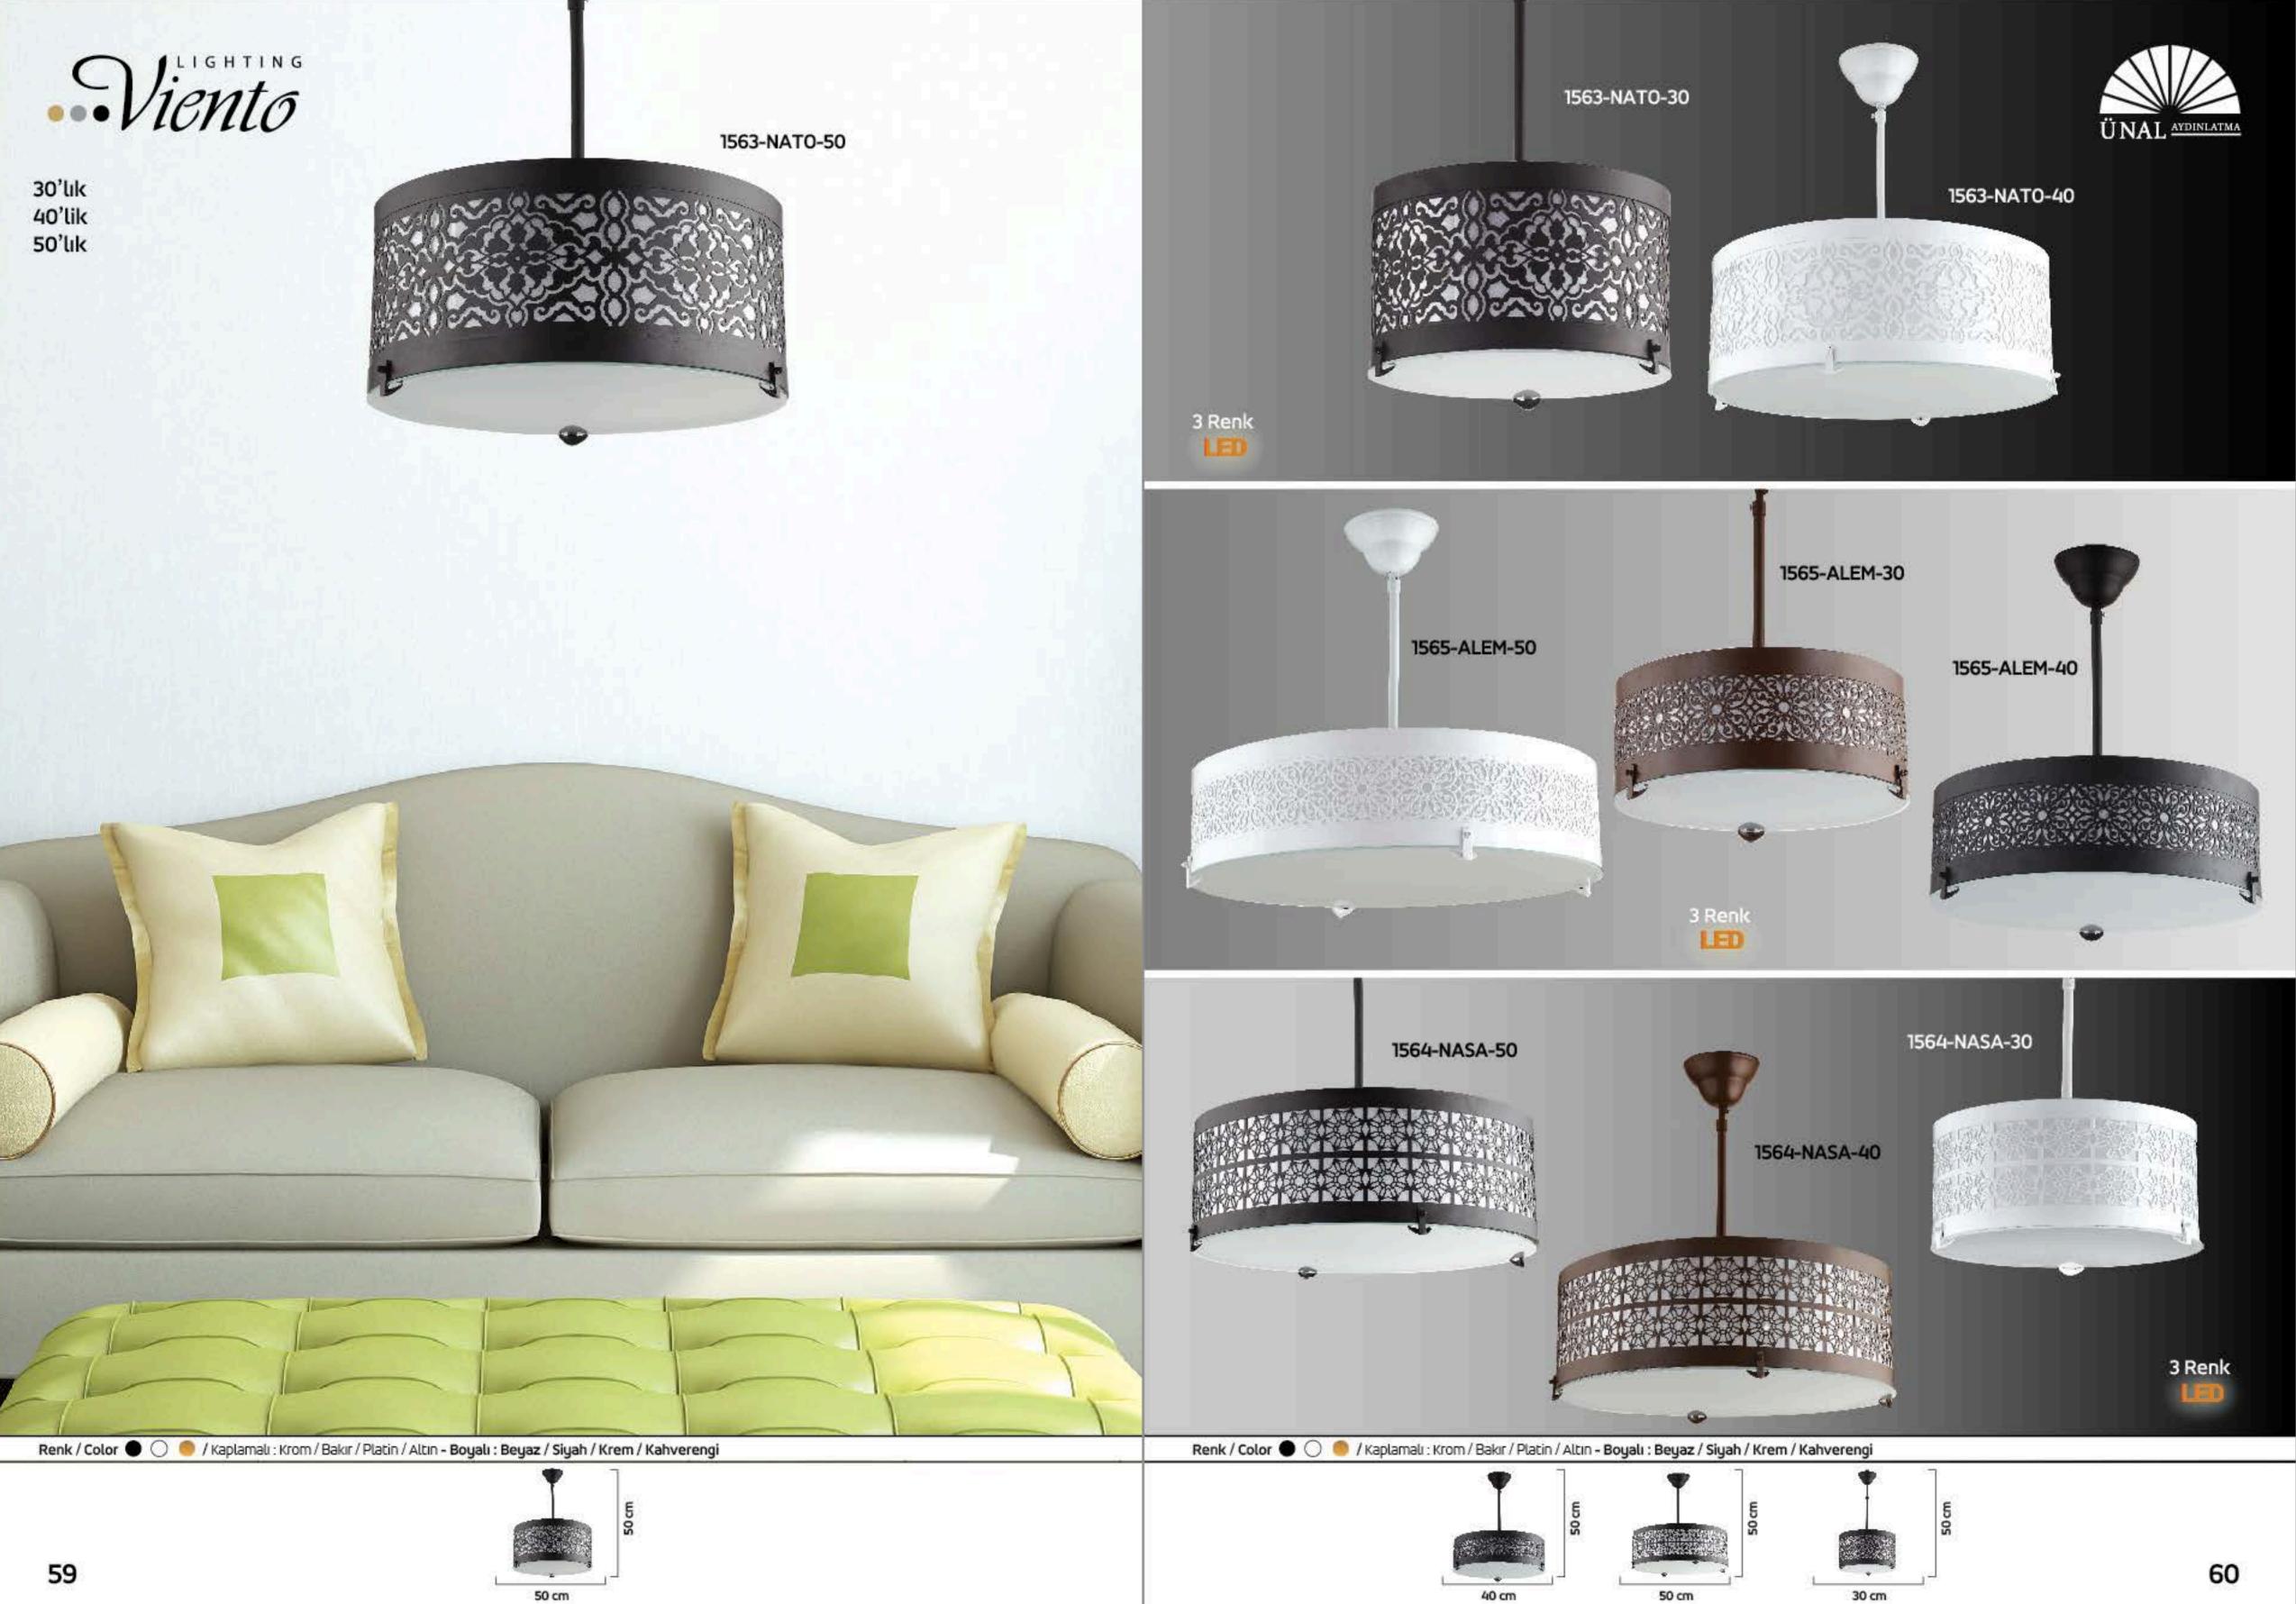

| YA    | ax |  |  |  |
|-------|----|--|--|--|
| C St  | Ð  |  |  |  |
| 55 cm |    |  |  |  |

















































<sup>55</sup> cm









S0 cm



















6'lı 8'li 10'lu





Renk / Color 🌑 🔘 🥮 / Kaplamalı : Krom / Bakır / Platin / Altın - Boyalı : Beyaz / Siyah / Krem / Kahverengi































<sup>45</sup> cm











































30 cm















Renk / Color 🌑 🔘 🥮 / Boyalı / Beyaz / Siyah / Kahverengi











Tekli Spot 2'li 3'lü 4'lü





1530-3-SRL

Renk / Color 🌑 🔘 🥮 / Boyalı / Beyaz / Siyah / Kahverengi







Renk / Color 🌑 🔘 🥮 / Boyalı / Beyaz / Siyah / Kahverengi









Renk / Color 🌑 🔘 🥮 / Boyalı / Beyaz / Siyah / Kahverengi

























































25 cm

20 cm





30 cm



25 cm



20 cm























15 cm

15 cm

20 cm

70





















Renk / Color 🌑 🔘 🥌 / Kaplamalı : Krom / Bakır / Platin / Altın - Boyalı : Beyaz / Siyah / Krem / Kahverengi





































78





































## 1998'den beri

Tasarımdan, üretime...



www.unalaydinlatma.com