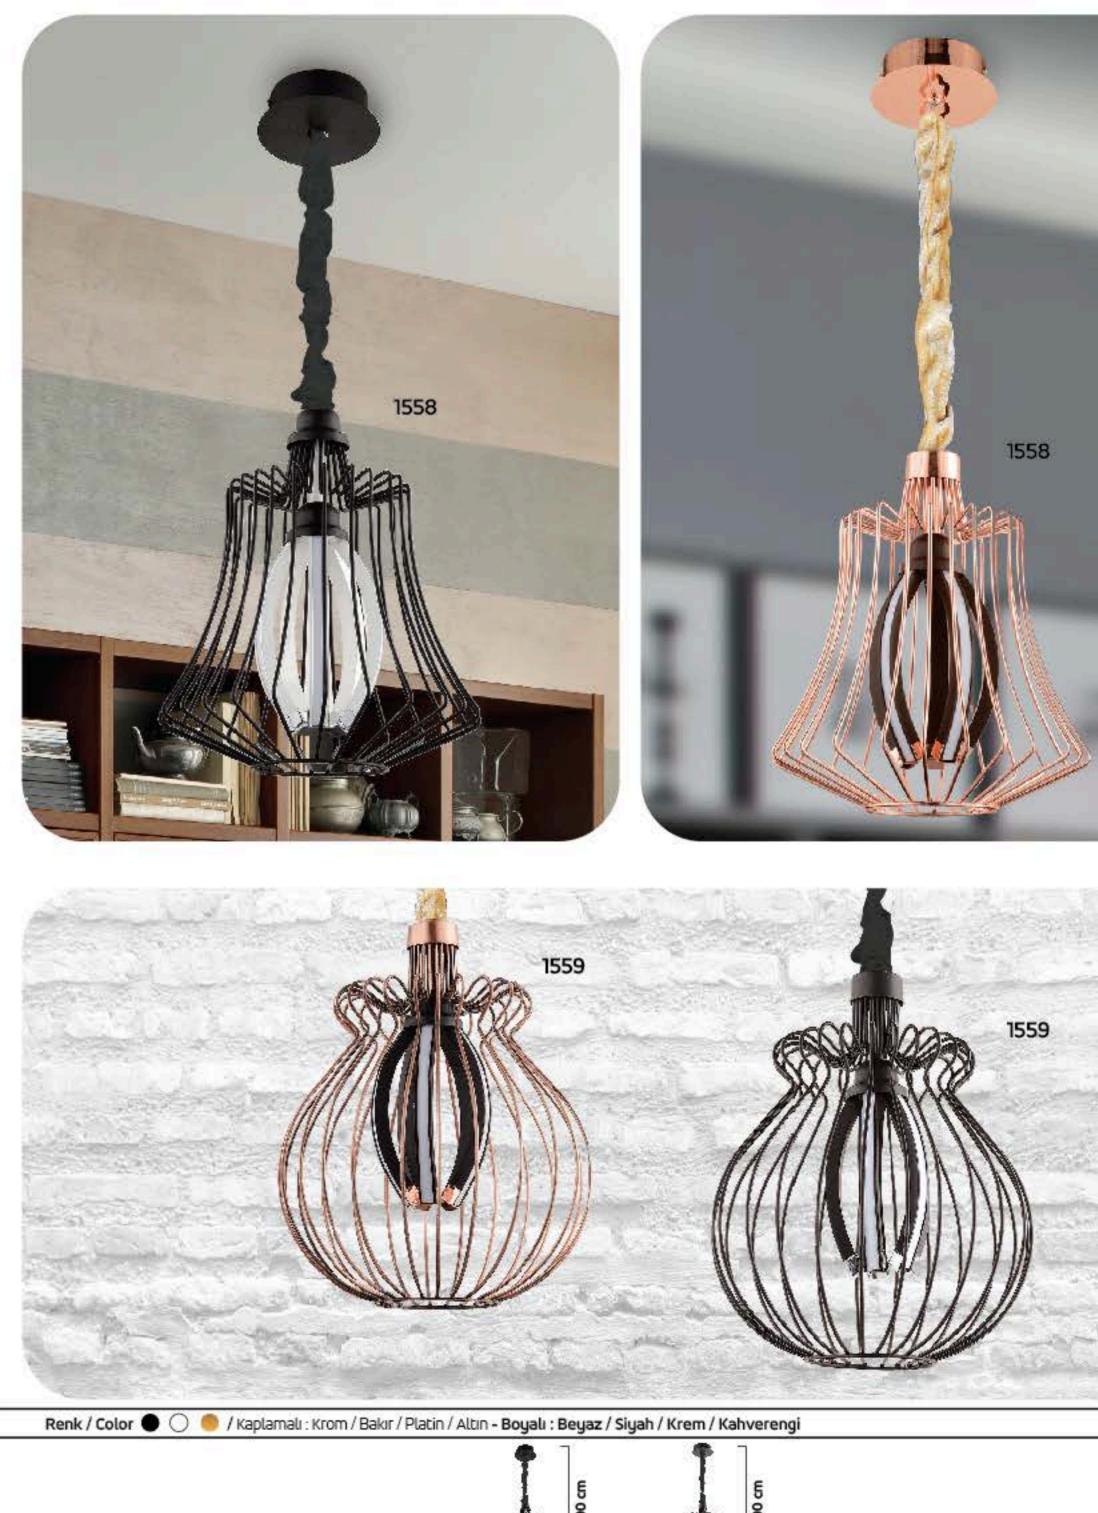

### İÇERİK / INDEX

| KOD  | SAYFA             | KOD  | SAYFA     |
|------|-------------------|------|-----------|
| 1506 | 11-12             | 1540 | 84        |
| 1507 | 13-14             | 1541 | 83        |
| 1508 | 15-16             | 1542 | 82        |
| 1509 | 33-34             | 1543 | 67-82-77- |
| 1510 | 29                | 1544 | 67-81-79- |
| 1511 | 17-18             | 1545 | 70-72     |
| 1512 | 5-6               | 1546 | 68-71     |
| 1513 | 7-8               | 1547 | 69-71     |
| 1514 | 9-10              | 1548 | 70-74     |
| 1515 | 51-52             | 1549 | 69-73     |
| 1516 | 21-22             | 1550 | 70-72     |
| 1517 | 27-28             | 1551 | 74        |
| 1518 | 53-54             | 1552 | 71        |
| 1519 | 25-26             | 1553 | 74        |
| 1520 | 20-23-24          | 1554 | 70        |
| 1521 | 19                | 1555 | 36        |
| 1522 | 35                | 1556 | 72        |
| 1523 | 38                | 1557 | 43-44-69  |
| 1524 | 1-2               | 1558 | 55        |
| 1525 | 40                | 1559 | 55        |
| 1526 | 37                | 1560 | 56        |
| 1527 | 3-4               | 1561 | 63-64     |
| 1528 | 30                | 1562 | 61-62     |
| 1529 | 39                | 1563 | 59-60     |
| 1530 | 47-48-66-76       | 1564 | 60        |
| 1531 | 45-46-66-69-75-73 | 1565 | 60        |
| 1532 | 41-42-65-69-75    | 1566 | 31-32     |
| 1533 | 49-50-66          | 1567 | 57-58-65  |
| 1534 | 75-85             | 1568 | 58        |
| 1535 | 86                |      |           |
| 1536 | 85                |      |           |
| 1537 | 86                |      |           |
| 1538 | 81                |      |           |
| 1539 | 76                |      |           |
|      |                   |      |           |