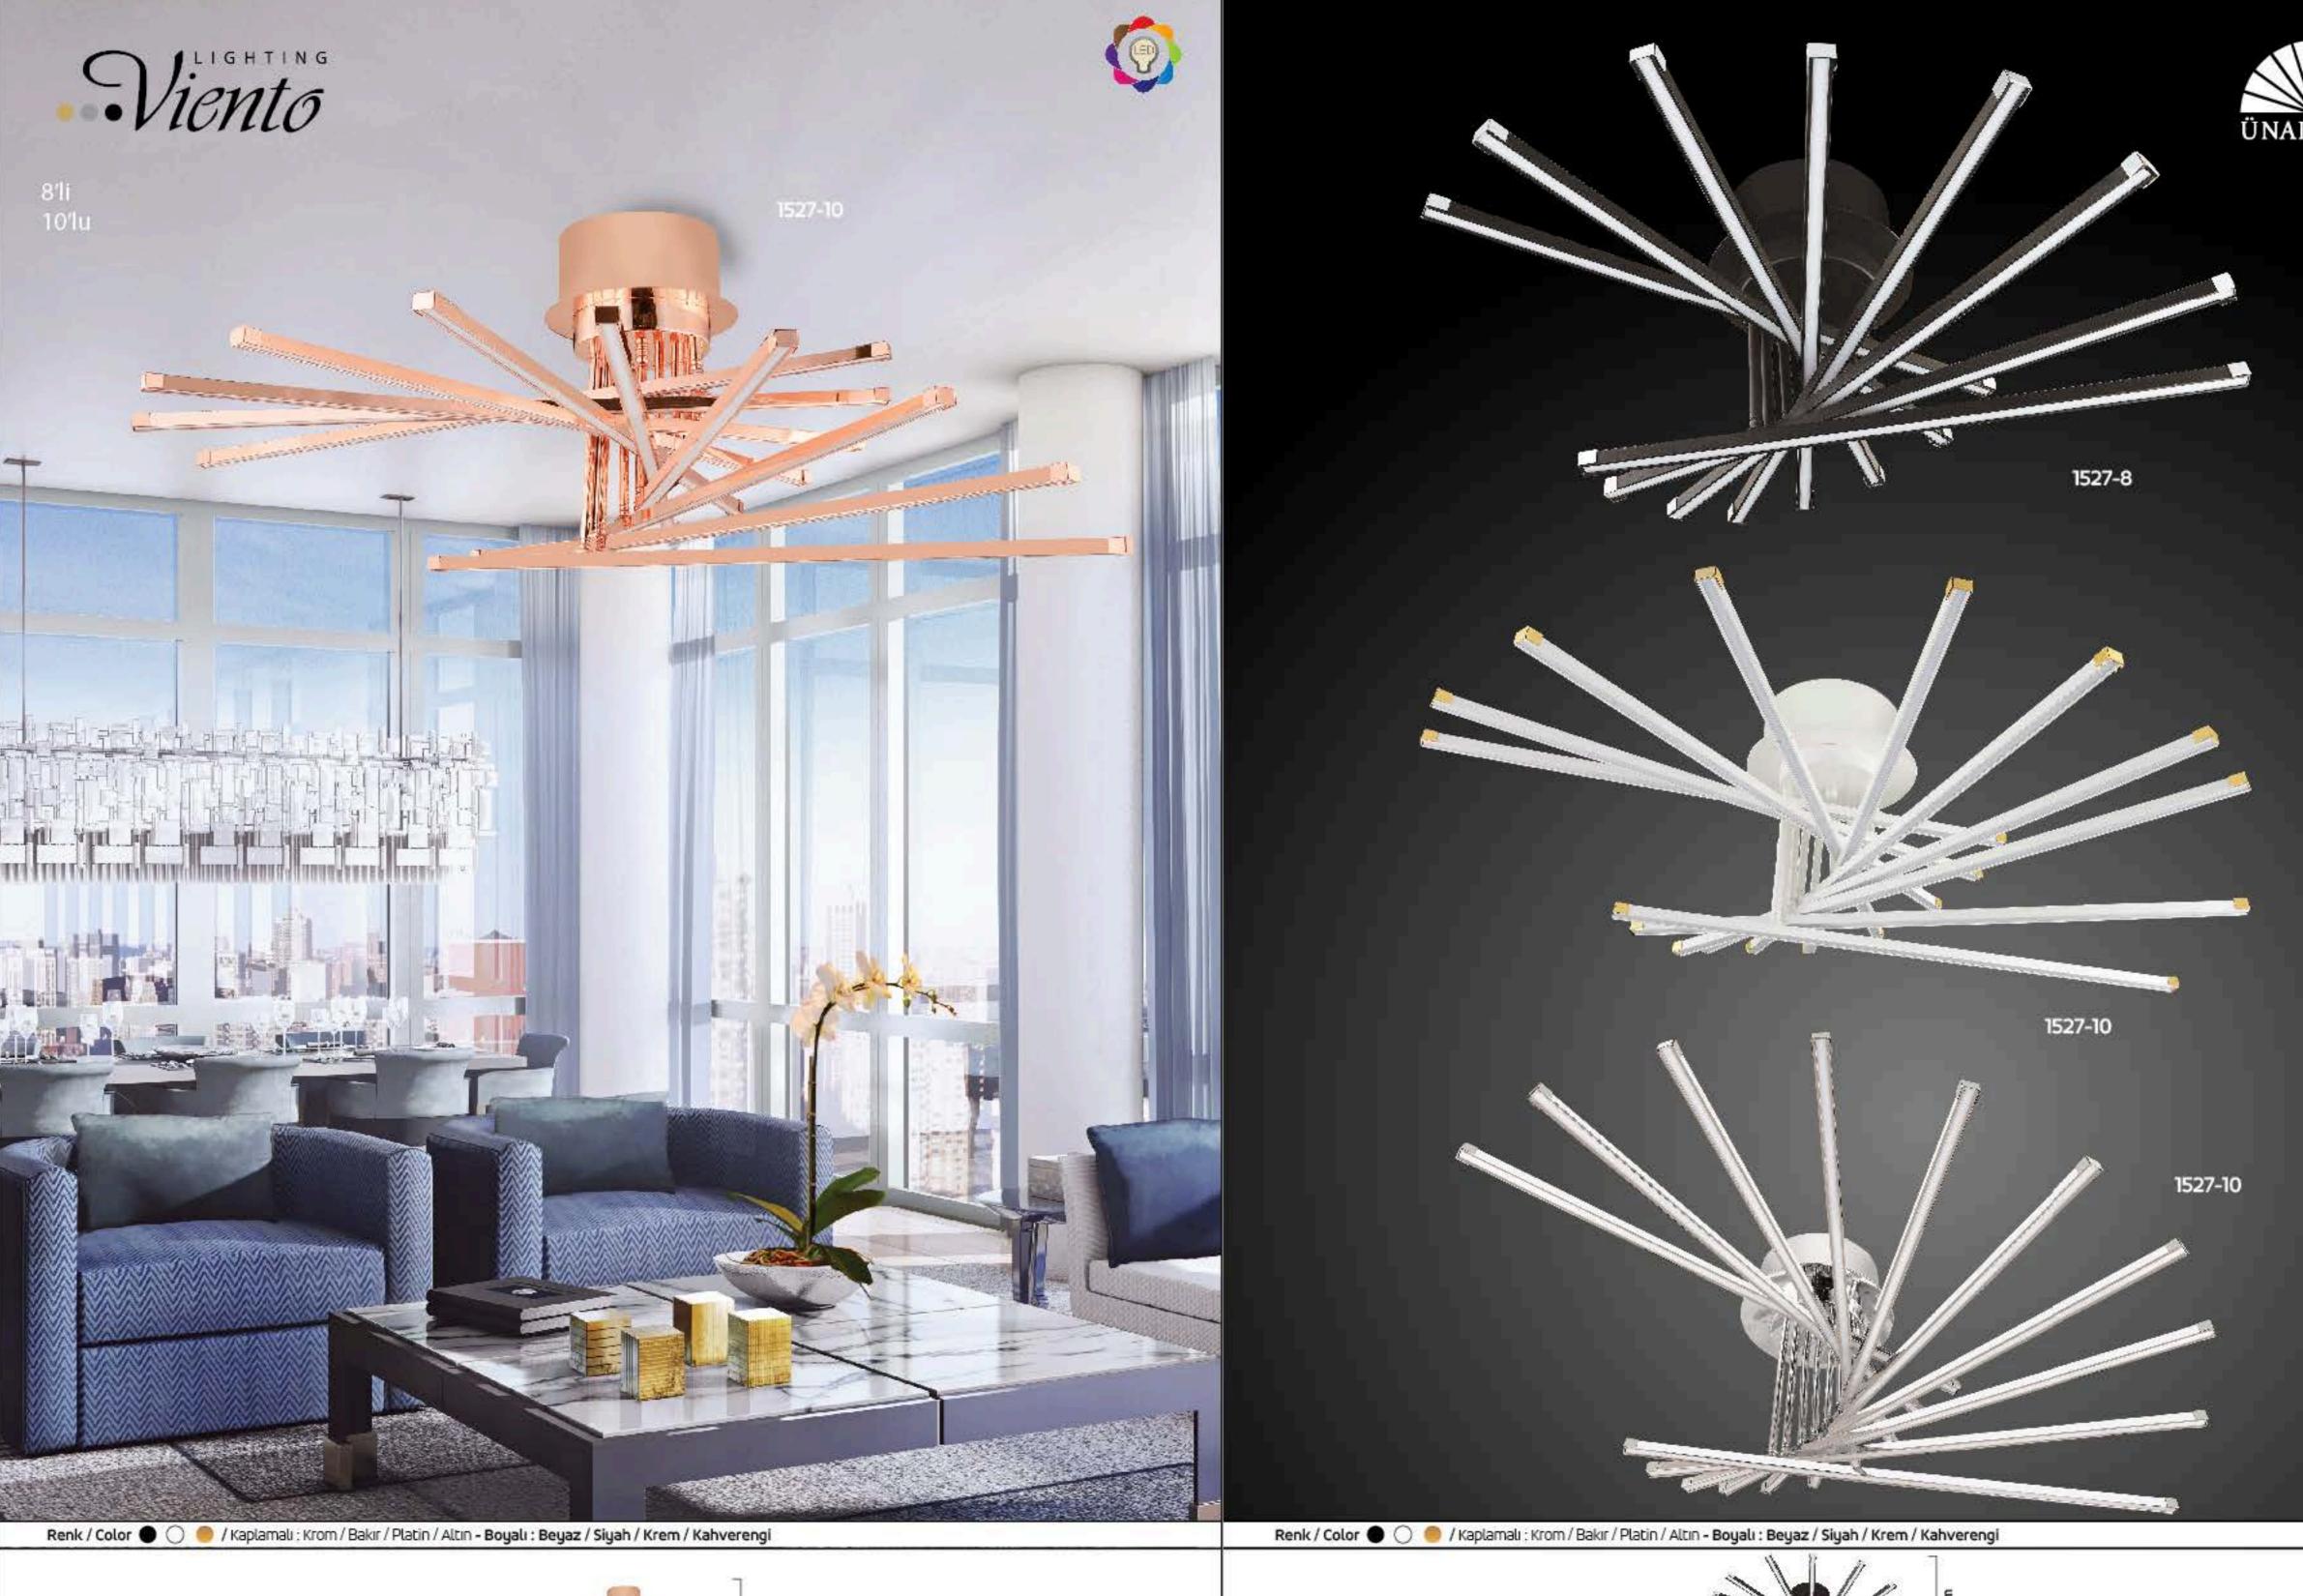

| YA    | ax |  |  |  |
|-------|----|--|--|--|
| C St  | Ð  |  |  |  |
| 55 cm |    |  |  |  |

<sup>55</sup> cm

S0 cm

6'lı 8'li 10'lu

Renk / Color 🌑 🔘 🥮 / Kaplamalı : Krom / Bakır / Platin / Altın - Boyalı : Beyaz / Siyah / Krem / Kahverengi