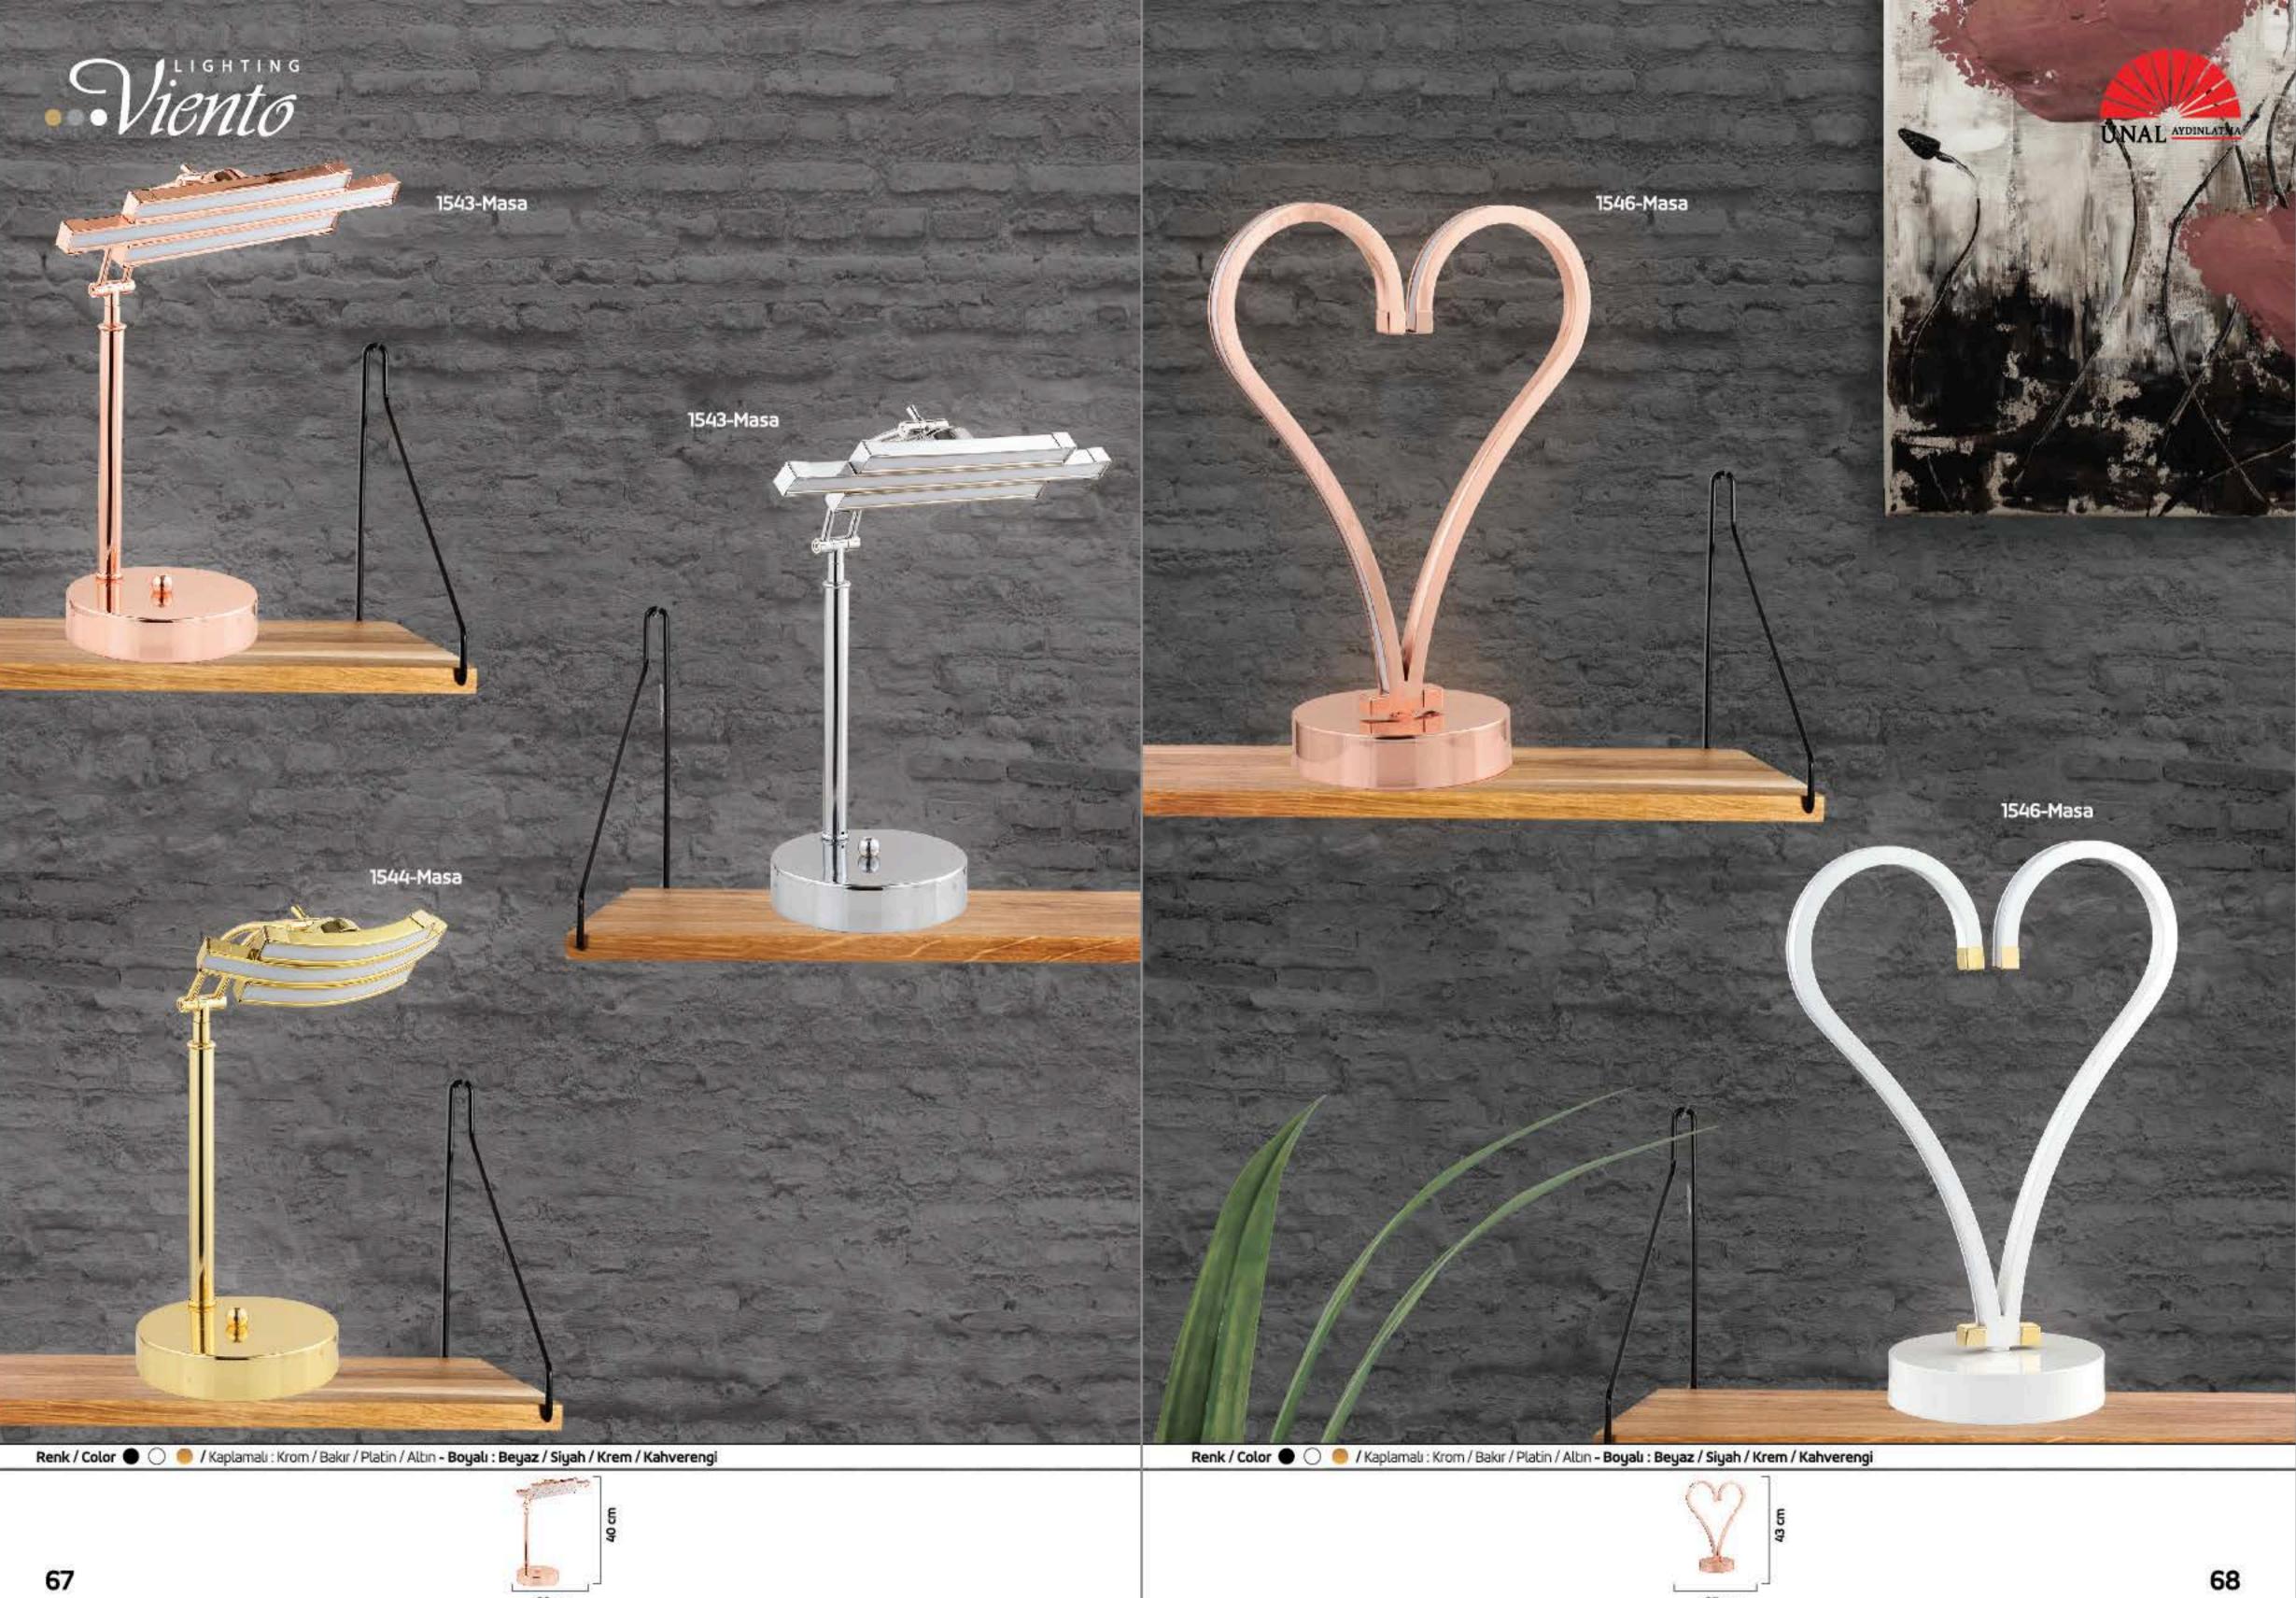

| YA    | ax |  |  |  |
|-------|----|--|--|--|
| C St  | Ð  |  |  |  |
| 55 cm |    |  |  |  |

<sup>55</sup> cm

S0 cm

6'lı 8'li 10'lu

Renk / Color 🌑 🔘 🥮 / Kaplamalı : Krom / Bakır / Platin / Altın - Boyalı : Beyaz / Siyah / Krem / Kahverengi