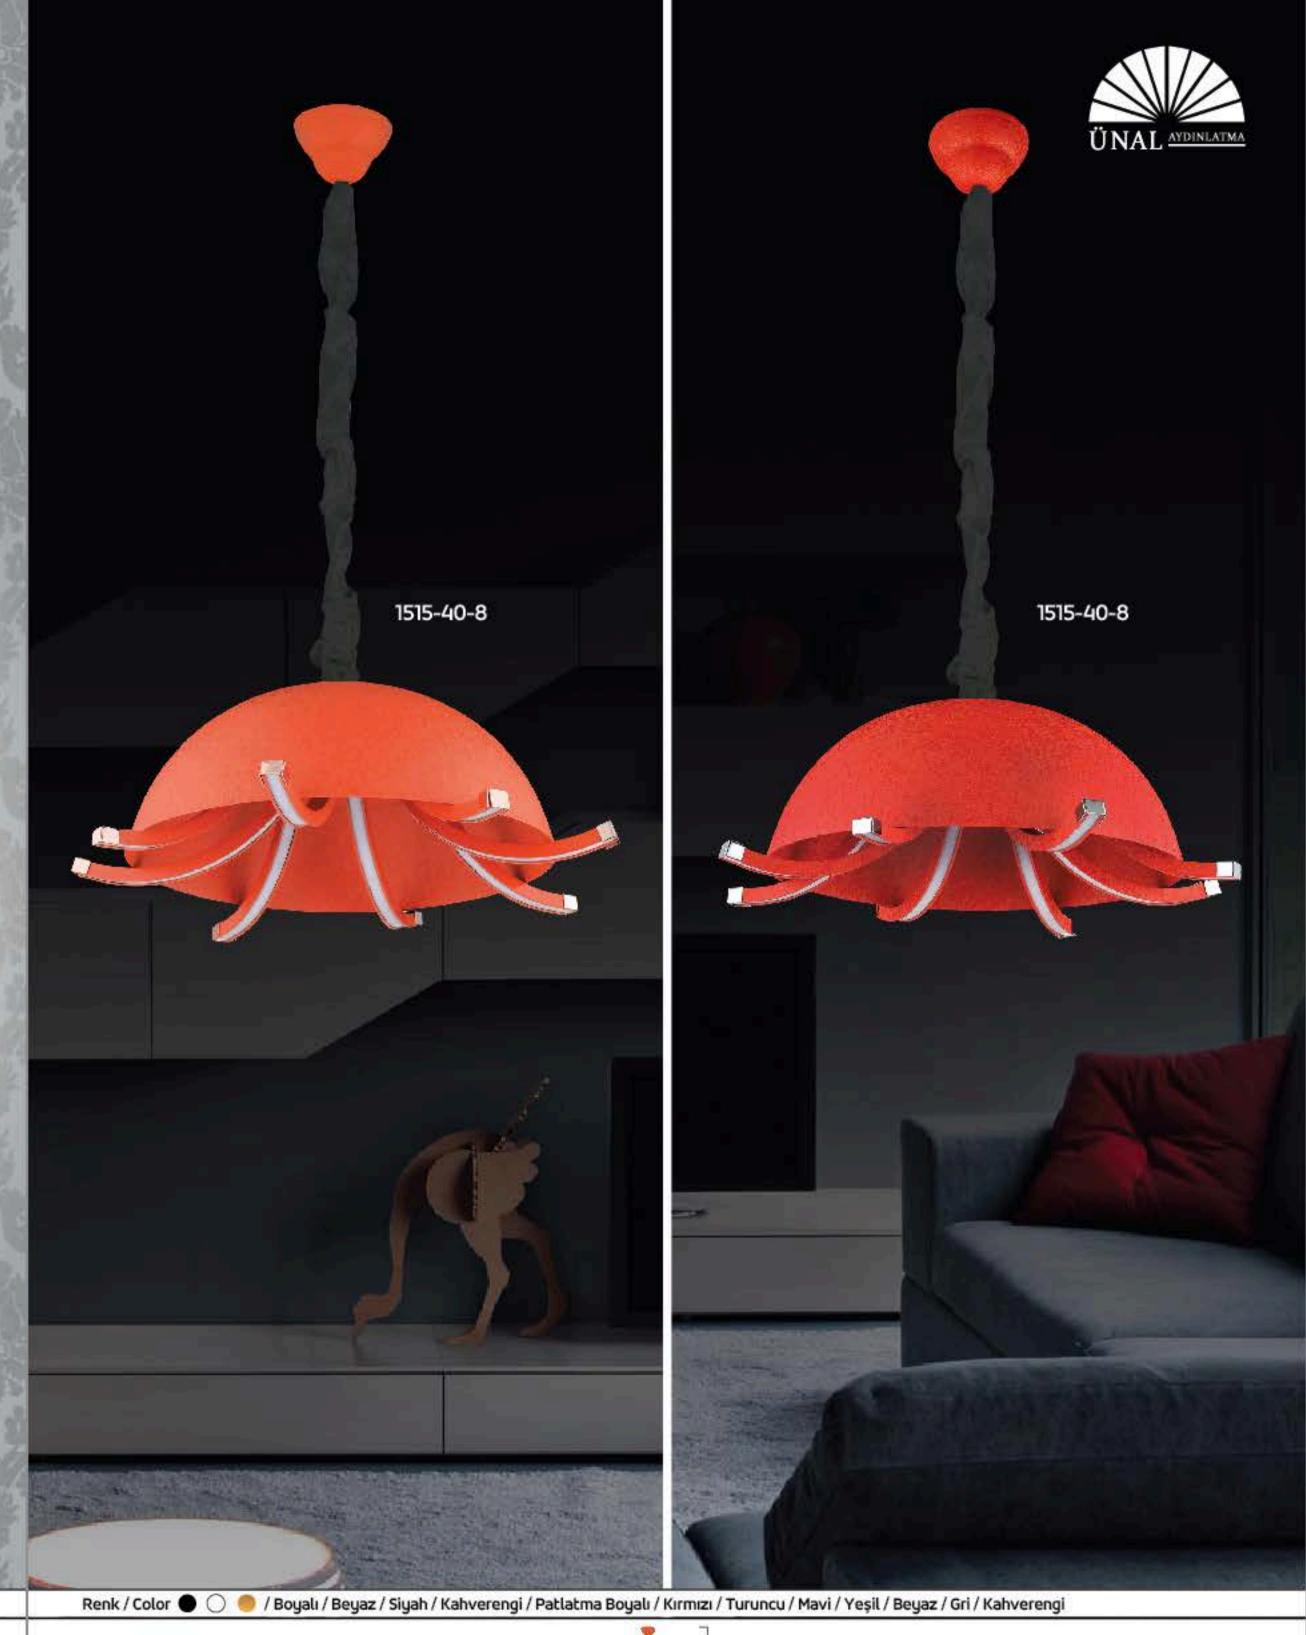

### İÇERİK / INDEX

| KOD  | SAYFA             | KOD  | SAYFA     |
|------|-------------------|------|-----------|
| 1506 | 11-12             | 1540 | 84        |
| 1507 | 13-14             | 1541 | 83        |
| 1508 | 15-16             | 1542 | 82        |
| 1509 | 33-34             | 1543 | 67-82-77- |
| 1510 | 29                | 1544 | 67-81-79- |
| 1511 | 17-18             | 1545 | 70-72     |
| 1512 | 5-6               | 1546 | 68-71     |
| 1513 | 7-8               | 1547 | 69-71     |
| 1514 | 9-10              | 1548 | 70-74     |
| 1515 | 51-52             | 1549 | 69-73     |
| 1516 | 21-22             | 1550 | 70-72     |
| 1517 | 27-28             | 1551 | 74        |
| 1518 | 53-54             | 1552 | 71        |
| 1519 | 25-26             | 1553 | 74        |
| 1520 | 20-23-24          | 1554 | 70        |
| 1521 | 19                | 1555 | 36        |
| 1522 | 35                | 1556 | 72        |
| 1523 | 38                | 1557 | 43-44-69  |
| 1524 | 1-2               | 1558 | 55        |
| 1525 | 40                | 1559 | 55        |
| 1526 | 37                | 1560 | 56        |
| 1527 | 3-4               | 1561 | 63-64     |
| 1528 | 30                | 1562 | 61-62     |
| 1529 | 39                | 1563 | 59-60     |
| 1530 | 47-48-66-76       | 1564 | 60        |
| 1531 | 45-46-66-69-75-73 | 1565 | 60        |
| 1532 | 41-42-65-69-75    | 1566 | 31-32     |
| 1533 | 49-50-66          | 1567 | 57-58-65  |
| 1534 | 75-85             | 1568 | 58        |
| 1535 | 86                |      |           |
| 1536 | 85                |      |           |
| 1537 | 86                |      |           |
| 1538 | 81                |      |           |
| 1539 | 76                |      |           |
|      |                   |      |           |