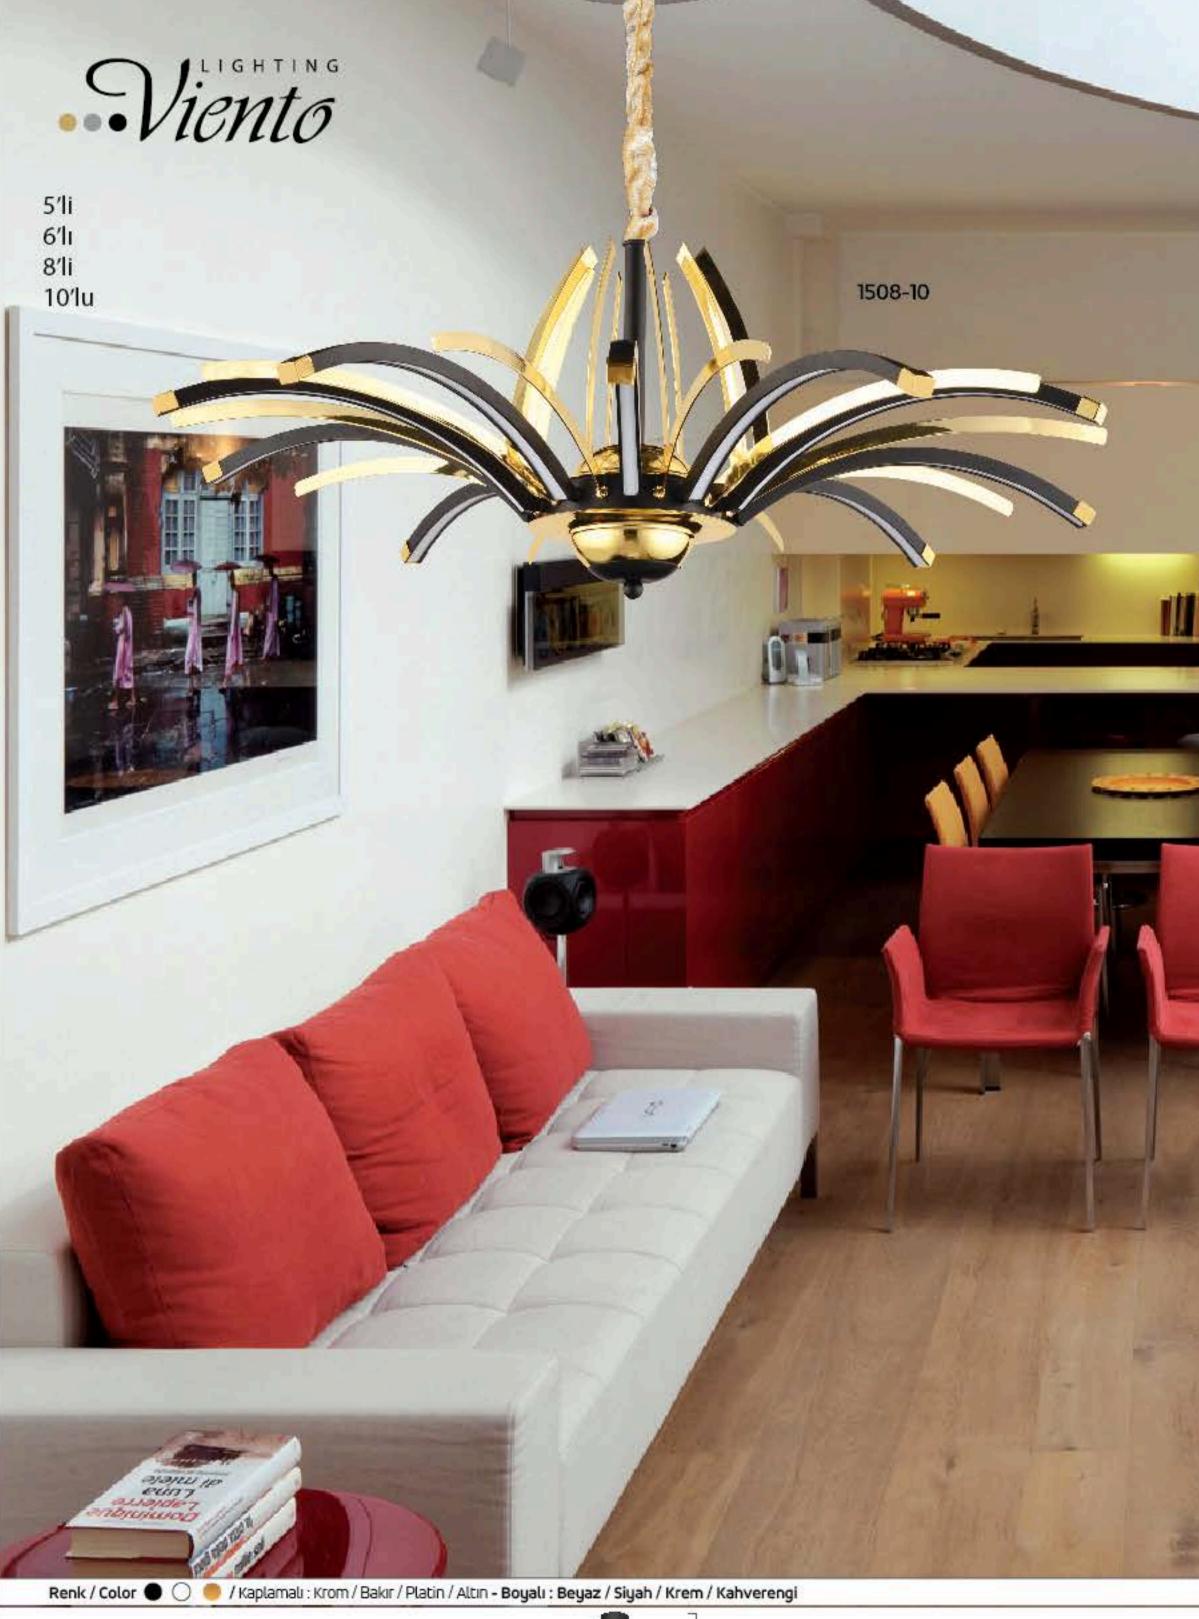

| YA    | ax |  |  |  |
|-------|----|--|--|--|
| C St  | Ð  |  |  |  |
| 55 cm |    |  |  |  |

<sup>55</sup> cm

S0 cm

6'lı 8'li 10'lu

Renk / Color 🌑 🔘 🥮 / Kaplamalı : Krom / Bakır / Platin / Altın - Boyalı : Beyaz / Siyah / Krem / Kahverengi