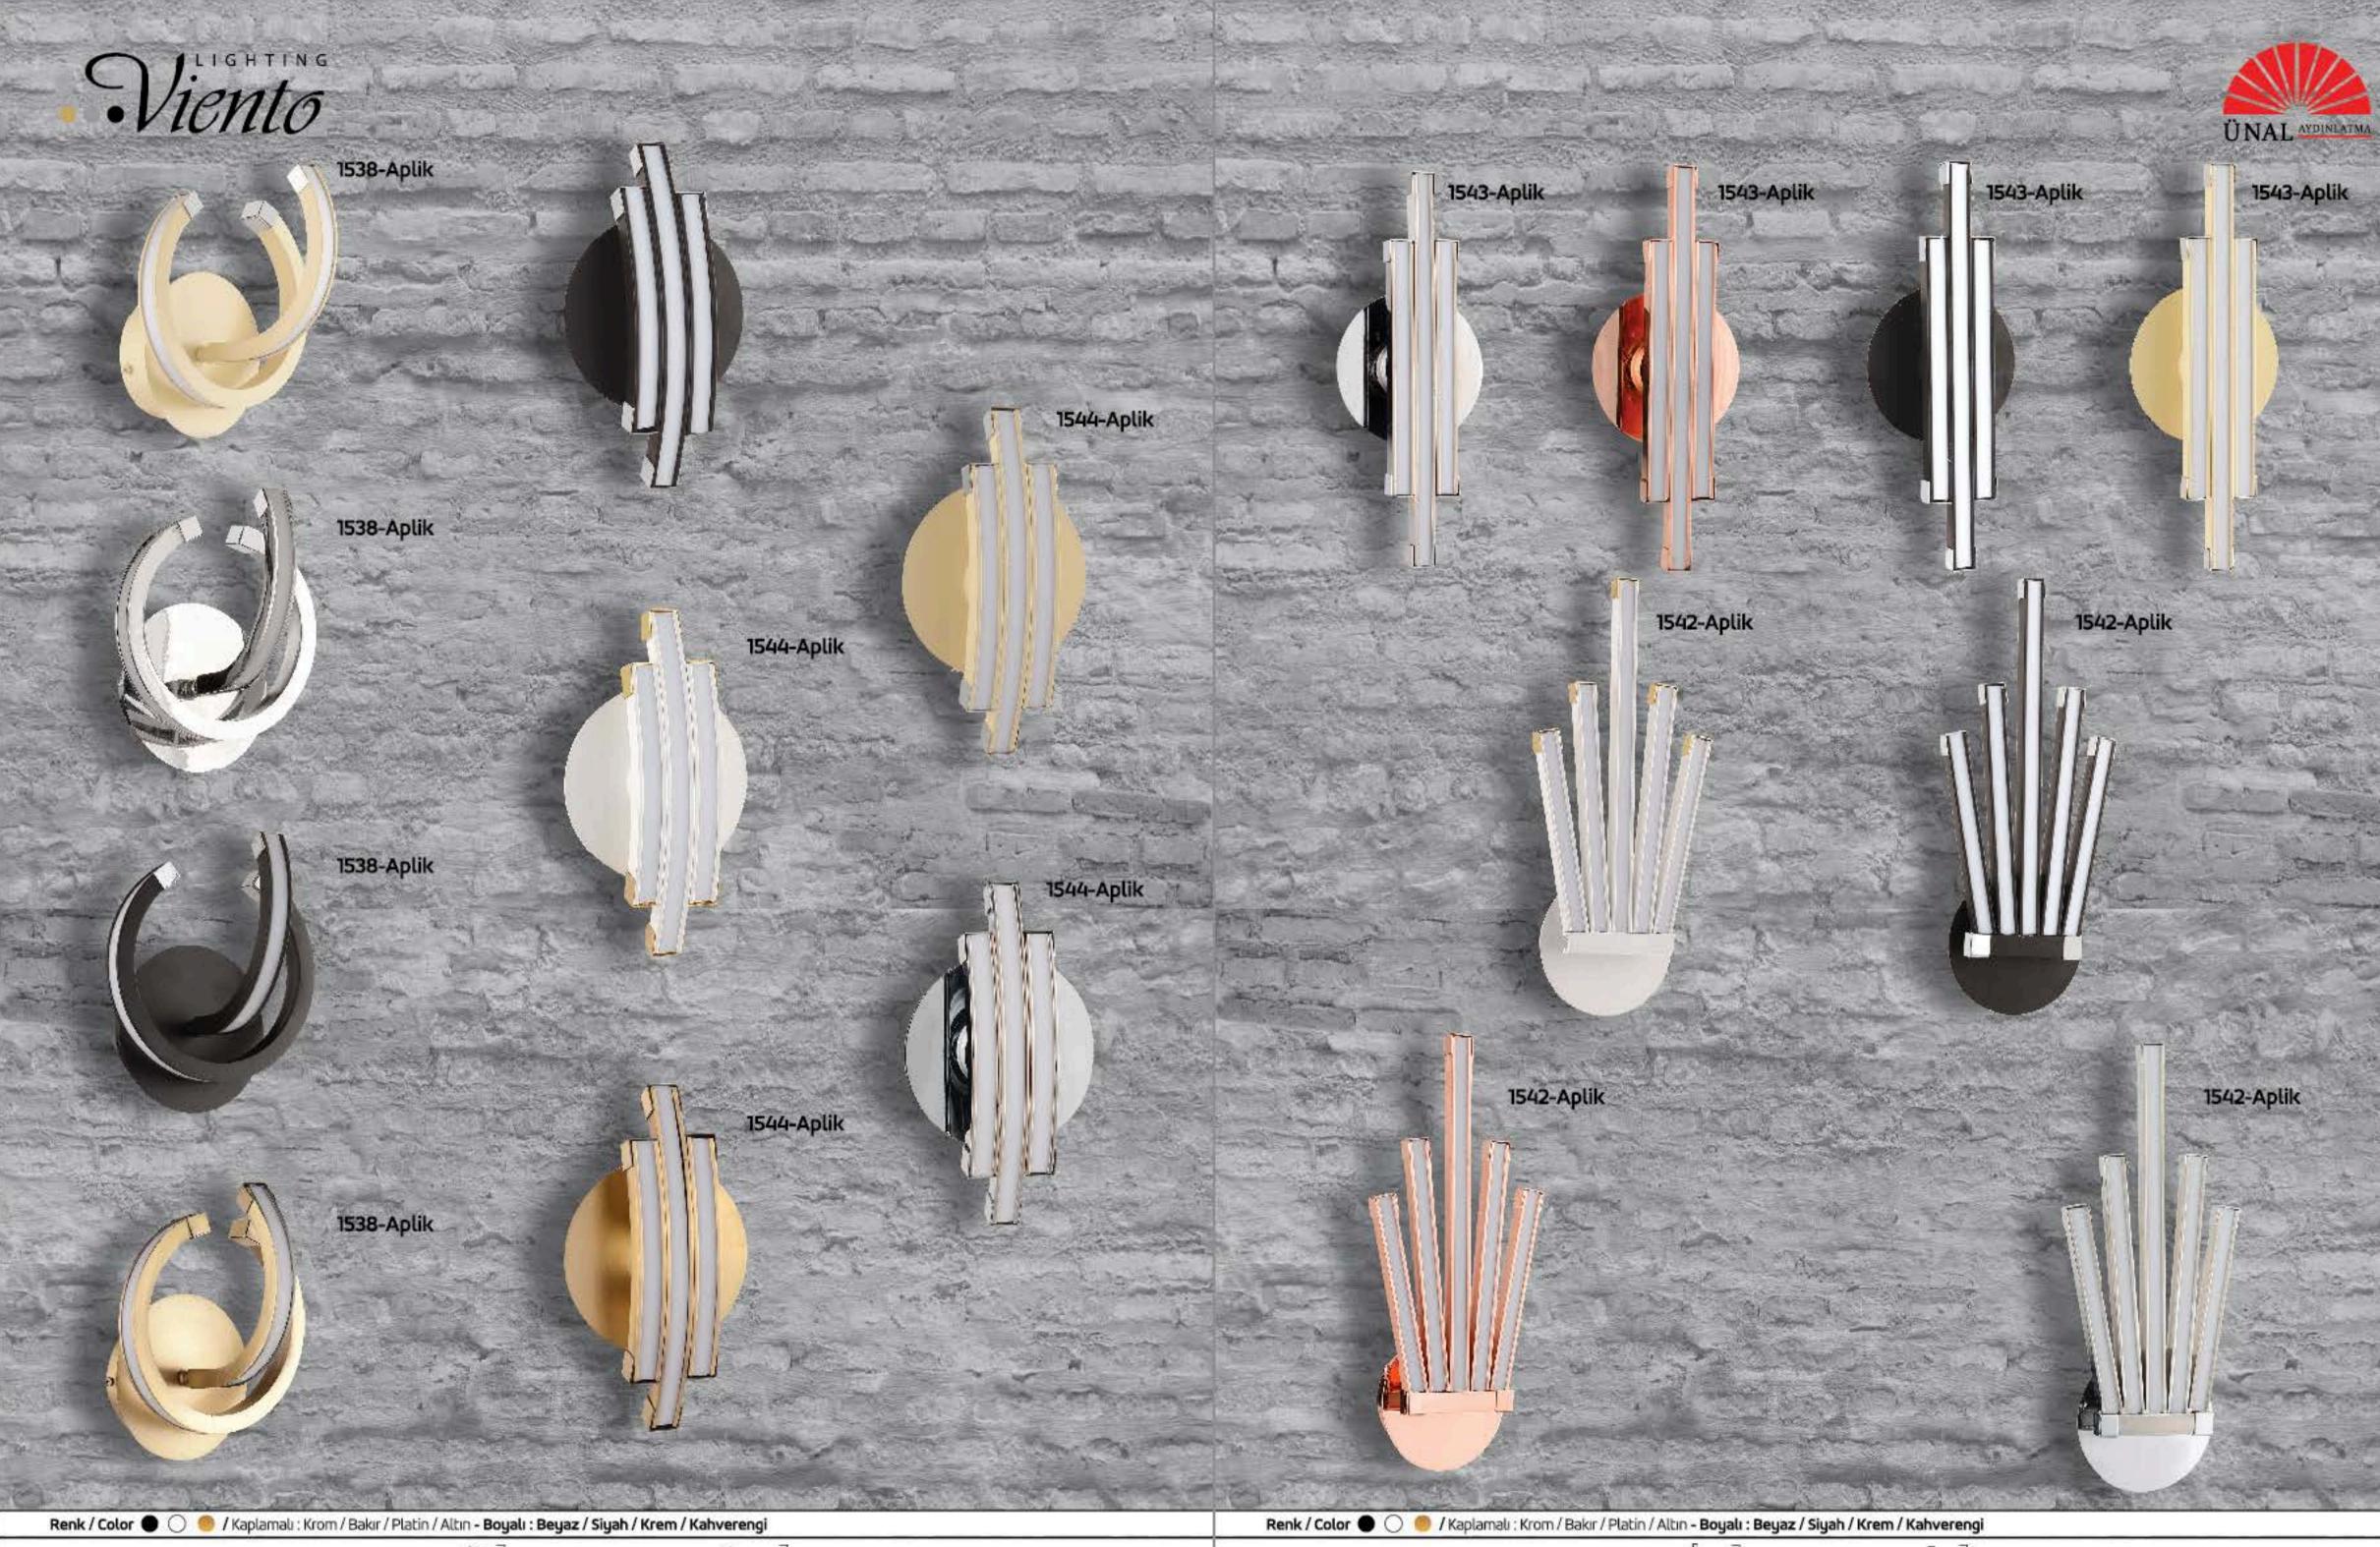

### İÇERİK / INDEX

| KOD  | SAYFA             | KOD  | SAYFA     |
|------|-------------------|------|-----------|
| 1506 | 11-12             | 1540 | 84        |
| 1507 | 13-14             | 1541 | 83        |
| 1508 | 15-16             | 1542 | 82        |
| 1509 | 33-34             | 1543 | 67-82-77- |
| 1510 | 29                | 1544 | 67-81-79- |
| 1511 | 17-18             | 1545 | 70-72     |
| 1512 | 5-6               | 1546 | 68-71     |
| 1513 | 7-8               | 1547 | 69-71     |
| 1514 | 9-10              | 1548 | 70-74     |
| 1515 | 51-52             | 1549 | 69-73     |
| 1516 | 21-22             | 1550 | 70-72     |
| 1517 | 27-28             | 1551 | 74        |
| 1518 | 53-54             | 1552 | 71        |
| 1519 | 25-26             | 1553 | 74        |
| 1520 | 20-23-24          | 1554 | 70        |
| 1521 | 19                | 1555 | 36        |
| 1522 | 35                | 1556 | 72        |
| 1523 | 38                | 1557 | 43-44-69  |
| 1524 | 1-2               | 1558 | 55        |
| 1525 | 40                | 1559 | 55        |
| 1526 | 37                | 1560 | 56        |
| 1527 | 3-4               | 1561 | 63-64     |
| 1528 | 30                | 1562 | 61-62     |
| 1529 | 39                | 1563 | 59-60     |
| 1530 | 47-48-66-76       | 1564 | 60        |
| 1531 | 45-46-66-69-75-73 | 1565 | 60        |
| 1532 | 41-42-65-69-75    | 1566 | 31-32     |
| 1533 | 49-50-66          | 1567 | 57-58-65  |
| 1534 | 75-85             | 1568 | 58        |
| 1535 | 86                |      |           |
| 1536 | 85                |      |           |
| 1537 | 86                |      |           |
| 1538 | 81                |      |           |
| 1539 | 76                |      |           |
|      |                   |      |           |