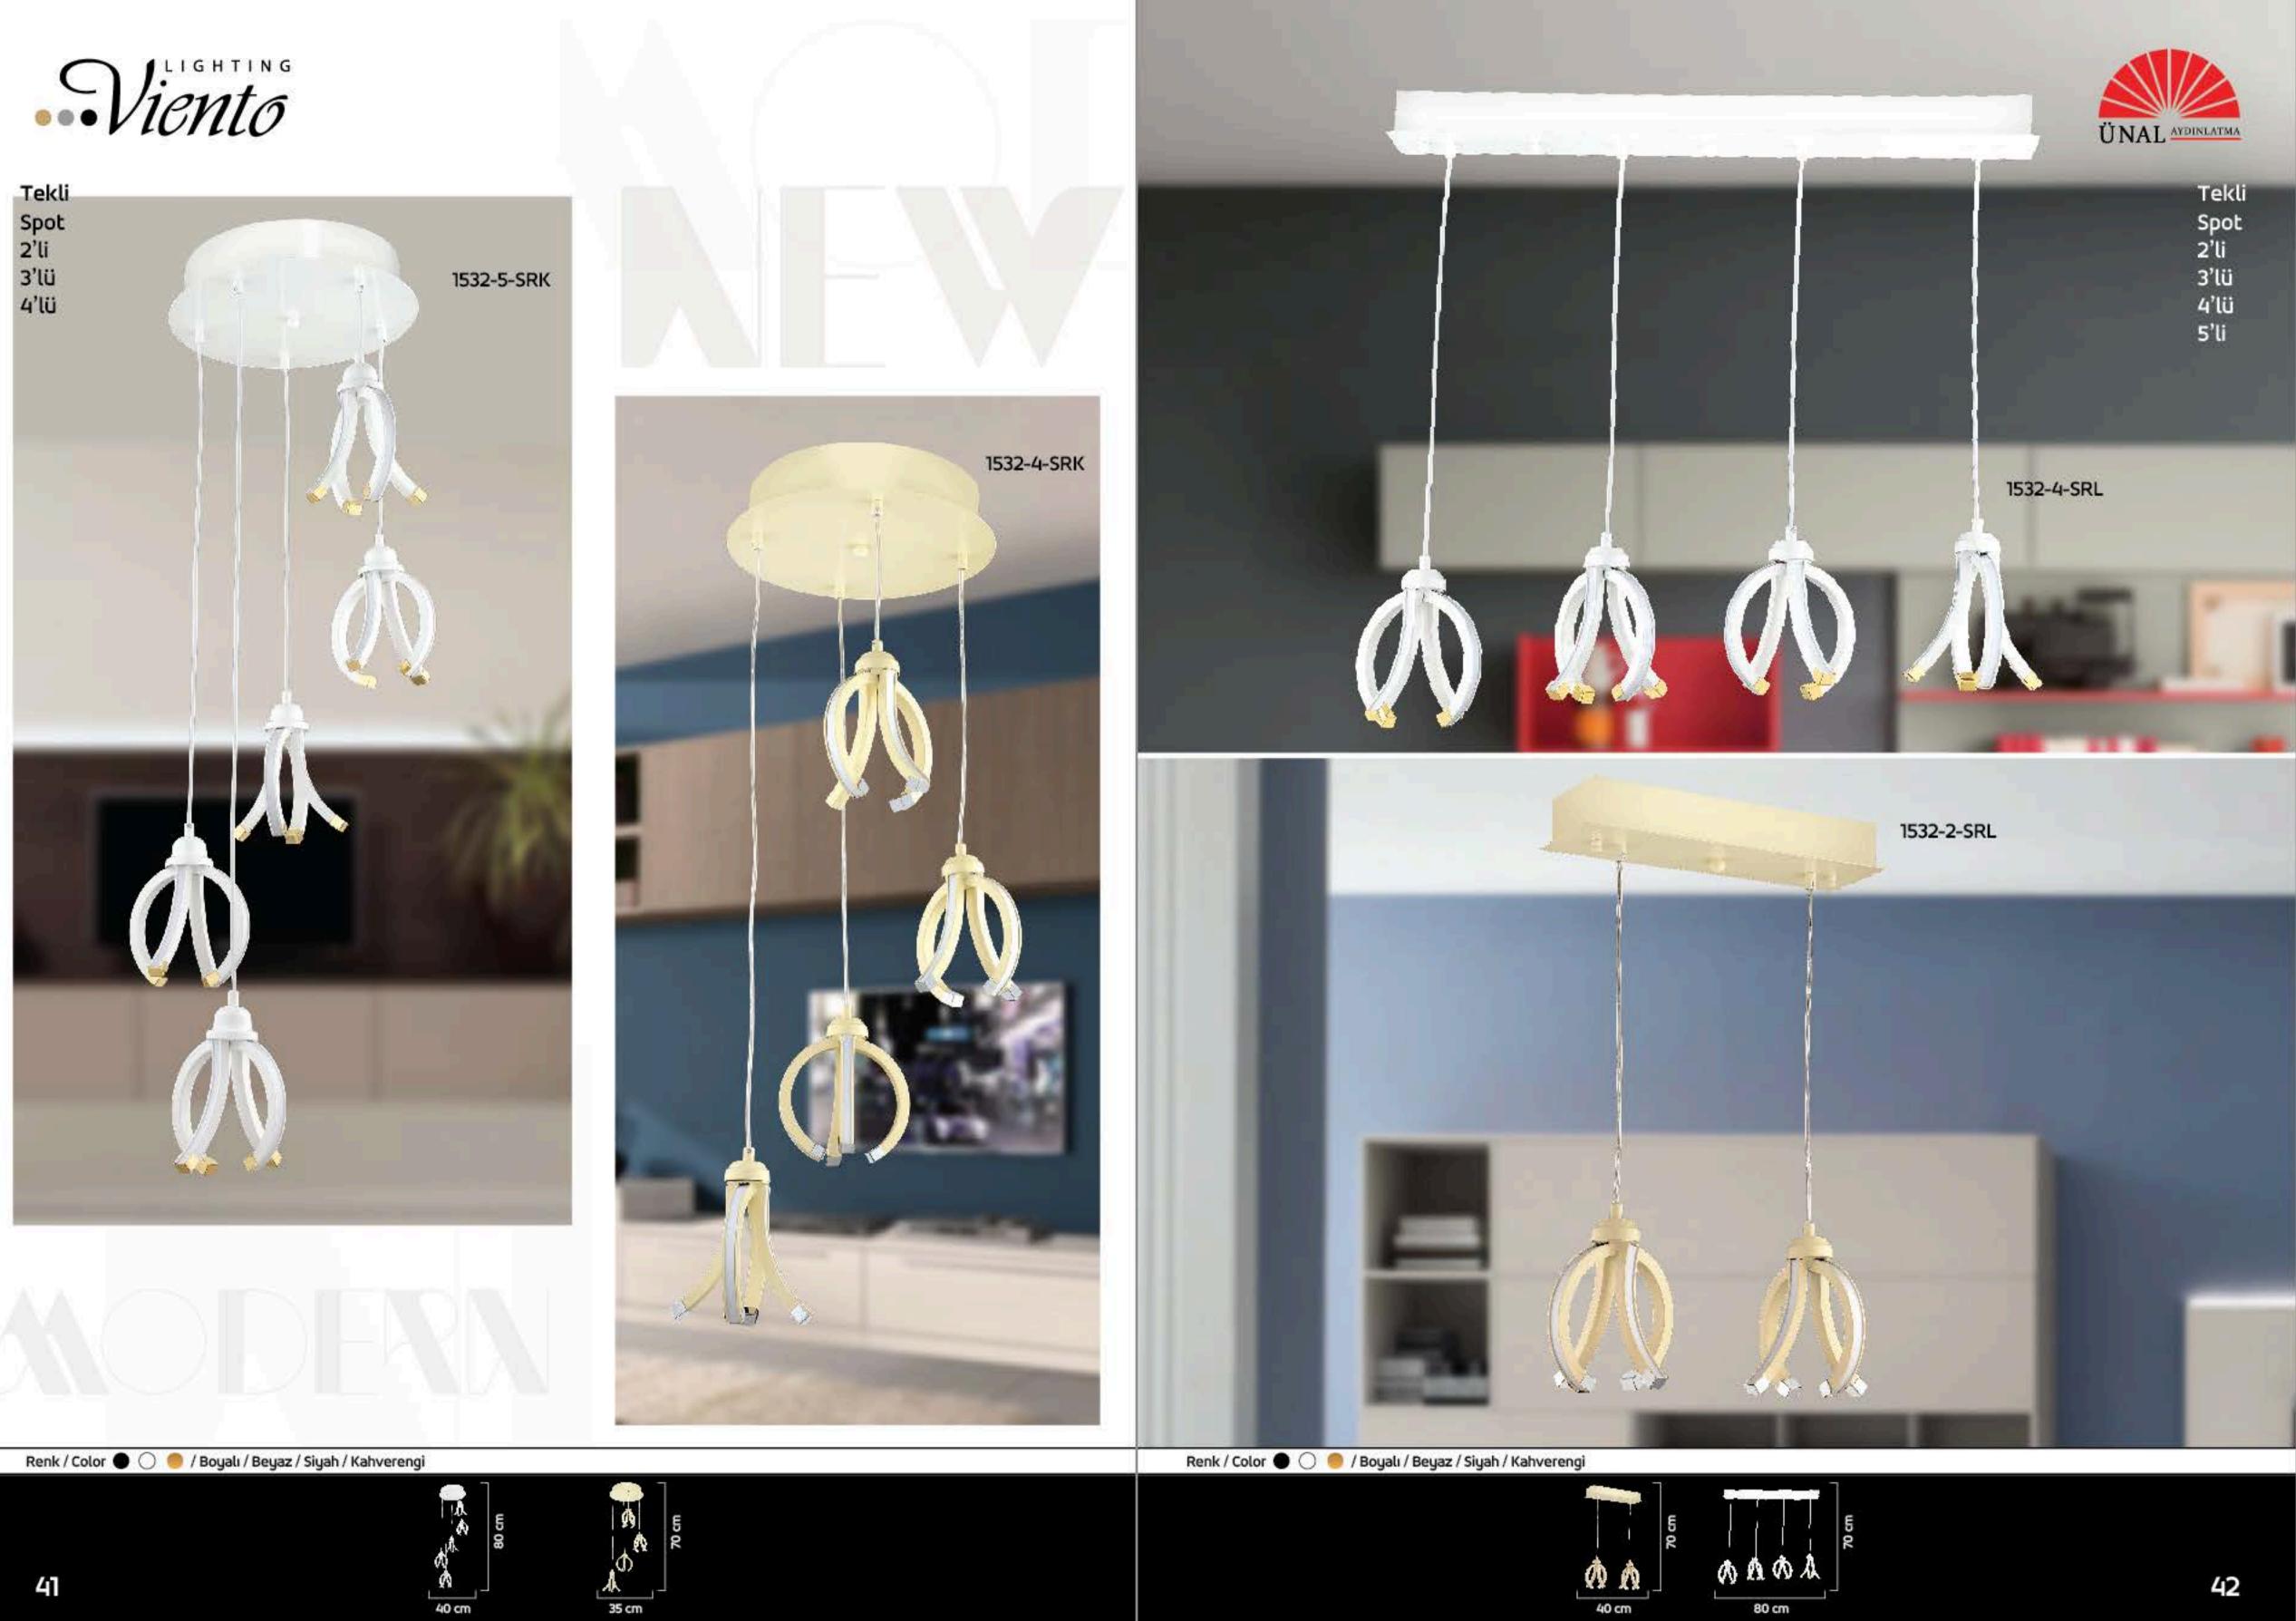

### İÇERİK / INDEX

| KOD  | SAYFA             | KOD  | SAYFA     |
|------|-------------------|------|-----------|
| 1506 | 11-12             | 1540 | 84        |
| 1507 | 13-14             | 1541 | 83        |
| 1508 | 15-16             | 1542 | 82        |
| 1509 | 33-34             | 1543 | 67-82-77- |
| 1510 | 29                | 1544 | 67-81-79- |
| 1511 | 17-18             | 1545 | 70-72     |
| 1512 | 5-6               | 1546 | 68-71     |
| 1513 | 7-8               | 1547 | 69-71     |
| 1514 | 9-10              | 1548 | 70-74     |
| 1515 | 51-52             | 1549 | 69-73     |
| 1516 | 21-22             | 1550 | 70-72     |
| 1517 | 27-28             | 1551 | 74        |
| 1518 | 53-54             | 1552 | 71        |
| 1519 | 25-26             | 1553 | 74        |
| 1520 | 20-23-24          | 1554 | 70        |
| 1521 | 19                | 1555 | 36        |
| 1522 | 35                | 1556 | 72        |
| 1523 | 38                | 1557 | 43-44-69  |
| 1524 | 1-2               | 1558 | 55        |
| 1525 | 40                | 1559 | 55        |
| 1526 | 37                | 1560 | 56        |
| 1527 | 3-4               | 1561 | 63-64     |
| 1528 | 30                | 1562 | 61-62     |
| 1529 | 39                | 1563 | 59-60     |
| 1530 | 47-48-66-76       | 1564 | 60        |
| 1531 | 45-46-66-69-75-73 | 1565 | 60        |
| 1532 | 41-42-65-69-75    | 1566 | 31-32     |
| 1533 | 49-50-66          | 1567 | 57-58-65  |
| 1534 | 75-85             | 1568 | 58        |
| 1535 | 86                |      |           |
| 1536 | 85                |      |           |
| 1537 | 86                |      |           |
| 1538 | 81                |      |           |
| 1539 | 76                |      |           |
|      |                   |      |           |