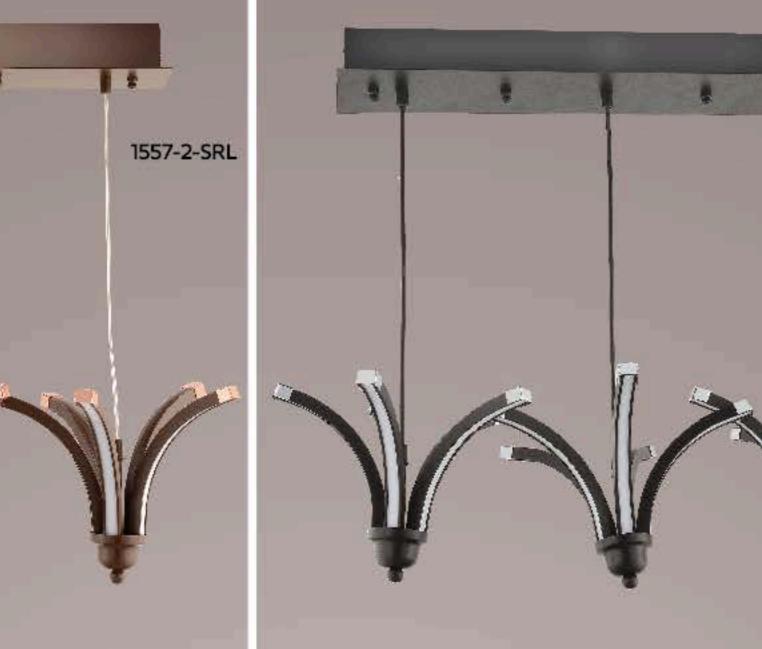

### İÇERİK / INDEX

| KOD  | SAYFA             | KOD  | SAYFA     |
|------|-------------------|------|-----------|
| 1506 | 11-12             | 1540 | 84        |
| 1507 | 13-14             | 1541 | 83        |
| 1508 | 15-16             | 1542 | 82        |
| 1509 | 33-34             | 1543 | 67-82-77- |
| 1510 | 29                | 1544 | 67-81-79- |
| 1511 | 17-18             | 1545 | 70-72     |
| 1512 | 5-6               | 1546 | 68-71     |
| 1513 | 7-8               | 1547 | 69-71     |
| 1514 | 9-10              | 1548 | 70-74     |
| 1515 | 51-52             | 1549 | 69-73     |
| 1516 | 21-22             | 1550 | 70-72     |
| 1517 | 27-28             | 1551 | 74        |
| 1518 | 53-54             | 1552 | 71        |
| 1519 | 25-26             | 1553 | 74        |
| 1520 | 20-23-24          | 1554 | 70        |
| 1521 | 19                | 1555 | 36        |
| 1522 | 35                | 1556 | 72        |
| 1523 | 38                | 1557 | 43-44-69  |
| 1524 | 1-2               | 1558 | 55        |
| 1525 | 40                | 1559 | 55        |
| 1526 | 37                | 1560 | 56        |
| 1527 | 3-4               | 1561 | 63-64     |
| 1528 | 30                | 1562 | 61-62     |
| 1529 | 39                | 1563 | 59-60     |
| 1530 | 47-48-66-76       | 1564 | 60        |
| 1531 | 45-46-66-69-75-73 | 1565 | 60        |
| 1532 | 41-42-65-69-75    | 1566 | 31-32     |
| 1533 | 49-50-66          | 1567 | 57-58-65  |
| 1534 | 75-85             | 1568 | 58        |
| 1535 | 86                |      |           |
| 1536 | 85                |      |           |
| 1537 | 86                |      |           |
| 1538 | 81                |      |           |
| 1539 | 76                |      |           |
|      |                   |      |           |