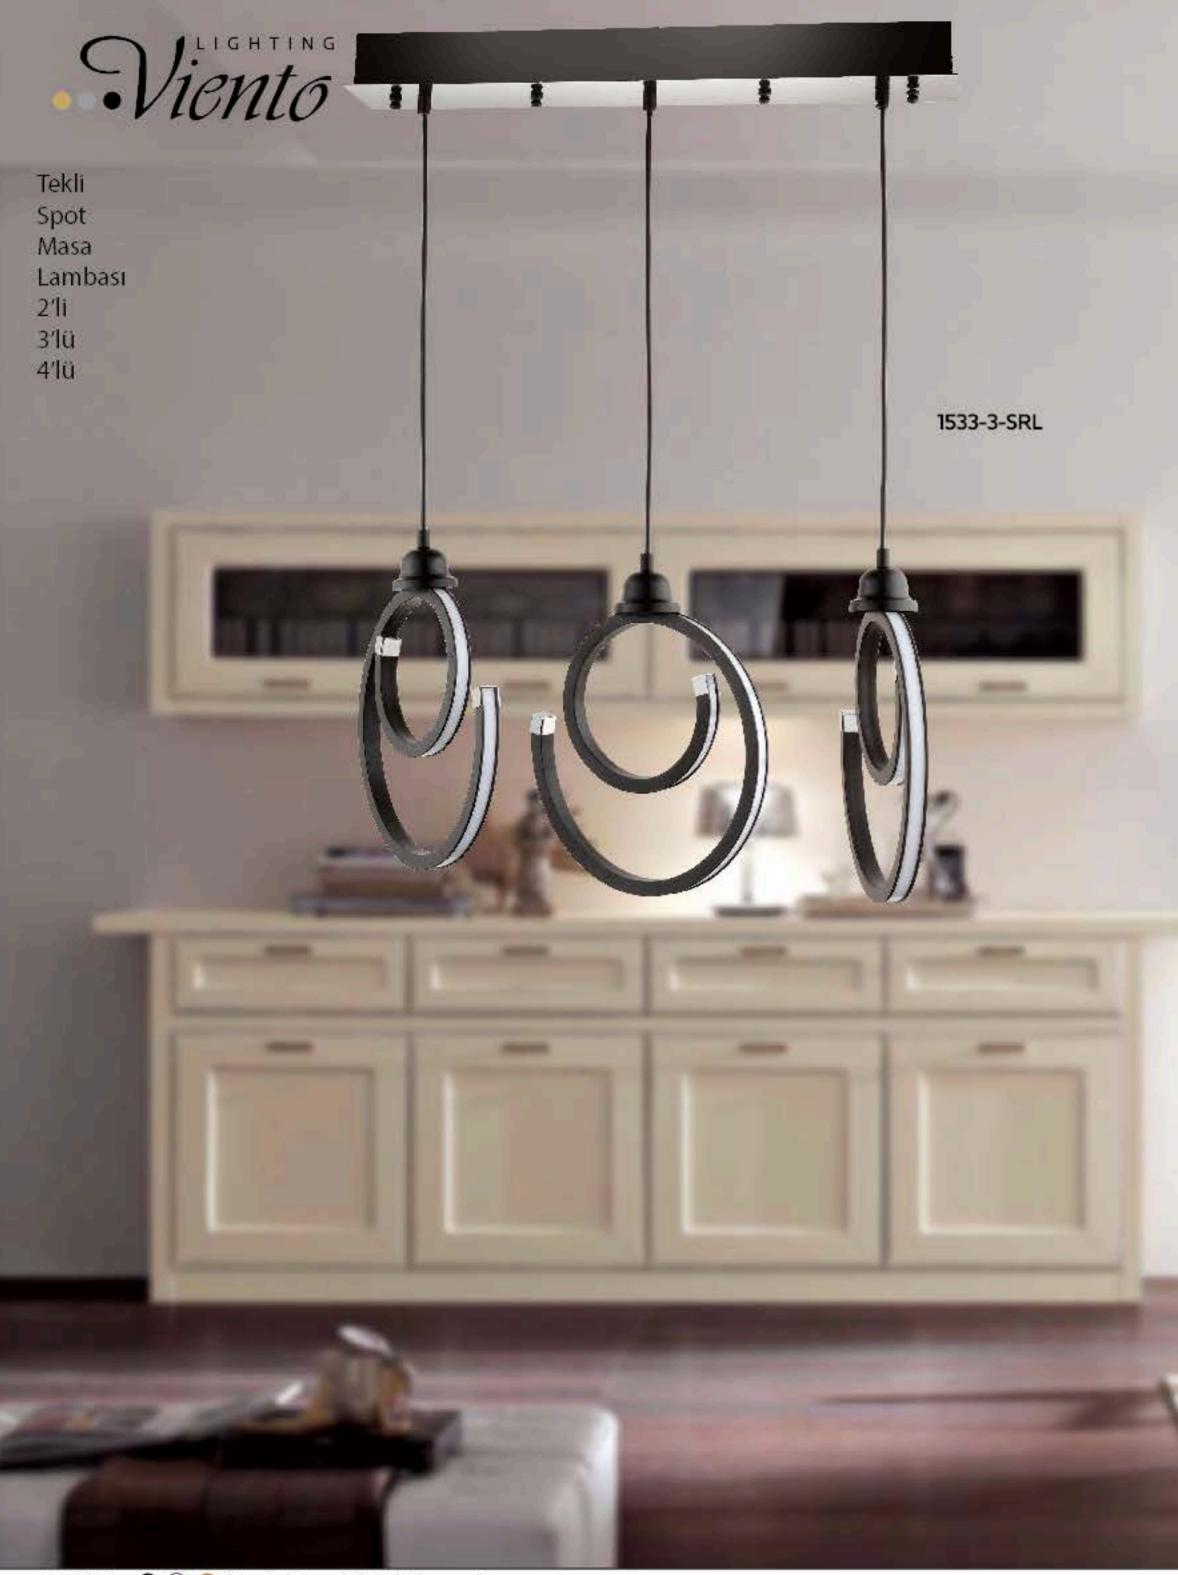

<sup>45</sup> cm

30 cm

Renk / Color 🌑 🔘 🥮 / Boyalı / Beyaz / Siyah / Kahverengi

Tekli Spot 2'li 3'lü 4'lü

1530-3-SRL

Renk / Color 🌑 🔘 🥮 / Boyalı / Beyaz / Siyah / Kahverengi

Renk / Color 🌑 🔘 🥮 / Boyalı / Beyaz / Siyah / Kahverengi