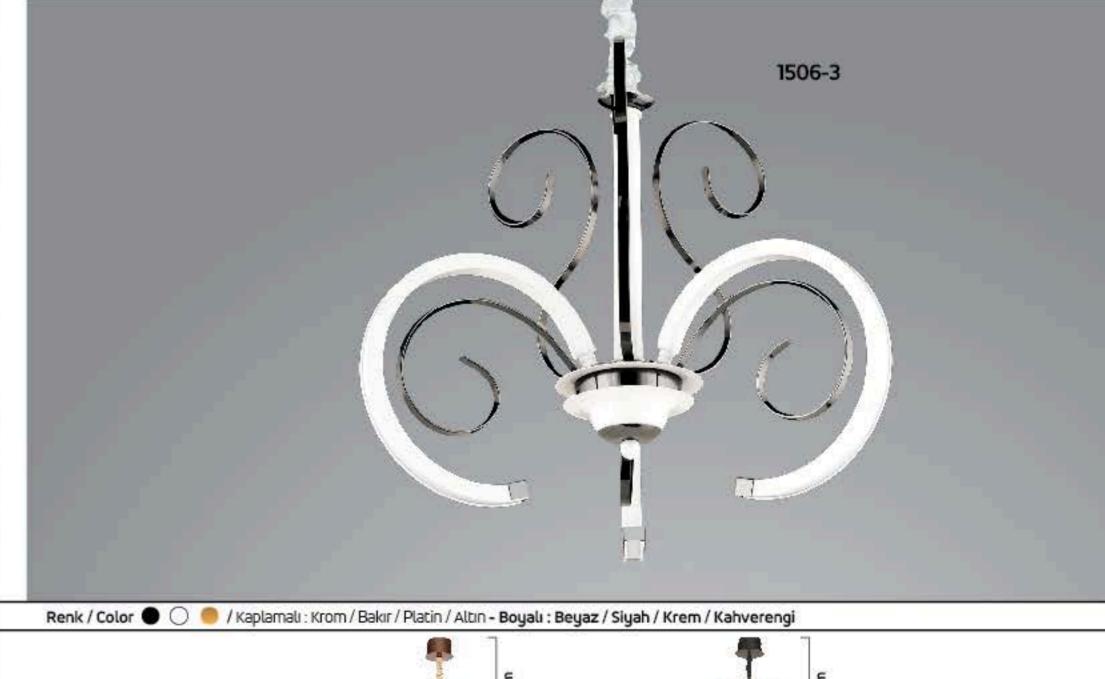

| YA    | ax |  |  |  |
|-------|----|--|--|--|
| C St  | Ð  |  |  |  |
| 55 cm |    |  |  |  |

<sup>55</sup> cm

S0 cm

6'lı 8'li 10'lu

Renk / Color 🌑 🔘 🥮 / Kaplamalı : Krom / Bakır / Platin / Altın - Boyalı : Beyaz / Siyah / Krem / Kahverengi