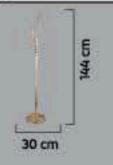

<sup>55</sup> cm









S0 cm



















6'lı 8'li 10'lu





Renk / Color 🌑 🔘 🥮 / Kaplamalı : Krom / Bakır / Platin / Altın - Boyalı : Beyaz / Siyah / Krem / Kahverengi































<sup>45</sup> cm











































30 cm















Renk / Color 🌑 🔘 🥮 / Boyalı / Beyaz / Siyah / Kahverengi











Tekli Spot 2'li 3'lü 4'lü





1530-3-SRL

Renk / Color 🌑 🔘 🥮 / Boyalı / Beyaz / Siyah / Kahverengi







Renk / Color 🌑 🔘 🥮 / Boyalı / Beyaz / Siyah / Kahverengi









Renk / Color 🌑 🔘 🥮 / Boyalı / Beyaz / Siyah / Kahverengi

























































25 cm

20 cm





30 cm



25 cm



20 cm























15 cm

15 cm

20 cm

70





















Renk / Color 🌑 🔘 🥌 / Kaplamalı : Krom / Bakır / Platin / Altın - Boyalı : Beyaz / Siyah / Krem / Kahverengi





































78





































## 1998'den beri

Tasarımdan, üretime...



www.unalaydinlatma.com