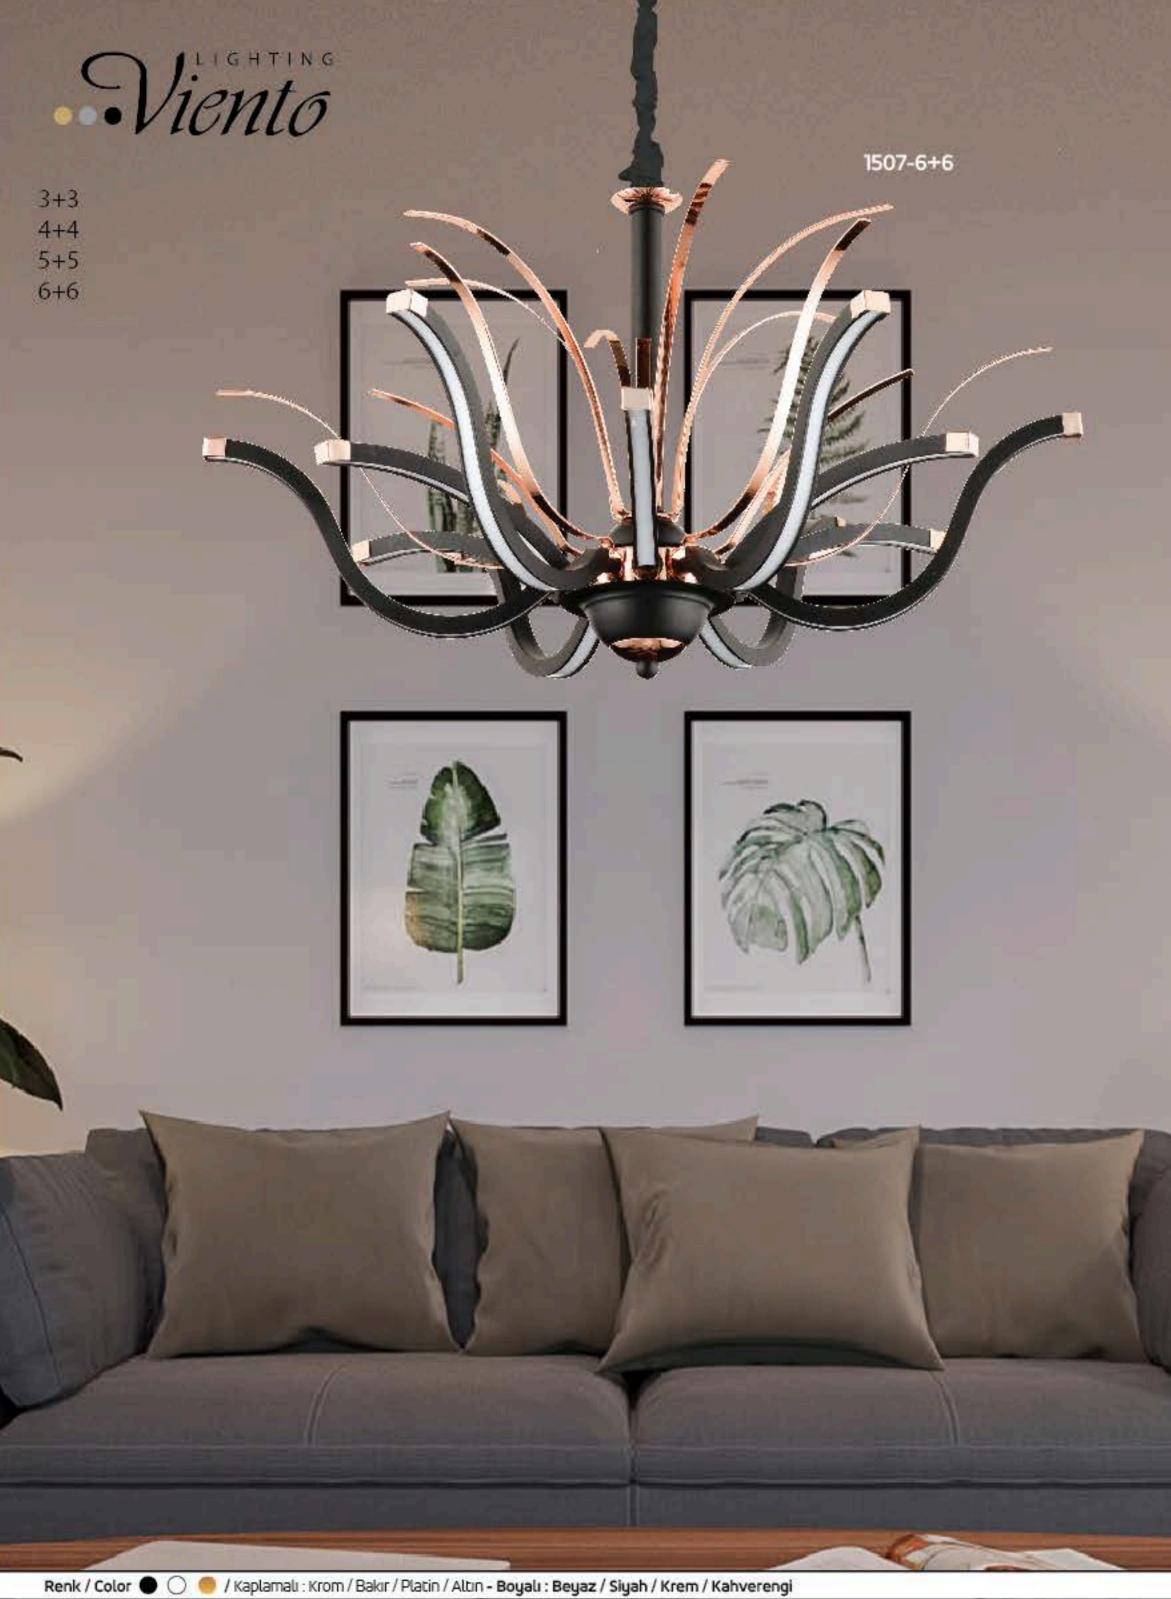

| YA    | ax |  |  |  |
|-------|----|--|--|--|
| C St  | Ð  |  |  |  |
| 55 cm |    |  |  |  |

<sup>55</sup> cm

S0 cm

6'lı 8'li 10'lu

Renk / Color 🌑 🔘 🥮 / Kaplamalı : Krom / Bakır / Platin / Altın - Boyalı : Beyaz / Siyah / Krem / Kahverengi