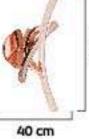

| YA    | ax |  |  |  |
|-------|----|--|--|--|
| C St  | Ð  |  |  |  |
| 55 cm |    |  |  |  |

<sup>55</sup> cm

S0 cm

6'lı 8'li 10'lu

Renk / Color 🌑 🔘 🥮 / Kaplamalı : Krom / Bakır / Platin / Altın - Boyalı : Beyaz / Siyah / Krem / Kahverengi