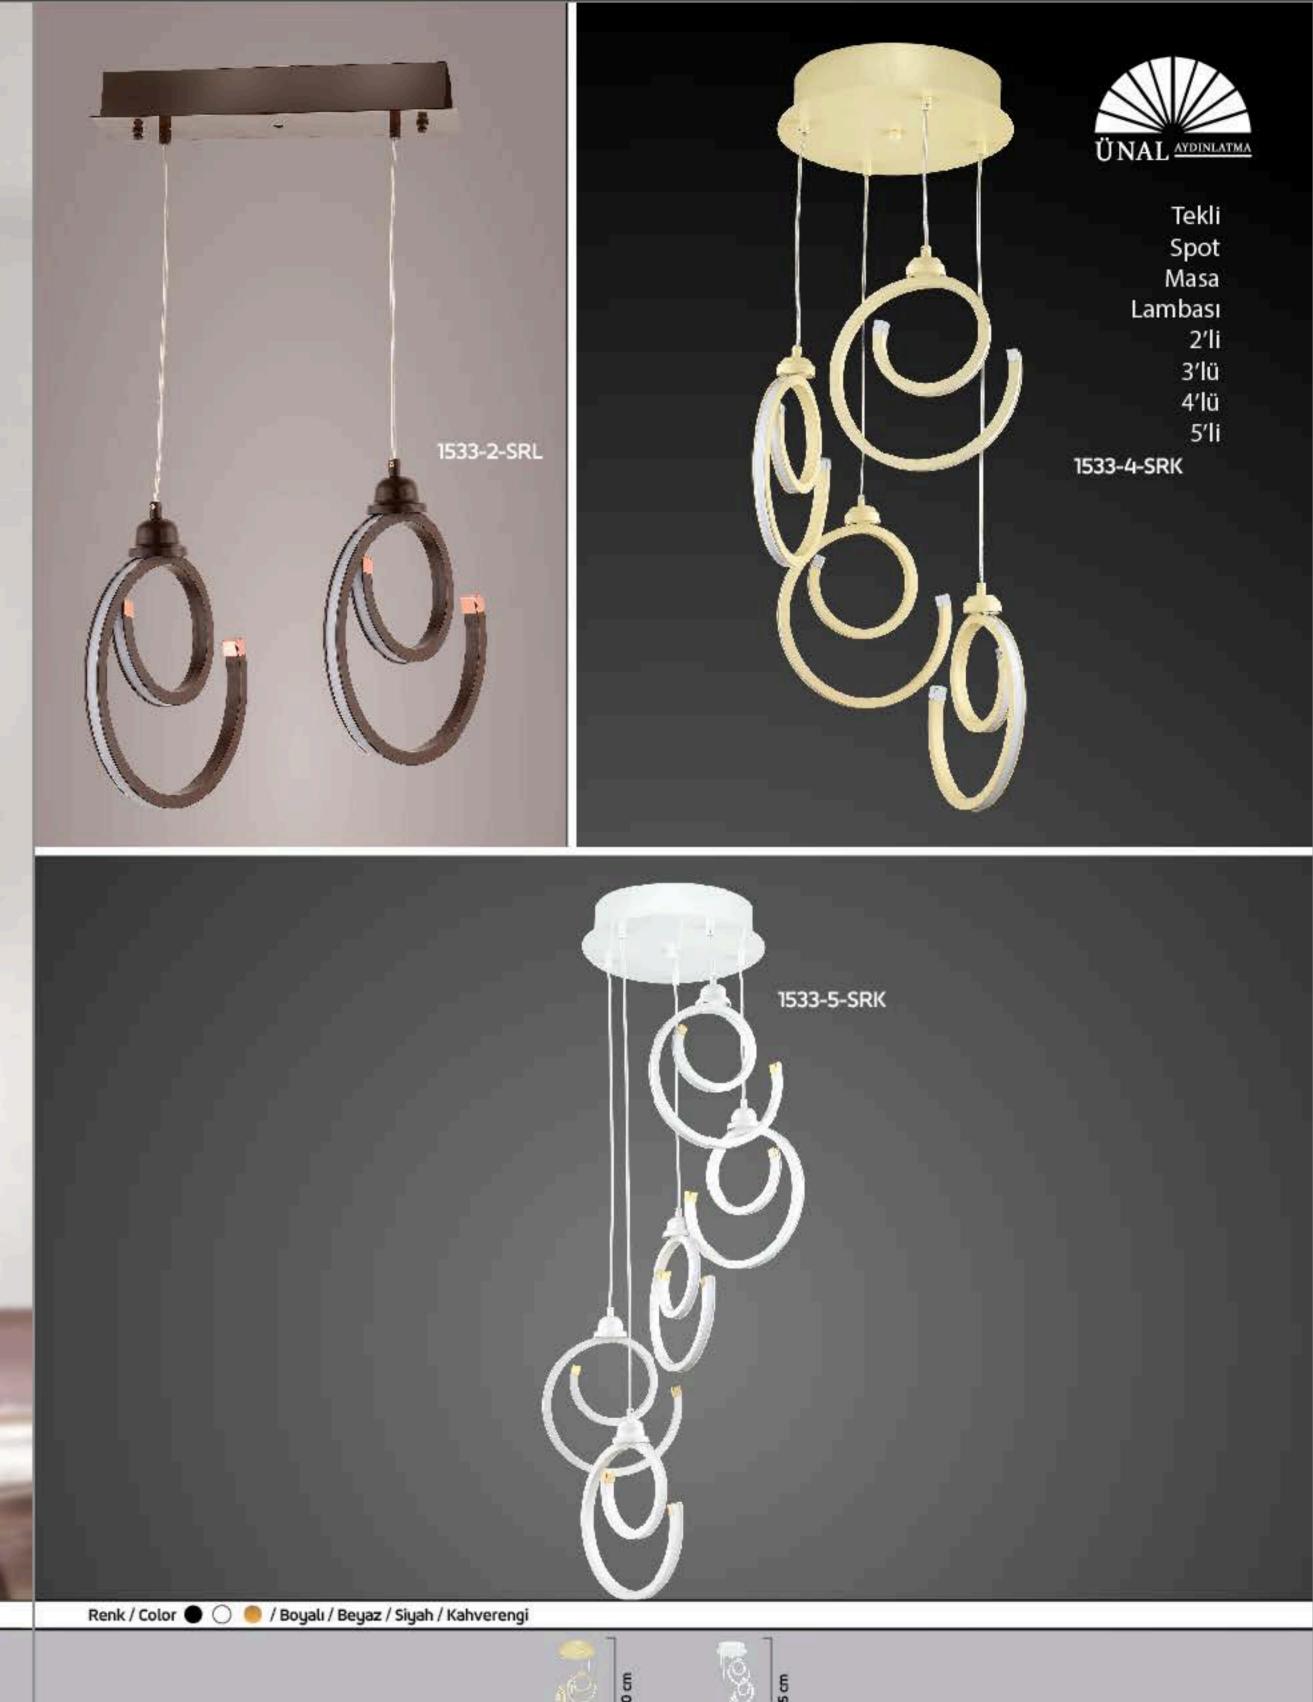

<sup>45</sup> cm

30 cm

Renk / Color 🌑 🔘 🥮 / Boyalı / Beyaz / Siyah / Kahverengi

Tekli Spot 2'li 3'lü 4'lü

1530-3-SRL

Renk / Color 🌑 🔘 🥮 / Boyalı / Beyaz / Siyah / Kahverengi

Renk / Color 🌑 🔘 🥮 / Boyalı / Beyaz / Siyah / Kahverengi