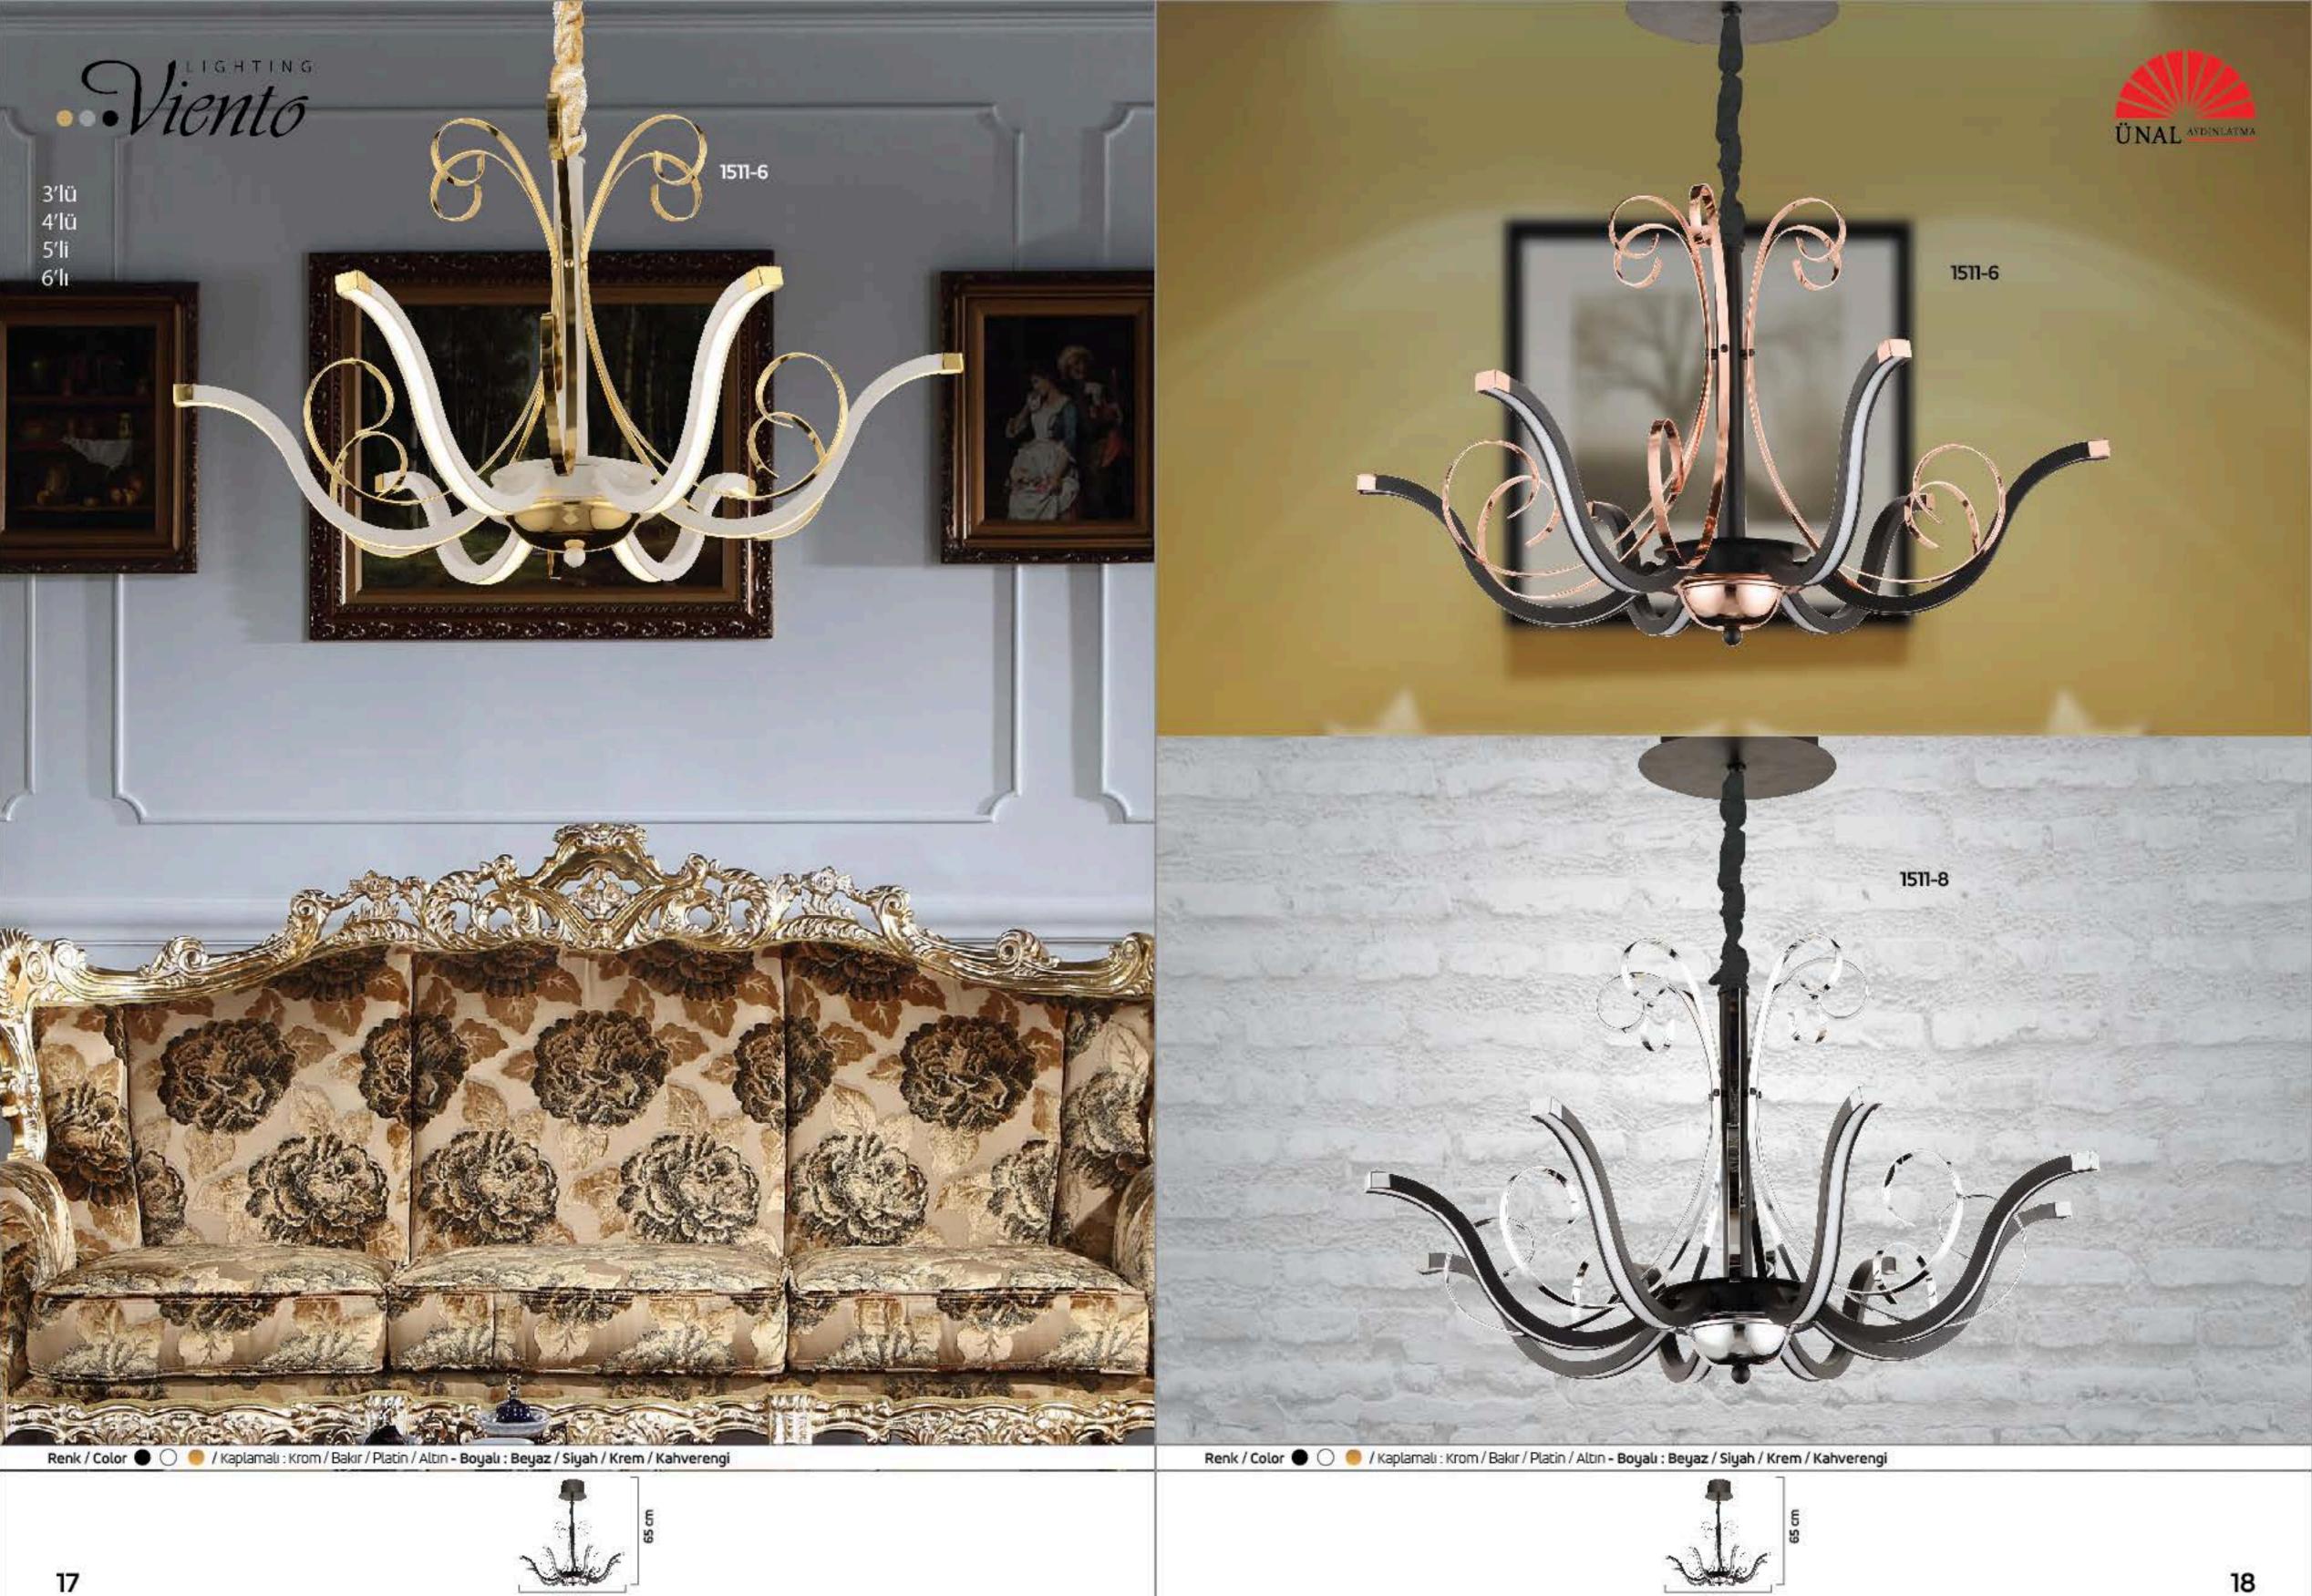

| YA    | ax |  |  |  |
|-------|----|--|--|--|
| C St  | Ð  |  |  |  |
| 55 cm |    |  |  |  |

<sup>55</sup> cm

S0 cm

6'lı 8'li 10'lu

Renk / Color 🌑 🔘 🥮 / Kaplamalı : Krom / Bakır / Platin / Altın - Boyalı : Beyaz / Siyah / Krem / Kahverengi