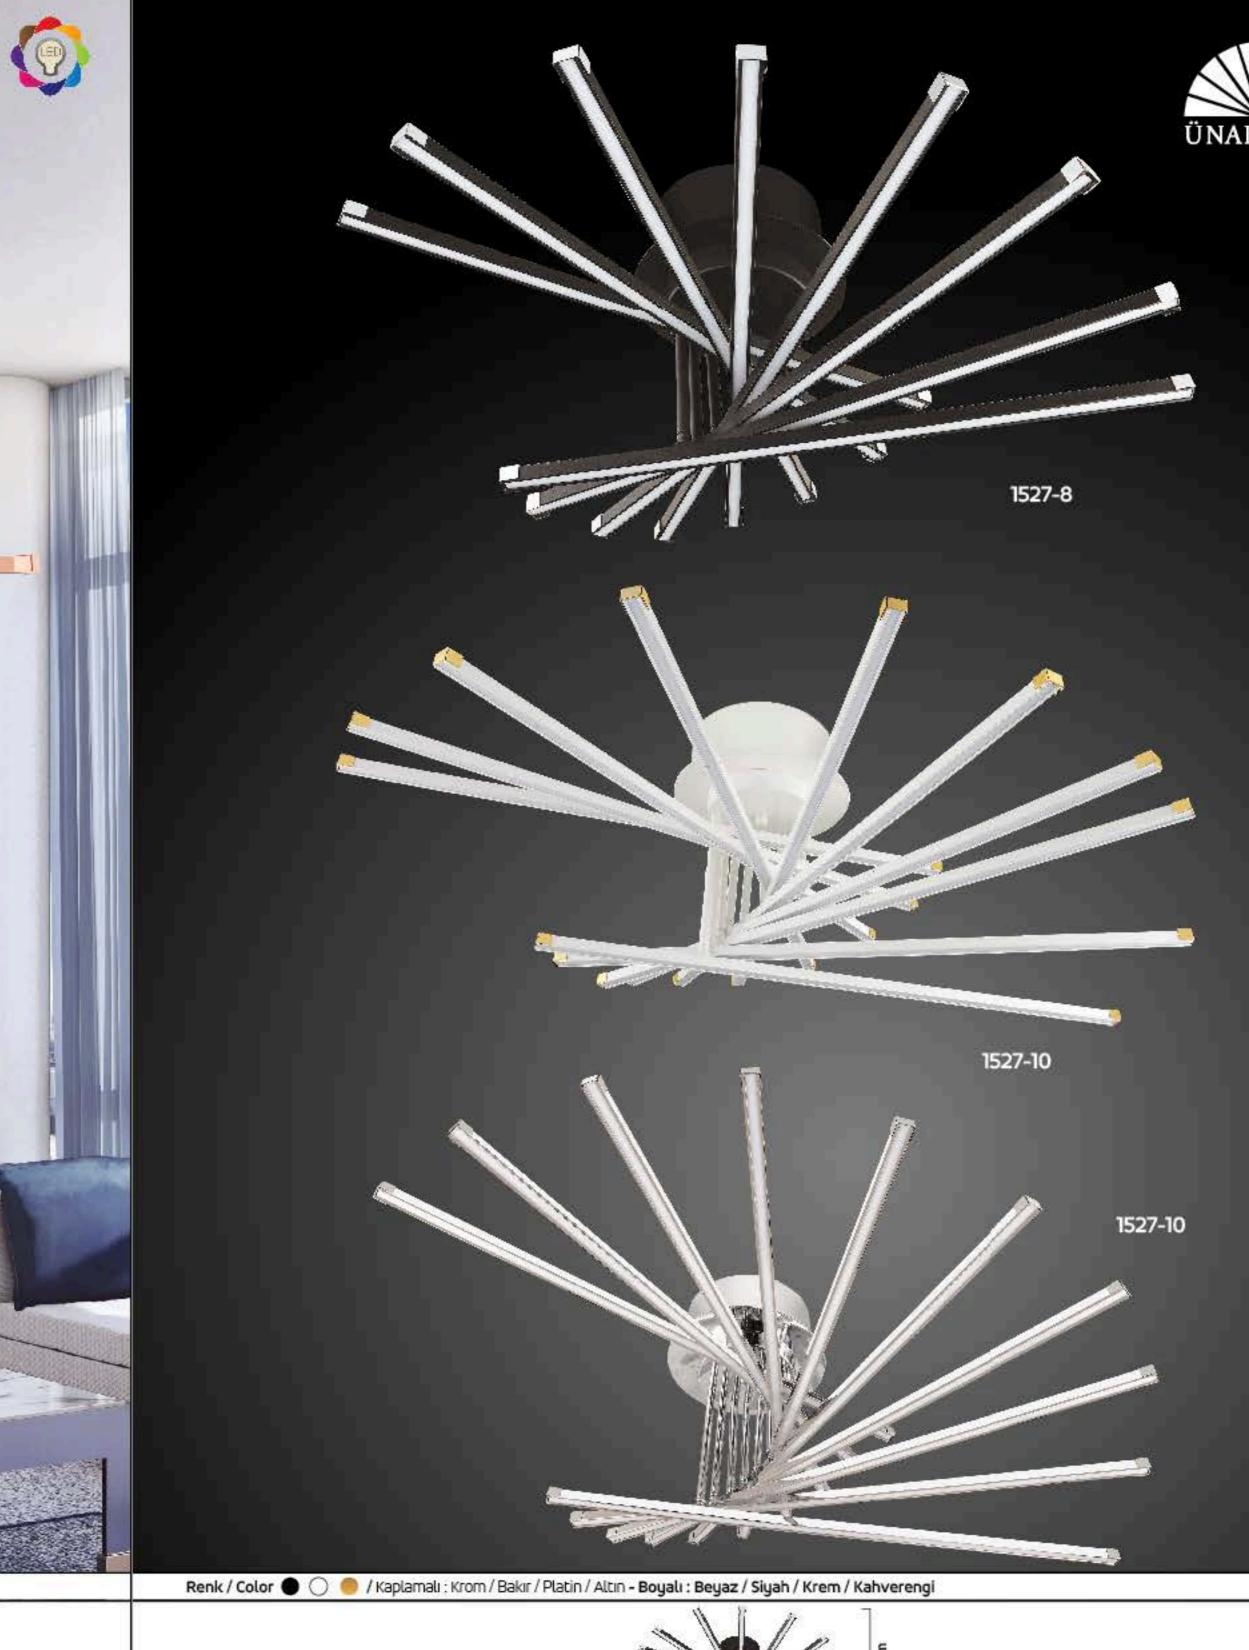

| YA    | ax |  |  |  |
|-------|----|--|--|--|
| C St  | Ð  |  |  |  |
| 55 cm |    |  |  |  |

<sup>55</sup> cm

S0 cm

6'lı 8'li 10'lu

Renk / Color 🌑 🔘 🥮 / Kaplamalı : Krom / Bakır / Platin / Altın - Boyalı : Beyaz / Siyah / Krem / Kahverengi