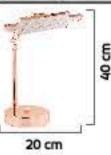

20 cm

70

Renk / Color 🌑 🔘 🥌 / Kaplamalı : Krom / Bakır / Platin / Altın - Boyalı : Beyaz / Siyah / Krem / Kahverengi

78