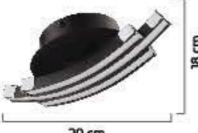

Renk / Color 🌑 🔘 🥮 / Boyalı / Beyaz / Siyah / Kahverengi

25 cm

20 cm

30 cm

25 cm

20 cm

15 cm

15 cm