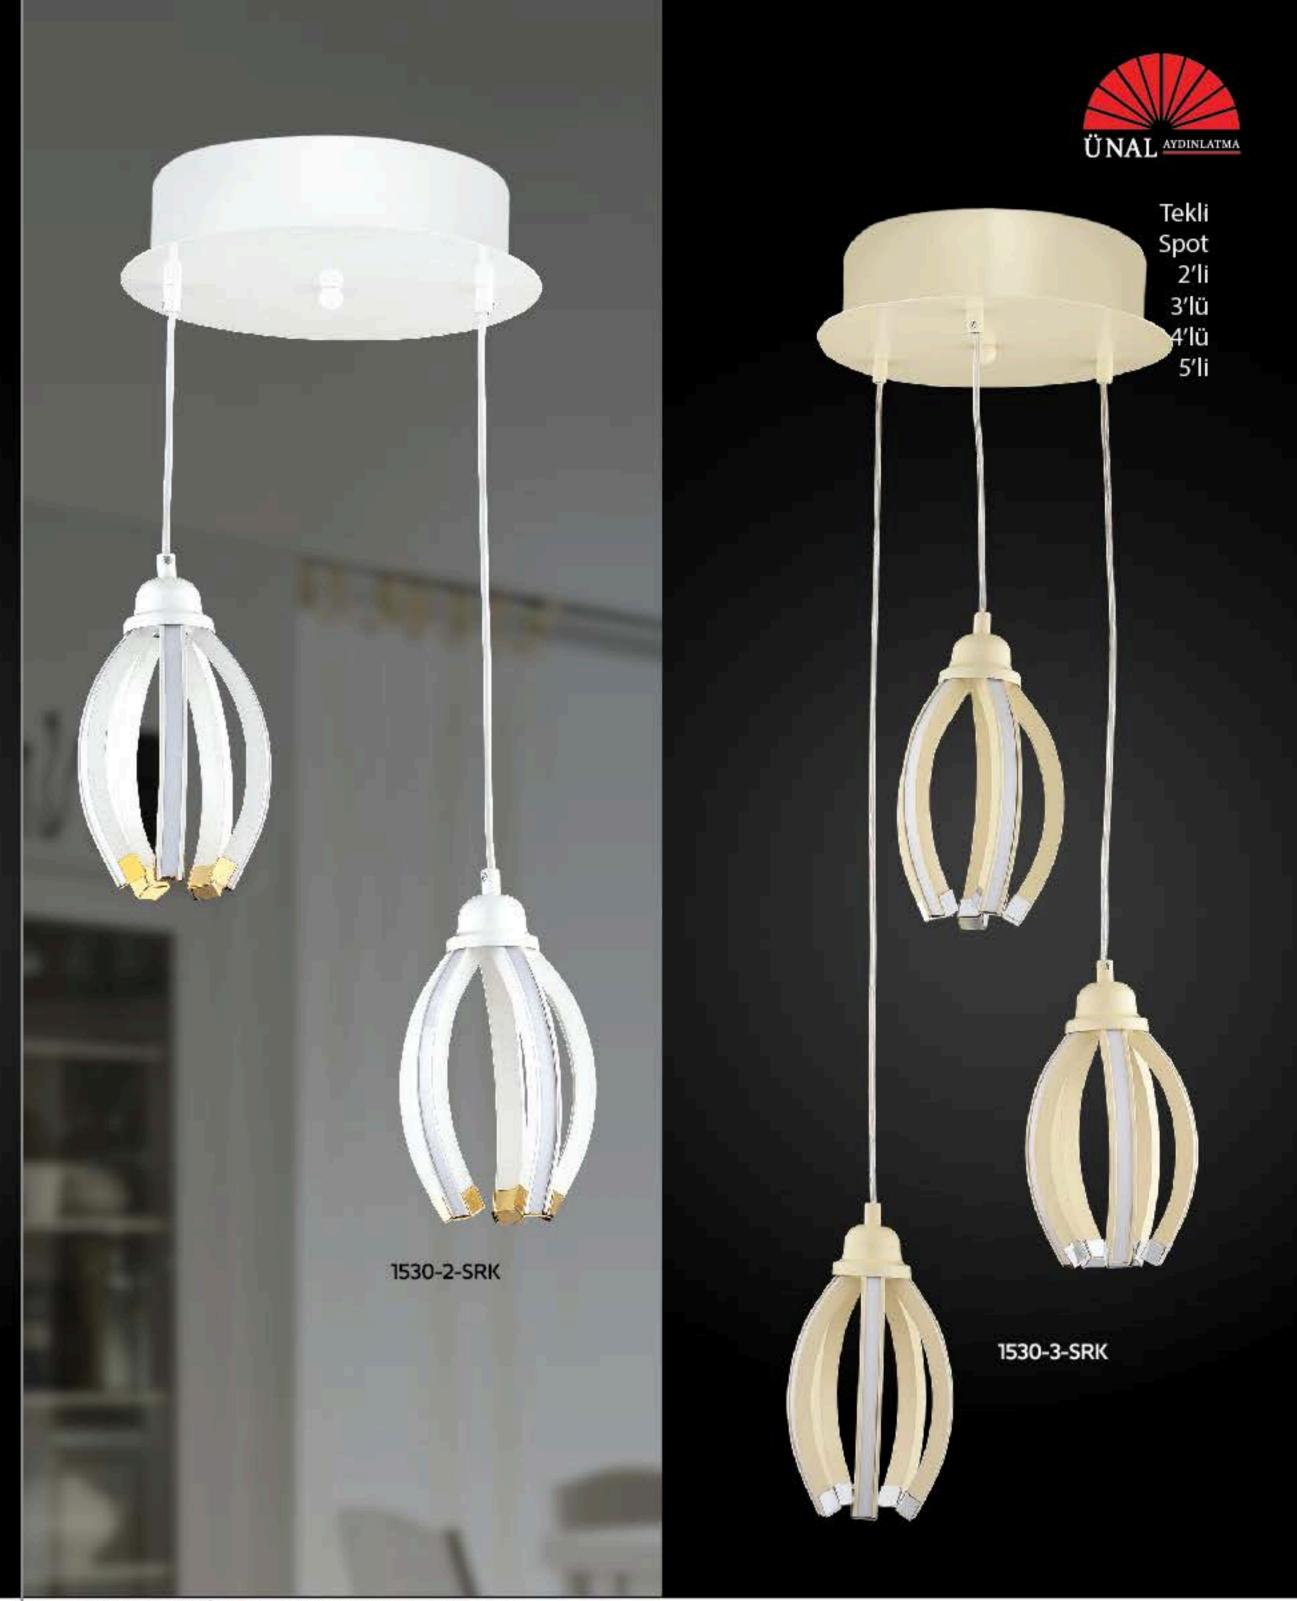

<sup>45</sup> cm

30 cm

Renk / Color 🌑 🔘 🥮 / Boyalı / Beyaz / Siyah / Kahverengi

Tekli Spot 2'li 3'lü 4'lü

1530-3-SRL

Renk / Color 🌑 🔘 🥮 / Boyalı / Beyaz / Siyah / Kahverengi

Renk / Color 🌑 🔘 🥮 / Boyalı / Beyaz / Siyah / Kahverengi