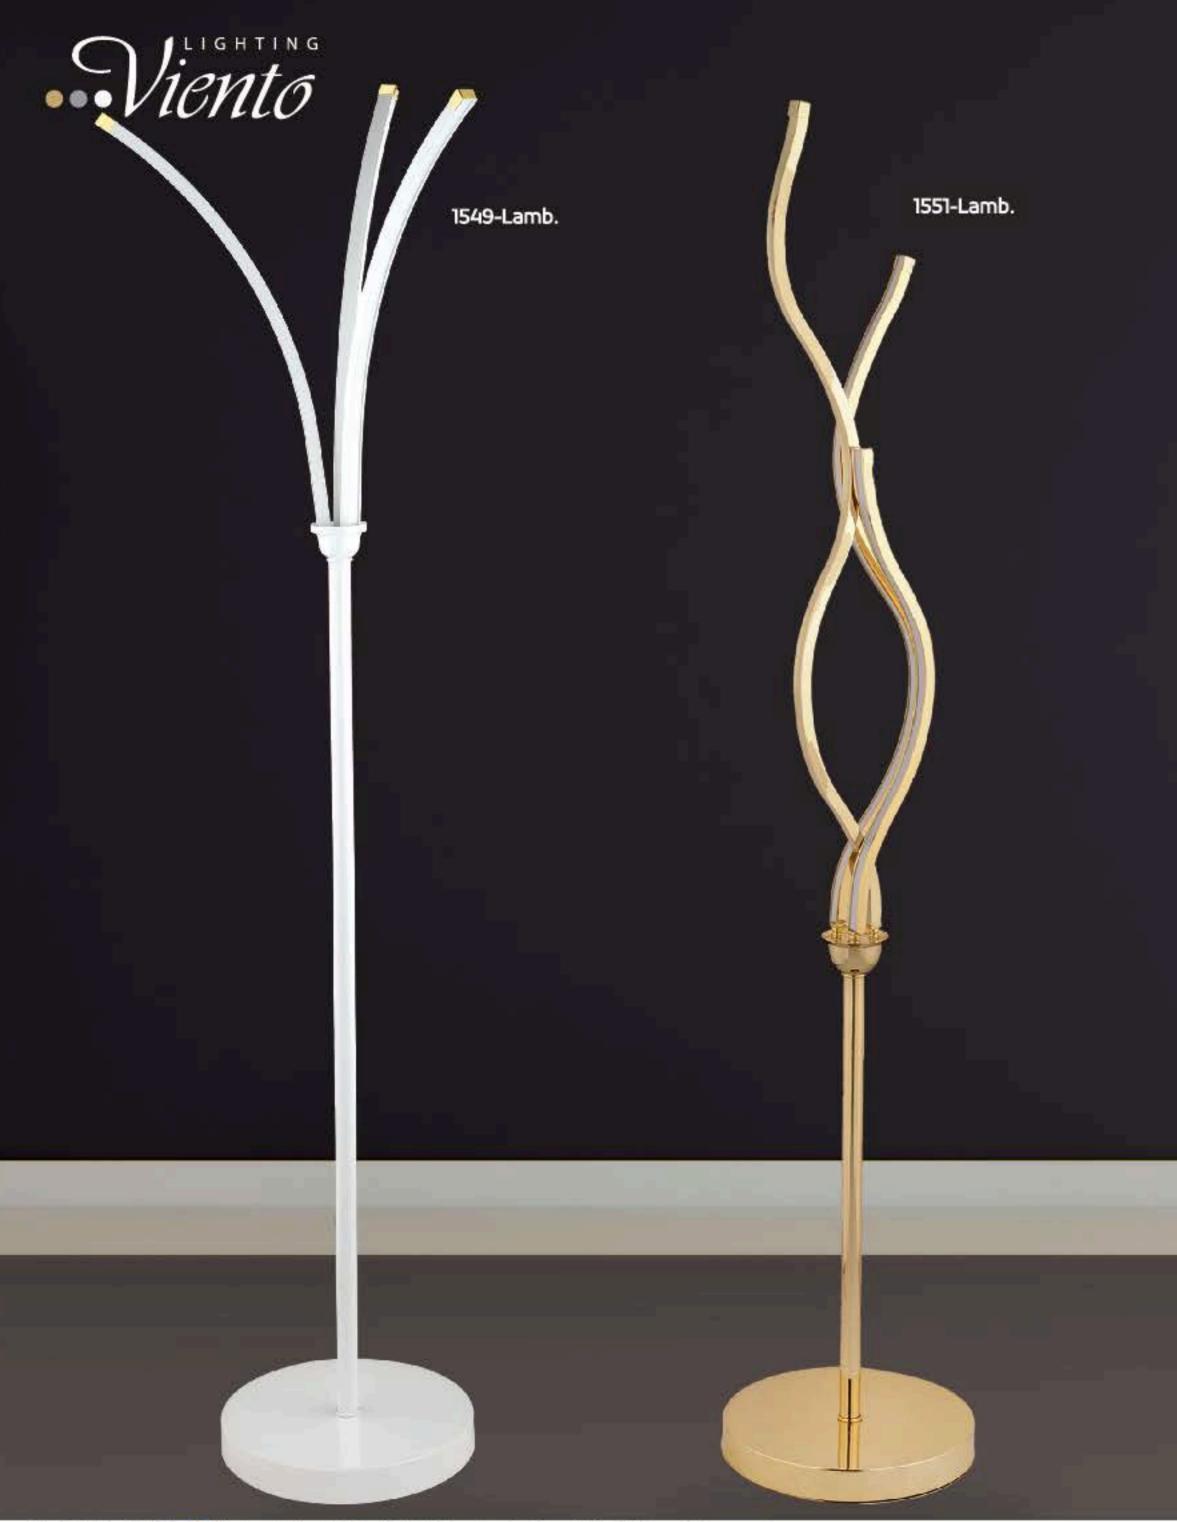

<sup>55</sup> cm









S0 cm



















6'lı 8'li 10'lu





Renk / Color 🌑 🔘 🥮 / Kaplamalı : Krom / Bakır / Platin / Altın - Boyalı : Beyaz / Siyah / Krem / Kahverengi































<sup>45</sup> cm











































30 cm















Renk / Color 🌑 🔘 🥮 / Boyalı / Beyaz / Siyah / Kahverengi











Tekli Spot 2'li 3'lü 4'lü





1530-3-SRL

Renk / Color 🌑 🔘 🥮 / Boyalı / Beyaz / Siyah / Kahverengi







Renk / Color 🌑 🔘 🥮 / Boyalı / Beyaz / Siyah / Kahverengi









Renk / Color 🌑 🔘 🥮 / Boyalı / Beyaz / Siyah / Kahverengi

























































25 cm

20 cm





30 cm



25 cm



20 cm























15 cm

15 cm

20 cm

70





















Renk / Color 🌑 🔘 🥌 / Kaplamalı : Krom / Bakır / Platin / Altın - Boyalı : Beyaz / Siyah / Krem / Kahverengi





































78





































## 1998'den beri

Tasarımdan, üretime...



www.unalaydinlatma.com