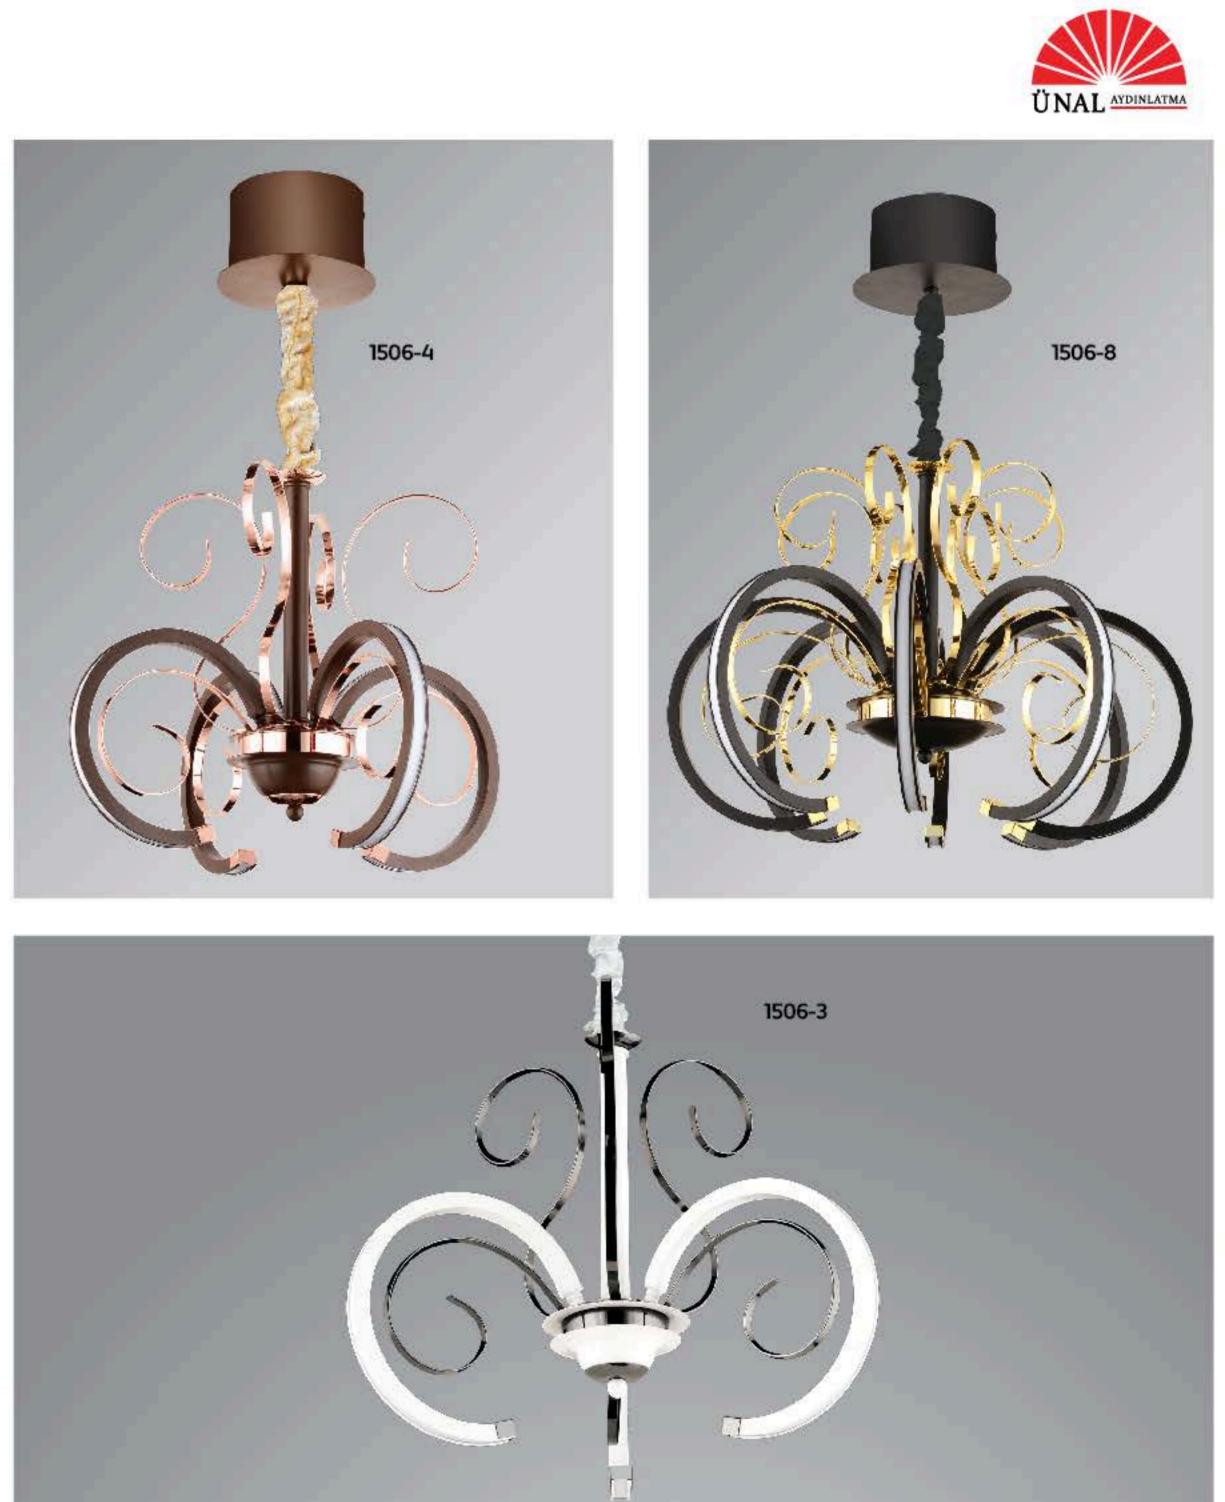

| YA    | ax |  |  |  |
|-------|----|--|--|--|
| C St  | Ð  |  |  |  |
| 55 cm |    |  |  |  |

<sup>55</sup> cm

S0 cm

6'lı 8'li 10'lu

Renk / Color 🌑 🔘 🥮 / Kaplamalı : Krom / Bakır / Platin / Altın - Boyalı : Beyaz / Siyah / Krem / Kahverengi