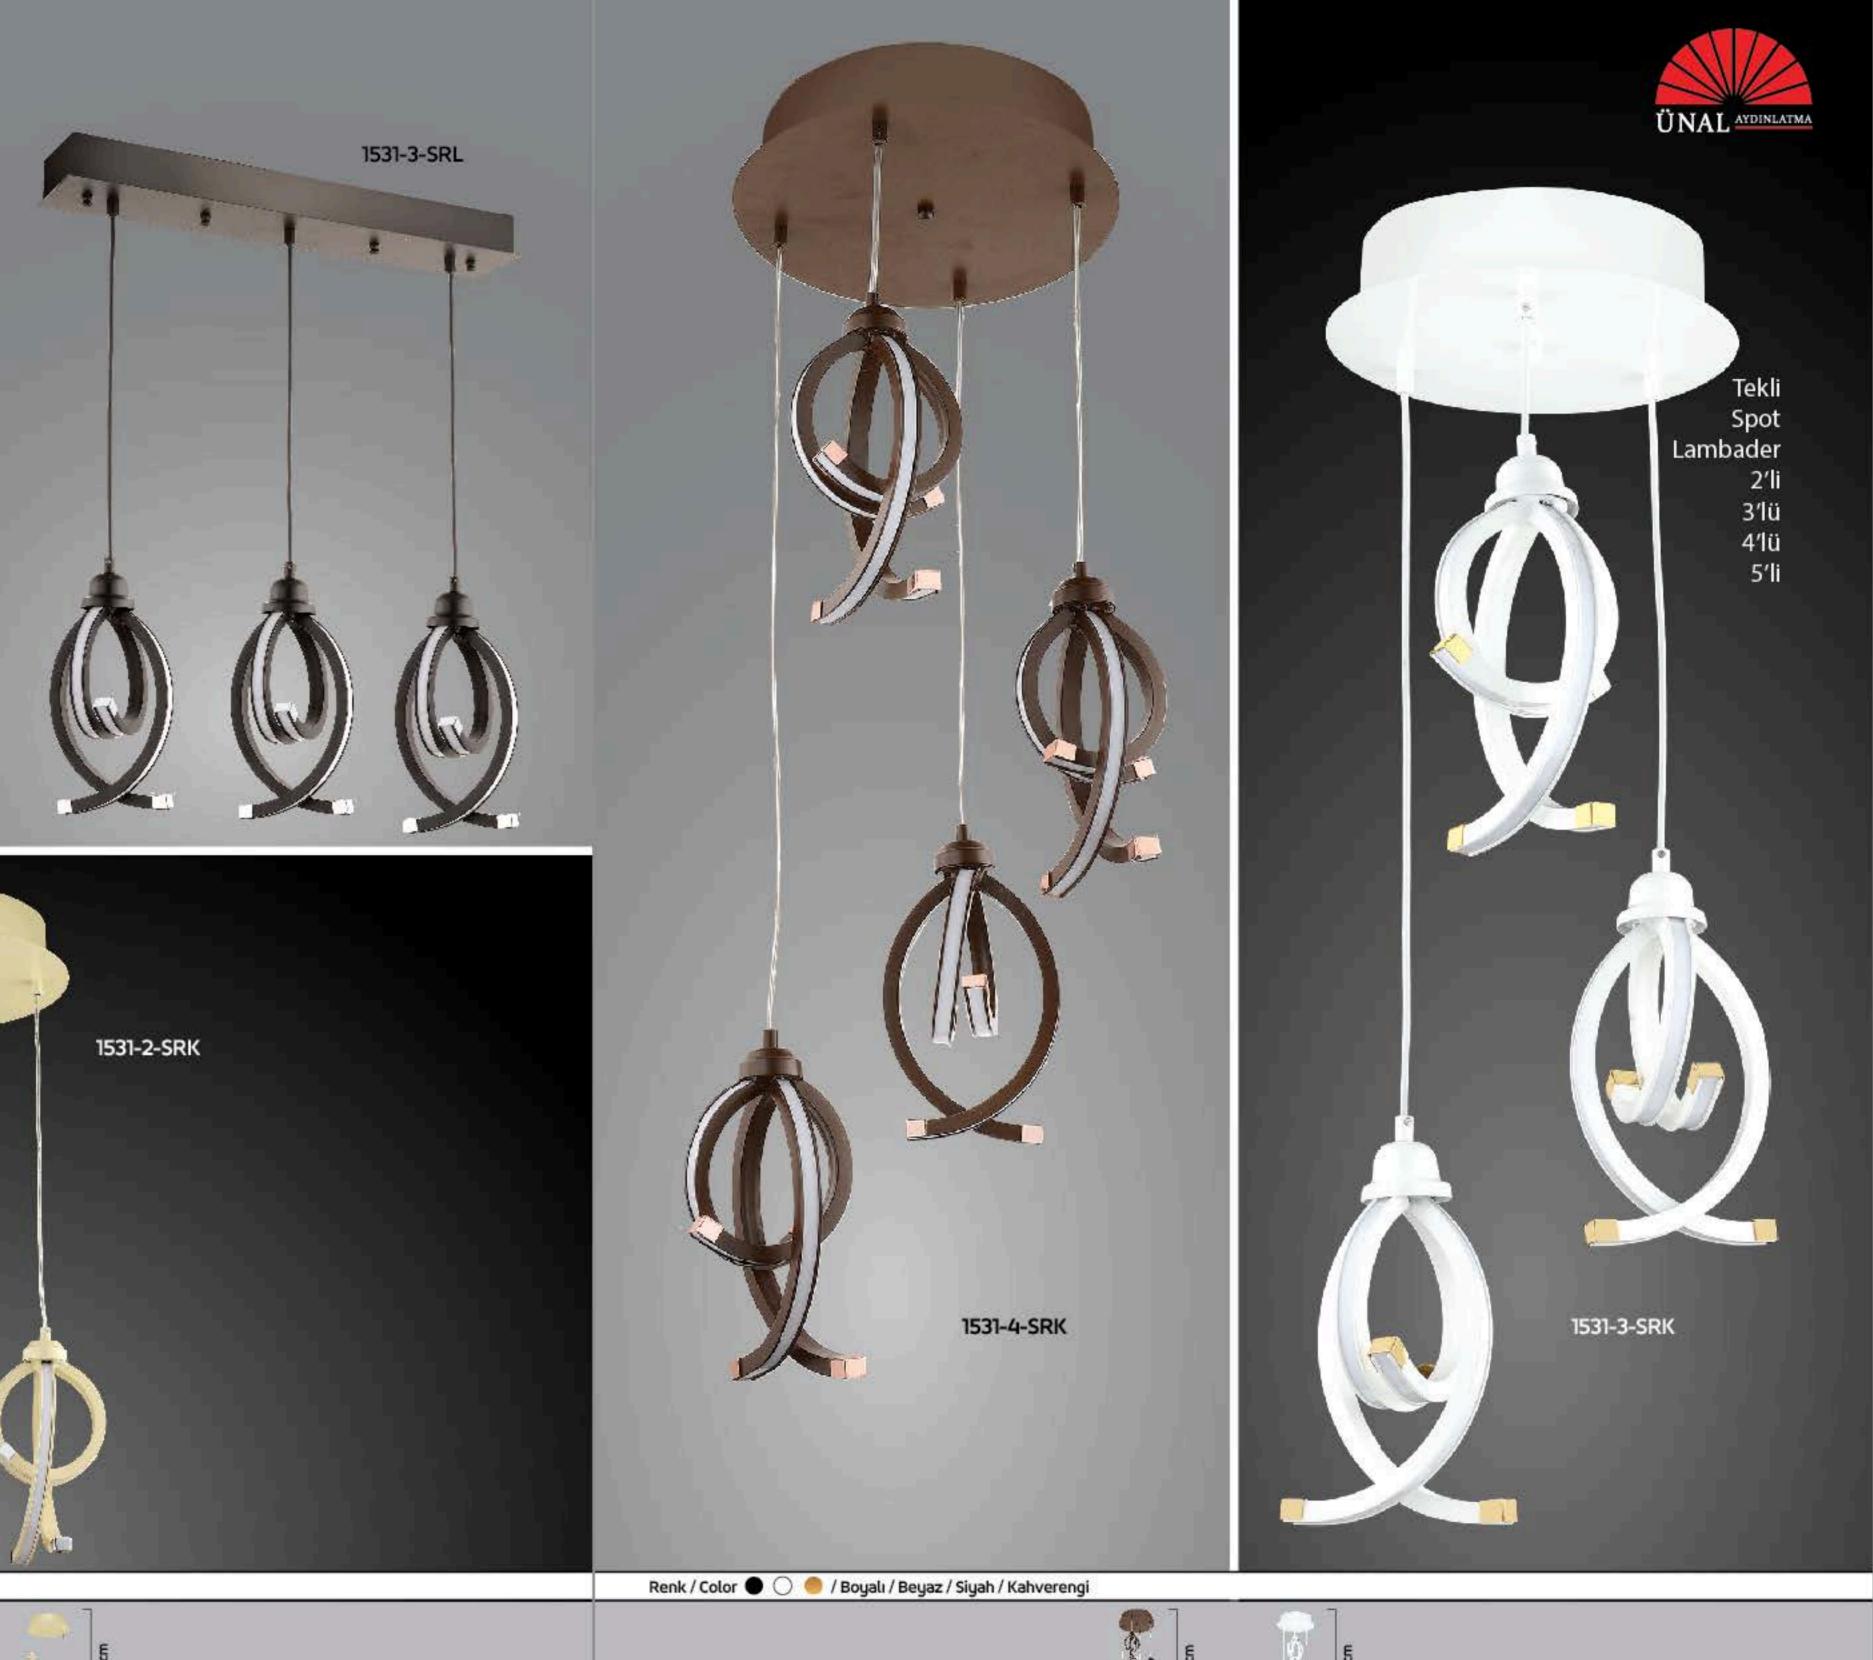

### İÇERİK / INDEX

| KOD  | SAYFA             | KOD  | SAYFA     |
|------|-------------------|------|-----------|
| 1506 | 11-12             | 1540 | 84        |
| 1507 | 13-14             | 1541 | 83        |
| 1508 | 15-16             | 1542 | 82        |
| 1509 | 33-34             | 1543 | 67-82-77- |
| 1510 | 29                | 1544 | 67-81-79- |
| 1511 | 17-18             | 1545 | 70-72     |
| 1512 | 5-6               | 1546 | 68-71     |
| 1513 | 7-8               | 1547 | 69-71     |
| 1514 | 9-10              | 1548 | 70-74     |
| 1515 | 51-52             | 1549 | 69-73     |
| 1516 | 21-22             | 1550 | 70-72     |
| 1517 | 27-28             | 1551 | 74        |
| 1518 | 53-54             | 1552 | 71        |
| 1519 | 25-26             | 1553 | 74        |
| 1520 | 20-23-24          | 1554 | 70        |
| 1521 | 19                | 1555 | 36        |
| 1522 | 35                | 1556 | 72        |
| 1523 | 38                | 1557 | 43-44-69  |
| 1524 | 1-2               | 1558 | 55        |
| 1525 | 40                | 1559 | 55        |
| 1526 | 37                | 1560 | 56        |
| 1527 | 3-4               | 1561 | 63-64     |
| 1528 | 30                | 1562 | 61-62     |
| 1529 | 39                | 1563 | 59-60     |
| 1530 | 47-48-66-76       | 1564 | 60        |
| 1531 | 45-46-66-69-75-73 | 1565 | 60        |
| 1532 | 41-42-65-69-75    | 1566 | 31-32     |
| 1533 | 49-50-66          | 1567 | 57-58-65  |
| 1534 | 75-85             | 1568 | 58        |
| 1535 | 86                |      |           |
| 1536 | 85                |      |           |
| 1537 | 86                |      |           |
| 1538 | 81                |      |           |
| 1539 | 76                |      |           |
|      |                   |      |           |

| YA    | ax |  |  |  |
|-------|----|--|--|--|
| C St  | Ð  |  |  |  |
| 55 cm |    |  |  |  |

<sup>55</sup> cm

S0 cm

6'lı 8'li 10'lu

Renk / Color 🌑 🔘 🥮 / Kaplamalı : Krom / Bakır / Platin / Altın - Boyalı : Beyaz / Siyah / Krem / Kahverengi