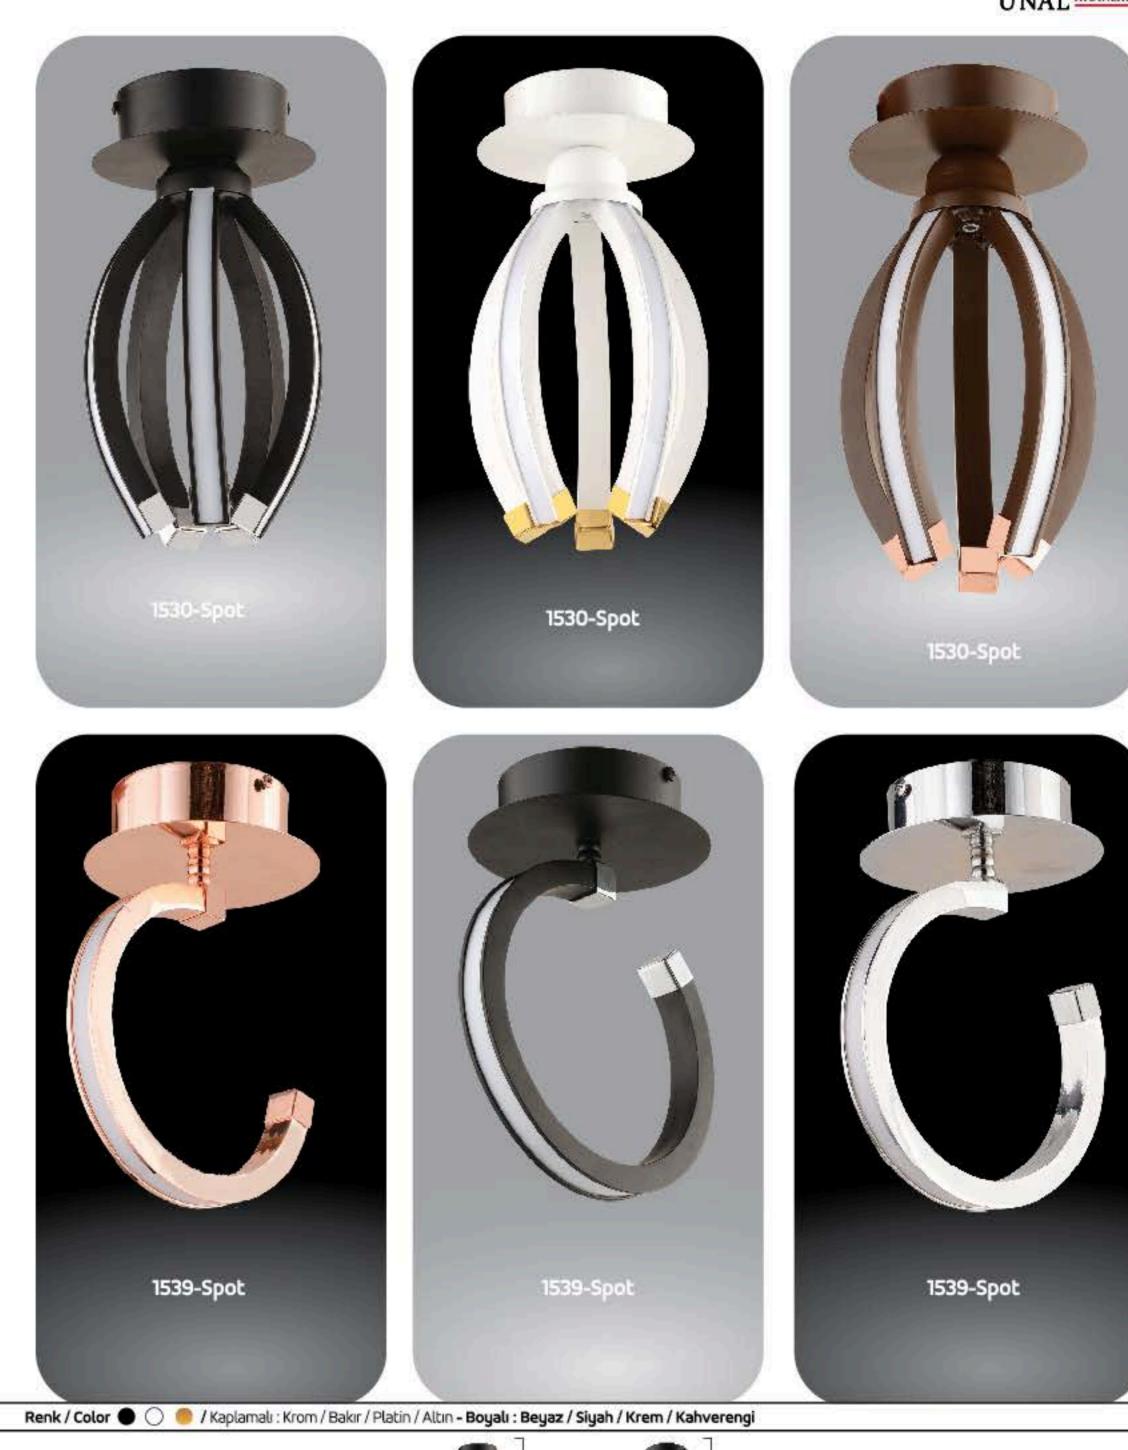

Renk / Color 🌑 🔘 🥮 / Boyalı / Beyaz / Siyah / Kahverengi

25 cm

20 cm

30 cm

25 cm

20 cm

15 cm

15 cm