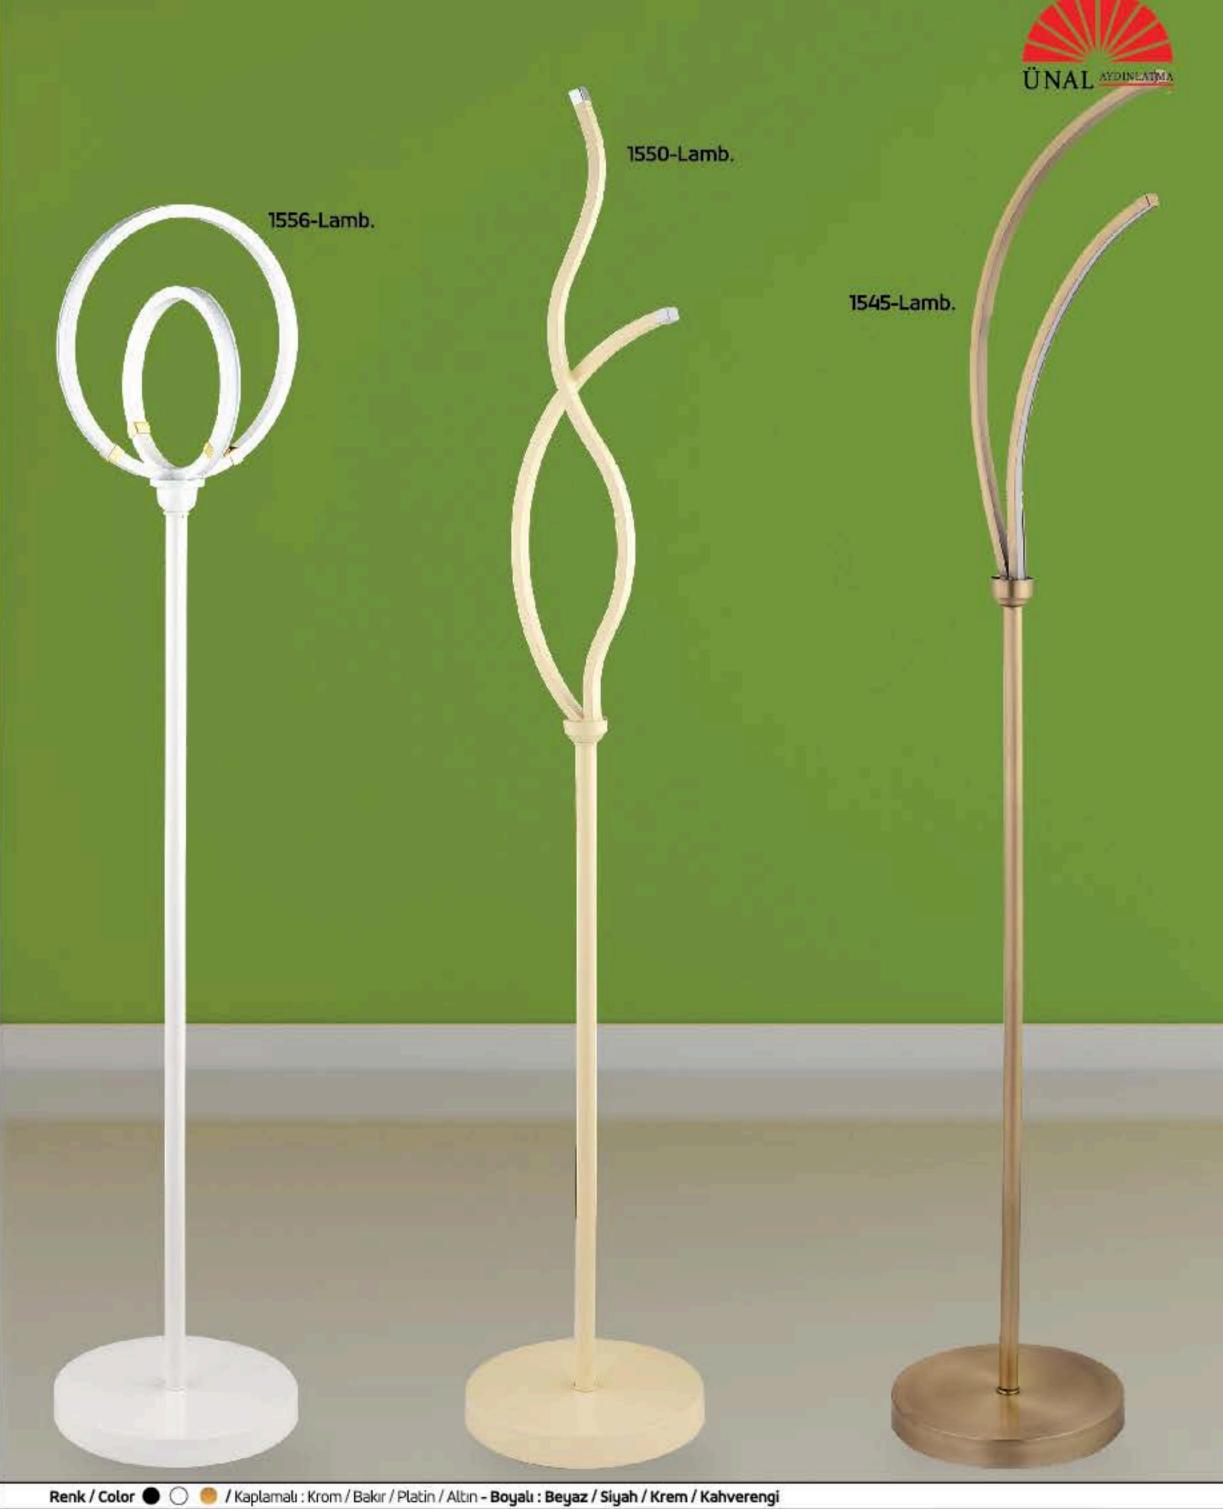

20 cm

70

Renk / Color 🌑 🔘 🥌 / Kaplamalı : Krom / Bakır / Platin / Altın - Boyalı : Beyaz / Siyah / Krem / Kahverengi

78