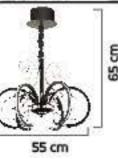

| YA    | ax |  |  |  |
|-------|----|--|--|--|
| C St  | Ð  |  |  |  |
| 55 cm |    |  |  |  |

<sup>55</sup> cm

S0 cm

6'lı 8'li 10'lu

Renk / Color 🌑 🔘 🥮 / Kaplamalı : Krom / Bakır / Platin / Altın - Boyalı : Beyaz / Siyah / Krem / Kahverengi