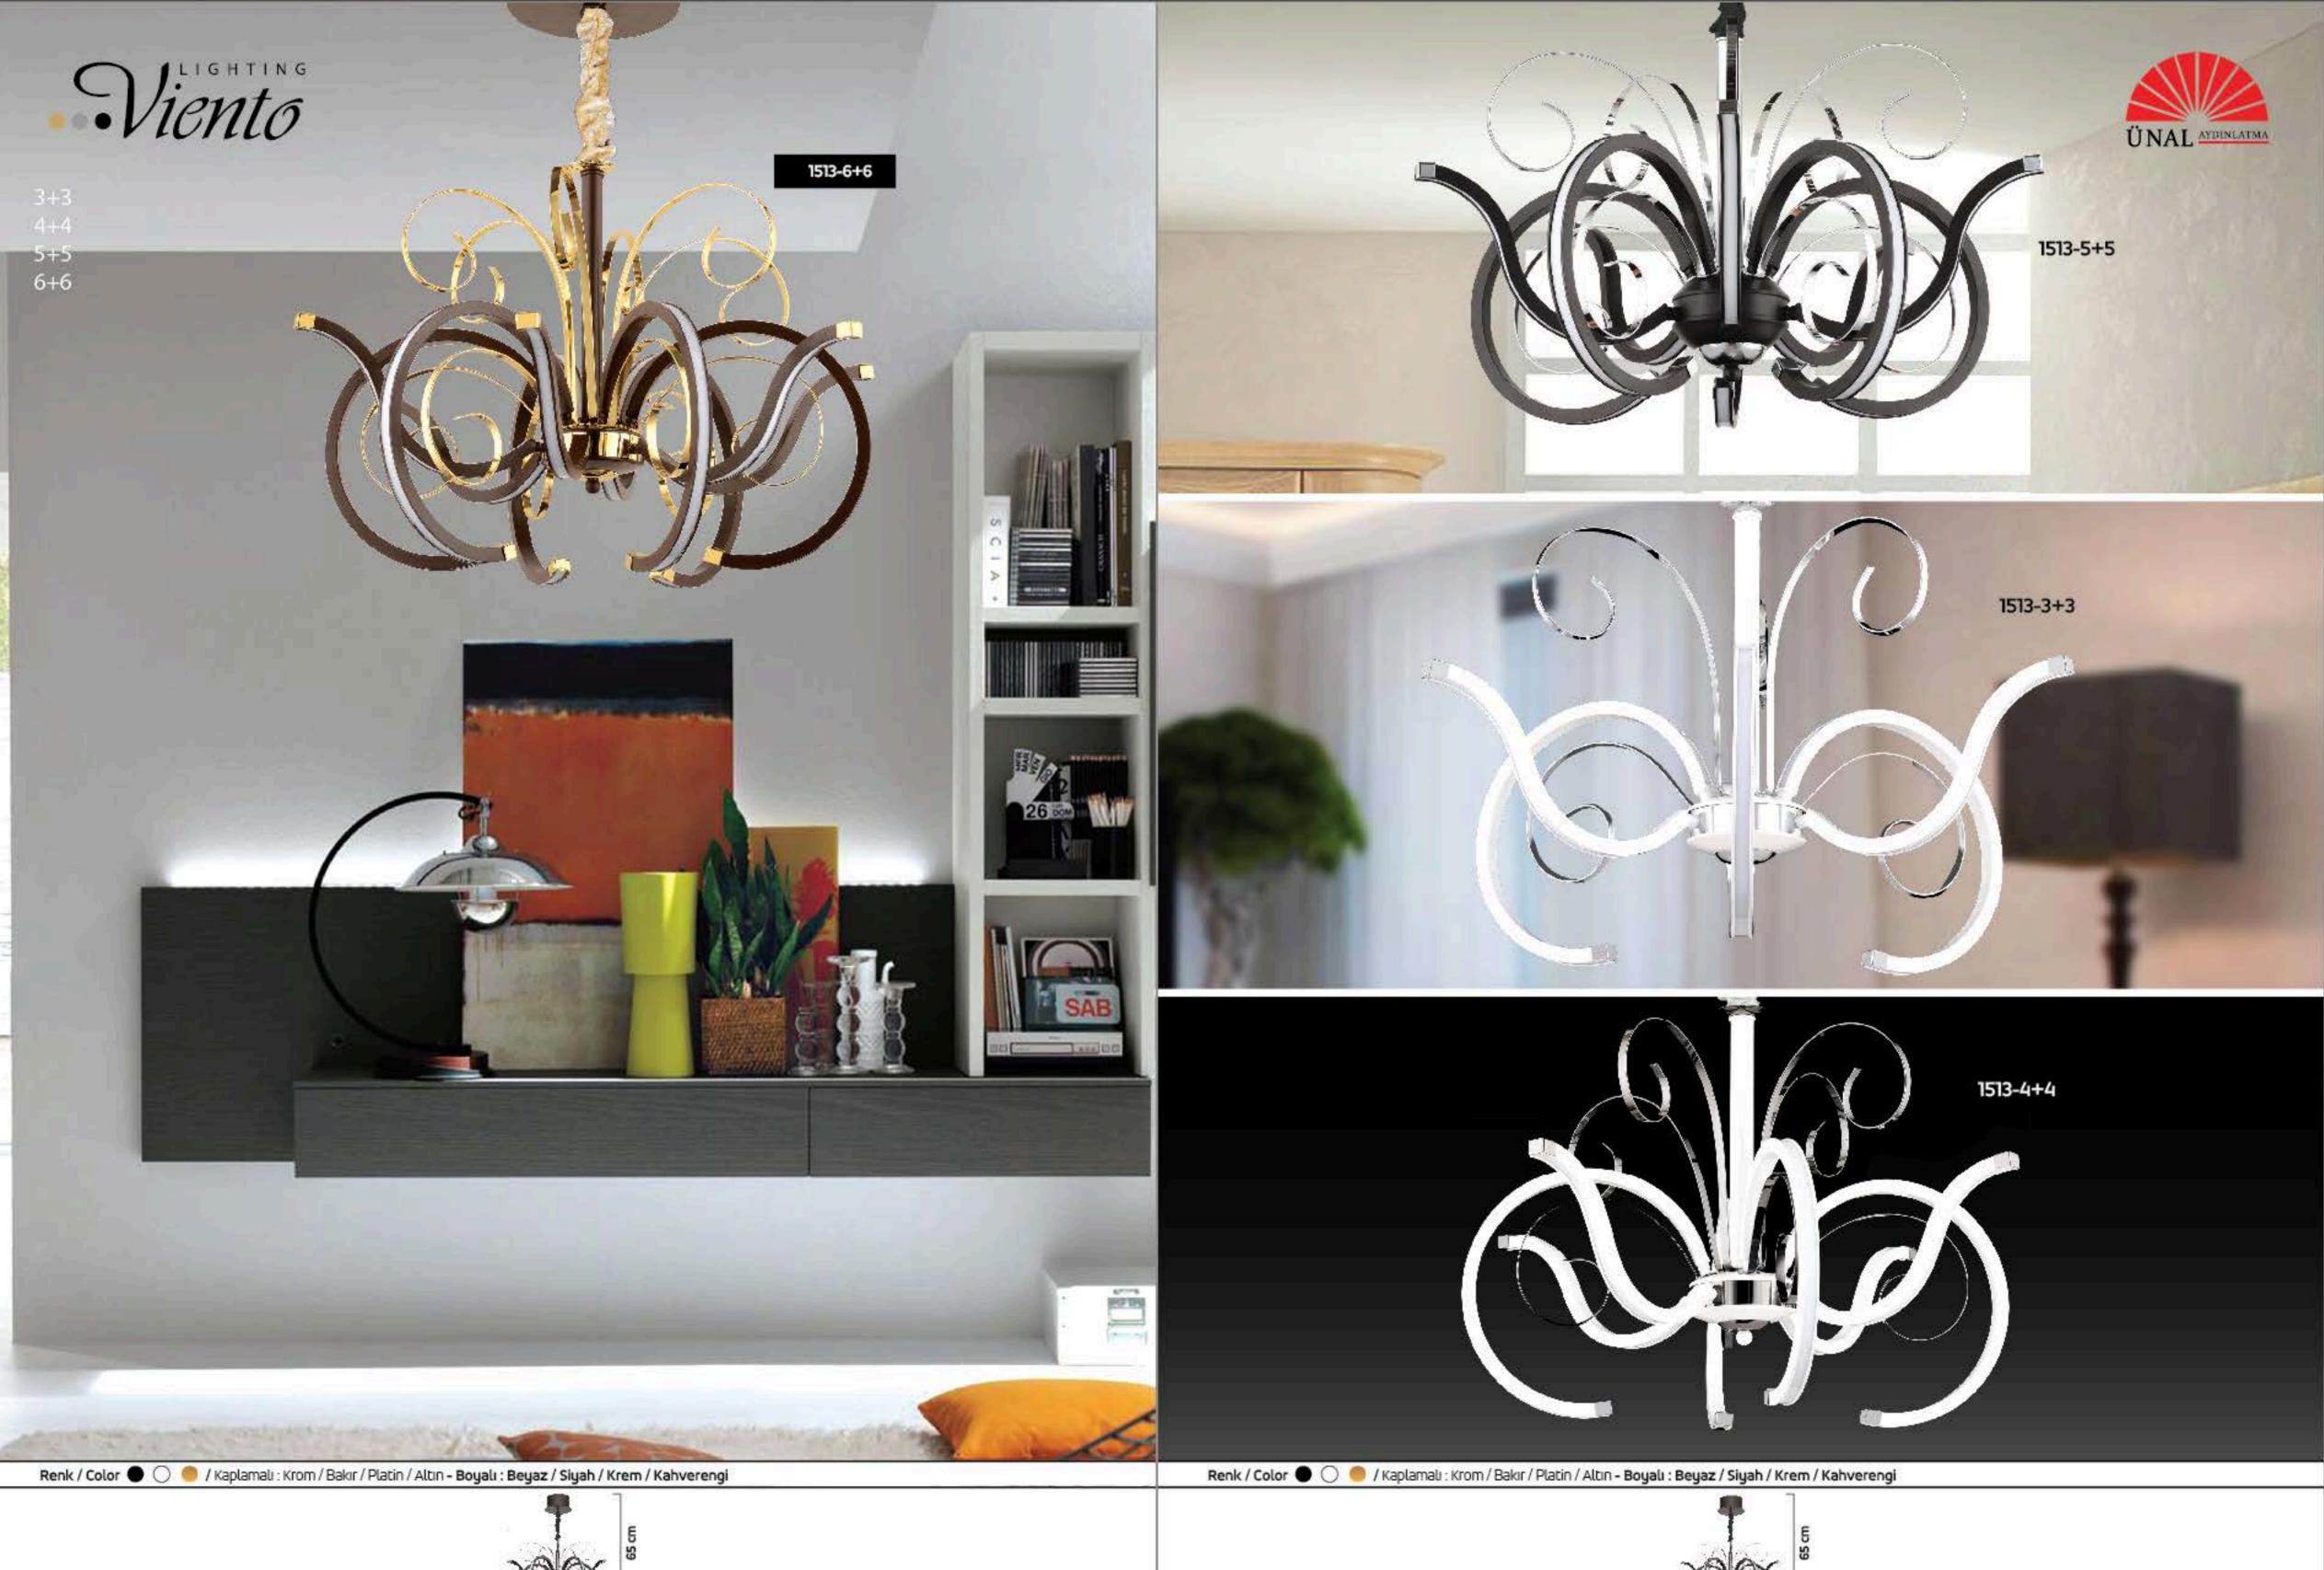

### İÇERİK / INDEX

| KOD  | SAYFA             | KOD  | SAYFA     |
|------|-------------------|------|-----------|
| 1506 | 11-12             | 1540 | 84        |
| 1507 | 13-14             | 1541 | 83        |
| 1508 | 15-16             | 1542 | 82        |
| 1509 | 33-34             | 1543 | 67-82-77- |
| 1510 | 29                | 1544 | 67-81-79- |
| 1511 | 17-18             | 1545 | 70-72     |
| 1512 | 5-6               | 1546 | 68-71     |
| 1513 | 7-8               | 1547 | 69-71     |
| 1514 | 9-10              | 1548 | 70-74     |
| 1515 | 51-52             | 1549 | 69-73     |
| 1516 | 21-22             | 1550 | 70-72     |
| 1517 | 27-28             | 1551 | 74        |
| 1518 | 53-54             | 1552 | 71        |
| 1519 | 25-26             | 1553 | 74        |
| 1520 | 20-23-24          | 1554 | 70        |
| 1521 | 19                | 1555 | 36        |
| 1522 | 35                | 1556 | 72        |
| 1523 | 38                | 1557 | 43-44-69  |
| 1524 | 1-2               | 1558 | 55        |
| 1525 | 40                | 1559 | 55        |
| 1526 | 37                | 1560 | 56        |
| 1527 | 3-4               | 1561 | 63-64     |
| 1528 | 30                | 1562 | 61-62     |
| 1529 | 39                | 1563 | 59-60     |
| 1530 | 47-48-66-76       | 1564 | 60        |
| 1531 | 45-46-66-69-75-73 | 1565 | 60        |
| 1532 | 41-42-65-69-75    | 1566 | 31-32     |
| 1533 | 49-50-66          | 1567 | 57-58-65  |
| 1534 | 75-85             | 1568 | 58        |
| 1535 | 86                |      |           |
| 1536 | 85                |      |           |
| 1537 | 86                |      |           |
| 1538 | 81                |      |           |
| 1539 | 76                |      |           |
|      |                   |      |           |