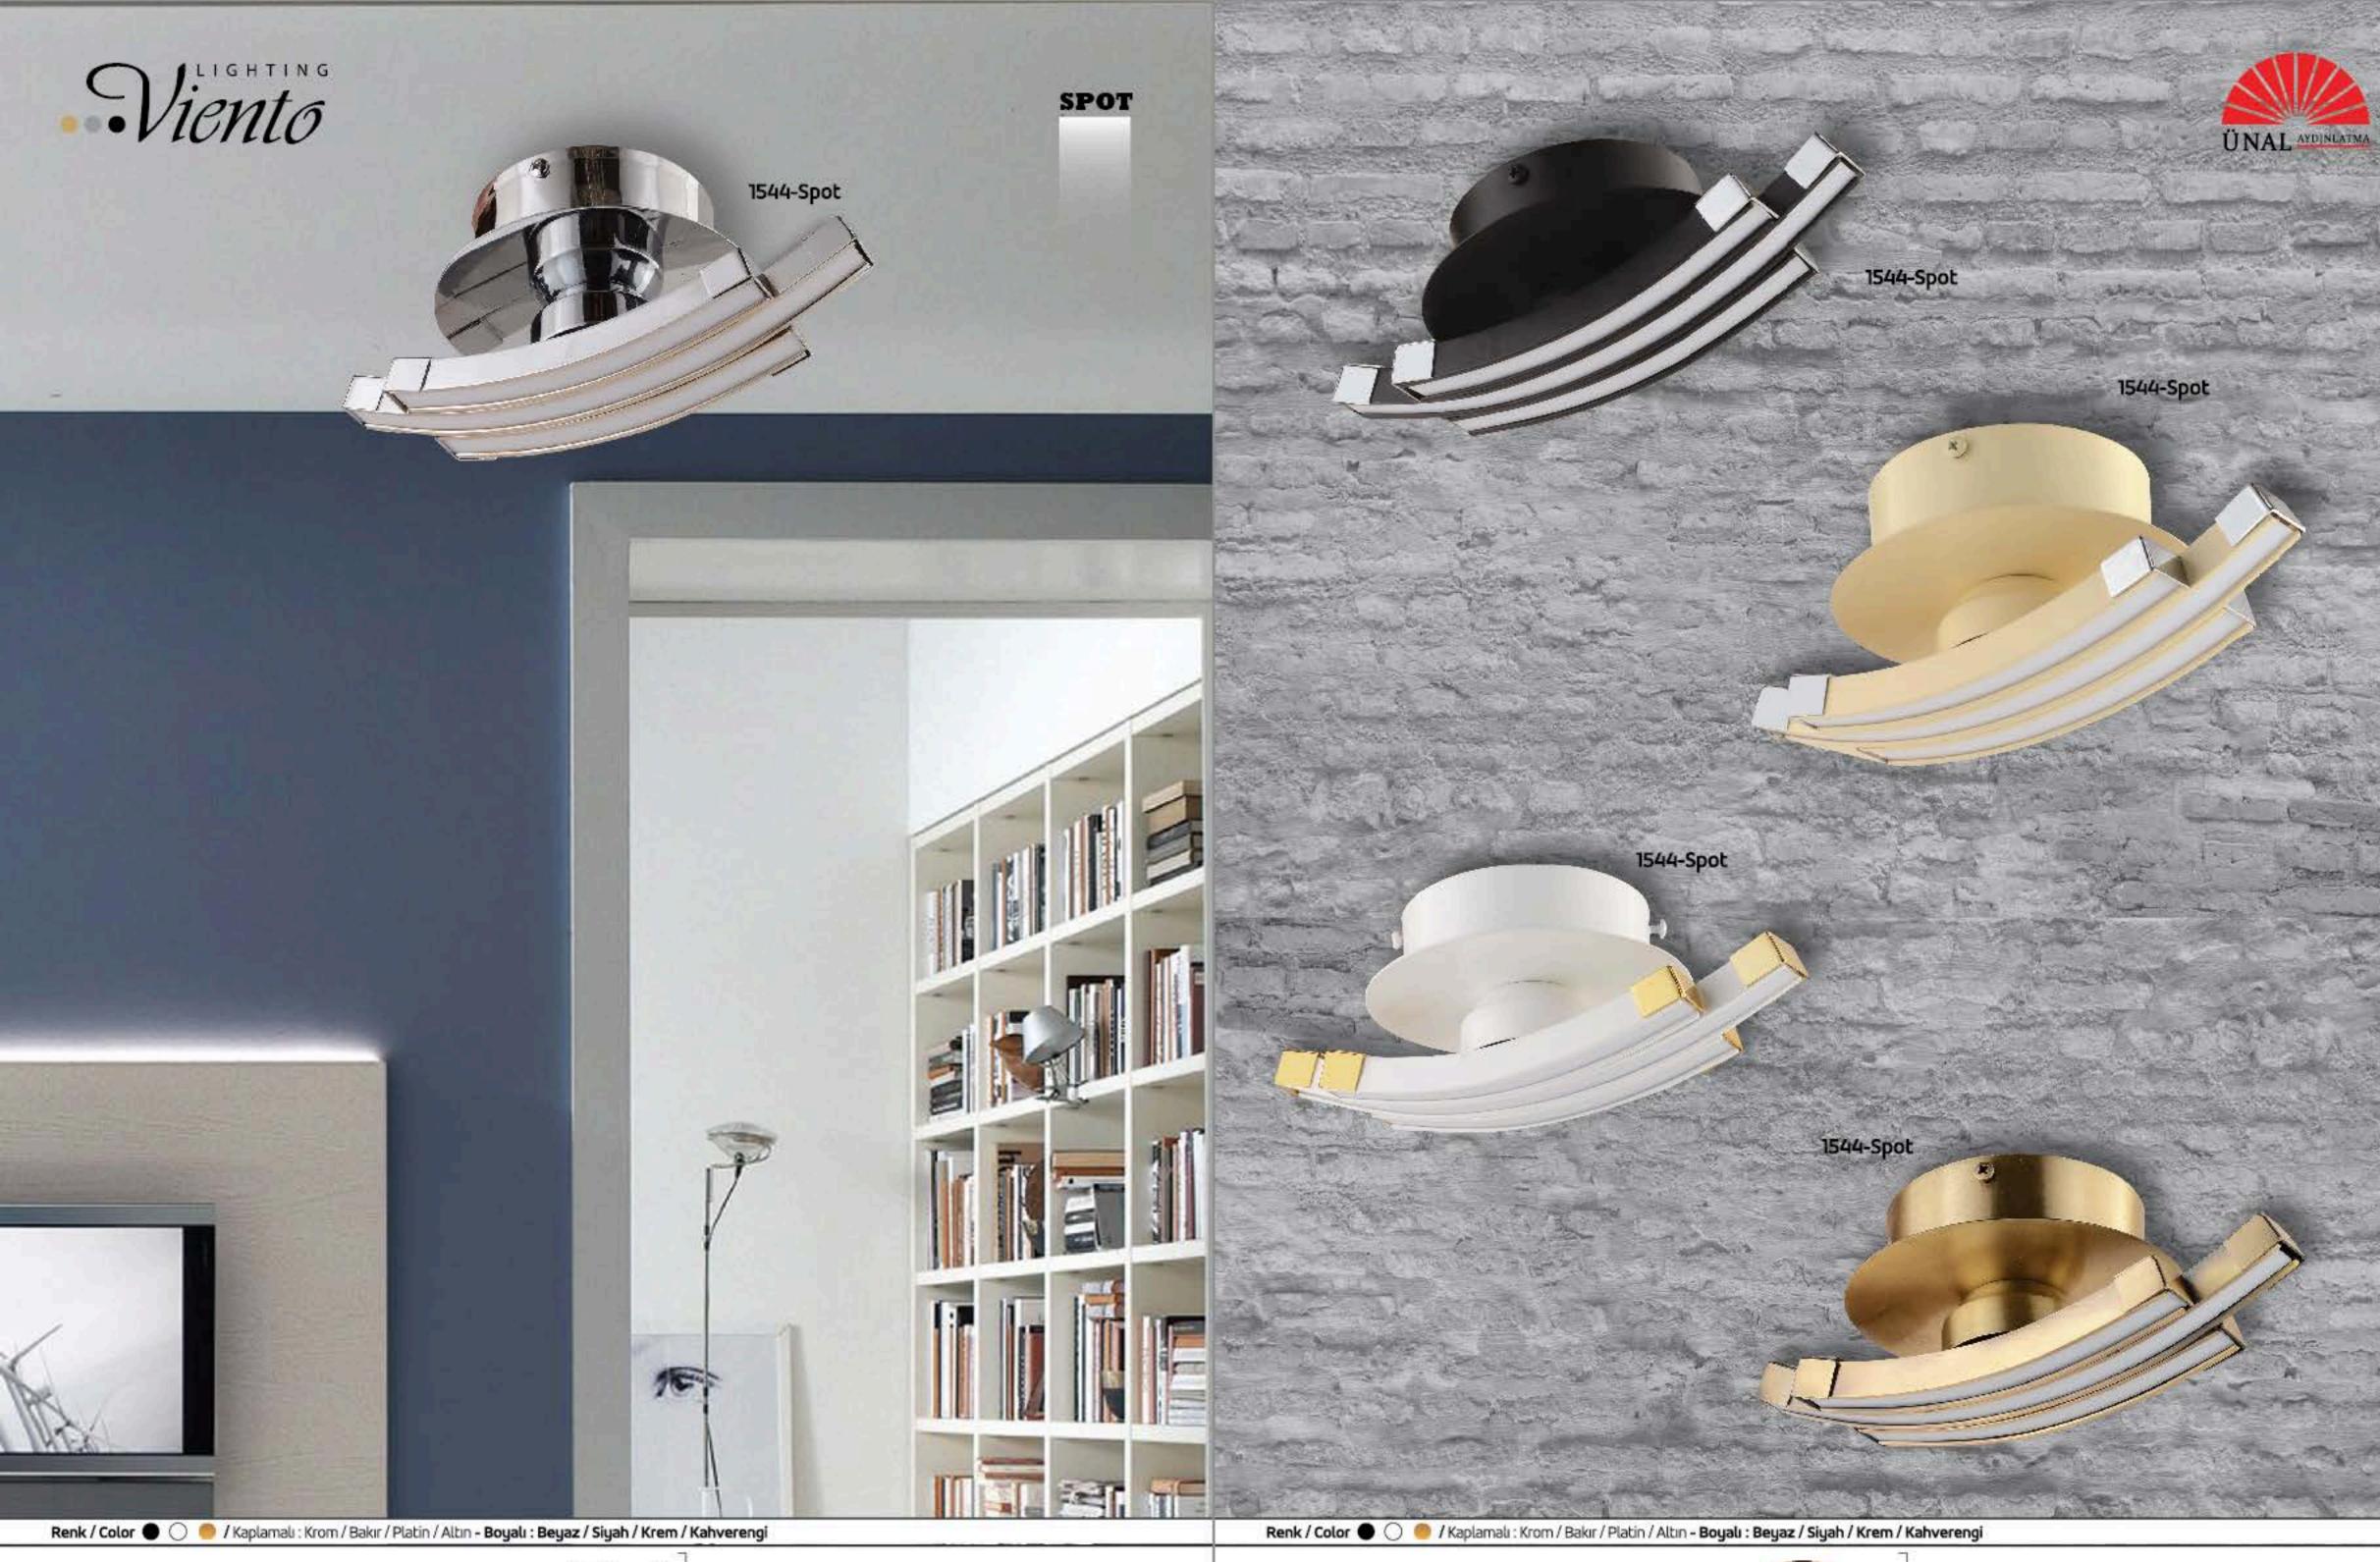

| YA    | ax |  |  |  |
|-------|----|--|--|--|
| C St  | Ð  |  |  |  |
| 55 cm |    |  |  |  |

<sup>55</sup> cm

S0 cm

6'lı 8'li 10'lu

Renk / Color 🌑 🔘 🥮 / Kaplamalı : Krom / Bakır / Platin / Altın - Boyalı : Beyaz / Siyah / Krem / Kahverengi

<sup>45</sup> cm

30 cm

Renk / Color 🌑 🔘 🥮 / Boyalı / Beyaz / Siyah / Kahverengi

Tekli Spot 2'li 3'lü 4'lü

1530-3-SRL

Renk / Color 🌑 🔘 🥮 / Boyalı / Beyaz / Siyah / Kahverengi

Renk / Color 🌑 🔘 🥮 / Boyalı / Beyaz / Siyah / Kahverengi

Renk / Color 🌑 🔘 🥮 / Boyalı / Beyaz / Siyah / Kahverengi

25 cm

20 cm

30 cm

25 cm

20 cm

15 cm

15 cm