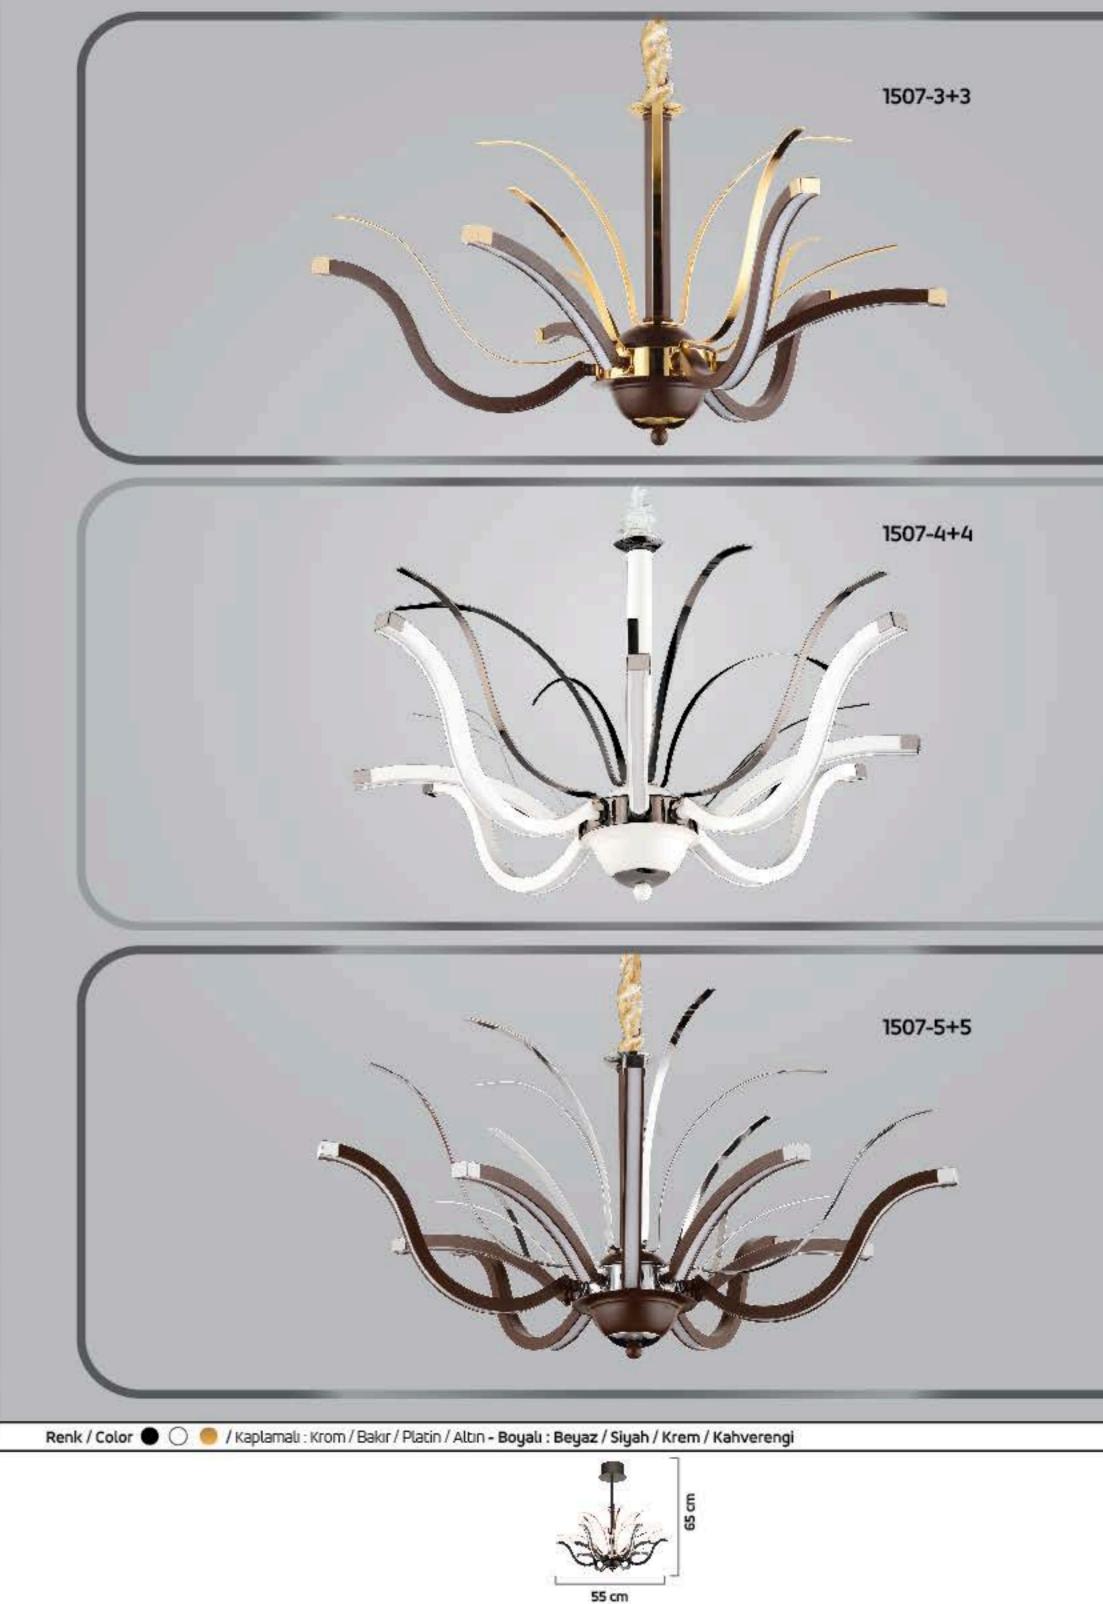

| YA    | ax |  |  |  |
|-------|----|--|--|--|
| C St  | Ð  |  |  |  |
| 55 cm |    |  |  |  |

<sup>55</sup> cm

S0 cm

6'lı 8'li 10'lu

Renk / Color 🌑 🔘 🥮 / Kaplamalı : Krom / Bakır / Platin / Altın - Boyalı : Beyaz / Siyah / Krem / Kahverengi