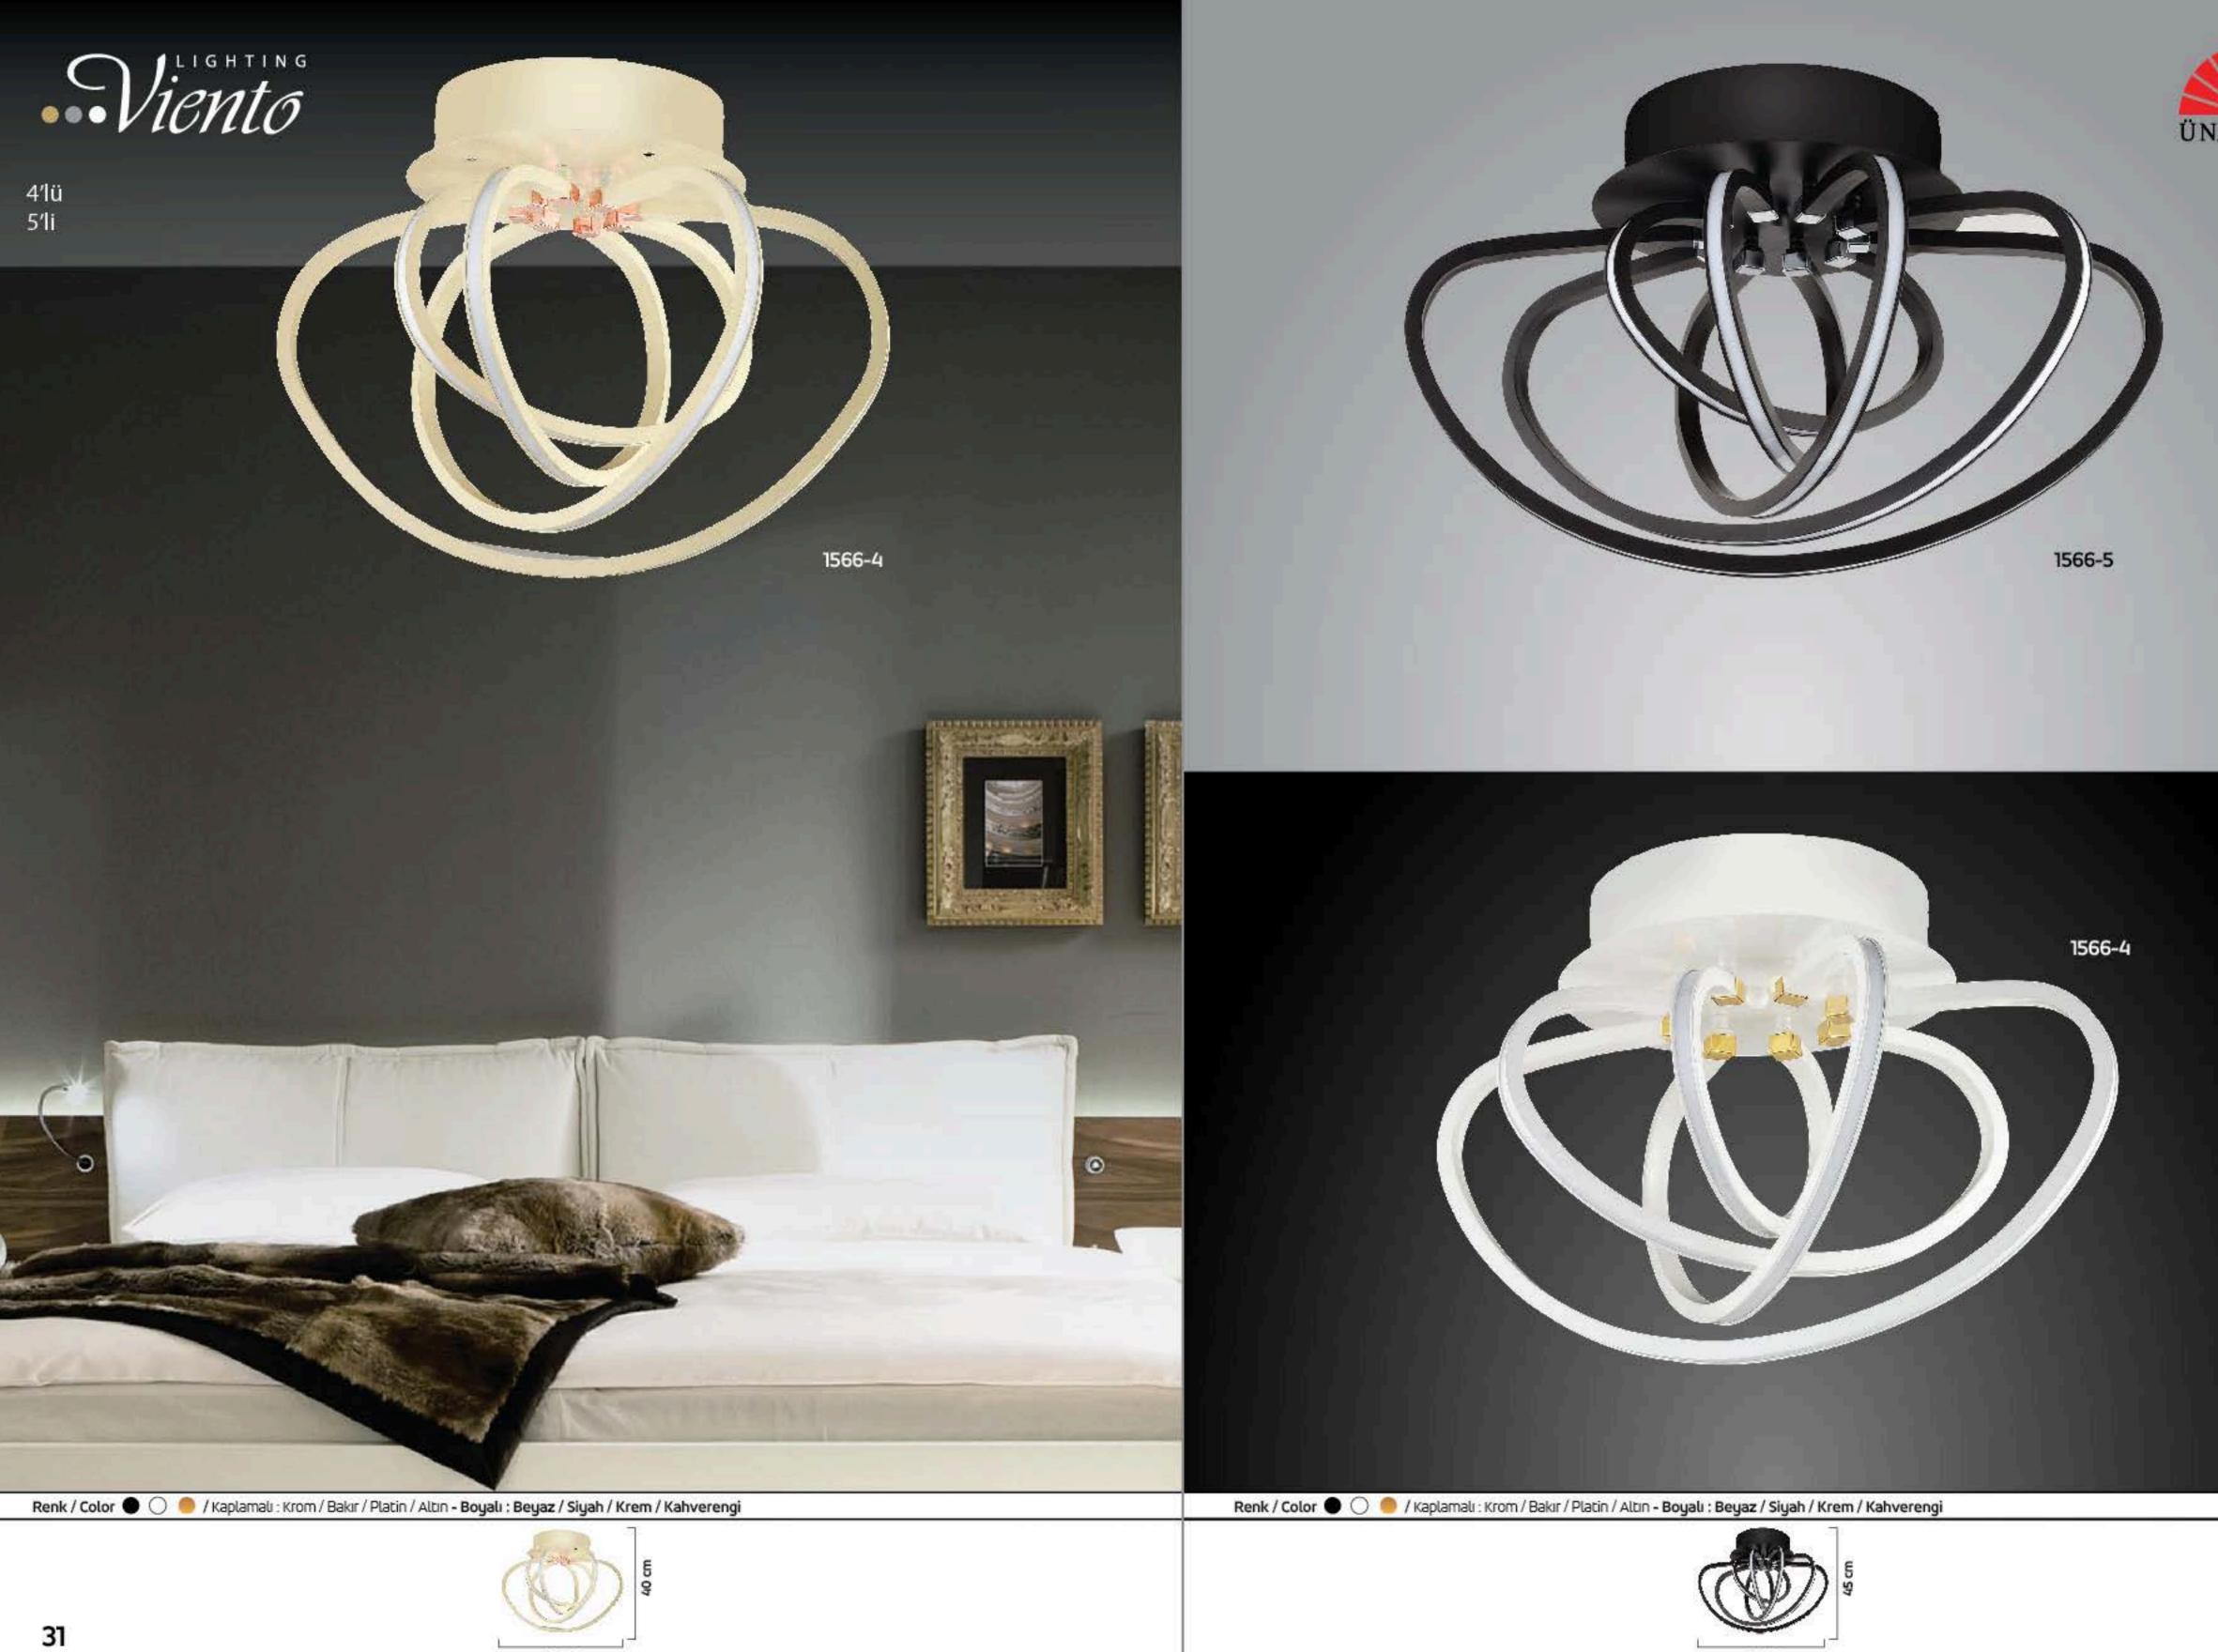

### İÇERİK / INDEX

| KOD  | SAYFA             | KOD  | SAYFA     |
|------|-------------------|------|-----------|
| 1506 | 11-12             | 1540 | 84        |
| 1507 | 13-14             | 1541 | 83        |
| 1508 | 15-16             | 1542 | 82        |
| 1509 | 33-34             | 1543 | 67-82-77- |
| 1510 | 29                | 1544 | 67-81-79- |
| 1511 | 17-18             | 1545 | 70-72     |
| 1512 | 5-6               | 1546 | 68-71     |
| 1513 | 7-8               | 1547 | 69-71     |
| 1514 | 9-10              | 1548 | 70-74     |
| 1515 | 51-52             | 1549 | 69-73     |
| 1516 | 21-22             | 1550 | 70-72     |
| 1517 | 27-28             | 1551 | 74        |
| 1518 | 53-54             | 1552 | 71        |
| 1519 | 25-26             | 1553 | 74        |
| 1520 | 20-23-24          | 1554 | 70        |
| 1521 | 19                | 1555 | 36        |
| 1522 | 35                | 1556 | 72        |
| 1523 | 38                | 1557 | 43-44-69  |
| 1524 | 1-2               | 1558 | 55        |
| 1525 | 40                | 1559 | 55        |
| 1526 | 37                | 1560 | 56        |
| 1527 | 3-4               | 1561 | 63-64     |
| 1528 | 30                | 1562 | 61-62     |
| 1529 | 39                | 1563 | 59-60     |
| 1530 | 47-48-66-76       | 1564 | 60        |
| 1531 | 45-46-66-69-75-73 | 1565 | 60        |
| 1532 | 41-42-65-69-75    | 1566 | 31-32     |
| 1533 | 49-50-66          | 1567 | 57-58-65  |
| 1534 | 75-85             | 1568 | 58        |
| 1535 | 86                |      |           |
| 1536 | 85                |      |           |
| 1537 | 86                |      |           |
| 1538 | 81                |      |           |
| 1539 | 76                |      |           |
|      |                   |      |           |