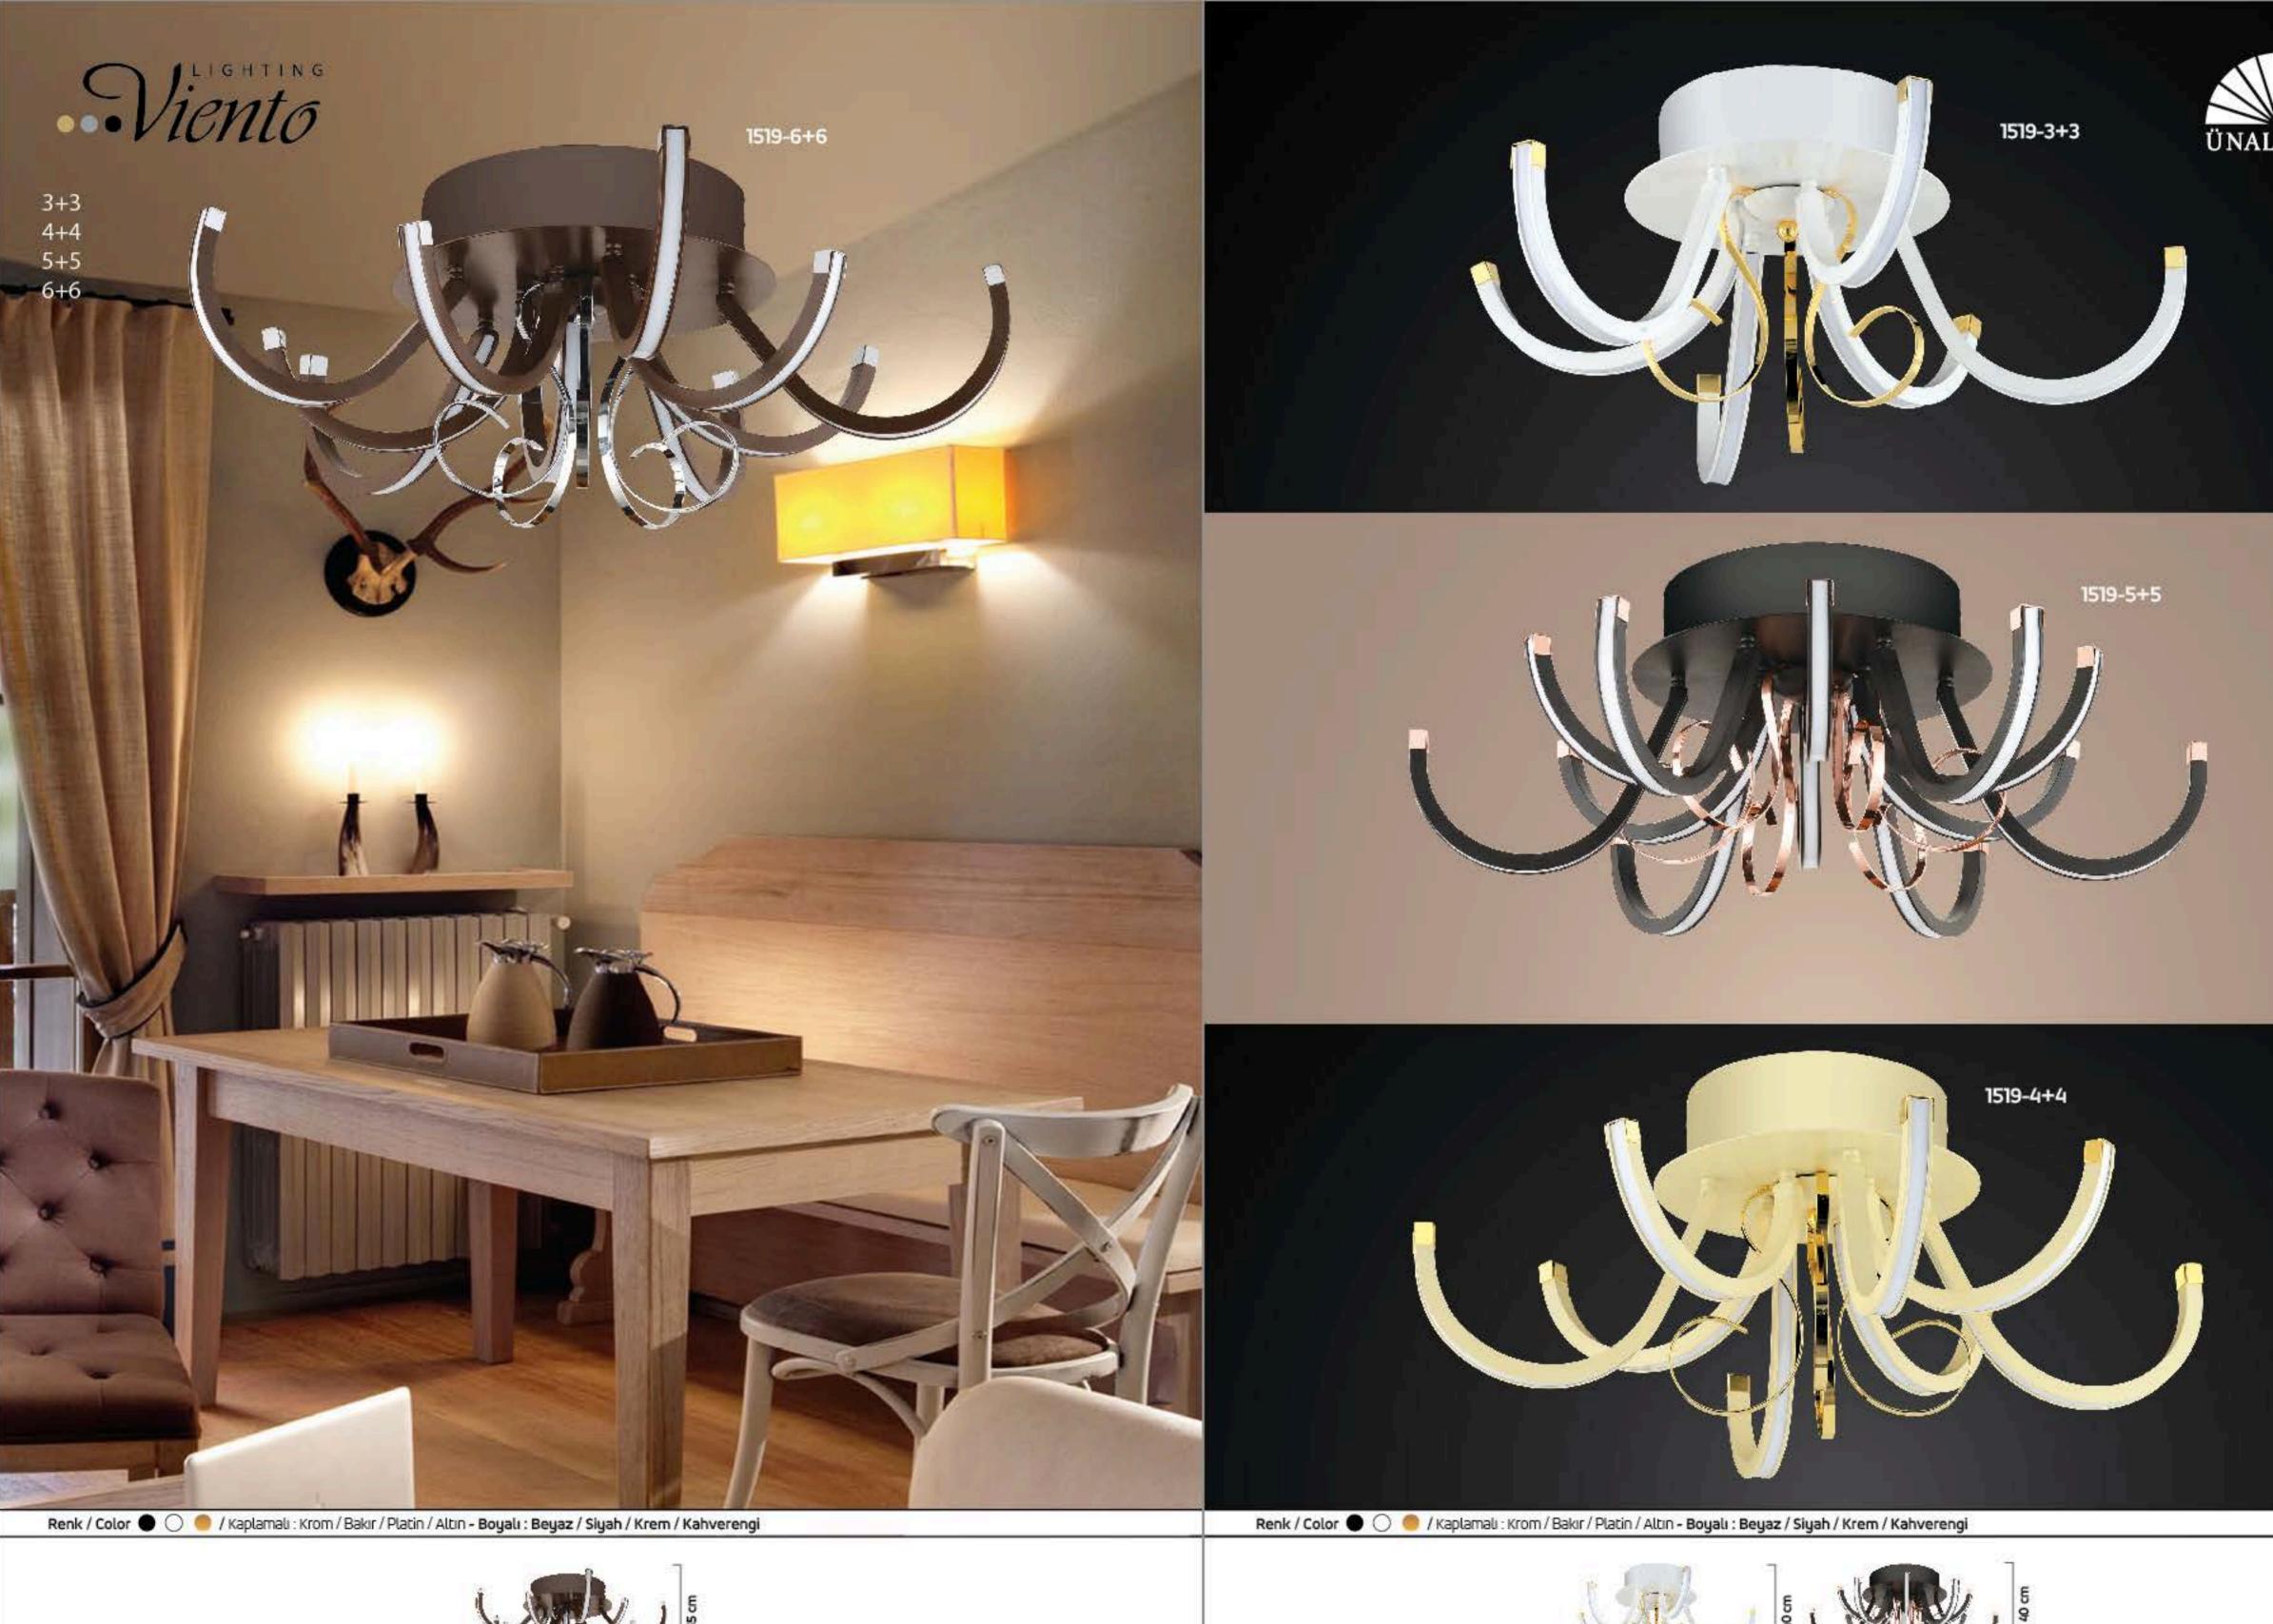

### İÇERİK / INDEX

| KOD  | SAYFA             | KOD  | SAYFA     |
|------|-------------------|------|-----------|
| 1506 | 11-12             | 1540 | 84        |
| 1507 | 13-14             | 1541 | 83        |
| 1508 | 15-16             | 1542 | 82        |
| 1509 | 33-34             | 1543 | 67-82-77- |
| 1510 | 29                | 1544 | 67-81-79- |
| 1511 | 17-18             | 1545 | 70-72     |
| 1512 | 5-6               | 1546 | 68-71     |
| 1513 | 7-8               | 1547 | 69-71     |
| 1514 | 9-10              | 1548 | 70-74     |
| 1515 | 51-52             | 1549 | 69-73     |
| 1516 | 21-22             | 1550 | 70-72     |
| 1517 | 27-28             | 1551 | 74        |
| 1518 | 53-54             | 1552 | 71        |
| 1519 | 25-26             | 1553 | 74        |
| 1520 | 20-23-24          | 1554 | 70        |
| 1521 | 19                | 1555 | 36        |
| 1522 | 35                | 1556 | 72        |
| 1523 | 38                | 1557 | 43-44-69  |
| 1524 | 1-2               | 1558 | 55        |
| 1525 | 40                | 1559 | 55        |
| 1526 | 37                | 1560 | 56        |
| 1527 | 3-4               | 1561 | 63-64     |
| 1528 | 30                | 1562 | 61-62     |
| 1529 | 39                | 1563 | 59-60     |
| 1530 | 47-48-66-76       | 1564 | 60        |
| 1531 | 45-46-66-69-75-73 | 1565 | 60        |
| 1532 | 41-42-65-69-75    | 1566 | 31-32     |
| 1533 | 49-50-66          | 1567 | 57-58-65  |
| 1534 | 75-85             | 1568 | 58        |
| 1535 | 86                |      |           |
| 1536 | 85                |      |           |
| 1537 | 86                |      |           |
| 1538 | 81                |      |           |
| 1539 | 76                |      |           |
|      |                   |      |           |