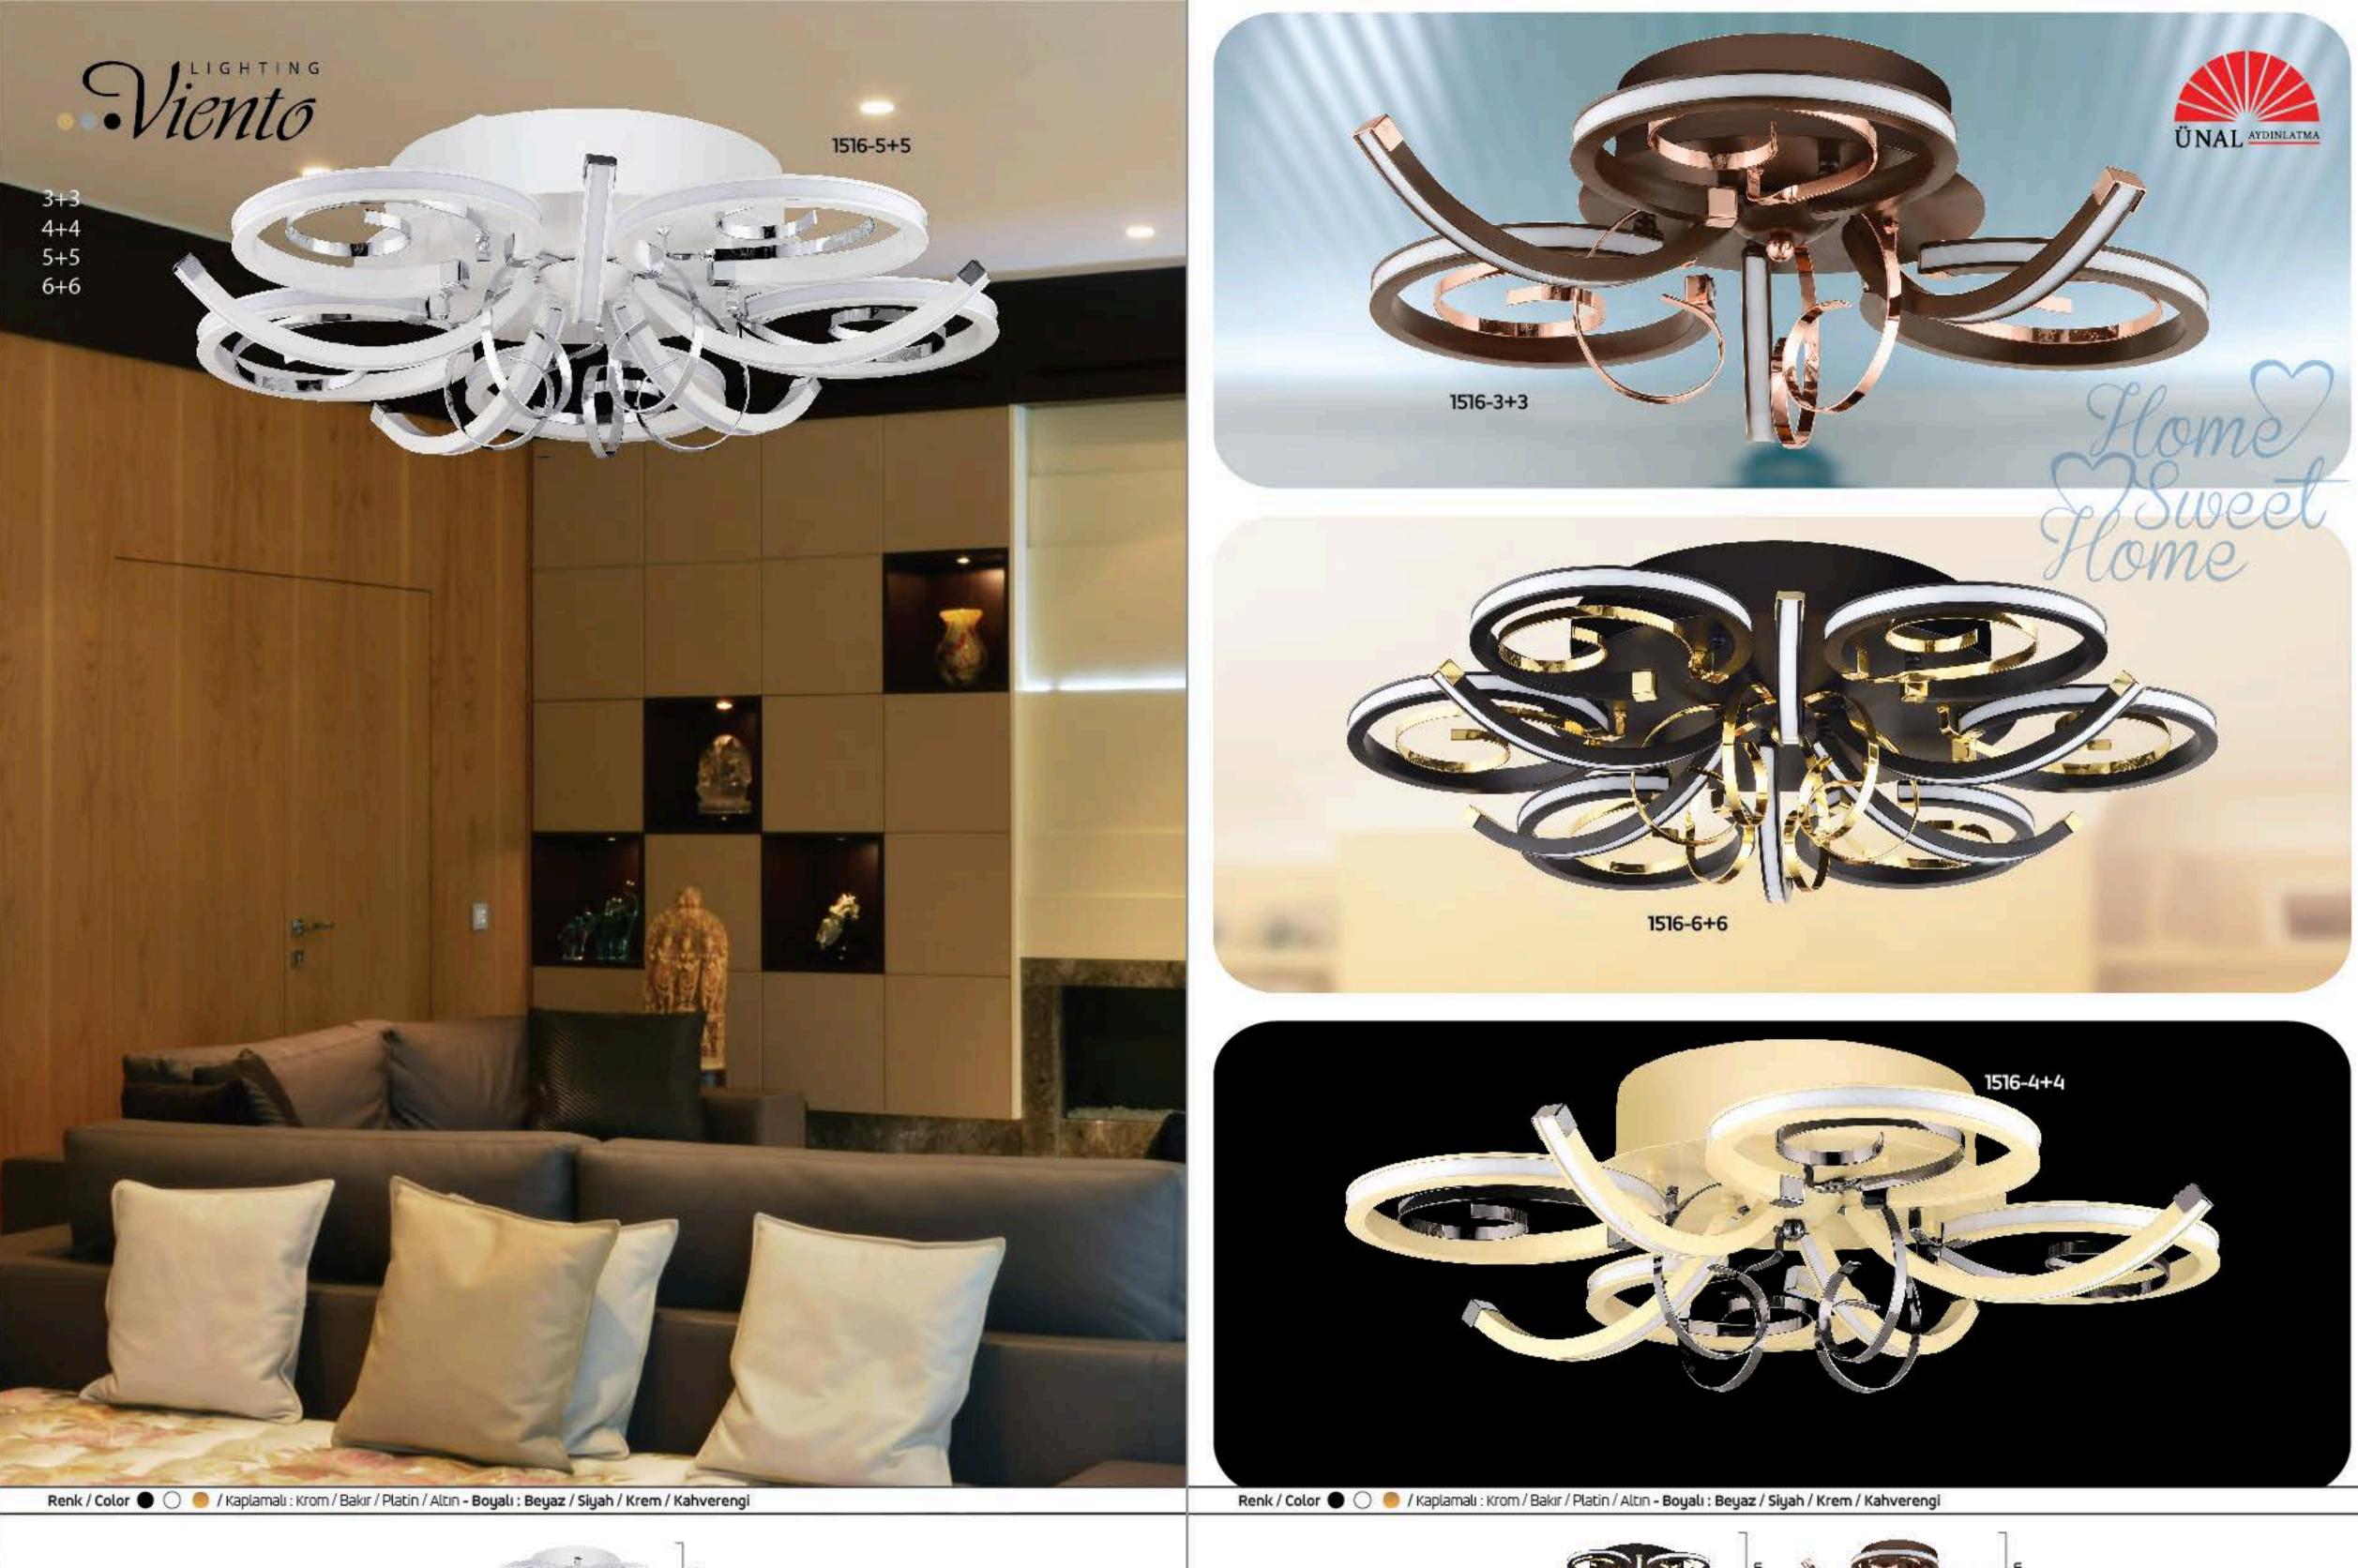

### İÇERİK / INDEX

| KOD  | SAYFA             | KOD  | SAYFA     |
|------|-------------------|------|-----------|
| 1506 | 11-12             | 1540 | 84        |
| 1507 | 13-14             | 1541 | 83        |
| 1508 | 15-16             | 1542 | 82        |
| 1509 | 33-34             | 1543 | 67-82-77- |
| 1510 | 29                | 1544 | 67-81-79- |
| 1511 | 17-18             | 1545 | 70-72     |
| 1512 | 5-6               | 1546 | 68-71     |
| 1513 | 7-8               | 1547 | 69-71     |
| 1514 | 9-10              | 1548 | 70-74     |
| 1515 | 51-52             | 1549 | 69-73     |
| 1516 | 21-22             | 1550 | 70-72     |
| 1517 | 27-28             | 1551 | 74        |
| 1518 | 53-54             | 1552 | 71        |
| 1519 | 25-26             | 1553 | 74        |
| 1520 | 20-23-24          | 1554 | 70        |
| 1521 | 19                | 1555 | 36        |
| 1522 | 35                | 1556 | 72        |
| 1523 | 38                | 1557 | 43-44-69  |
| 1524 | 1-2               | 1558 | 55        |
| 1525 | 40                | 1559 | 55        |
| 1526 | 37                | 1560 | 56        |
| 1527 | 3-4               | 1561 | 63-64     |
| 1528 | 30                | 1562 | 61-62     |
| 1529 | 39                | 1563 | 59-60     |
| 1530 | 47-48-66-76       | 1564 | 60        |
| 1531 | 45-46-66-69-75-73 | 1565 | 60        |
| 1532 | 41-42-65-69-75    | 1566 | 31-32     |
| 1533 | 49-50-66          | 1567 | 57-58-65  |
| 1534 | 75-85             | 1568 | 58        |
| 1535 | 86                |      |           |
| 1536 | 85                |      |           |
| 1537 | 86                |      |           |
| 1538 | 81                |      |           |
| 1539 | 76                |      |           |
|      |                   |      |           |