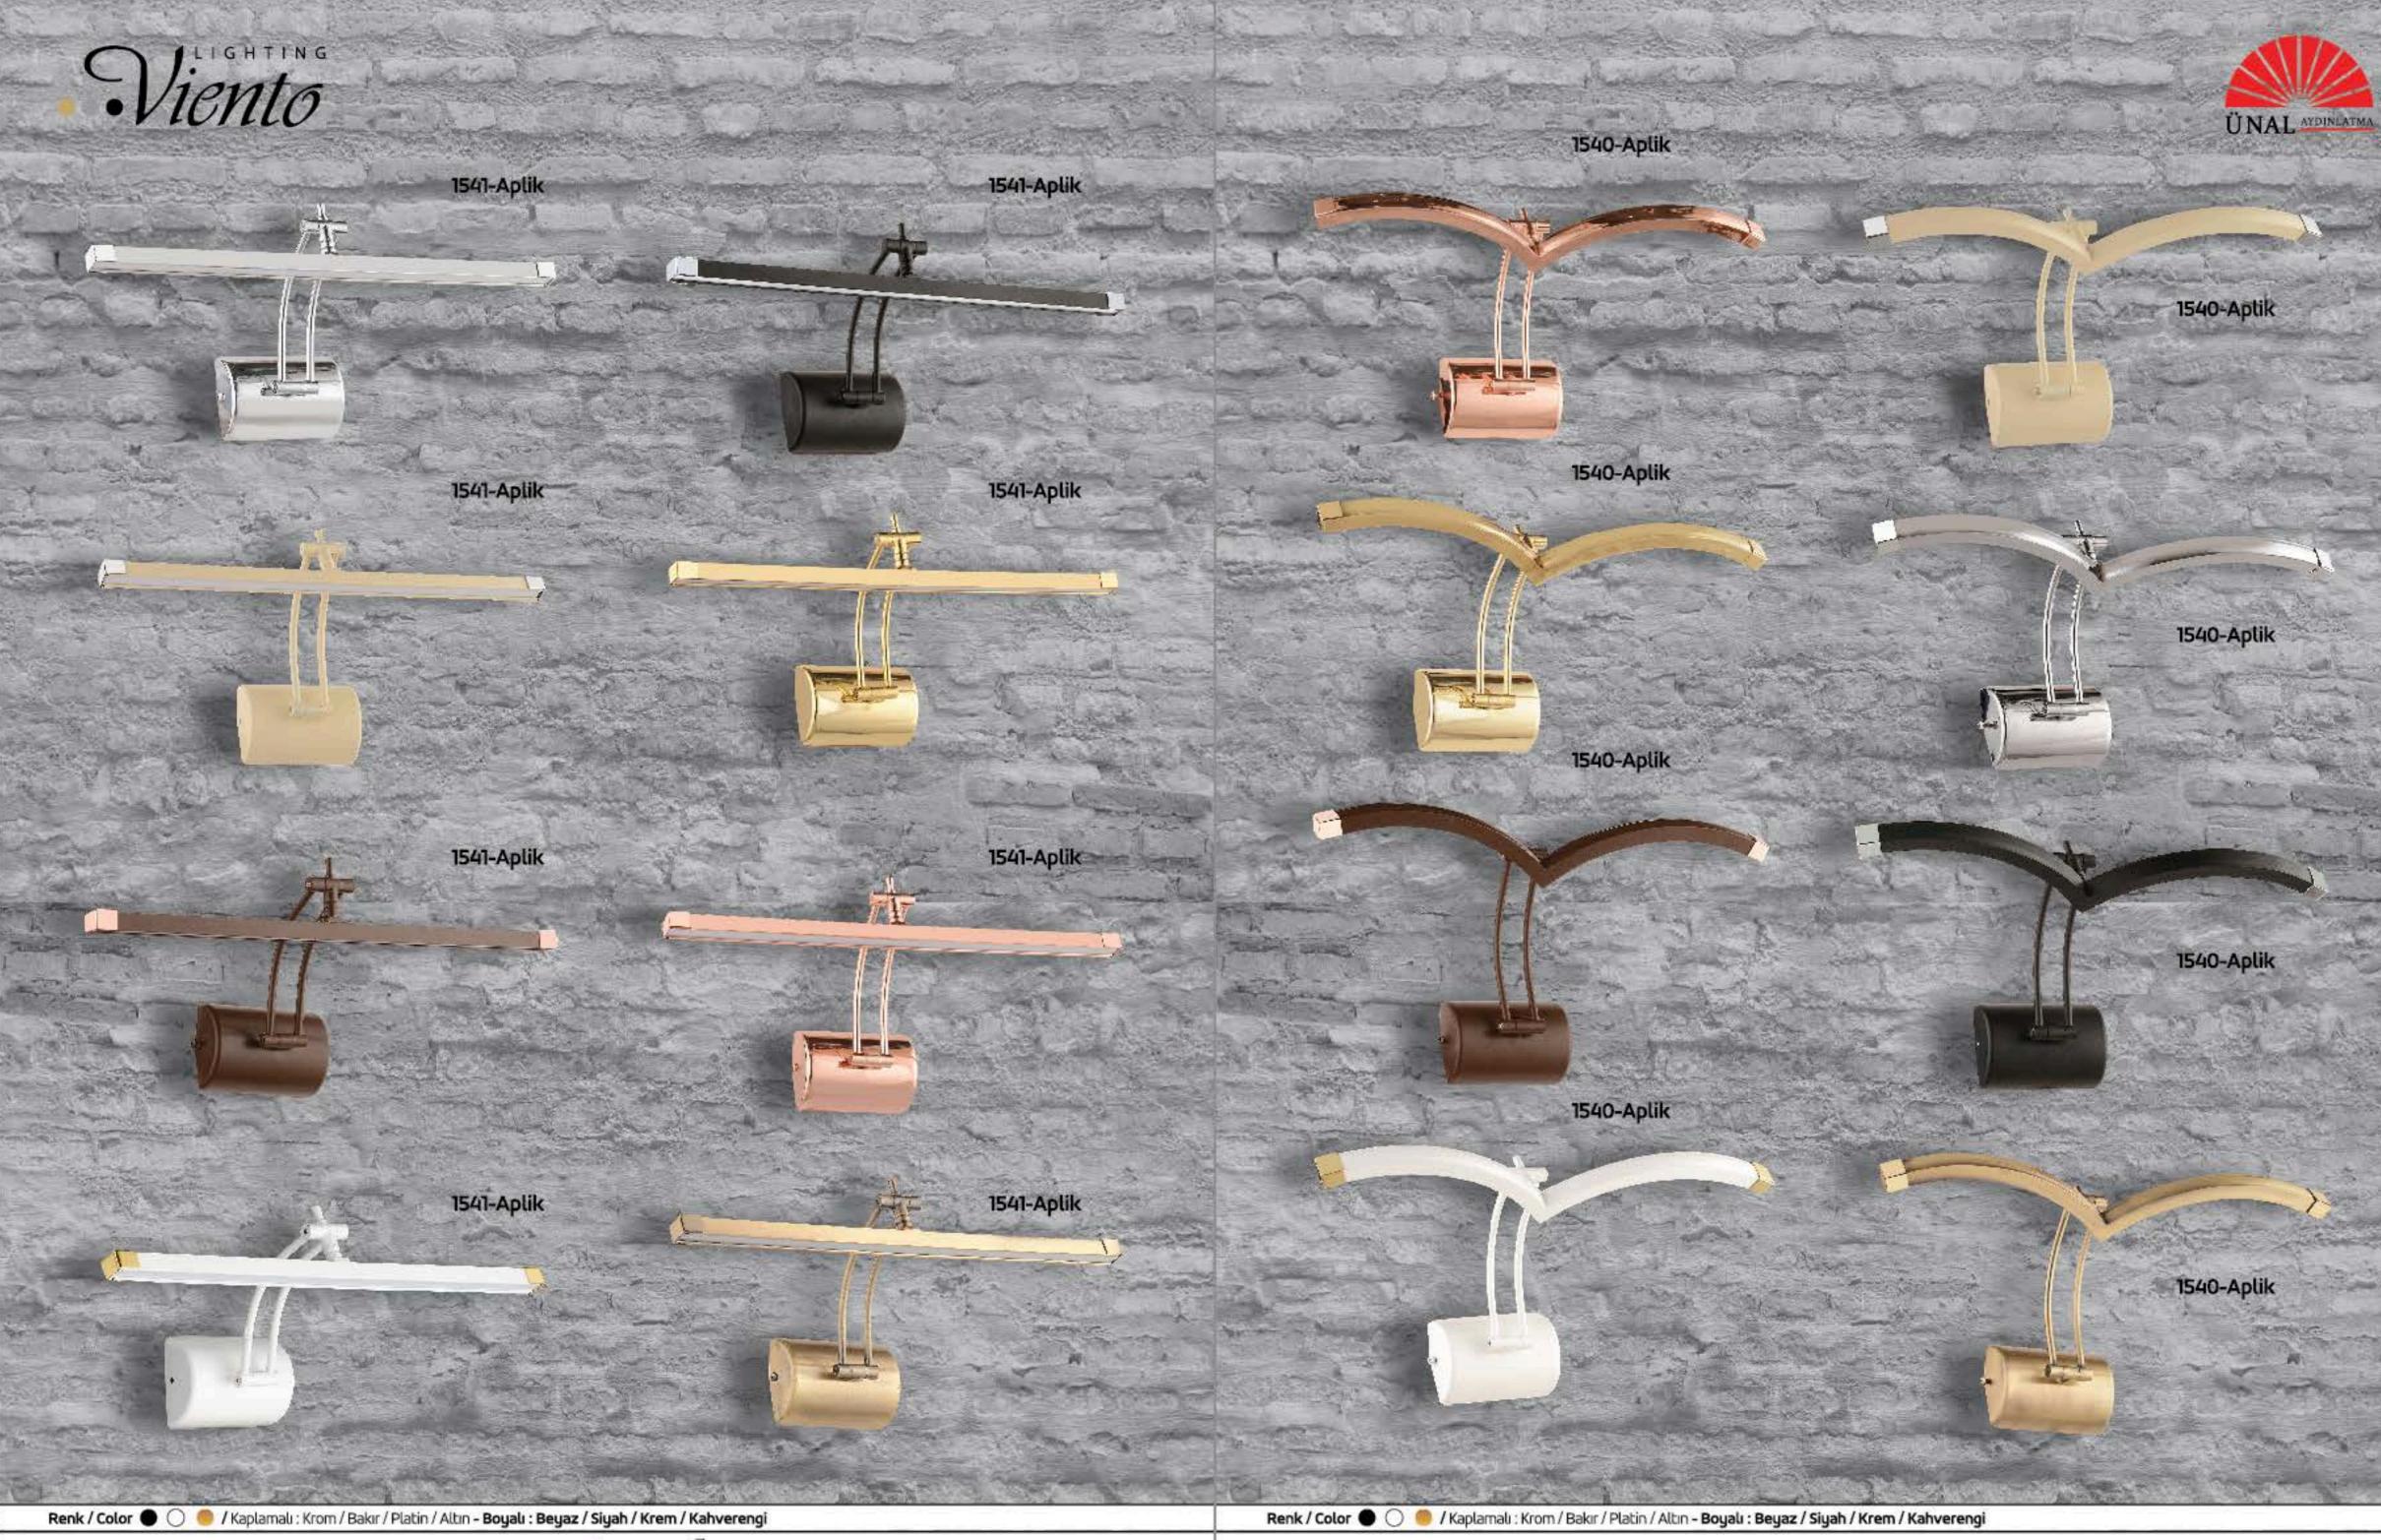

### İÇERİK / INDEX

| KOD  | SAYFA             | KOD  | SAYFA     |
|------|-------------------|------|-----------|
| 1506 | 11-12             | 1540 | 84        |
| 1507 | 13-14             | 1541 | 83        |
| 1508 | 15-16             | 1542 | 82        |
| 1509 | 33-34             | 1543 | 67-82-77- |
| 1510 | 29                | 1544 | 67-81-79- |
| 1511 | 17-18             | 1545 | 70-72     |
| 1512 | 5-6               | 1546 | 68-71     |
| 1513 | 7-8               | 1547 | 69-71     |
| 1514 | 9-10              | 1548 | 70-74     |
| 1515 | 51-52             | 1549 | 69-73     |
| 1516 | 21-22             | 1550 | 70-72     |
| 1517 | 27-28             | 1551 | 74        |
| 1518 | 53-54             | 1552 | 71        |
| 1519 | 25-26             | 1553 | 74        |
| 1520 | 20-23-24          | 1554 | 70        |
| 1521 | 19                | 1555 | 36        |
| 1522 | 35                | 1556 | 72        |
| 1523 | 38                | 1557 | 43-44-69  |
| 1524 | 1-2               | 1558 | 55        |
| 1525 | 40                | 1559 | 55        |
| 1526 | 37                | 1560 | 56        |
| 1527 | 3-4               | 1561 | 63-64     |
| 1528 | 30                | 1562 | 61-62     |
| 1529 | 39                | 1563 | 59-60     |
| 1530 | 47-48-66-76       | 1564 | 60        |
| 1531 | 45-46-66-69-75-73 | 1565 | 60        |
| 1532 | 41-42-65-69-75    | 1566 | 31-32     |
| 1533 | 49-50-66          | 1567 | 57-58-65  |
| 1534 | 75-85             | 1568 | 58        |
| 1535 | 86                |      |           |
| 1536 | 85                |      |           |
| 1537 | 86                |      |           |
| 1538 | 81                |      |           |
| 1539 | 76                |      |           |
|      |                   |      |           |