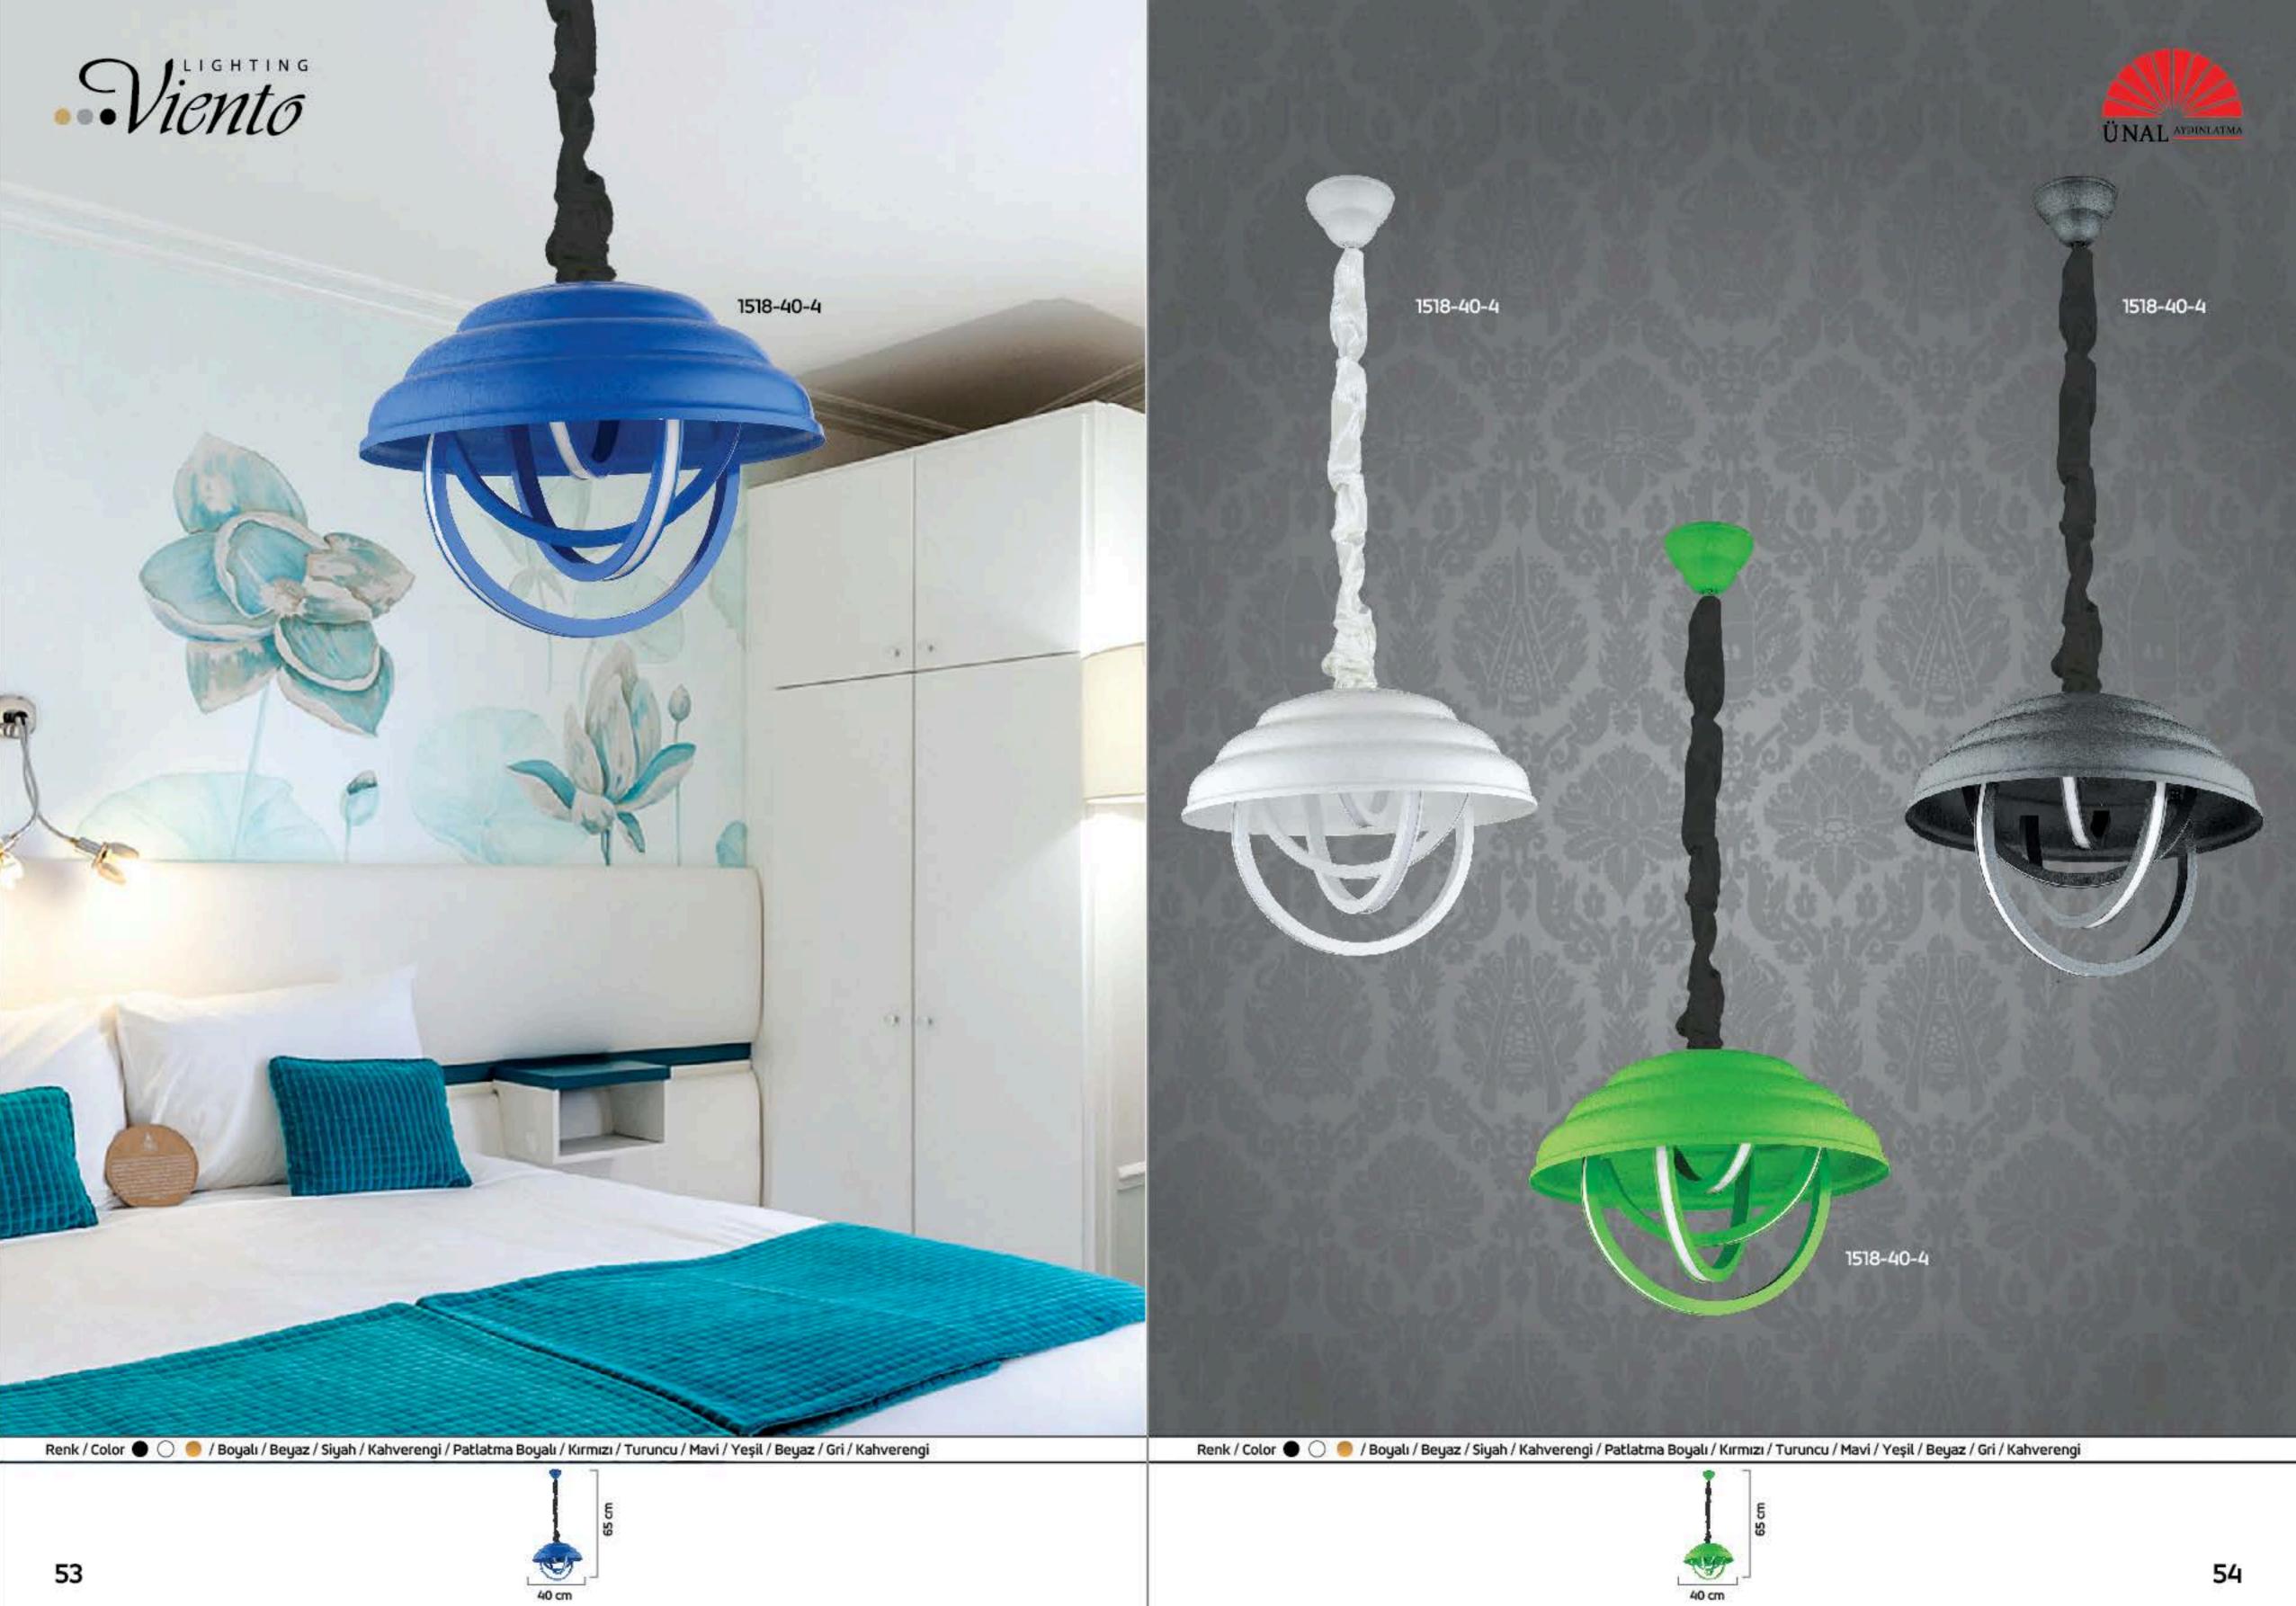

### İÇERİK / INDEX

| KOD  | SAYFA             | KOD  | SAYFA     |
|------|-------------------|------|-----------|
| 1506 | 11-12             | 1540 | 84        |
| 1507 | 13-14             | 1541 | 83        |
| 1508 | 15-16             | 1542 | 82        |
| 1509 | 33-34             | 1543 | 67-82-77- |
| 1510 | 29                | 1544 | 67-81-79- |
| 1511 | 17-18             | 1545 | 70-72     |
| 1512 | 5-6               | 1546 | 68-71     |
| 1513 | 7-8               | 1547 | 69-71     |
| 1514 | 9-10              | 1548 | 70-74     |
| 1515 | 51-52             | 1549 | 69-73     |
| 1516 | 21-22             | 1550 | 70-72     |
| 1517 | 27-28             | 1551 | 74        |
| 1518 | 53-54             | 1552 | 71        |
| 1519 | 25-26             | 1553 | 74        |
| 1520 | 20-23-24          | 1554 | 70        |
| 1521 | 19                | 1555 | 36        |
| 1522 | 35                | 1556 | 72        |
| 1523 | 38                | 1557 | 43-44-69  |
| 1524 | 1-2               | 1558 | 55        |
| 1525 | 40                | 1559 | 55        |
| 1526 | 37                | 1560 | 56        |
| 1527 | 3-4               | 1561 | 63-64     |
| 1528 | 30                | 1562 | 61-62     |
| 1529 | 39                | 1563 | 59-60     |
| 1530 | 47-48-66-76       | 1564 | 60        |
| 1531 | 45-46-66-69-75-73 | 1565 | 60        |
| 1532 | 41-42-65-69-75    | 1566 | 31-32     |
| 1533 | 49-50-66          | 1567 | 57-58-65  |
| 1534 | 75-85             | 1568 | 58        |
| 1535 | 86                |      |           |
| 1536 | 85                |      |           |
| 1537 | 86                |      |           |
| 1538 | 81                |      |           |
| 1539 | 76                |      |           |
|      |                   |      |           |