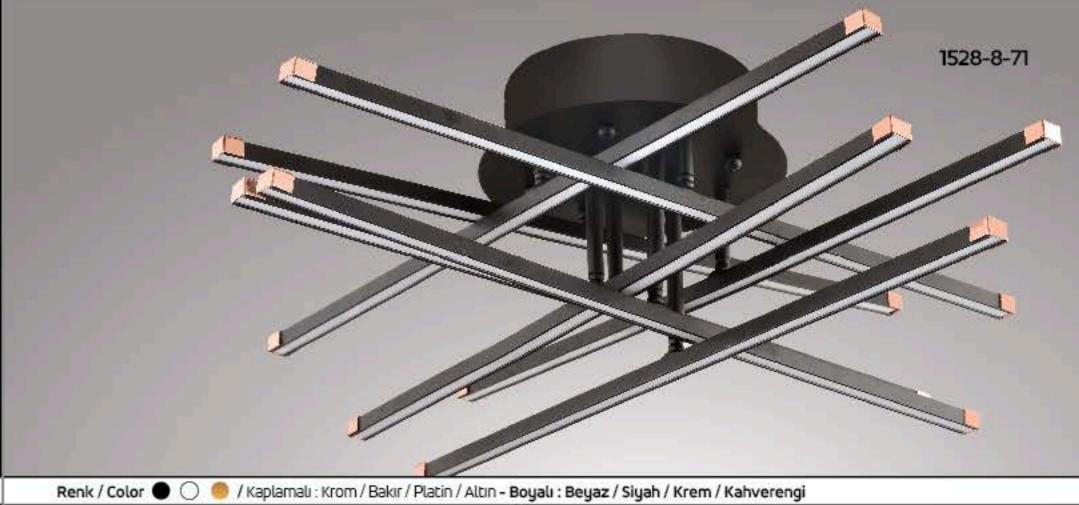

### İÇERİK / INDEX

| KOD  | SAYFA             | KOD  | SAYFA     |
|------|-------------------|------|-----------|
| 1506 | 11-12             | 1540 | 84        |
| 1507 | 13-14             | 1541 | 83        |
| 1508 | 15-16             | 1542 | 82        |
| 1509 | 33-34             | 1543 | 67-82-77- |
| 1510 | 29                | 1544 | 67-81-79- |
| 1511 | 17-18             | 1545 | 70-72     |
| 1512 | 5-6               | 1546 | 68-71     |
| 1513 | 7-8               | 1547 | 69-71     |
| 1514 | 9-10              | 1548 | 70-74     |
| 1515 | 51-52             | 1549 | 69-73     |
| 1516 | 21-22             | 1550 | 70-72     |
| 1517 | 27-28             | 1551 | 74        |
| 1518 | 53-54             | 1552 | 71        |
| 1519 | 25-26             | 1553 | 74        |
| 1520 | 20-23-24          | 1554 | 70        |
| 1521 | 19                | 1555 | 36        |
| 1522 | 35                | 1556 | 72        |
| 1523 | 38                | 1557 | 43-44-69  |
| 1524 | 1-2               | 1558 | 55        |
| 1525 | 40                | 1559 | 55        |
| 1526 | 37                | 1560 | 56        |
| 1527 | 3-4               | 1561 | 63-64     |
| 1528 | 30                | 1562 | 61-62     |
| 1529 | 39                | 1563 | 59-60     |
| 1530 | 47-48-66-76       | 1564 | 60        |
| 1531 | 45-46-66-69-75-73 | 1565 | 60        |
| 1532 | 41-42-65-69-75    | 1566 | 31-32     |
| 1533 | 49-50-66          | 1567 | 57-58-65  |
| 1534 | 75-85             | 1568 | 58        |
| 1535 | 86                |      |           |
| 1536 | 85                |      |           |
| 1537 | 86                |      |           |
| 1538 | 81                |      |           |
| 1539 | 76                |      |           |
|      |                   |      |           |

| YA    | ax |  |  |  |
|-------|----|--|--|--|
| C St  | Ð  |  |  |  |
| 55 cm |    |  |  |  |

<sup>55</sup> cm

S0 cm

6'lı 8'li 10'lu

Renk / Color 🌑 🔘 🥮 / Kaplamalı : Krom / Bakır / Platin / Altın - Boyalı : Beyaz / Siyah / Krem / Kahverengi