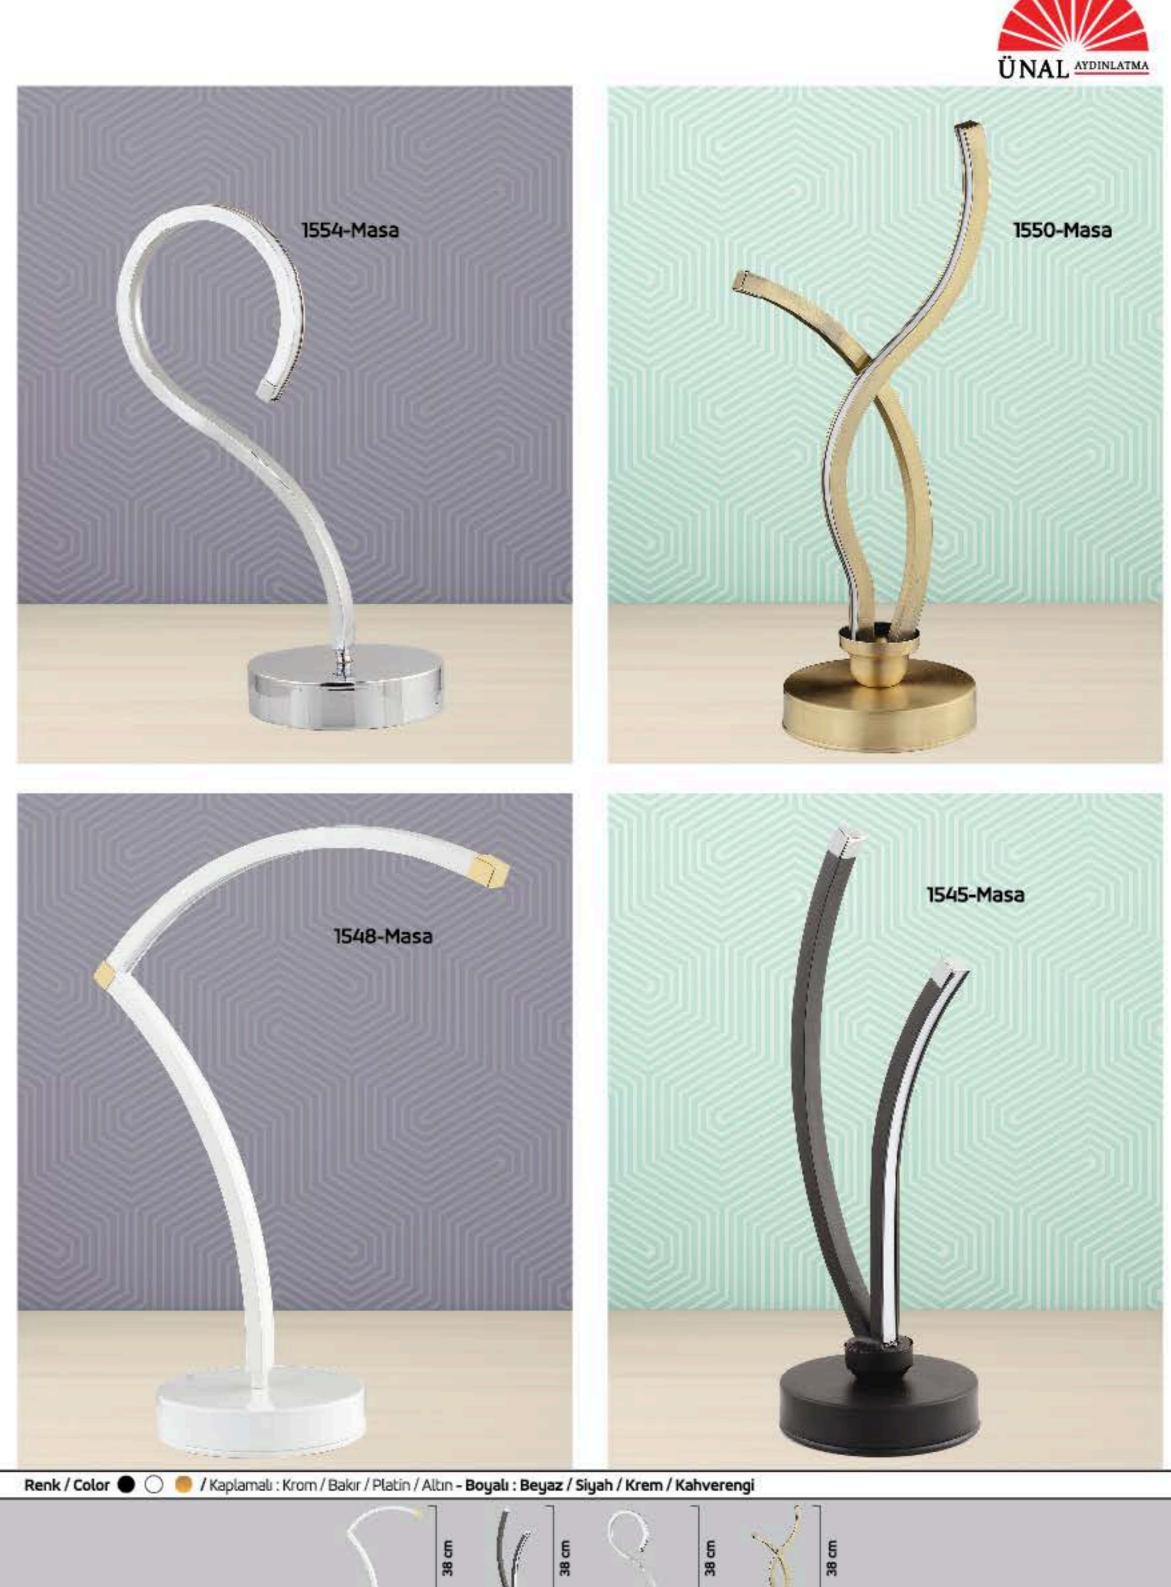

20 cm

70

Renk / Color 🌑 🔘 🥌 / Kaplamalı : Krom / Bakır / Platin / Altın - Boyalı : Beyaz / Siyah / Krem / Kahverengi

78