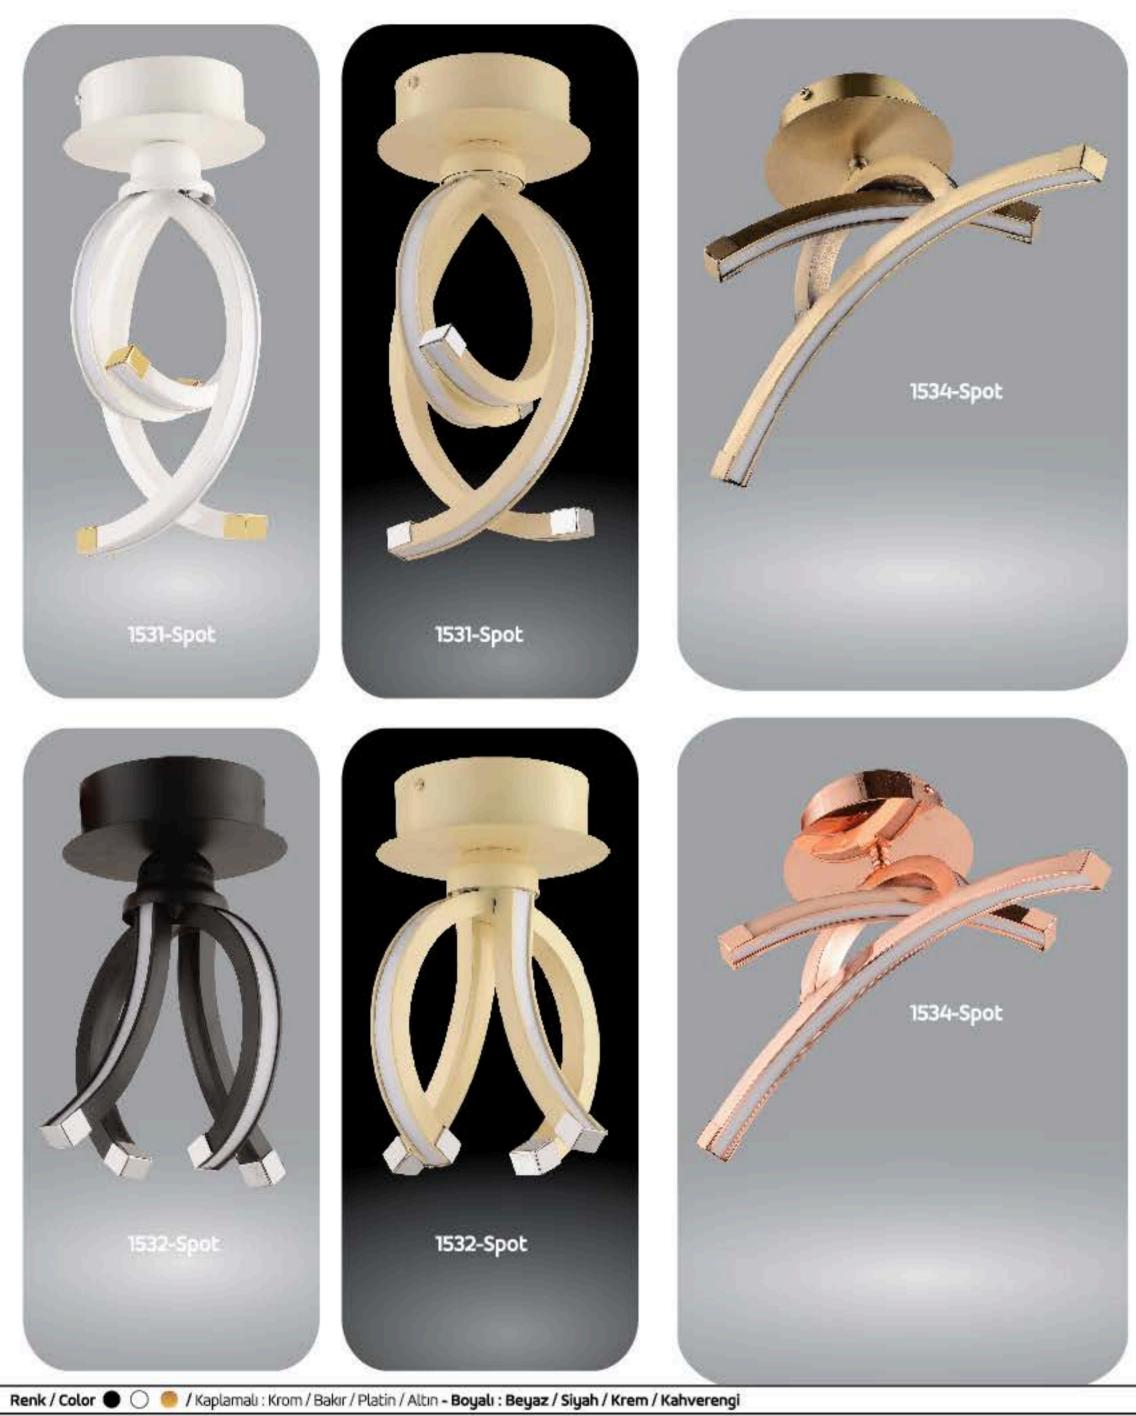

| YA    | ax |  |  |  |
|-------|----|--|--|--|
| C St  | Ð  |  |  |  |
| 55 cm |    |  |  |  |

<sup>55</sup> cm

S0 cm

6'lı 8'li 10'lu

Renk / Color 🌑 🔘 🥮 / Kaplamalı : Krom / Bakır / Platin / Altın - Boyalı : Beyaz / Siyah / Krem / Kahverengi