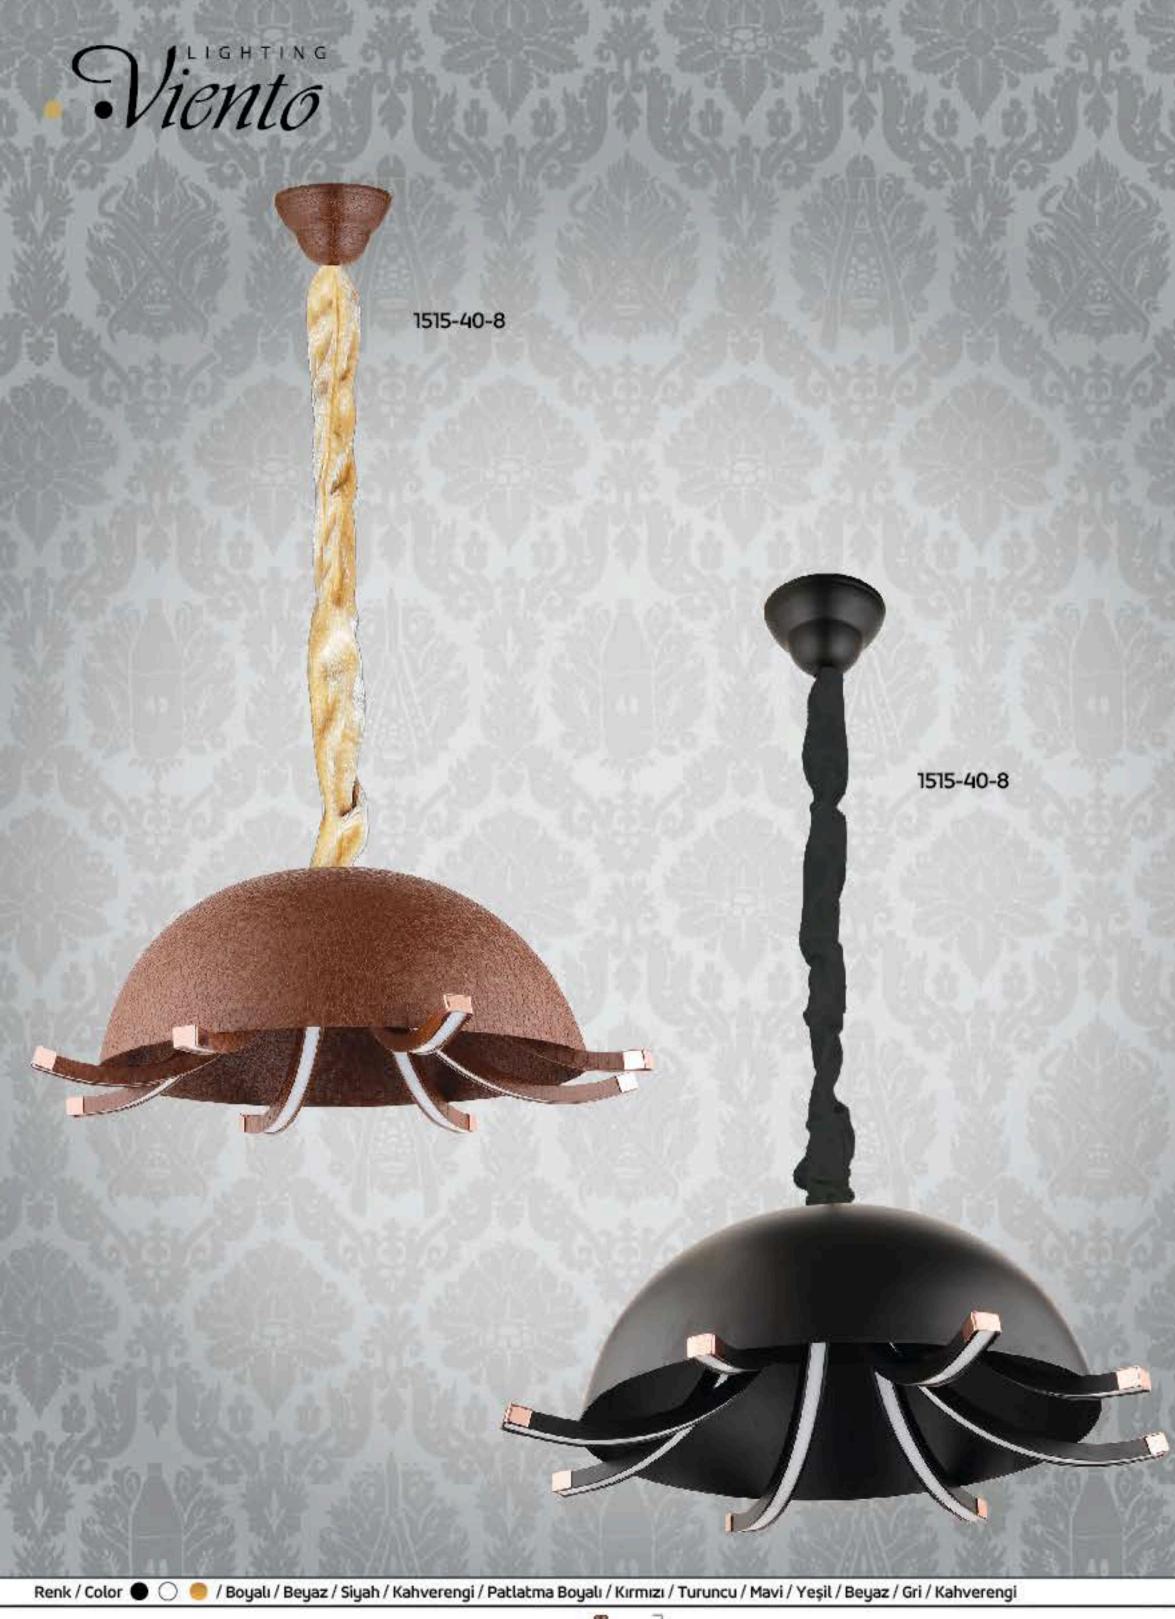

|           |



































| YA    | ax |  |  |  |
|-------|----|--|--|--|
| C St  | Ð  |  |  |  |
| 55 cm |    |  |  |  |

















































<sup>55</sup> cm









S0 cm



















6'lı 8'li 10'lu





Renk / Color 🌑 🔘 🥮 / Kaplamalı : Krom / Bakır / Platin / Altın - Boyalı : Beyaz / Siyah / Krem / Kahverengi































<sup>45</sup> cm











































30 cm















Renk / Color 🌑 🔘 🥮 / Boyalı / Beyaz / Siyah / Kahverengi











Tekli Spot 2'li 3'lü 4'lü





1530-3-SRL

Renk / Color 🌑 🔘 🥮 / Boyalı / Beyaz / Siyah / Kahverengi







Renk / Color 🌑 🔘 🥮 / Boyalı / Beyaz / Siyah / Kahverengi









Renk / Color 🌑 🔘 🥮 / Boyalı / Beyaz / Siyah / Kahverengi

























































25 cm

20 cm





30 cm



25 cm



20 cm























15 cm

15 cm

20 cm

70





















Renk / Color 🌑 🔘 🥌 / Kaplamalı : Krom / Bakır / Platin / Altın - Boyalı : Beyaz / Siyah / Krem / Kahverengi





































78





































## 1998'den beri

Tasarımdan, üretime...



www.unalaydinlatma.com