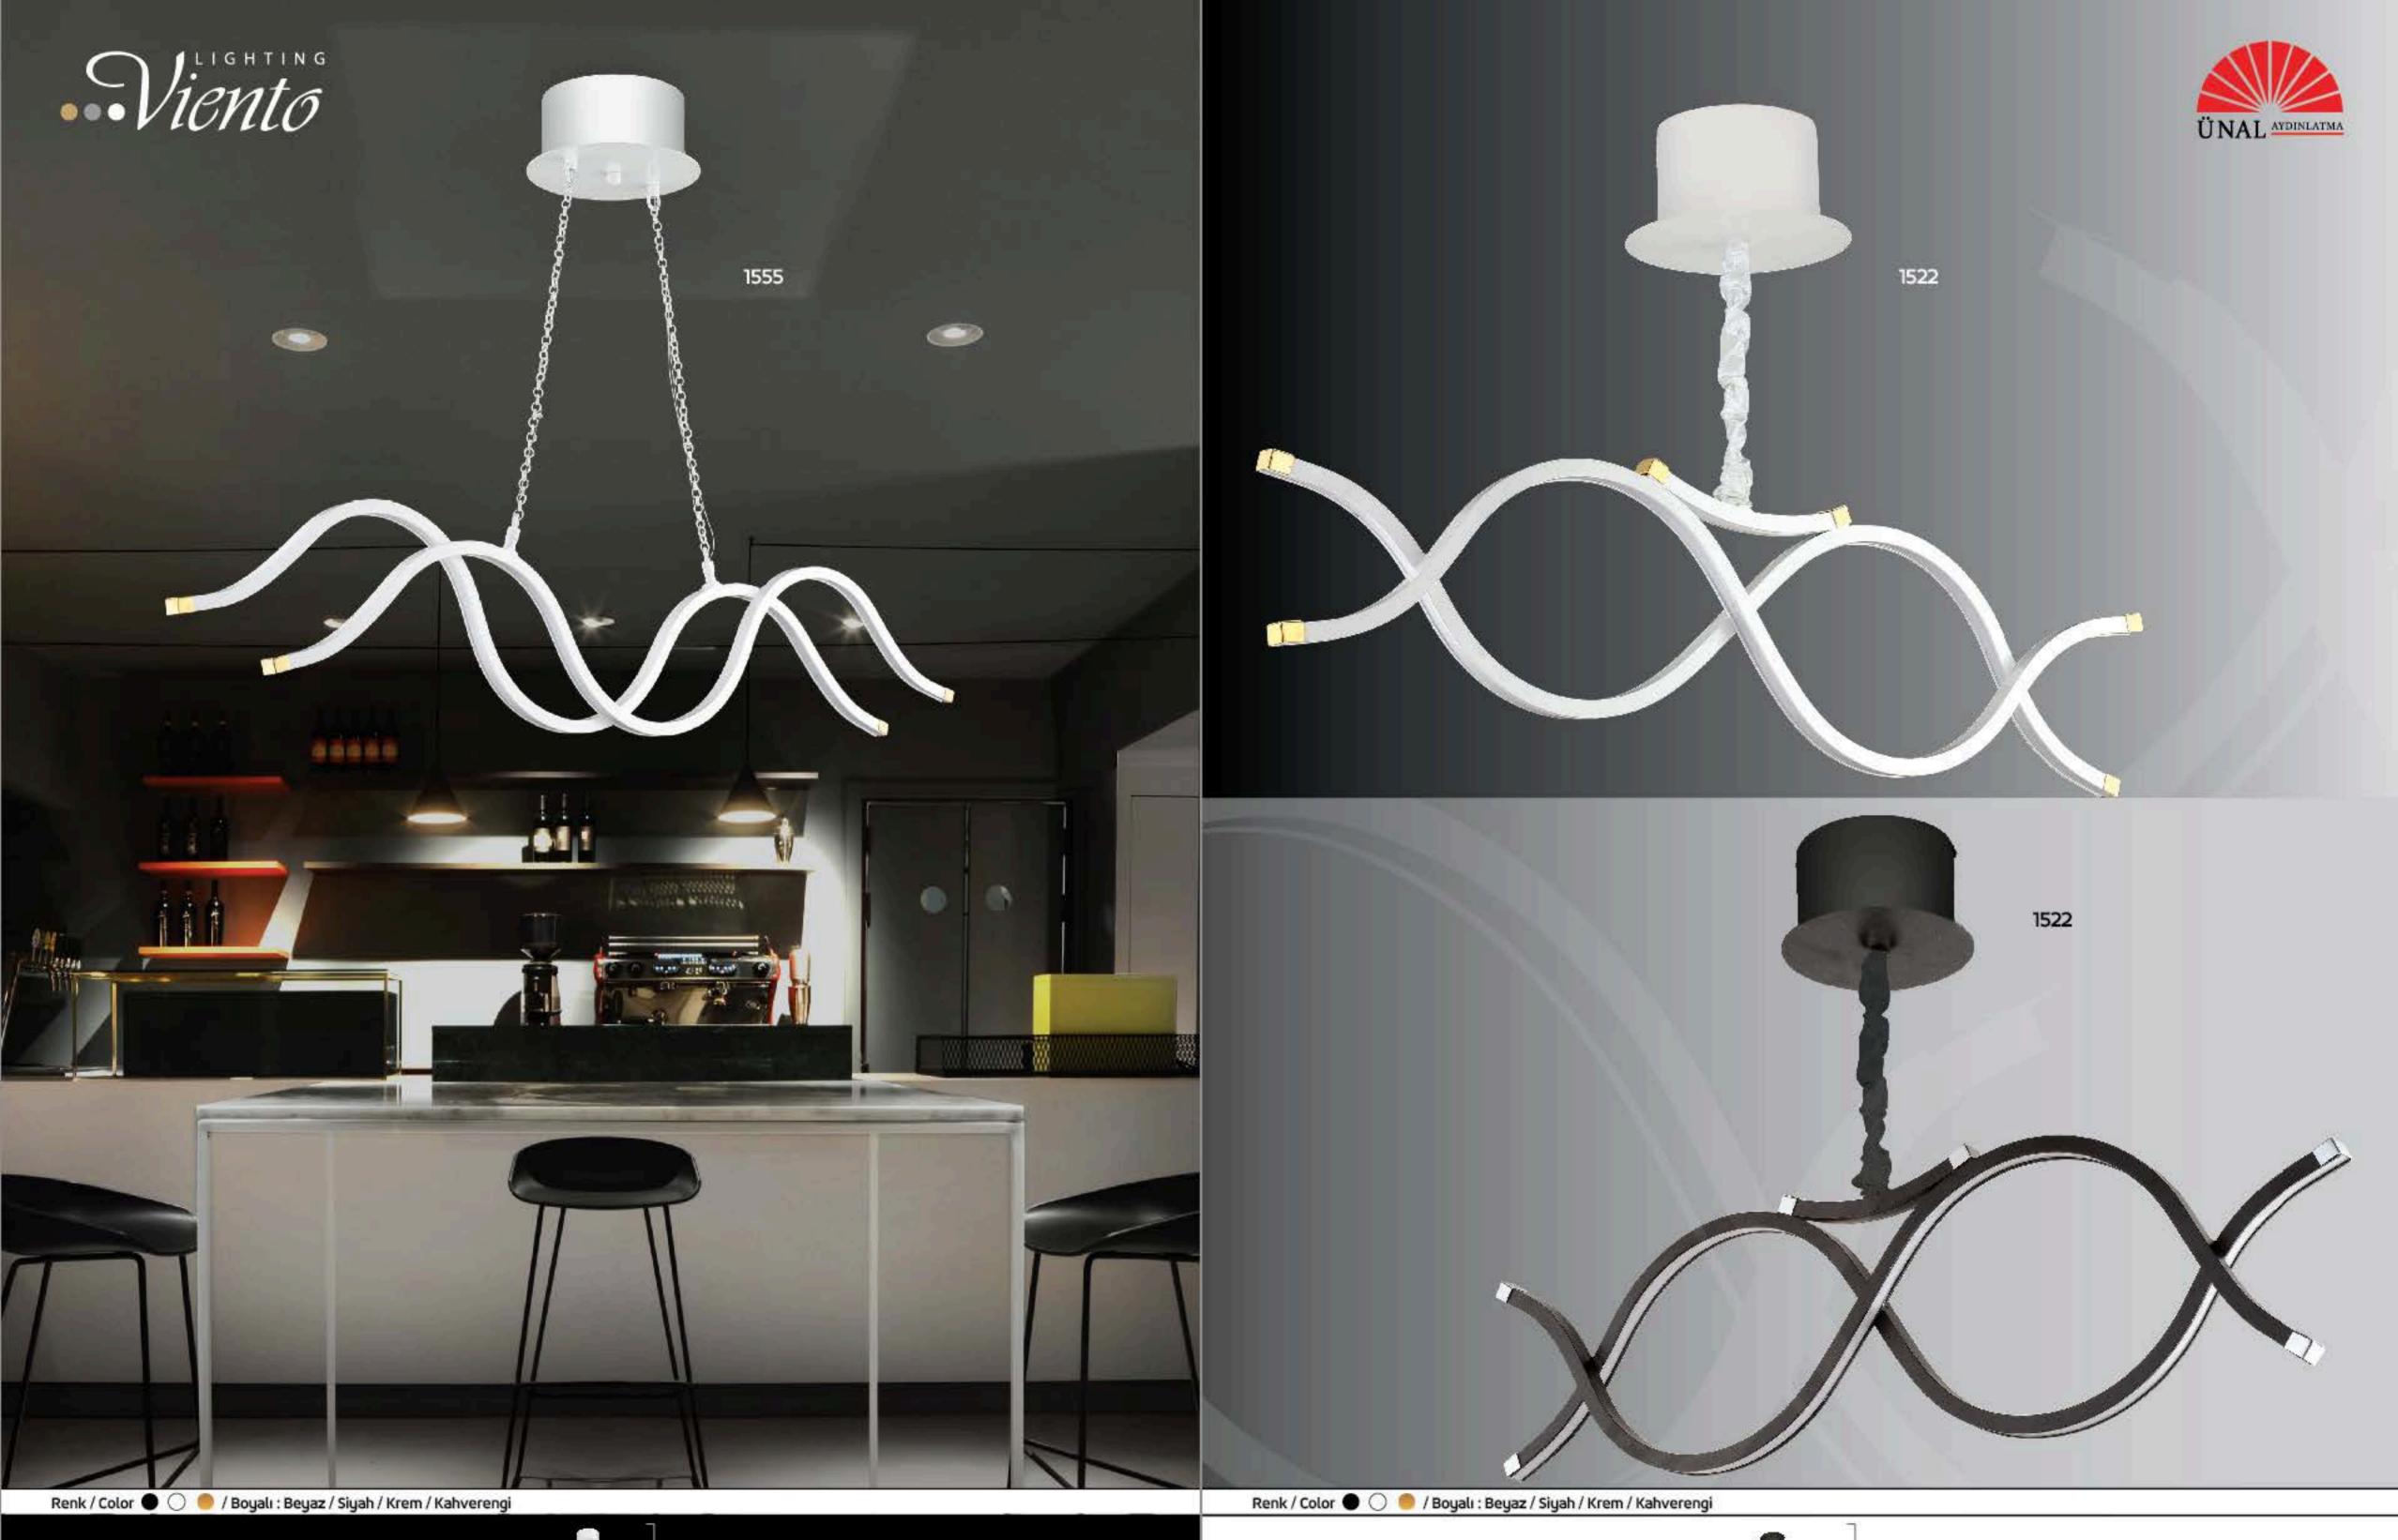

### İÇERİK / INDEX

| KOD  | SAYFA             | KOD  | SAYFA     |
|------|-------------------|------|-----------|
| 1506 | 11-12             | 1540 | 84        |
| 1507 | 13-14             | 1541 | 83        |
| 1508 | 15-16             | 1542 | 82        |
| 1509 | 33-34             | 1543 | 67-82-77- |
| 1510 | 29                | 1544 | 67-81-79- |
| 1511 | 17-18             | 1545 | 70-72     |
| 1512 | 5-6               | 1546 | 68-71     |
| 1513 | 7-8               | 1547 | 69-71     |
| 1514 | 9-10              | 1548 | 70-74     |
| 1515 | 51-52             | 1549 | 69-73     |
| 1516 | 21-22             | 1550 | 70-72     |
| 1517 | 27-28             | 1551 | 74        |
| 1518 | 53-54             | 1552 | 71        |
| 1519 | 25-26             | 1553 | 74        |
| 1520 | 20-23-24          | 1554 | 70        |
| 1521 | 19                | 1555 | 36        |
| 1522 | 35                | 1556 | 72        |
| 1523 | 38                | 1557 | 43-44-69  |
| 1524 | 1-2               | 1558 | 55        |
| 1525 | 40                | 1559 | 55        |
| 1526 | 37                | 1560 | 56        |
| 1527 | 3-4               | 1561 | 63-64     |
| 1528 | 30                | 1562 | 61-62     |
| 1529 | 39                | 1563 | 59-60     |
| 1530 | 47-48-66-76       | 1564 | 60        |
| 1531 | 45-46-66-69-75-73 | 1565 | 60        |
| 1532 | 41-42-65-69-75    | 1566 | 31-32     |
| 1533 | 49-50-66          | 1567 | 57-58-65  |
| 1534 | 75-85             | 1568 | 58        |
| 1535 | 86                |      |           |
| 1536 | 85                |      |           |
| 1537 | 86                |      |           |
| 1538 | 81                |      |           |
| 1539 | 76                |      |           |
|      |                   |      |           |