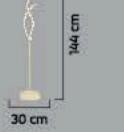

<sup>55</sup> cm









S0 cm



















6'lı 8'li 10'lu





Renk / Color 🌑 🔘 🥮 / Kaplamalı : Krom / Bakır / Platin / Altın - Boyalı : Beyaz / Siyah / Krem / Kahverengi































<sup>45</sup> cm











































30 cm















Renk / Color 🌑 🔘 🥮 / Boyalı / Beyaz / Siyah / Kahverengi











Tekli Spot 2'li 3'lü 4'lü





1530-3-SRL

Renk / Color 🌑 🔘 🥮 / Boyalı / Beyaz / Siyah / Kahverengi







Renk / Color 🌑 🔘 🥮 / Boyalı / Beyaz / Siyah / Kahverengi









Renk / Color 🌑 🔘 🥮 / Boyalı / Beyaz / Siyah / Kahverengi

























































25 cm

20 cm





30 cm



25 cm



20 cm























15 cm

15 cm

20 cm

70





















Renk / Color 🌑 🔘 🥌 / Kaplamalı : Krom / Bakır / Platin / Altın - Boyalı : Beyaz / Siyah / Krem / Kahverengi





































78





































## 1998'den beri

Tasarımdan, üretime...



www.unalaydinlatma.com