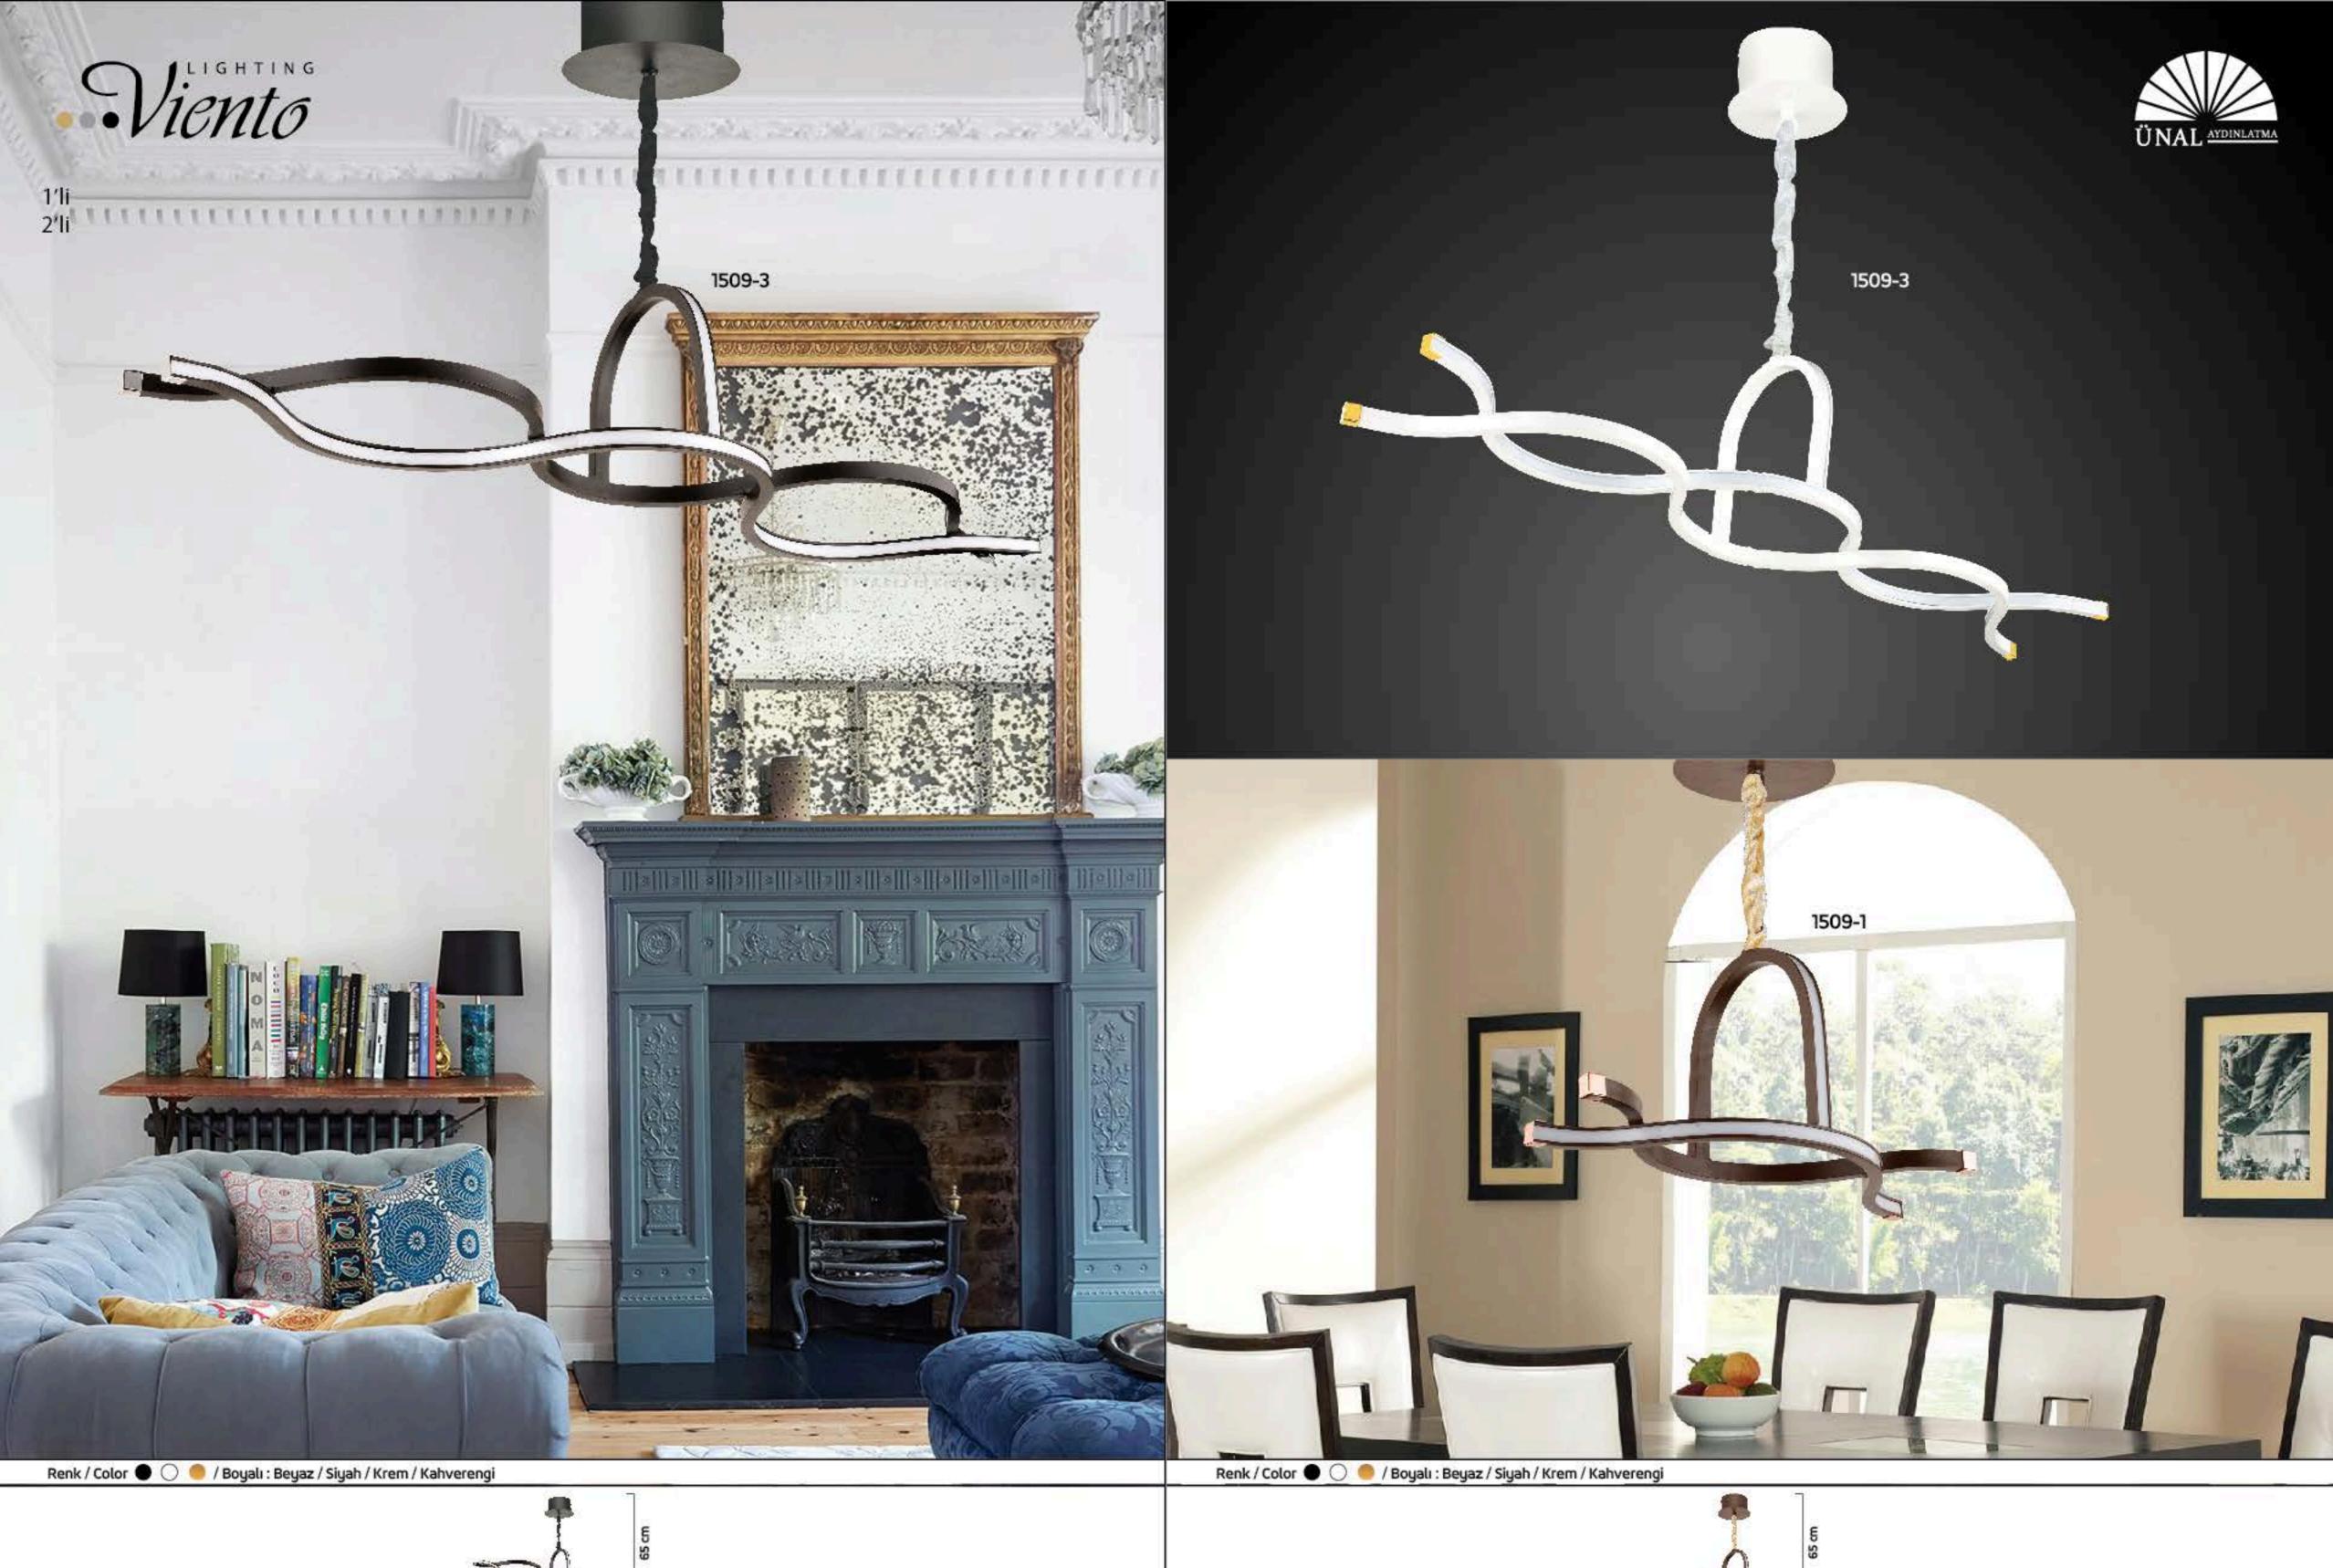

### İÇERİK / INDEX

| KOD  | SAYFA             | KOD  | SAYFA     |
|------|-------------------|------|-----------|
| 1506 | 11-12             | 1540 | 84        |
| 1507 | 13-14             | 1541 | 83        |
| 1508 | 15-16             | 1542 | 82        |
| 1509 | 33-34             | 1543 | 67-82-77- |
| 1510 | 29                | 1544 | 67-81-79- |
| 1511 | 17-18             | 1545 | 70-72     |
| 1512 | 5-6               | 1546 | 68-71     |
| 1513 | 7-8               | 1547 | 69-71     |
| 1514 | 9-10              | 1548 | 70-74     |
| 1515 | 51-52             | 1549 | 69-73     |
| 1516 | 21-22             | 1550 | 70-72     |
| 1517 | 27-28             | 1551 | 74        |
| 1518 | 53-54             | 1552 | 71        |
| 1519 | 25-26             | 1553 | 74        |
| 1520 | 20-23-24          | 1554 | 70        |
| 1521 | 19                | 1555 | 36        |
| 1522 | 35                | 1556 | 72        |
| 1523 | 38                | 1557 | 43-44-69  |
| 1524 | 1-2               | 1558 | 55        |
| 1525 | 40                | 1559 | 55        |
| 1526 | 37                | 1560 | 56        |
| 1527 | 3-4               | 1561 | 63-64     |
| 1528 | 30                | 1562 | 61-62     |
| 1529 | 39                | 1563 | 59-60     |
| 1530 | 47-48-66-76       | 1564 | 60        |
| 1531 | 45-46-66-69-75-73 | 1565 | 60        |
| 1532 | 41-42-65-69-75    | 1566 | 31-32     |
| 1533 | 49-50-66          | 1567 | 57-58-65  |
| 1534 | 75-85             | 1568 | 58        |
| 1535 | 86                |      |           |
| 1536 | 85                |      |           |
| 1537 | 86                |      |           |
| 1538 | 81                |      |           |
| 1539 | 76                |      |           |
|      |                   |      |           |