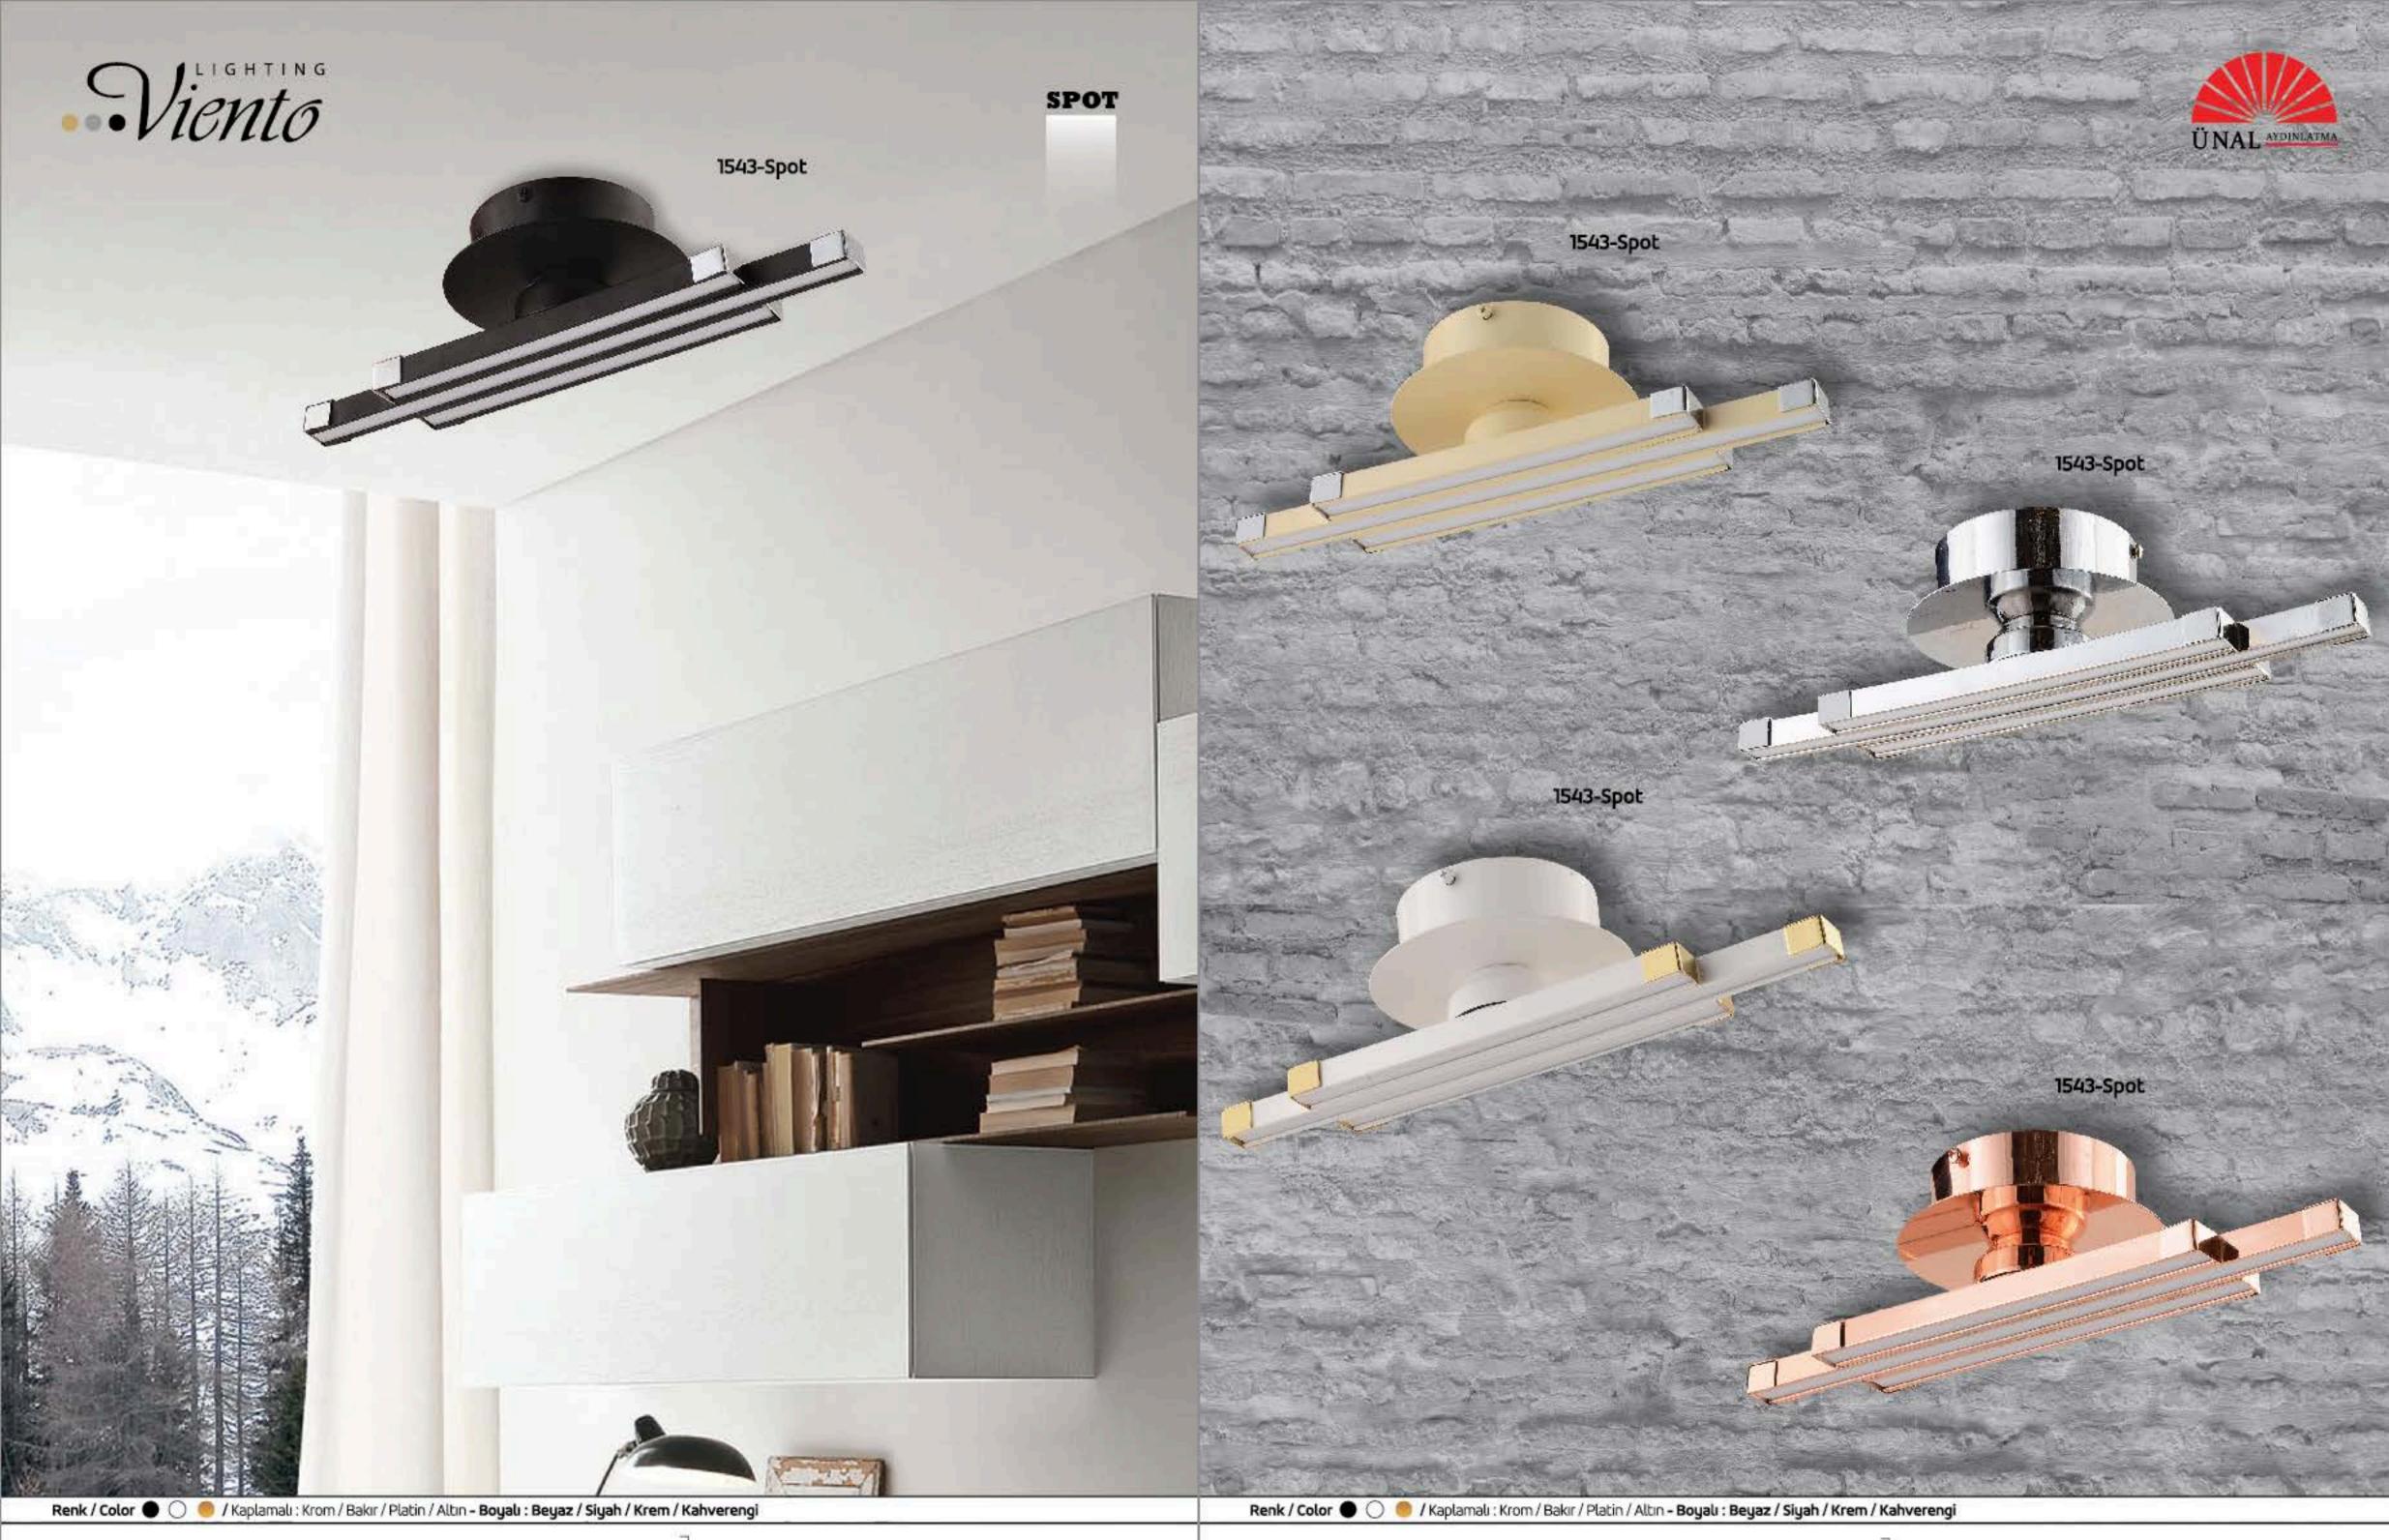

20 cm

70

Renk / Color 🌑 🔘 🥌 / Kaplamalı : Krom / Bakır / Platin / Altın - Boyalı : Beyaz / Siyah / Krem / Kahverengi

78