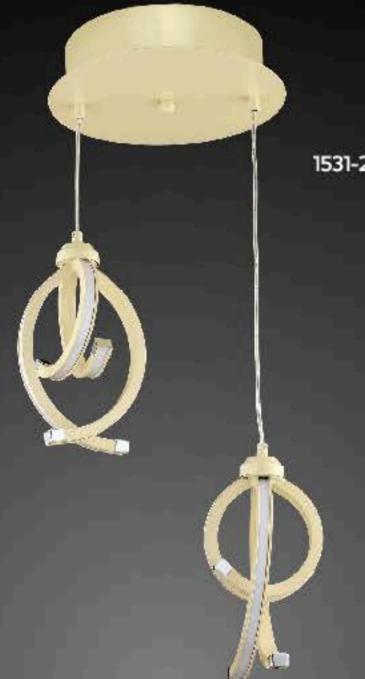

<sup>45</sup> cm

30 cm

Renk / Color 🌑 🔘 🥮 / Boyalı / Beyaz / Siyah / Kahverengi

Tekli Spot 2'li 3'lü 4'lü

1530-3-SRL

Renk / Color 🌑 🔘 🥮 / Boyalı / Beyaz / Siyah / Kahverengi

Renk / Color 🌑 🔘 🥮 / Boyalı / Beyaz / Siyah / Kahverengi