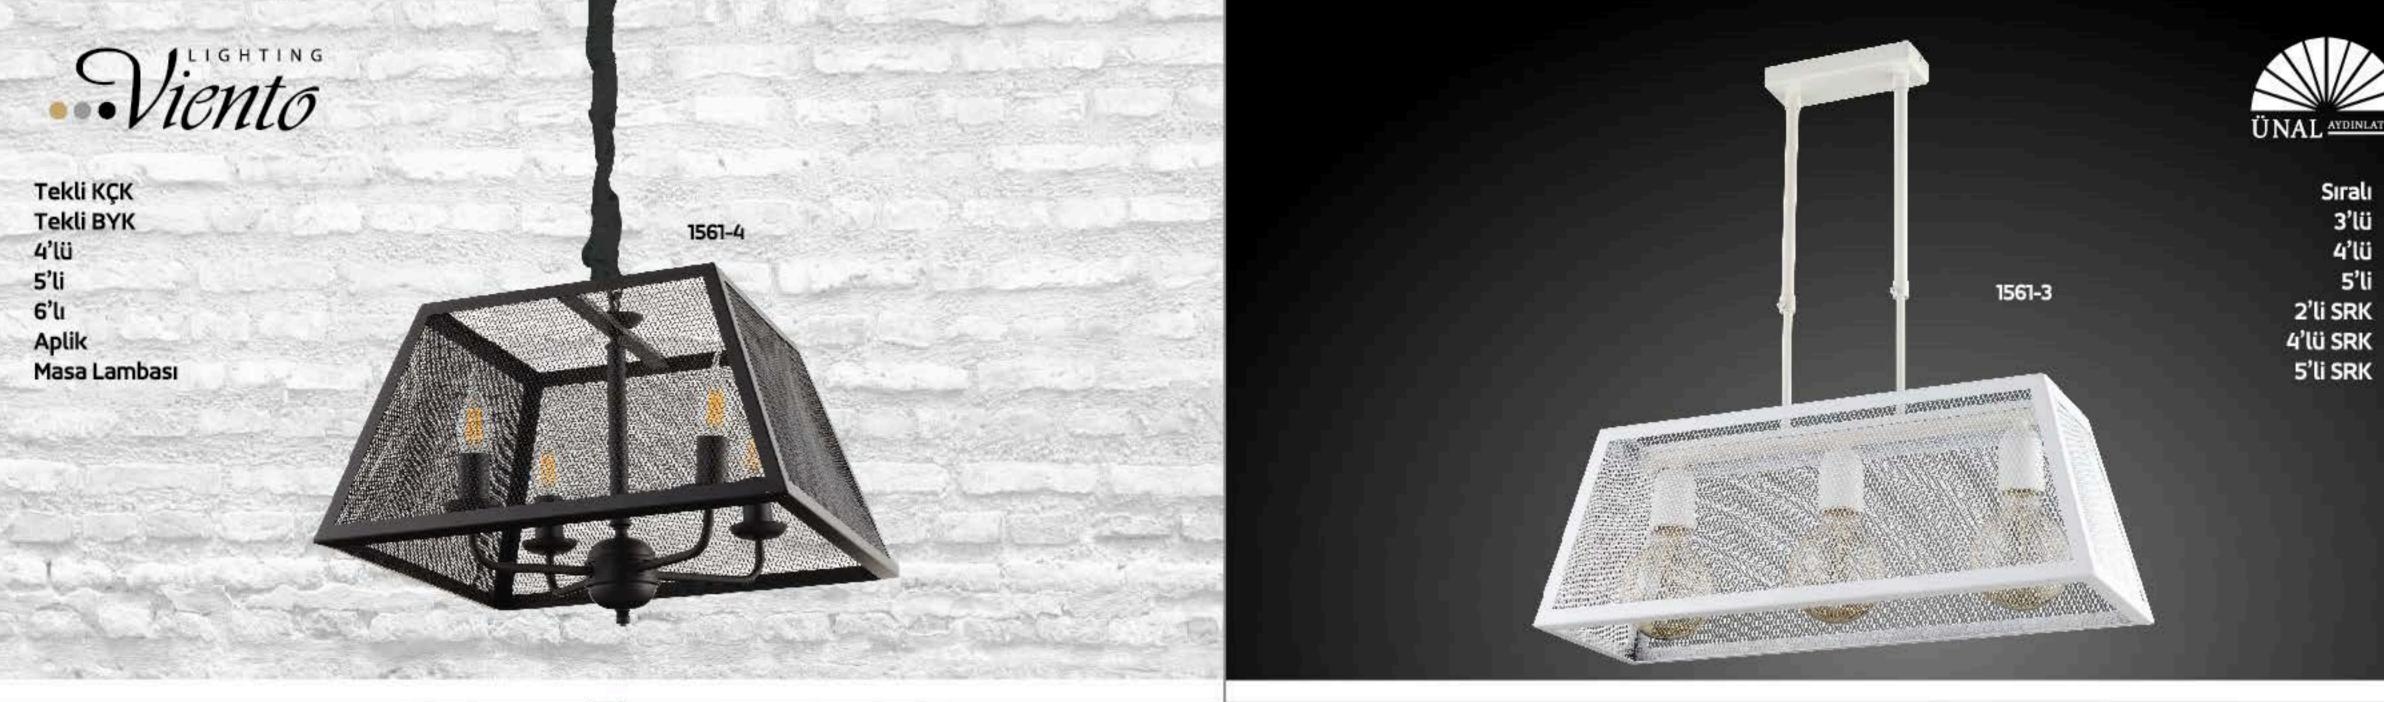

### İÇERİK / INDEX

| KOD  | SAYFA             | KOD  | SAYFA     |
|------|-------------------|------|-----------|
| 1506 | 11-12             | 1540 | 84        |
| 1507 | 13-14             | 1541 | 83        |
| 1508 | 15-16             | 1542 | 82        |
| 1509 | 33-34             | 1543 | 67-82-77- |
| 1510 | 29                | 1544 | 67-81-79- |
| 1511 | 17-18             | 1545 | 70-72     |
| 1512 | 5-6               | 1546 | 68-71     |
| 1513 | 7-8               | 1547 | 69-71     |
| 1514 | 9-10              | 1548 | 70-74     |
| 1515 | 51-52             | 1549 | 69-73     |
| 1516 | 21-22             | 1550 | 70-72     |
| 1517 | 27-28             | 1551 | 74        |
| 1518 | 53-54             | 1552 | 71        |
| 1519 | 25-26             | 1553 | 74        |
| 1520 | 20-23-24          | 1554 | 70        |
| 1521 | 19                | 1555 | 36        |
| 1522 | 35                | 1556 | 72        |
| 1523 | 38                | 1557 | 43-44-69  |
| 1524 | 1-2               | 1558 | 55        |
| 1525 | 40                | 1559 | 55        |
| 1526 | 37                | 1560 | 56        |
| 1527 | 3-4               | 1561 | 63-64     |
| 1528 | 30                | 1562 | 61-62     |
| 1529 | 39                | 1563 | 59-60     |
| 1530 | 47-48-66-76       | 1564 | 60        |
| 1531 | 45-46-66-69-75-73 | 1565 | 60        |
| 1532 | 41-42-65-69-75    | 1566 | 31-32     |
| 1533 | 49-50-66          | 1567 | 57-58-65  |
| 1534 | 75-85             | 1568 | 58        |
| 1535 | 86                |      |           |
| 1536 | 85                |      |           |
| 1537 | 86                |      |           |
| 1538 | 81                |      |           |
| 1539 | 76                |      |           |
|      |                   |      |           |