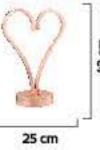

-|
| C St  | Ð  |  |  |  |
| 55 cm |    |  |  |  |

















































<sup>55</sup> cm









S0 cm



















6'lı 8'li 10'lu





Renk / Color 🌑 🔘 🥮 / Kaplamalı : Krom / Bakır / Platin / Altın - Boyalı : Beyaz / Siyah / Krem / Kahverengi































<sup>45</sup> cm











































30 cm















Renk / Color 🌑 🔘 🥮 / Boyalı / Beyaz / Siyah / Kahverengi











Tekli Spot 2'li 3'lü 4'lü





1530-3-SRL

Renk / Color 🌑 🔘 🥮 / Boyalı / Beyaz / Siyah / Kahverengi







Renk / Color 🌑 🔘 🥮 / Boyalı / Beyaz / Siyah / Kahverengi









Renk / Color 🌑 🔘 🥮 / Boyalı / Beyaz / Siyah / Kahverengi

























































25 cm

20 cm





30 cm



25 cm



20 cm























15 cm

15 cm

20 cm

70





















Renk / Color 🌑 🔘 🥌 / Kaplamalı : Krom / Bakır / Platin / Altın - Boyalı : Beyaz / Siyah / Krem / Kahverengi





































78





































## 1998'den beri

Tasarımdan, üretime...



www.unalaydinlatma.com