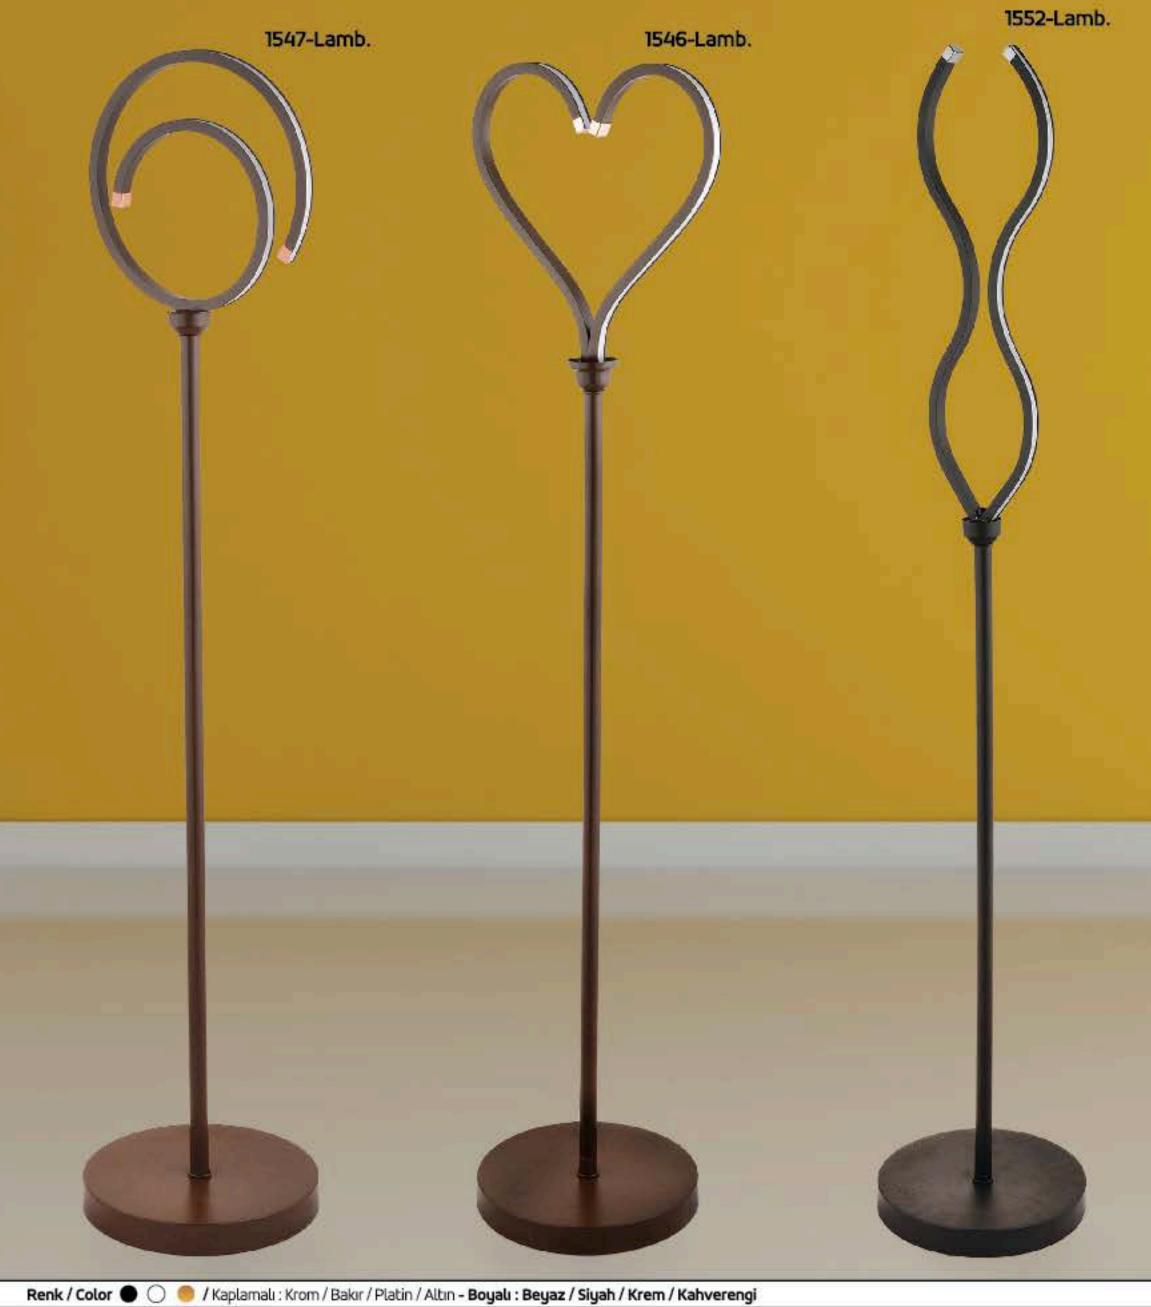

20 cm

70

Renk / Color 🌑 🔘 🥌 / Kaplamalı : Krom / Bakır / Platin / Altın - Boyalı : Beyaz / Siyah / Krem / Kahverengi

78