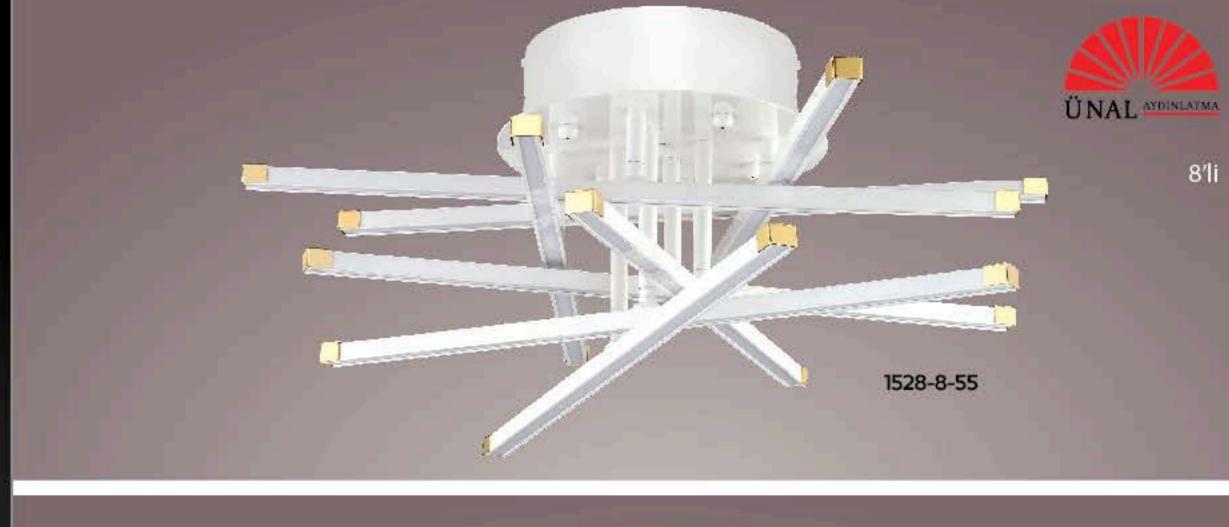

| YA    | ax |  |  |  |
|-------|----|--|--|--|
| C St  | Ð  |  |  |  |
| 55 cm |    |  |  |  |

<sup>55</sup> cm

S0 cm

6'lı 8'li 10'lu

Renk / Color 🌑 🔘 🥮 / Kaplamalı : Krom / Bakır / Platin / Altın - Boyalı : Beyaz / Siyah / Krem / Kahverengi