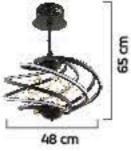

| YA    | ax |  |  |  |
|-------|----|--|--|--|
| C St  | Ð  |  |  |  |
| 55 cm |    |  |  |  |

<sup>55</sup> cm

S0 cm

6'lı 8'li 10'lu

Renk / Color 🌑 🔘 🥮 / Kaplamalı : Krom / Bakır / Platin / Altın - Boyalı : Beyaz / Siyah / Krem / Kahverengi