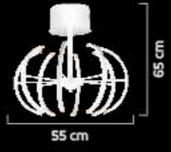

| YA    | ax |  |  |  |
|-------|----|--|--|--|
| C St  | Ð  |  |  |  |
| 55 cm |    |  |  |  |

<sup>55</sup> cm

S0 cm

6'lı 8'li 10'lu

Renk / Color 🌑 🔘 🥮 / Kaplamalı : Krom / Bakır / Platin / Altın - Boyalı : Beyaz / Siyah / Krem / Kahverengi