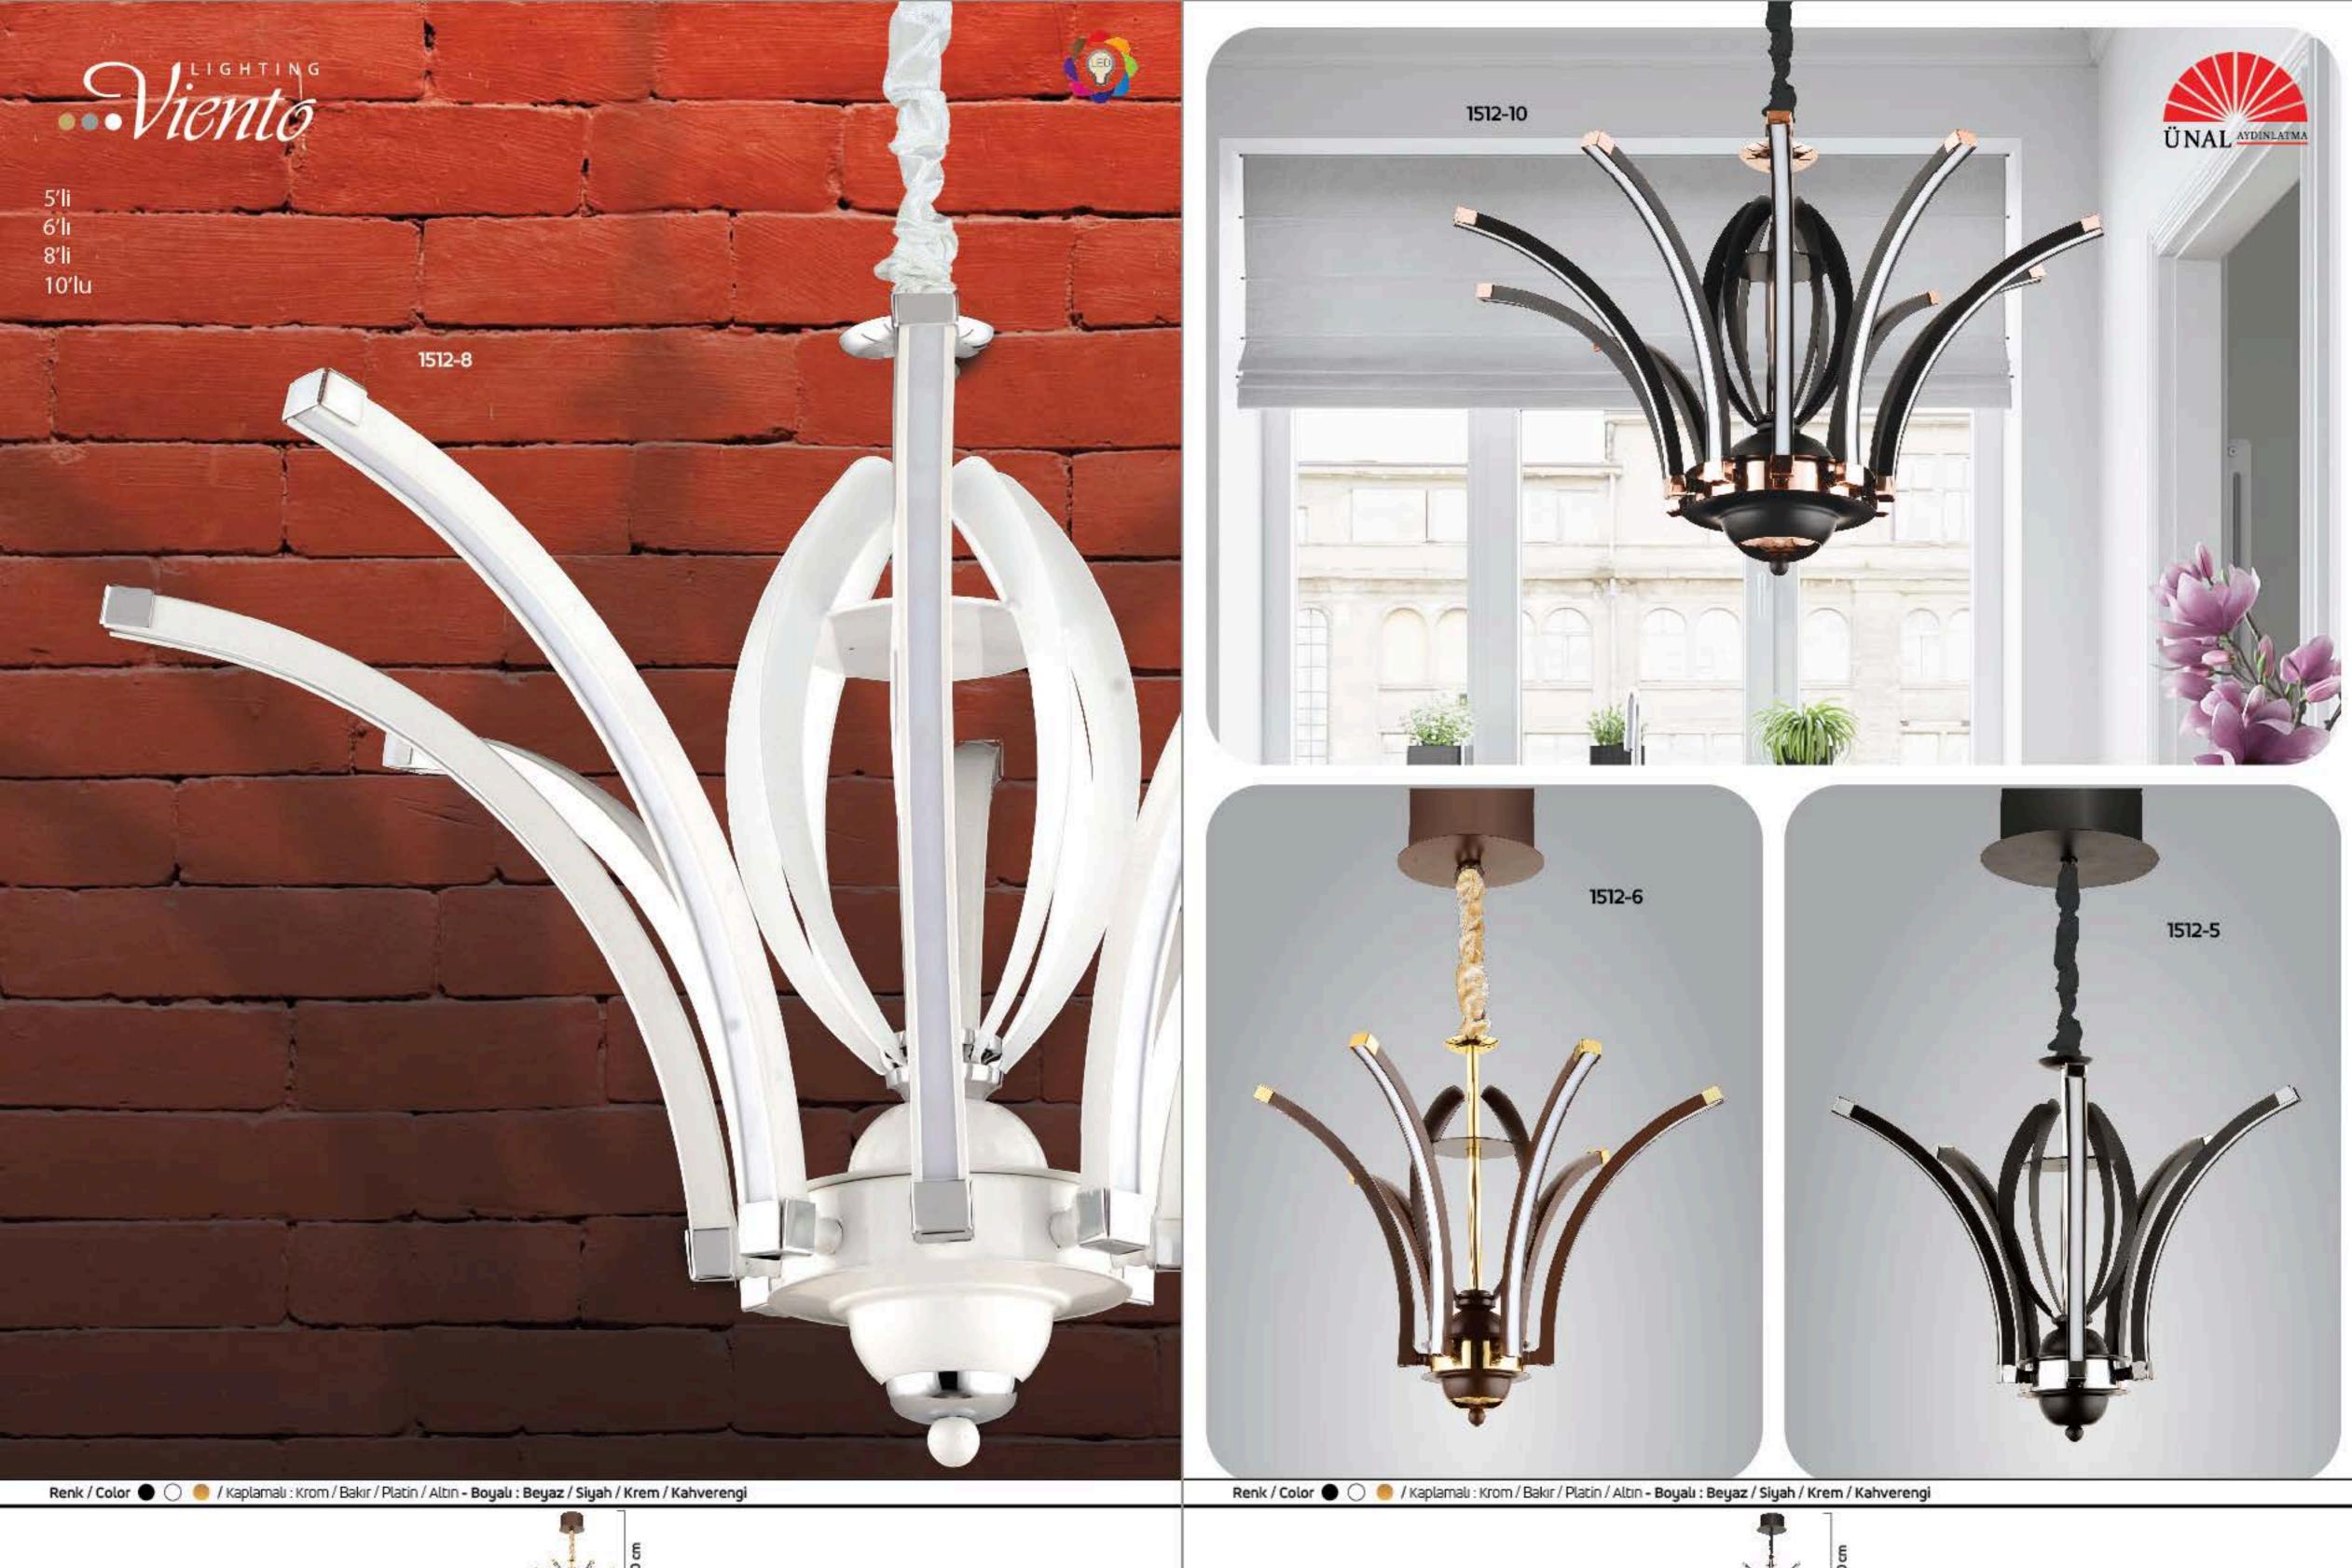

| YA    | ax |  |  |  |
|-------|----|--|--|--|
| C St  | Ð  |  |  |  |
| 55 cm |    |  |  |  |

<sup>55</sup> cm

S0 cm

6'lı 8'li 10'lu

Renk / Color 🌑 🔘 🥮 / Kaplamalı : Krom / Bakır / Platin / Altın - Boyalı : Beyaz / Siyah / Krem / Kahverengi