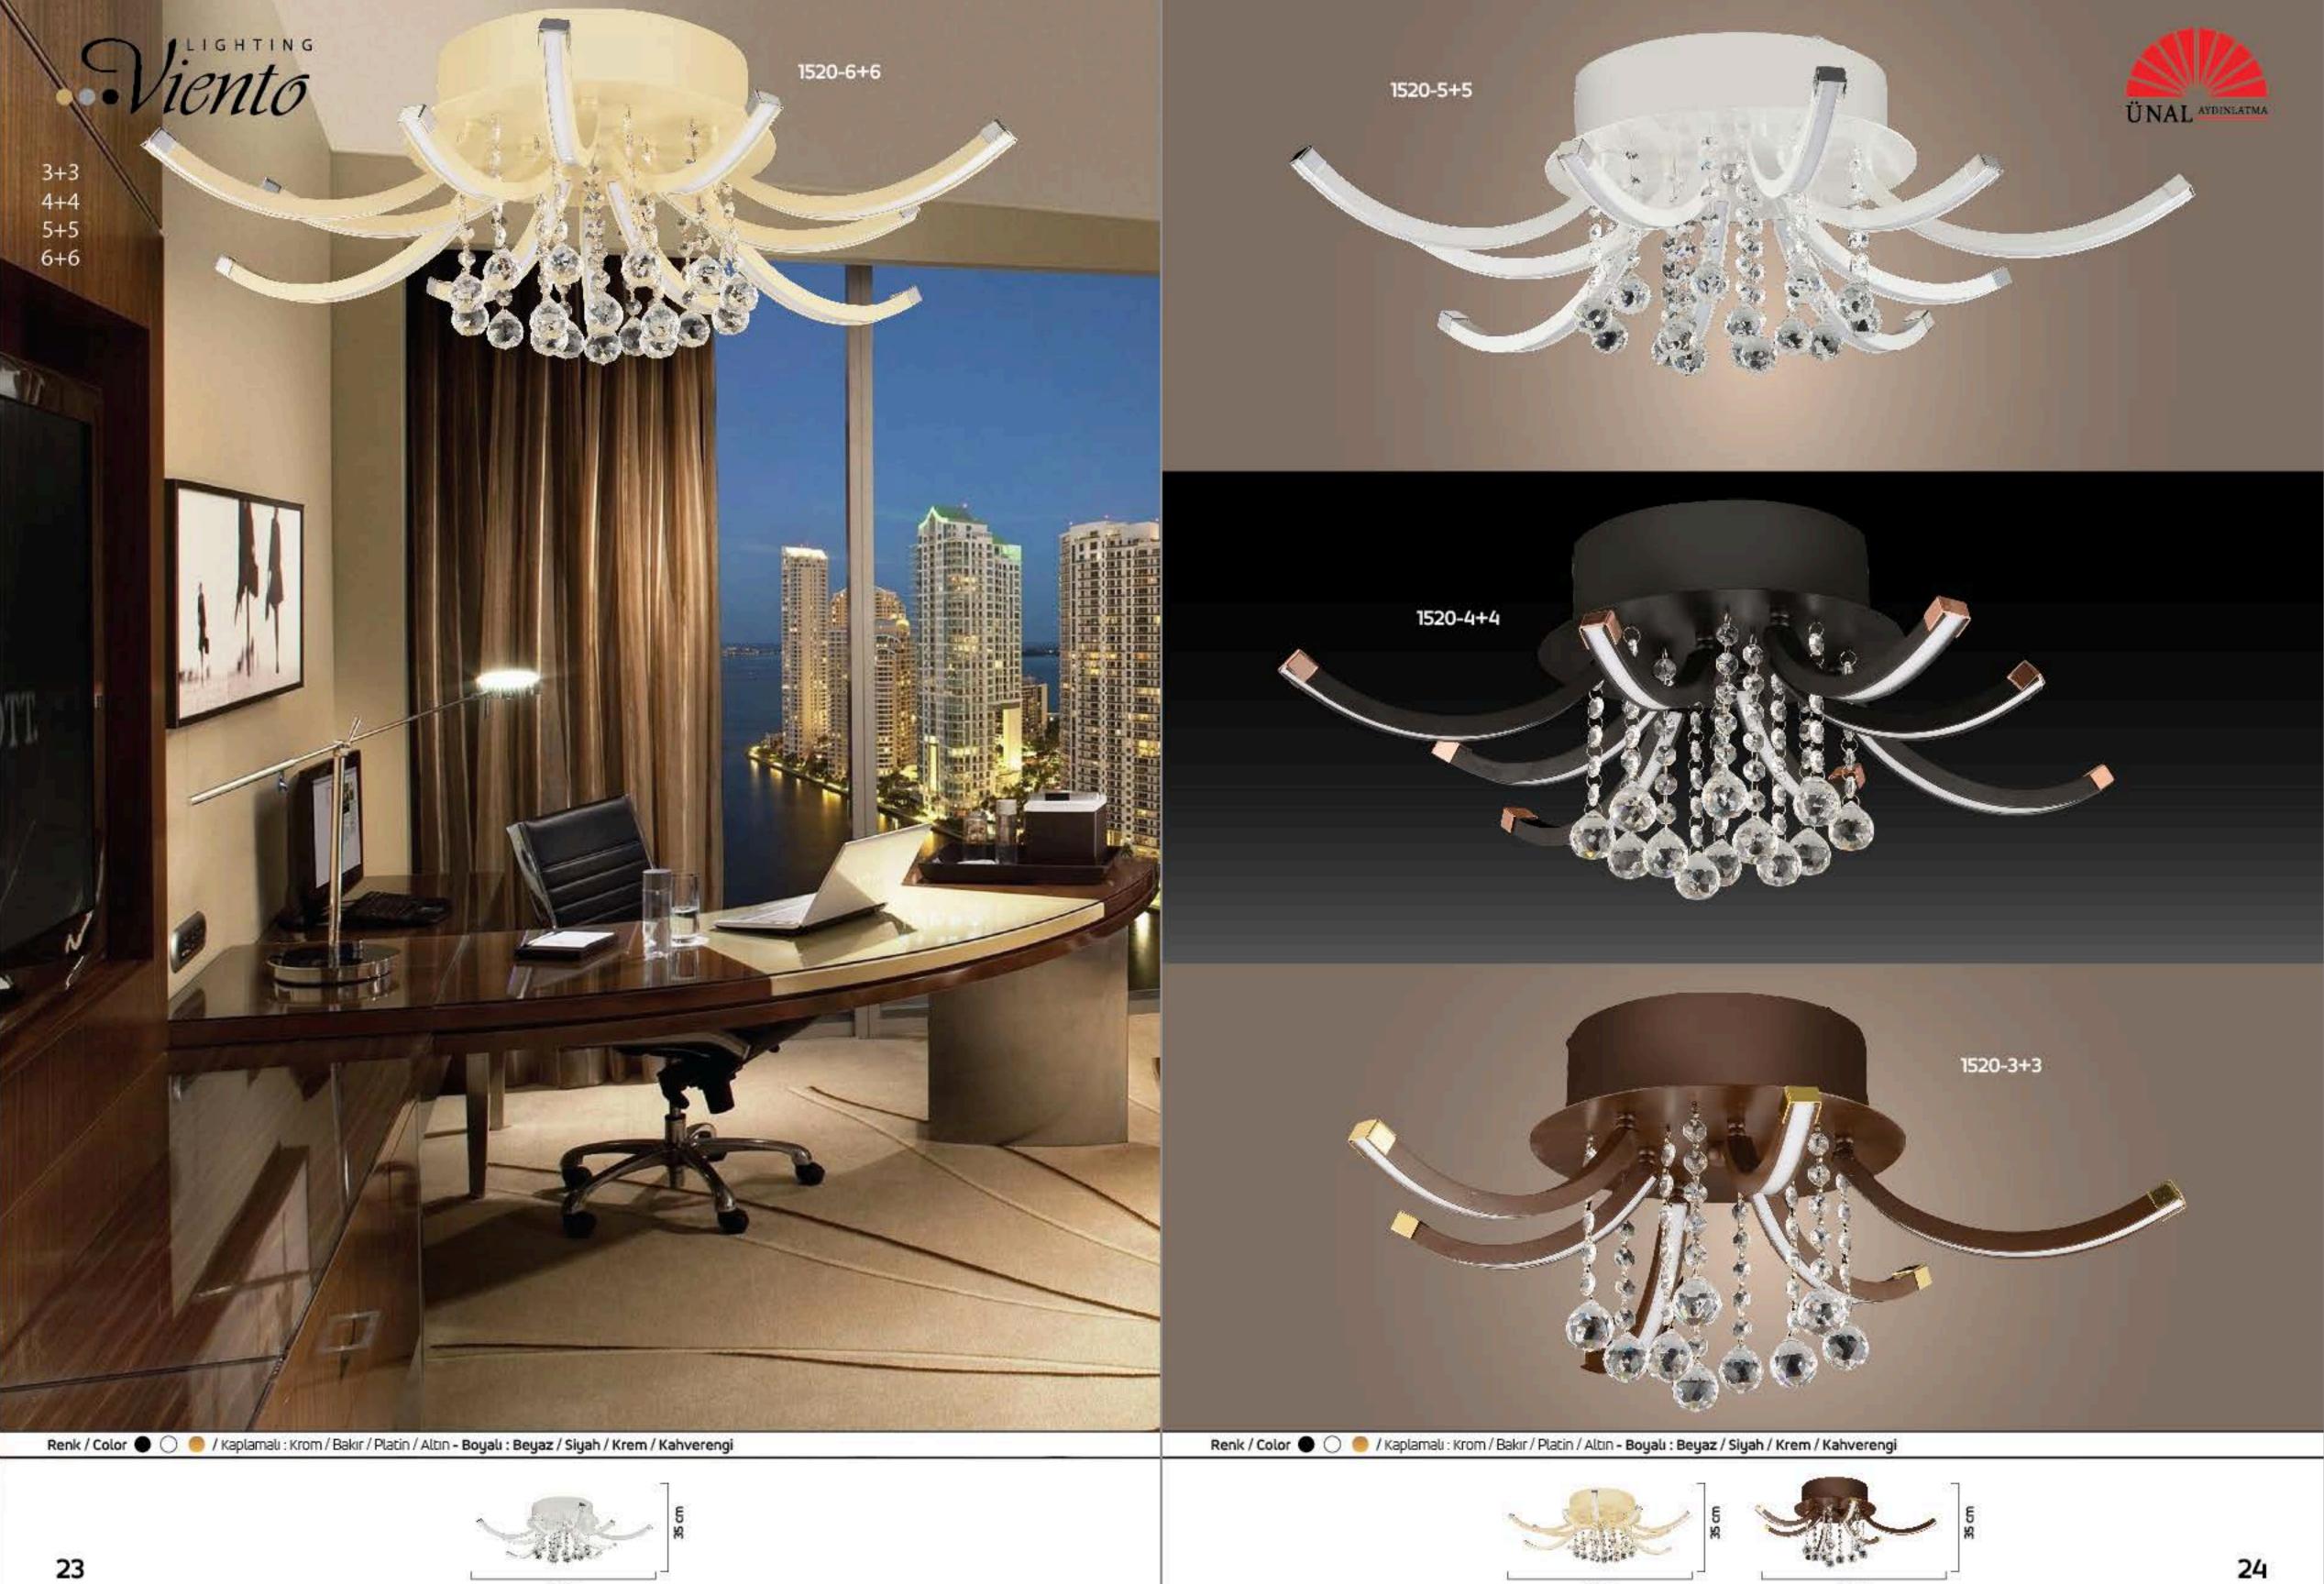

### İÇERİK / INDEX

| KOD  | SAYFA             | KOD  | SAYFA     |
|------|-------------------|------|-----------|
| 1506 | 11-12             | 1540 | 84        |
| 1507 | 13-14             | 1541 | 83        |
| 1508 | 15-16             | 1542 | 82        |
| 1509 | 33-34             | 1543 | 67-82-77- |
| 1510 | 29                | 1544 | 67-81-79- |
| 1511 | 17-18             | 1545 | 70-72     |
| 1512 | 5-6               | 1546 | 68-71     |
| 1513 | 7-8               | 1547 | 69-71     |
| 1514 | 9-10              | 1548 | 70-74     |
| 1515 | 51-52             | 1549 | 69-73     |
| 1516 | 21-22             | 1550 | 70-72     |
| 1517 | 27-28             | 1551 | 74        |
| 1518 | 53-54             | 1552 | 71        |
| 1519 | 25-26             | 1553 | 74        |
| 1520 | 20-23-24          | 1554 | 70        |
| 1521 | 19                | 1555 | 36        |
| 1522 | 35                | 1556 | 72        |
| 1523 | 38                | 1557 | 43-44-69  |
| 1524 | 1-2               | 1558 | 55        |
| 1525 | 40                | 1559 | 55        |
| 1526 | 37                | 1560 | 56        |
| 1527 | 3-4               | 1561 | 63-64     |
| 1528 | 30                | 1562 | 61-62     |
| 1529 | 39                | 1563 | 59-60     |
| 1530 | 47-48-66-76       | 1564 | 60        |
| 1531 | 45-46-66-69-75-73 | 1565 | 60        |
| 1532 | 41-42-65-69-75    | 1566 | 31-32     |
| 1533 | 49-50-66          | 1567 | 57-58-65  |
| 1534 | 75-85             | 1568 | 58        |
| 1535 | 86                |      |           |
| 1536 | 85                |      |           |
| 1537 | 86                |      |           |
| 1538 | 81                |      |           |
| 1539 | 76                |      |           |
|      |                   |      |           |