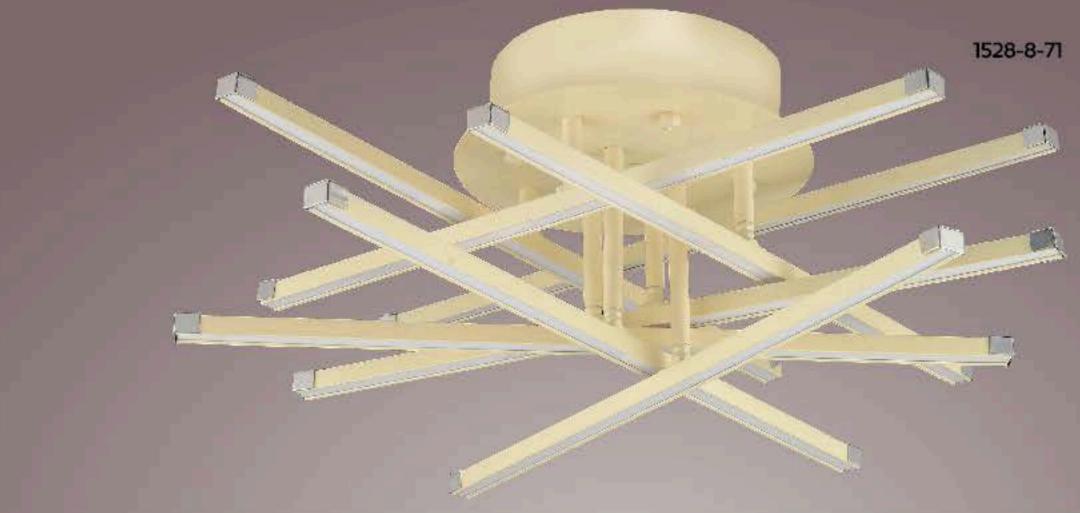

### İÇERİK / INDEX

| KOD  | SAYFA             | KOD  | SAYFA     |
|------|-------------------|------|-----------|
| 1506 | 11-12             | 1540 | 84        |
| 1507 | 13-14             | 1541 | 83        |
| 1508 | 15-16             | 1542 | 82        |
| 1509 | 33-34             | 1543 | 67-82-77- |
| 1510 | 29                | 1544 | 67-81-79- |
| 1511 | 17-18             | 1545 | 70-72     |
| 1512 | 5-6               | 1546 | 68-71     |
| 1513 | 7-8               | 1547 | 69-71     |
| 1514 | 9-10              | 1548 | 70-74     |
| 1515 | 51-52             | 1549 | 69-73     |
| 1516 | 21-22             | 1550 | 70-72     |
| 1517 | 27-28             | 1551 | 74        |
| 1518 | 53-54             | 1552 | 71        |
| 1519 | 25-26             | 1553 | 74        |
| 1520 | 20-23-24          | 1554 | 70        |
| 1521 | 19                | 1555 | 36        |
| 1522 | 35                | 1556 | 72        |
| 1523 | 38                | 1557 | 43-44-69  |
| 1524 | 1-2               | 1558 | 55        |
| 1525 | 40                | 1559 | 55        |
| 1526 | 37                | 1560 | 56        |
| 1527 | 3-4               | 1561 | 63-64     |
| 1528 | 30                | 1562 | 61-62     |
| 1529 | 39                | 1563 | 59-60     |
| 1530 | 47-48-66-76       | 1564 | 60        |
| 1531 | 45-46-66-69-75-73 | 1565 | 60        |
| 1532 | 41-42-65-69-75    | 1566 | 31-32     |
| 1533 | 49-50-66          | 1567 | 57-58-65  |
| 1534 | 75-85             | 1568 | 58        |
| 1535 | 86                |      |           |
| 1536 | 85                |      |           |
| 1537 | 86                |      |           |
| 1538 | 81                |      |           |
| 1539 | 76                |      |           |
|      |                   |      |           |