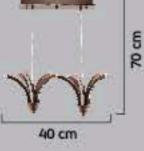

### İÇERİK / INDEX

| KOD  | SAYFA             | KOD  | SAYFA     |
|------|-------------------|------|-----------|
| 1506 | 11-12             | 1540 | 84        |
| 1507 | 13-14             | 1541 | 83        |
| 1508 | 15-16             | 1542 | 82        |
| 1509 | 33-34             | 1543 | 67-82-77- |
| 1510 | 29                | 1544 | 67-81-79- |
| 1511 | 17-18             | 1545 | 70-72     |
| 1512 | 5-6               | 1546 | 68-71     |
| 1513 | 7-8               | 1547 | 69-71     |
| 1514 | 9-10              | 1548 | 70-74     |
| 1515 | 51-52             | 1549 | 69-73     |
| 1516 | 21-22             | 1550 | 70-72     |
| 1517 | 27-28             | 1551 | 74        |
| 1518 | 53-54             | 1552 | 71        |
| 1519 | 25-26             | 1553 | 74        |
| 1520 | 20-23-24          | 1554 | 70        |
| 1521 | 19                | 1555 | 36        |
| 1522 | 35                | 1556 | 72        |
| 1523 | 38                | 1557 | 43-44-69  |
| 1524 | 1-2               | 1558 | 55        |
| 1525 | 40                | 1559 | 55        |
| 1526 | 37                | 1560 | 56        |
| 1527 | 3-4               | 1561 | 63-64     |
| 1528 | 30                | 1562 | 61-62     |
| 1529 | 39                | 1563 | 59-60     |
| 1530 | 47-48-66-76       | 1564 | 60        |
| 1531 | 45-46-66-69-75-73 | 1565 | 60        |
| 1532 | 41-42-65-69-75    | 1566 | 31-32     |
| 1533 | 49-50-66          | 1567 | 57-58-65  |
| 1534 | 75-85             | 1568 | 58        |
| 1535 | 86                |      |           |
| 1536 | 85                |      |           |
| 1537 | 86                |      |           |
| 1538 | 81                |      |           |
| 1539 | 76                |      |           |
|      |                   |      |           |