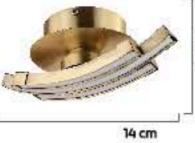

/ Bakır / Platin / Altın - Boyalı : Beyaz / Siyah / Krem / Kahverengi































<sup>45</sup> cm











































30 cm















Renk / Color 🌑 🔘 🥮 / Boyalı / Beyaz / Siyah / Kahverengi











Tekli Spot 2'li 3'lü 4'lü





1530-3-SRL

Renk / Color 🌑 🔘 🥮 / Boyalı / Beyaz / Siyah / Kahverengi







Renk / Color 🌑 🔘 🥮 / Boyalı / Beyaz / Siyah / Kahverengi









Renk / Color 🌑 🔘 🥮 / Boyalı / Beyaz / Siyah / Kahverengi

























































25 cm

20 cm





30 cm



25 cm



20 cm























15 cm

15 cm

20 cm

70





















Renk / Color 🌑 🔘 🥌 / Kaplamalı : Krom / Bakır / Platin / Altın - Boyalı : Beyaz / Siyah / Krem / Kahverengi





































78





































## 1998'den beri

Tasarımdan, üretime...



www.unalaydinlatma.com