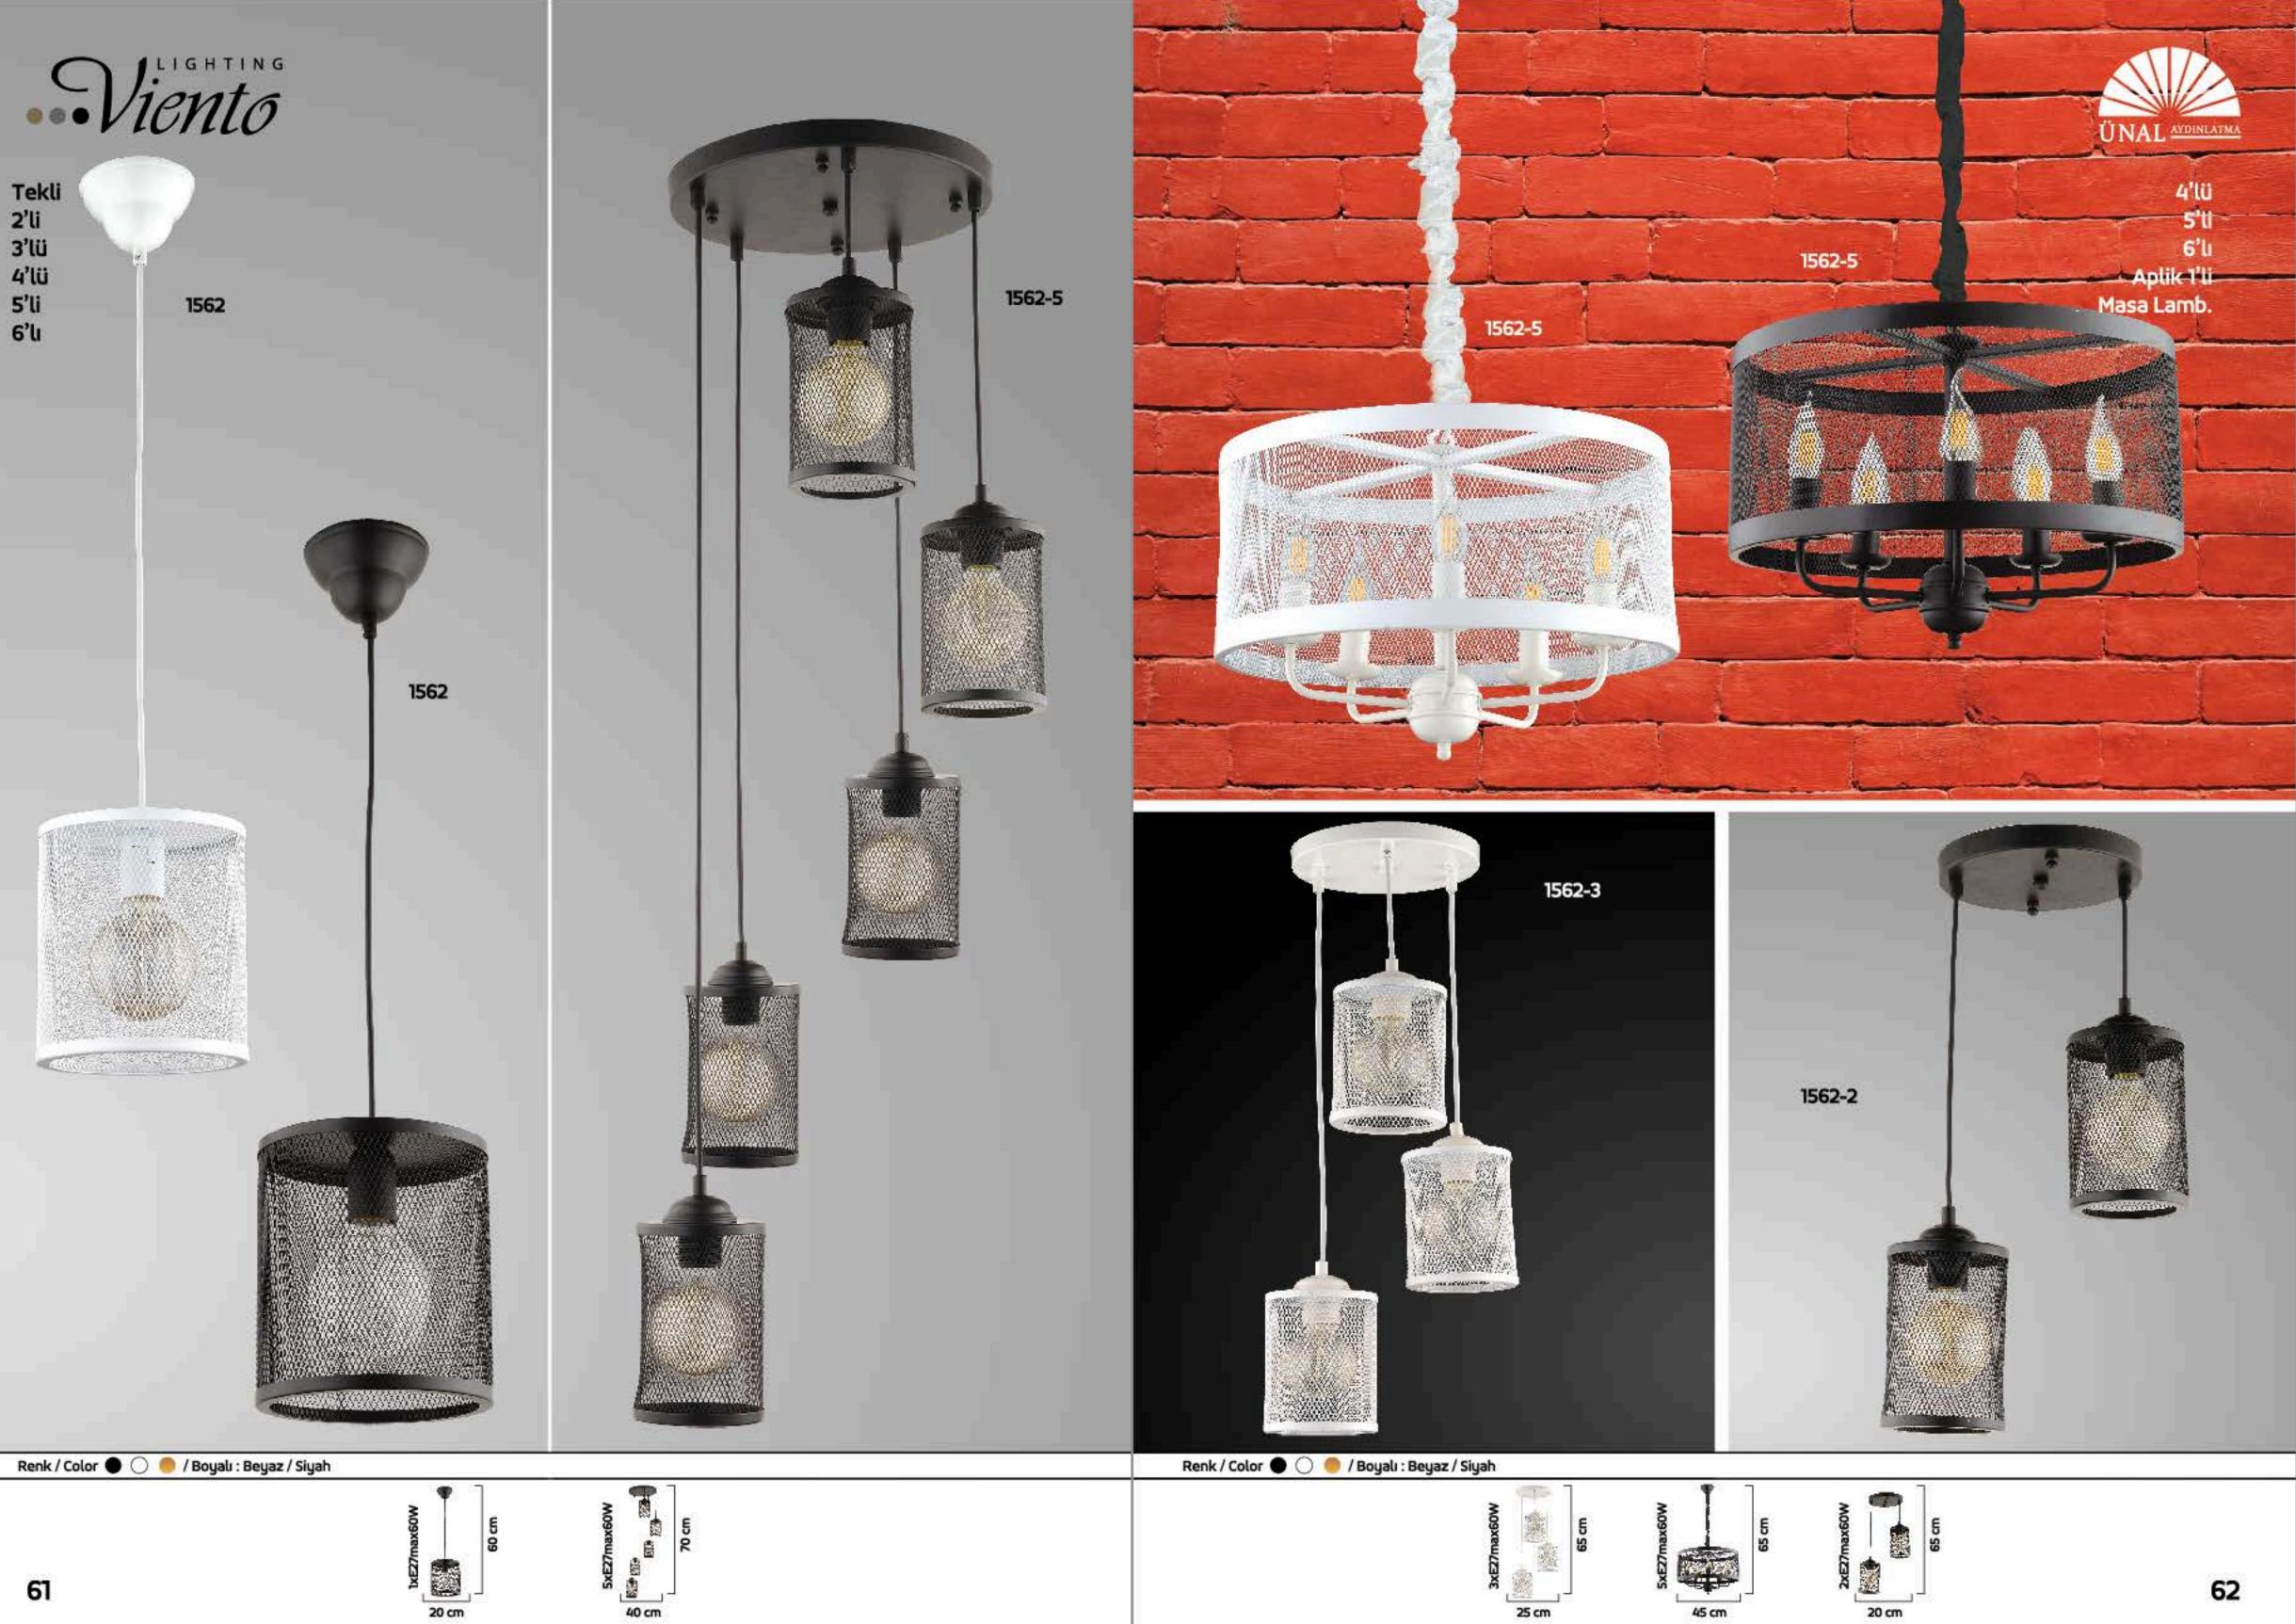

| YA    | ax |  |  |  |
|-------|----|--|--|--|
| C St  | Ð  |  |  |  |
| 55 cm |    |  |  |  |

















































<sup>55</sup> cm









S0 cm



















6'lı 8'li 10'lu





Renk / Color 🌑 🔘 🥮 / Kaplamalı : Krom / Bakır / Platin / Altın - Boyalı : Beyaz / Siyah / Krem / Kahverengi































<sup>45</sup> cm











































30 cm















Renk / Color 🌑 🔘 🥮 / Boyalı / Beyaz / Siyah / Kahverengi











Tekli Spot 2'li 3'lü 4'lü





1530-3-SRL

Renk / Color 🌑 🔘 🥮 / Boyalı / Beyaz / Siyah / Kahverengi







Renk / Color 🌑 🔘 🥮 / Boyalı / Beyaz / Siyah / Kahverengi









Renk / Color 🌑 🔘 🥮 / Boyalı / Beyaz / Siyah / Kahverengi

























































25 cm

20 cm





30 cm



25 cm



20 cm























15 cm

15 cm

20 cm

70





















Renk / Color 🌑 🔘 🥌 / Kaplamalı : Krom / Bakır / Platin / Altın - Boyalı : Beyaz / Siyah / Krem / Kahverengi





































78





































## 1998'den beri

Tasarımdan, üretime...



www.unalaydinlatma.com