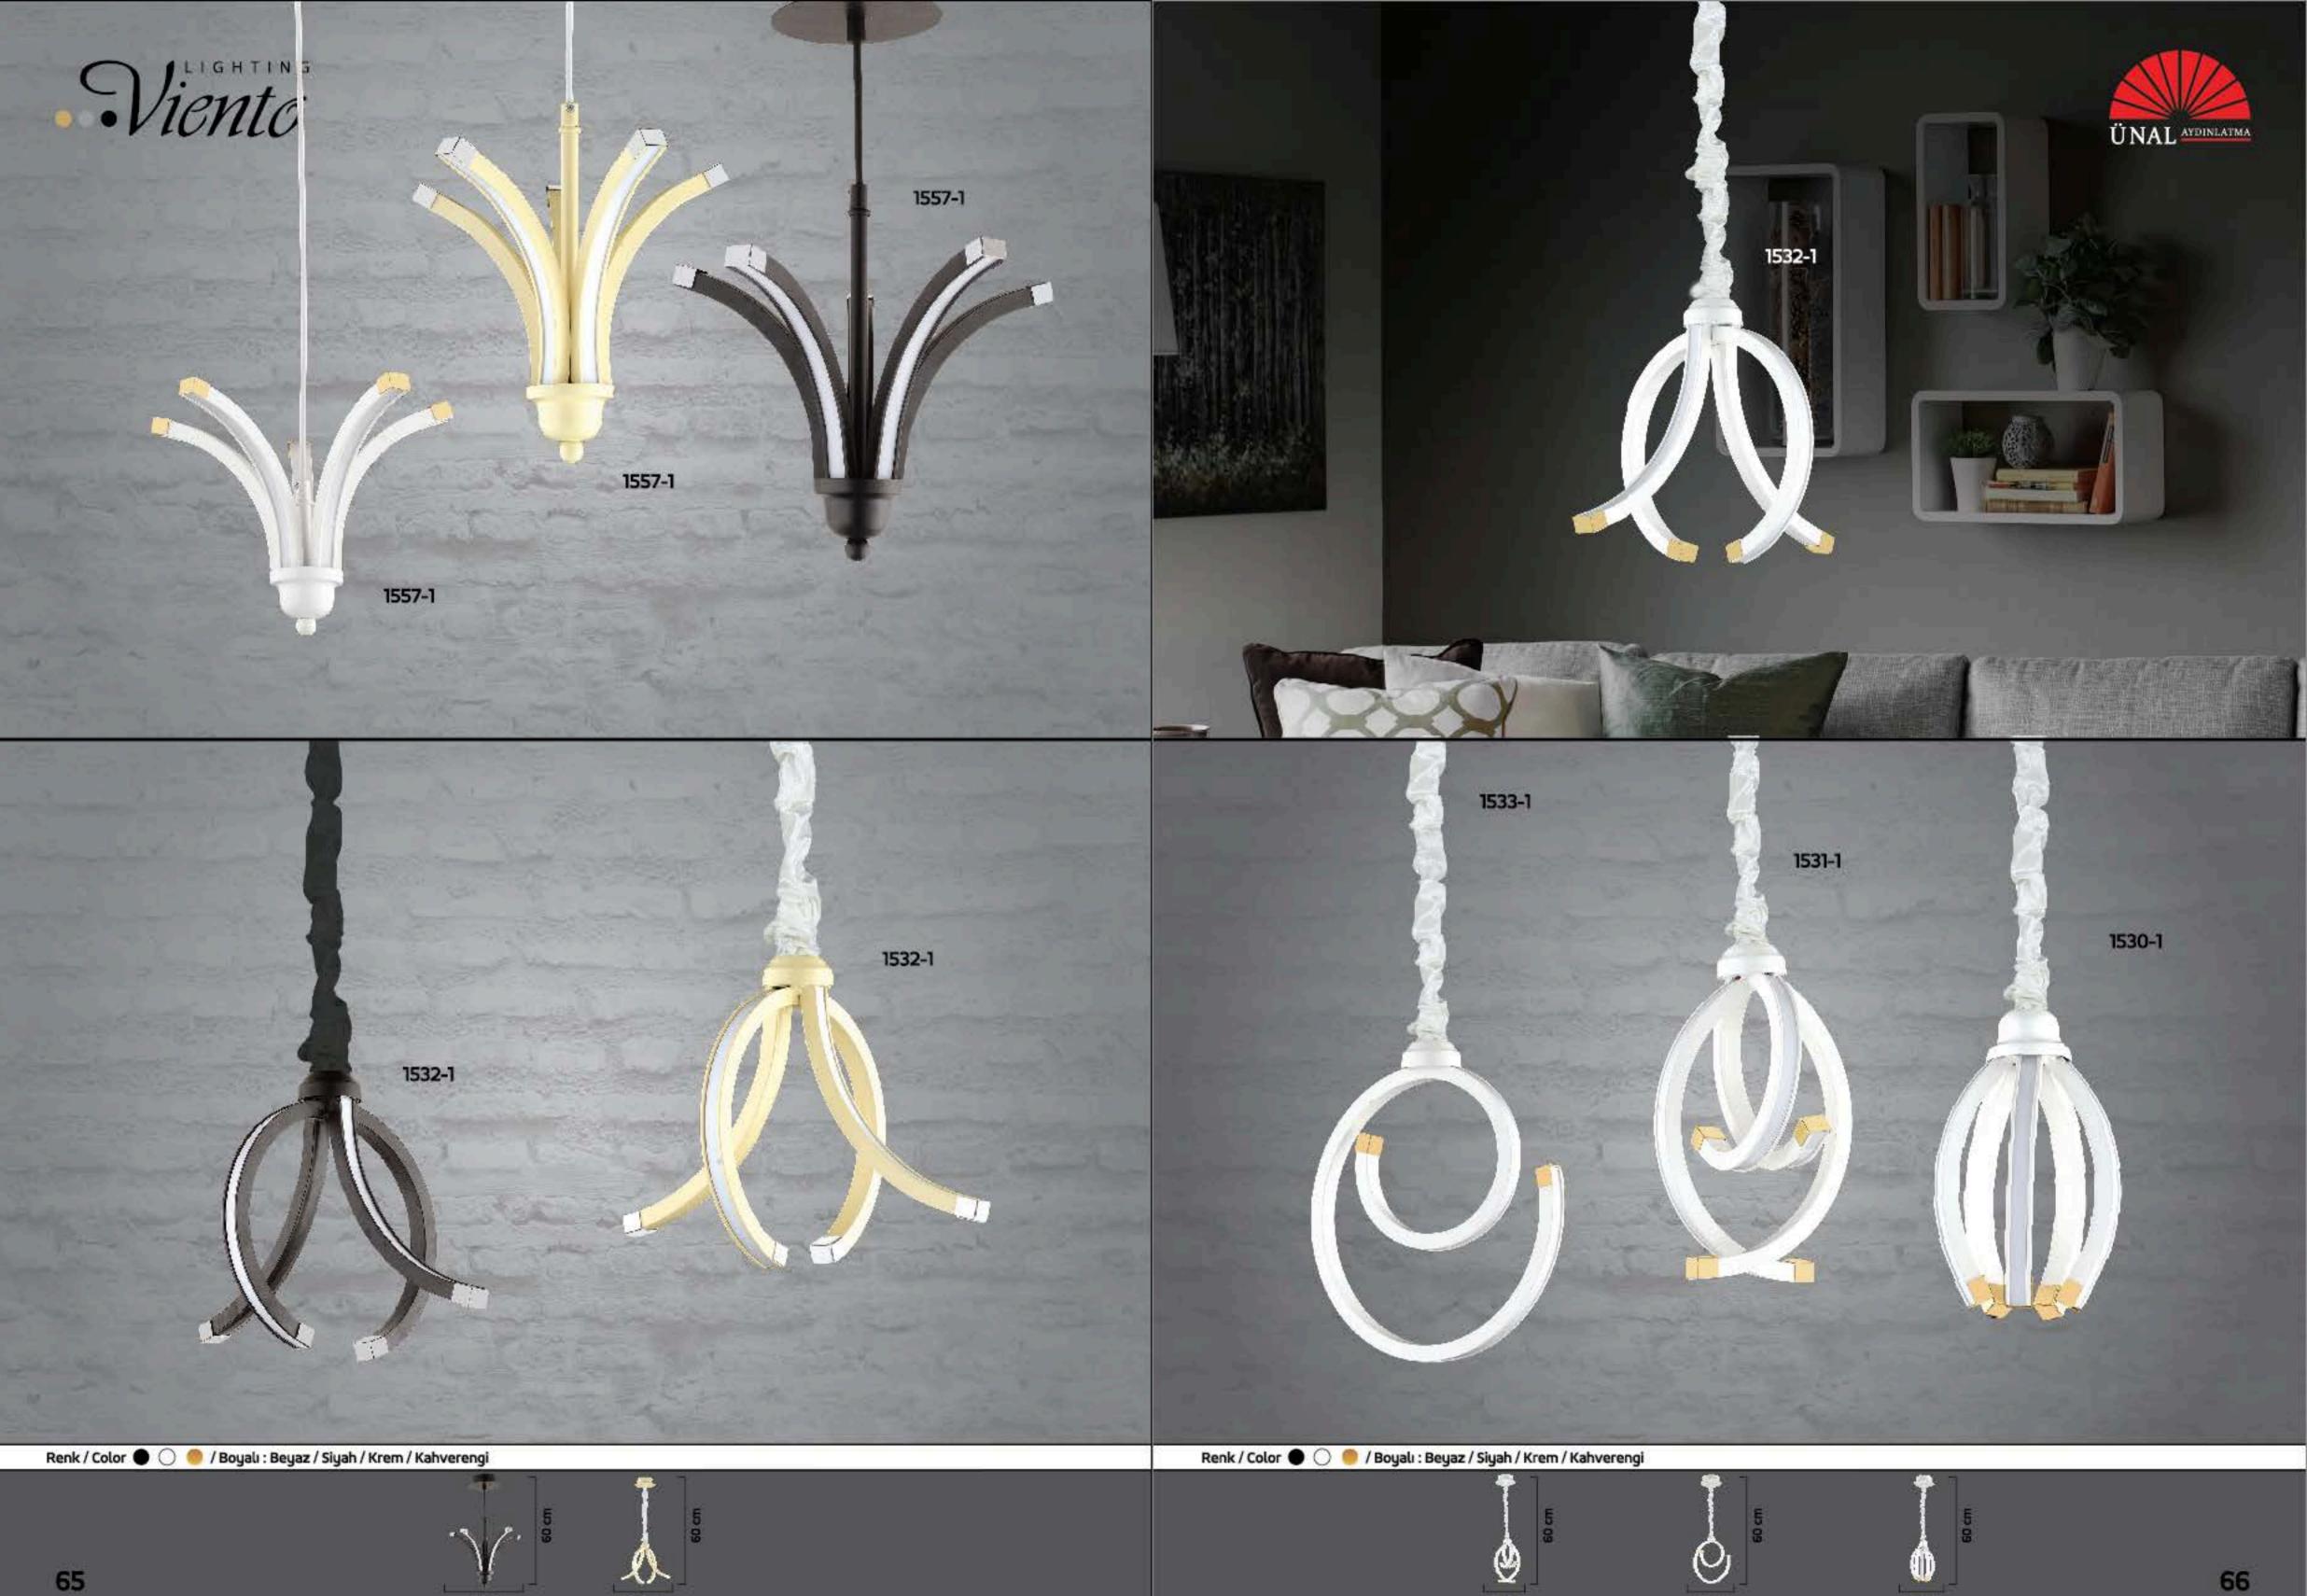

### İÇERİK / INDEX

| KOD  | SAYFA             | KOD  | SAYFA     |
|------|-------------------|------|-----------|
| 1506 | 11-12             | 1540 | 84        |
| 1507 | 13-14             | 1541 | 83        |
| 1508 | 15-16             | 1542 | 82        |
| 1509 | 33-34             | 1543 | 67-82-77- |
| 1510 | 29                | 1544 | 67-81-79- |
| 1511 | 17-18             | 1545 | 70-72     |
| 1512 | 5-6               | 1546 | 68-71     |
| 1513 | 7-8               | 1547 | 69-71     |
| 1514 | 9-10              | 1548 | 70-74     |
| 1515 | 51-52             | 1549 | 69-73     |
| 1516 | 21-22             | 1550 | 70-72     |
| 1517 | 27-28             | 1551 | 74        |
| 1518 | 53-54             | 1552 | 71        |
| 1519 | 25-26             | 1553 | 74        |
| 1520 | 20-23-24          | 1554 | 70        |
| 1521 | 19                | 1555 | 36        |
| 1522 | 35                | 1556 | 72        |
| 1523 | 38                | 1557 | 43-44-69  |
| 1524 | 1-2               | 1558 | 55        |
| 1525 | 40                | 1559 | 55        |
| 1526 | 37                | 1560 | 56        |
| 1527 | 3-4               | 1561 | 63-64     |
| 1528 | 30                | 1562 | 61-62     |
| 1529 | 39                | 1563 | 59-60     |
| 1530 | 47-48-66-76       | 1564 | 60        |
| 1531 | 45-46-66-69-75-73 | 1565 | 60        |
| 1532 | 41-42-65-69-75    | 1566 | 31-32     |
| 1533 | 49-50-66          | 1567 | 57-58-65  |
| 1534 | 75-85             | 1568 | 58        |
| 1535 | 86                |      |           |
| 1536 | 85                |      |           |
| 1537 | 86                |      |           |
| 1538 | 81                |      |           |
| 1539 | 76                |      |           |
|      |                   |      |           |