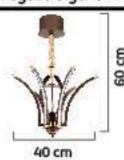

| YA    | ax |  |  |  |
|-------|----|--|--|--|
| C St  | Ð  |  |  |  |
| 55 cm |    |  |  |  |

<sup>55</sup> cm

S0 cm

6'lı 8'li 10'lu

Renk / Color 🌑 🔘 🥮 / Kaplamalı : Krom / Bakır / Platin / Altın - Boyalı : Beyaz / Siyah / Krem / Kahverengi