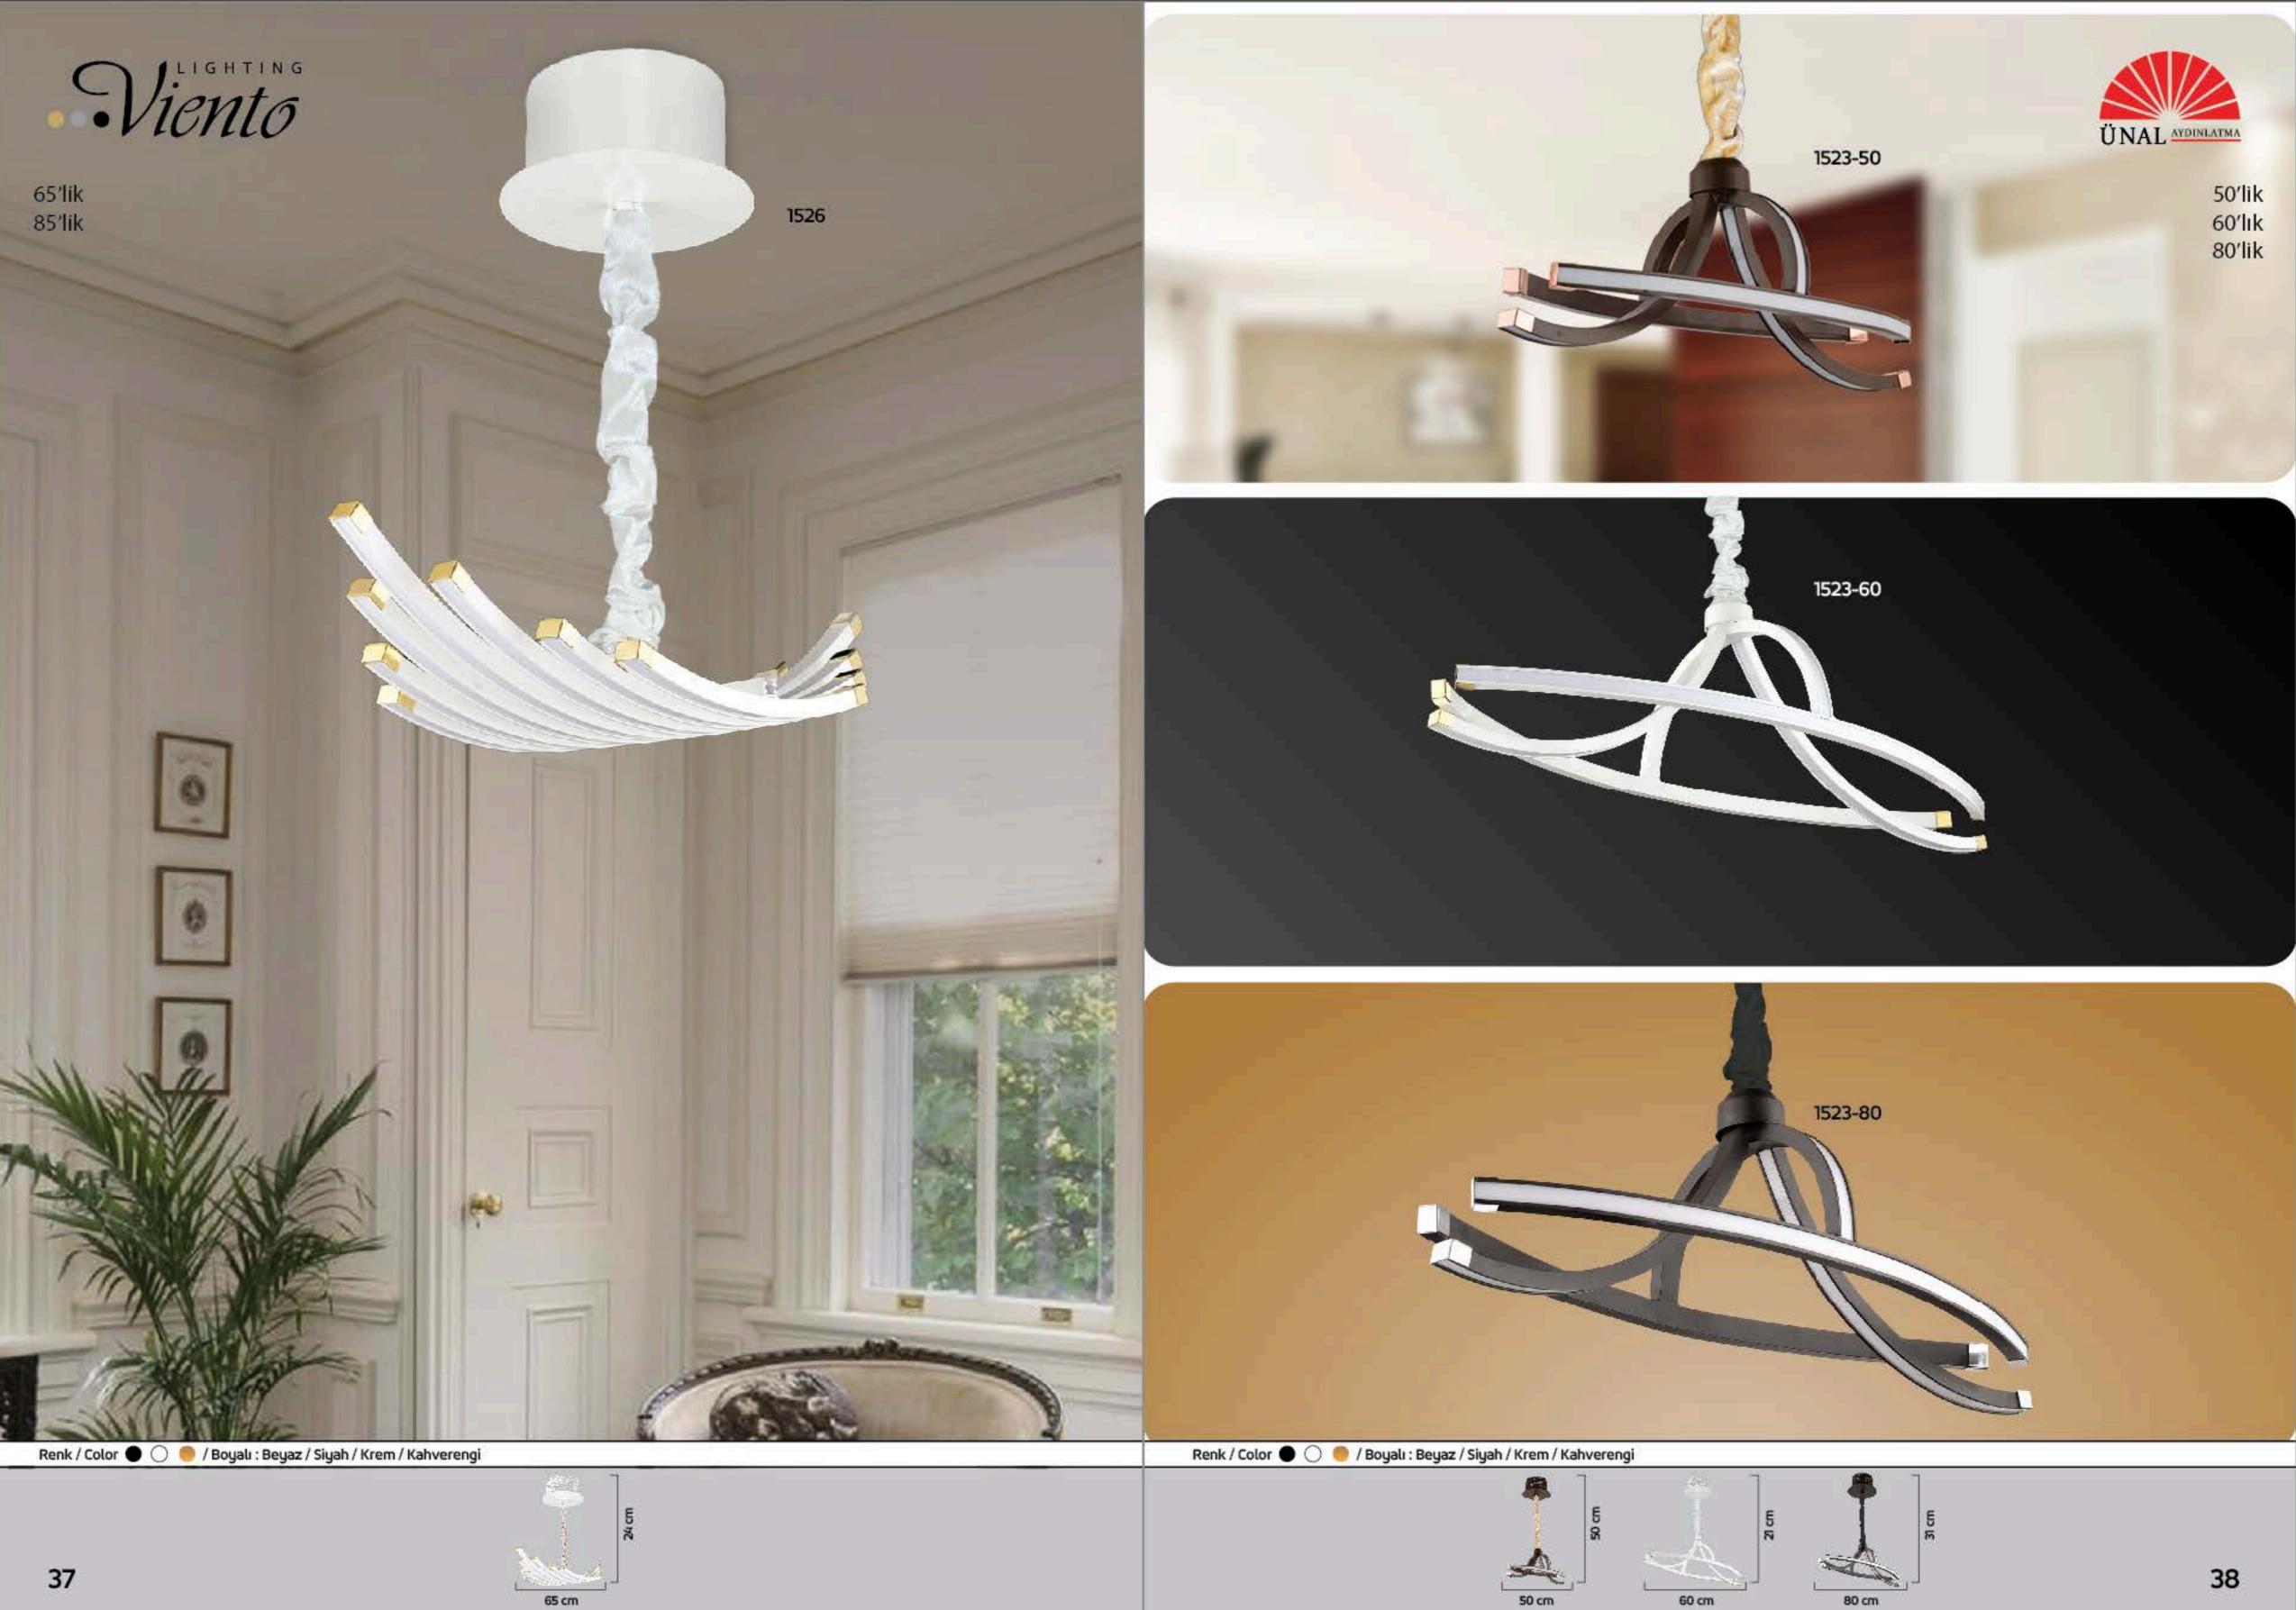

### İÇERİK / INDEX

| KOD  | SAYFA             | KOD  | SAYFA     |
|------|-------------------|------|-----------|
| 1506 | 11-12             | 1540 | 84        |
| 1507 | 13-14             | 1541 | 83        |
| 1508 | 15-16             | 1542 | 82        |
| 1509 | 33-34             | 1543 | 67-82-77- |
| 1510 | 29                | 1544 | 67-81-79- |
| 1511 | 17-18             | 1545 | 70-72     |
| 1512 | 5-6               | 1546 | 68-71     |
| 1513 | 7-8               | 1547 | 69-71     |
| 1514 | 9-10              | 1548 | 70-74     |
| 1515 | 51-52             | 1549 | 69-73     |
| 1516 | 21-22             | 1550 | 70-72     |
| 1517 | 27-28             | 1551 | 74        |
| 1518 | 53-54             | 1552 | 71        |
| 1519 | 25-26             | 1553 | 74        |
| 1520 | 20-23-24          | 1554 | 70        |
| 1521 | 19                | 1555 | 36        |
| 1522 | 35                | 1556 | 72        |
| 1523 | 38                | 1557 | 43-44-69  |
| 1524 | 1-2               | 1558 | 55        |
| 1525 | 40                | 1559 | 55        |
| 1526 | 37                | 1560 | 56        |
| 1527 | 3-4               | 1561 | 63-64     |
| 1528 | 30                | 1562 | 61-62     |
| 1529 | 39                | 1563 | 59-60     |
| 1530 | 47-48-66-76       | 1564 | 60        |
| 1531 | 45-46-66-69-75-73 | 1565 | 60        |
| 1532 | 41-42-65-69-75    | 1566 | 31-32     |
| 1533 | 49-50-66          | 1567 | 57-58-65  |
| 1534 | 75-85             | 1568 | 58        |
| 1535 | 86                |      |           |
| 1536 | 85                |      |           |
| 1537 | 86                |      |           |
| 1538 | 81                |      |           |
| 1539 | 76                |      |           |
|      |                   |      |           |