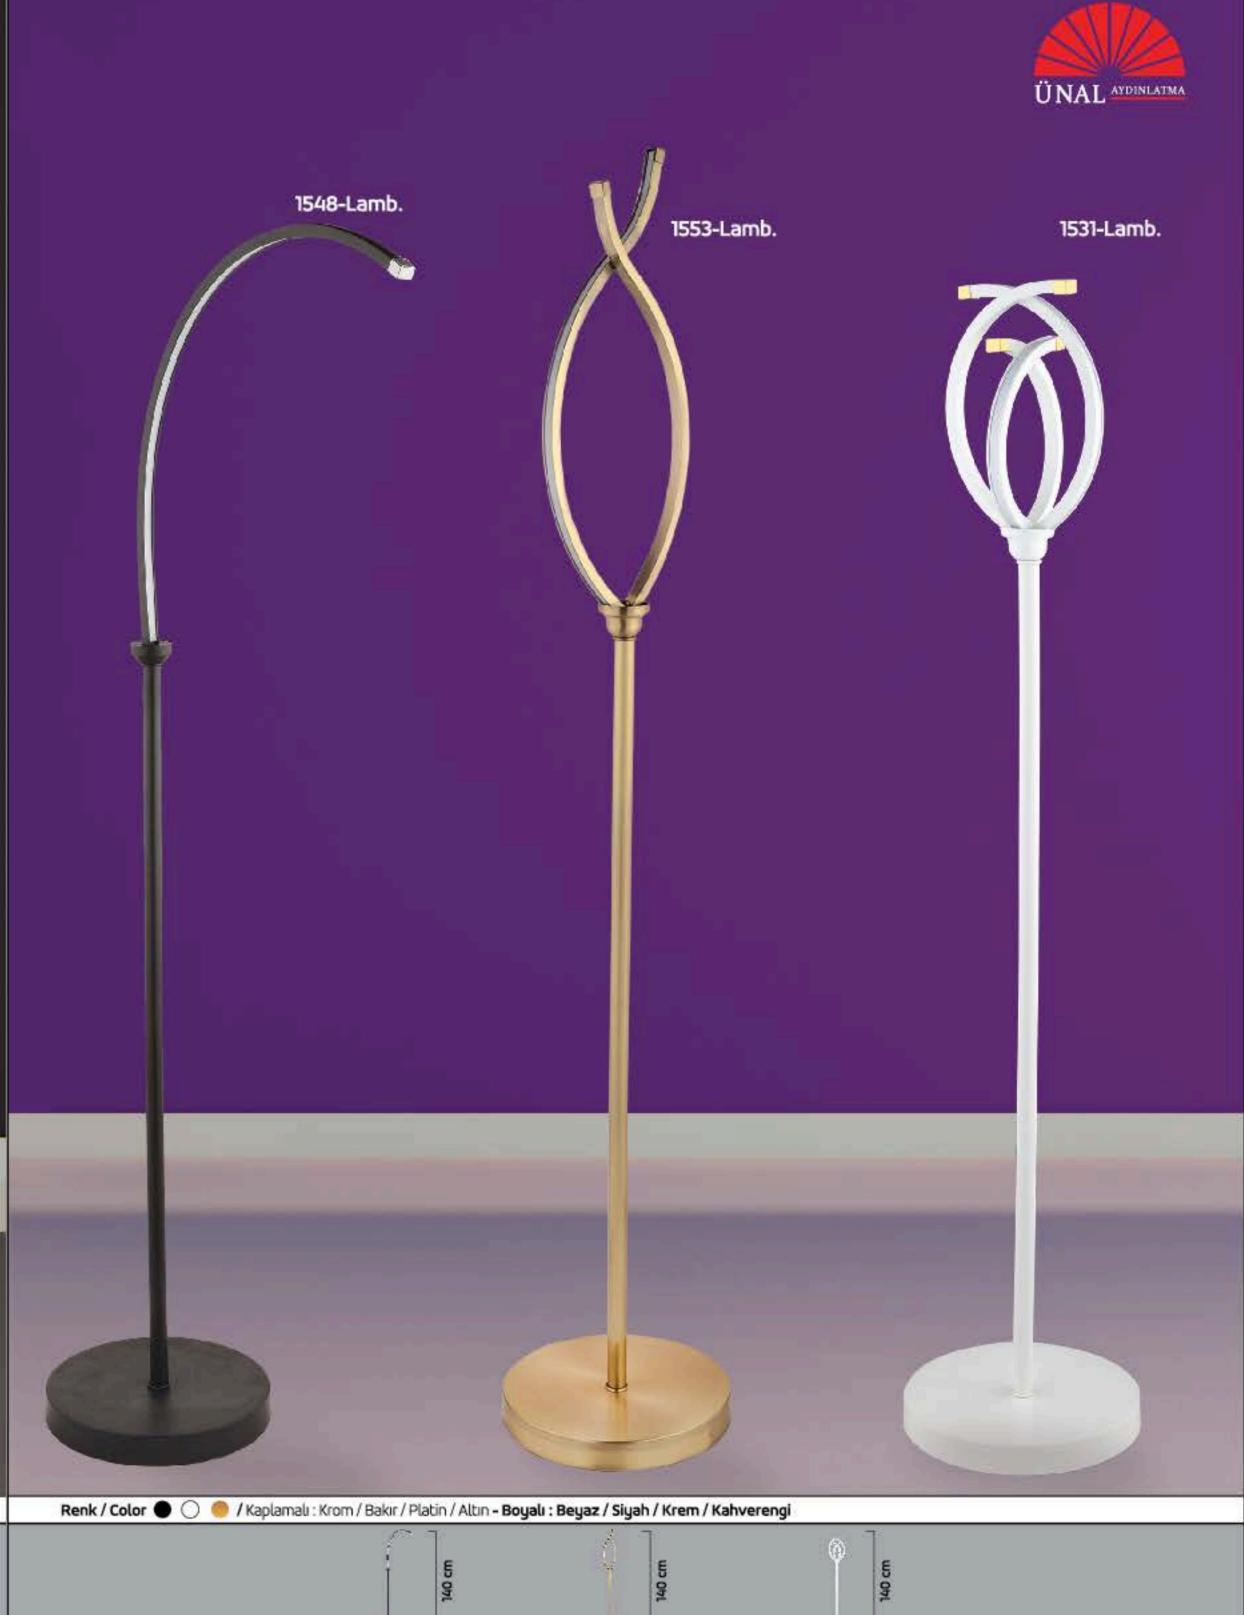

20 cm

70

Renk / Color 🌑 🔘 🥌 / Kaplamalı : Krom / Bakır / Platin / Altın - Boyalı : Beyaz / Siyah / Krem / Kahverengi

78