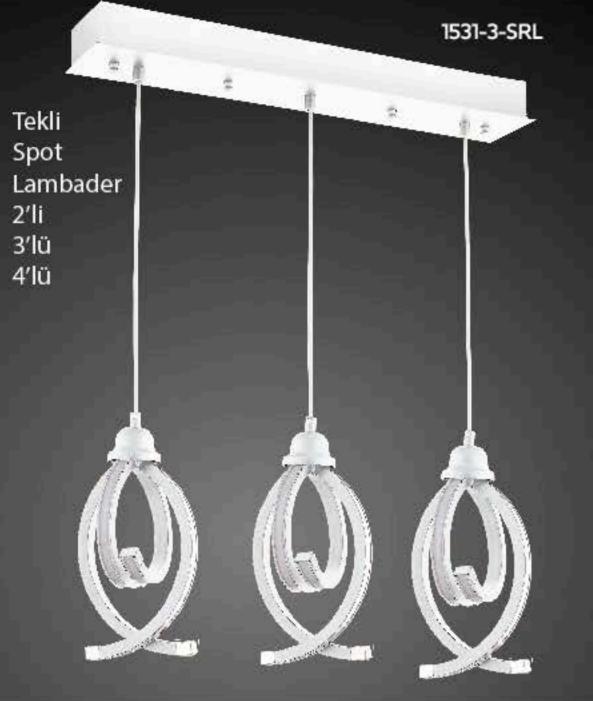

### İÇERİK / INDEX

| KOD  | SAYFA             | KOD  | SAYFA     |
|------|-------------------|------|-----------|
| 1506 | 11-12             | 1540 | 84        |
| 1507 | 13-14             | 1541 | 83        |
| 1508 | 15-16             | 1542 | 82        |
| 1509 | 33-34             | 1543 | 67-82-77- |
| 1510 | 29                | 1544 | 67-81-79- |
| 1511 | 17-18             | 1545 | 70-72     |
| 1512 | 5-6               | 1546 | 68-71     |
| 1513 | 7-8               | 1547 | 69-71     |
| 1514 | 9-10              | 1548 | 70-74     |
| 1515 | 51-52             | 1549 | 69-73     |
| 1516 | 21-22             | 1550 | 70-72     |
| 1517 | 27-28             | 1551 | 74        |
| 1518 | 53-54             | 1552 | 71        |
| 1519 | 25-26             | 1553 | 74        |
| 1520 | 20-23-24          | 1554 | 70        |
| 1521 | 19                | 1555 | 36        |
| 1522 | 35                | 1556 | 72        |
| 1523 | 38                | 1557 | 43-44-69  |
| 1524 | 1-2               | 1558 | 55        |
| 1525 | 40                | 1559 | 55        |
| 1526 | 37                | 1560 | 56        |
| 1527 | 3-4               | 1561 | 63-64     |
| 1528 | 30                | 1562 | 61-62     |
| 1529 | 39                | 1563 | 59-60     |
| 1530 | 47-48-66-76       | 1564 | 60        |
| 1531 | 45-46-66-69-75-73 | 1565 | 60        |
| 1532 | 41-42-65-69-75    | 1566 | 31-32     |
| 1533 | 49-50-66          | 1567 | 57-58-65  |
| 1534 | 75-85             | 1568 | 58        |
| 1535 | 86                |      |           |
| 1536 | 85                |      |           |
| 1537 | 86                |      |           |
| 1538 | 81                |      |           |
| 1539 | 76                |      |           |
|      |                   |      |           |