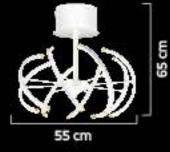

| YA    | ax |  |  |  |
|-------|----|--|--|--|
| C St  | Ð  |  |  |  |
| 55 cm |    |  |  |  |

<sup>55</sup> cm

S0 cm

6'lı 8'li 10'lu

Renk / Color 🌑 🔘 🥮 / Kaplamalı : Krom / Bakır / Platin / Altın - Boyalı : Beyaz / Siyah / Krem / Kahverengi