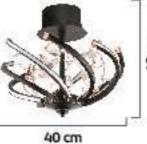

### İÇERİK / INDEX

| KOD  | SAYFA             | KOD  | SAYFA     |
|------|-------------------|------|-----------|
| 1506 | 11-12             | 1540 | 84        |
| 1507 | 13-14             | 1541 | 83        |
| 1508 | 15-16             | 1542 | 82        |
| 1509 | 33-34             | 1543 | 67-82-77- |
| 1510 | 29                | 1544 | 67-81-79- |
| 1511 | 17-18             | 1545 | 70-72     |
| 1512 | 5-6               | 1546 | 68-71     |
| 1513 | 7-8               | 1547 | 69-71     |
| 1514 | 9-10              | 1548 | 70-74     |
| 1515 | 51-52             | 1549 | 69-73     |
| 1516 | 21-22             | 1550 | 70-72     |
| 1517 | 27-28             | 1551 | 74        |
| 1518 | 53-54             | 1552 | 71        |
| 1519 | 25-26             | 1553 | 74        |
| 1520 | 20-23-24          | 1554 | 70        |
| 1521 | 19                | 1555 | 36        |
| 1522 | 35                | 1556 | 72        |
| 1523 | 38                | 1557 | 43-44-69  |
| 1524 | 1-2               | 1558 | 55        |
| 1525 | 40                | 1559 | 55        |
| 1526 | 37                | 1560 | 56        |
| 1527 | 3-4               | 1561 | 63-64     |
| 1528 | 30                | 1562 | 61-62     |
| 1529 | 39                | 1563 | 59-60     |
| 1530 | 47-48-66-76       | 1564 | 60        |
| 1531 | 45-46-66-69-75-73 | 1565 | 60        |
| 1532 | 41-42-65-69-75    | 1566 | 31-32     |
| 1533 | 49-50-66          | 1567 | 57-58-65  |
| 1534 | 75-85             | 1568 | 58        |
| 1535 | 86                |      |           |
| 1536 | 85                |      |           |
| 1537 | 86                |      |           |
| 1538 | 81                |      |           |
| 1539 | 76                |      |           |
|      |                   |      |           |