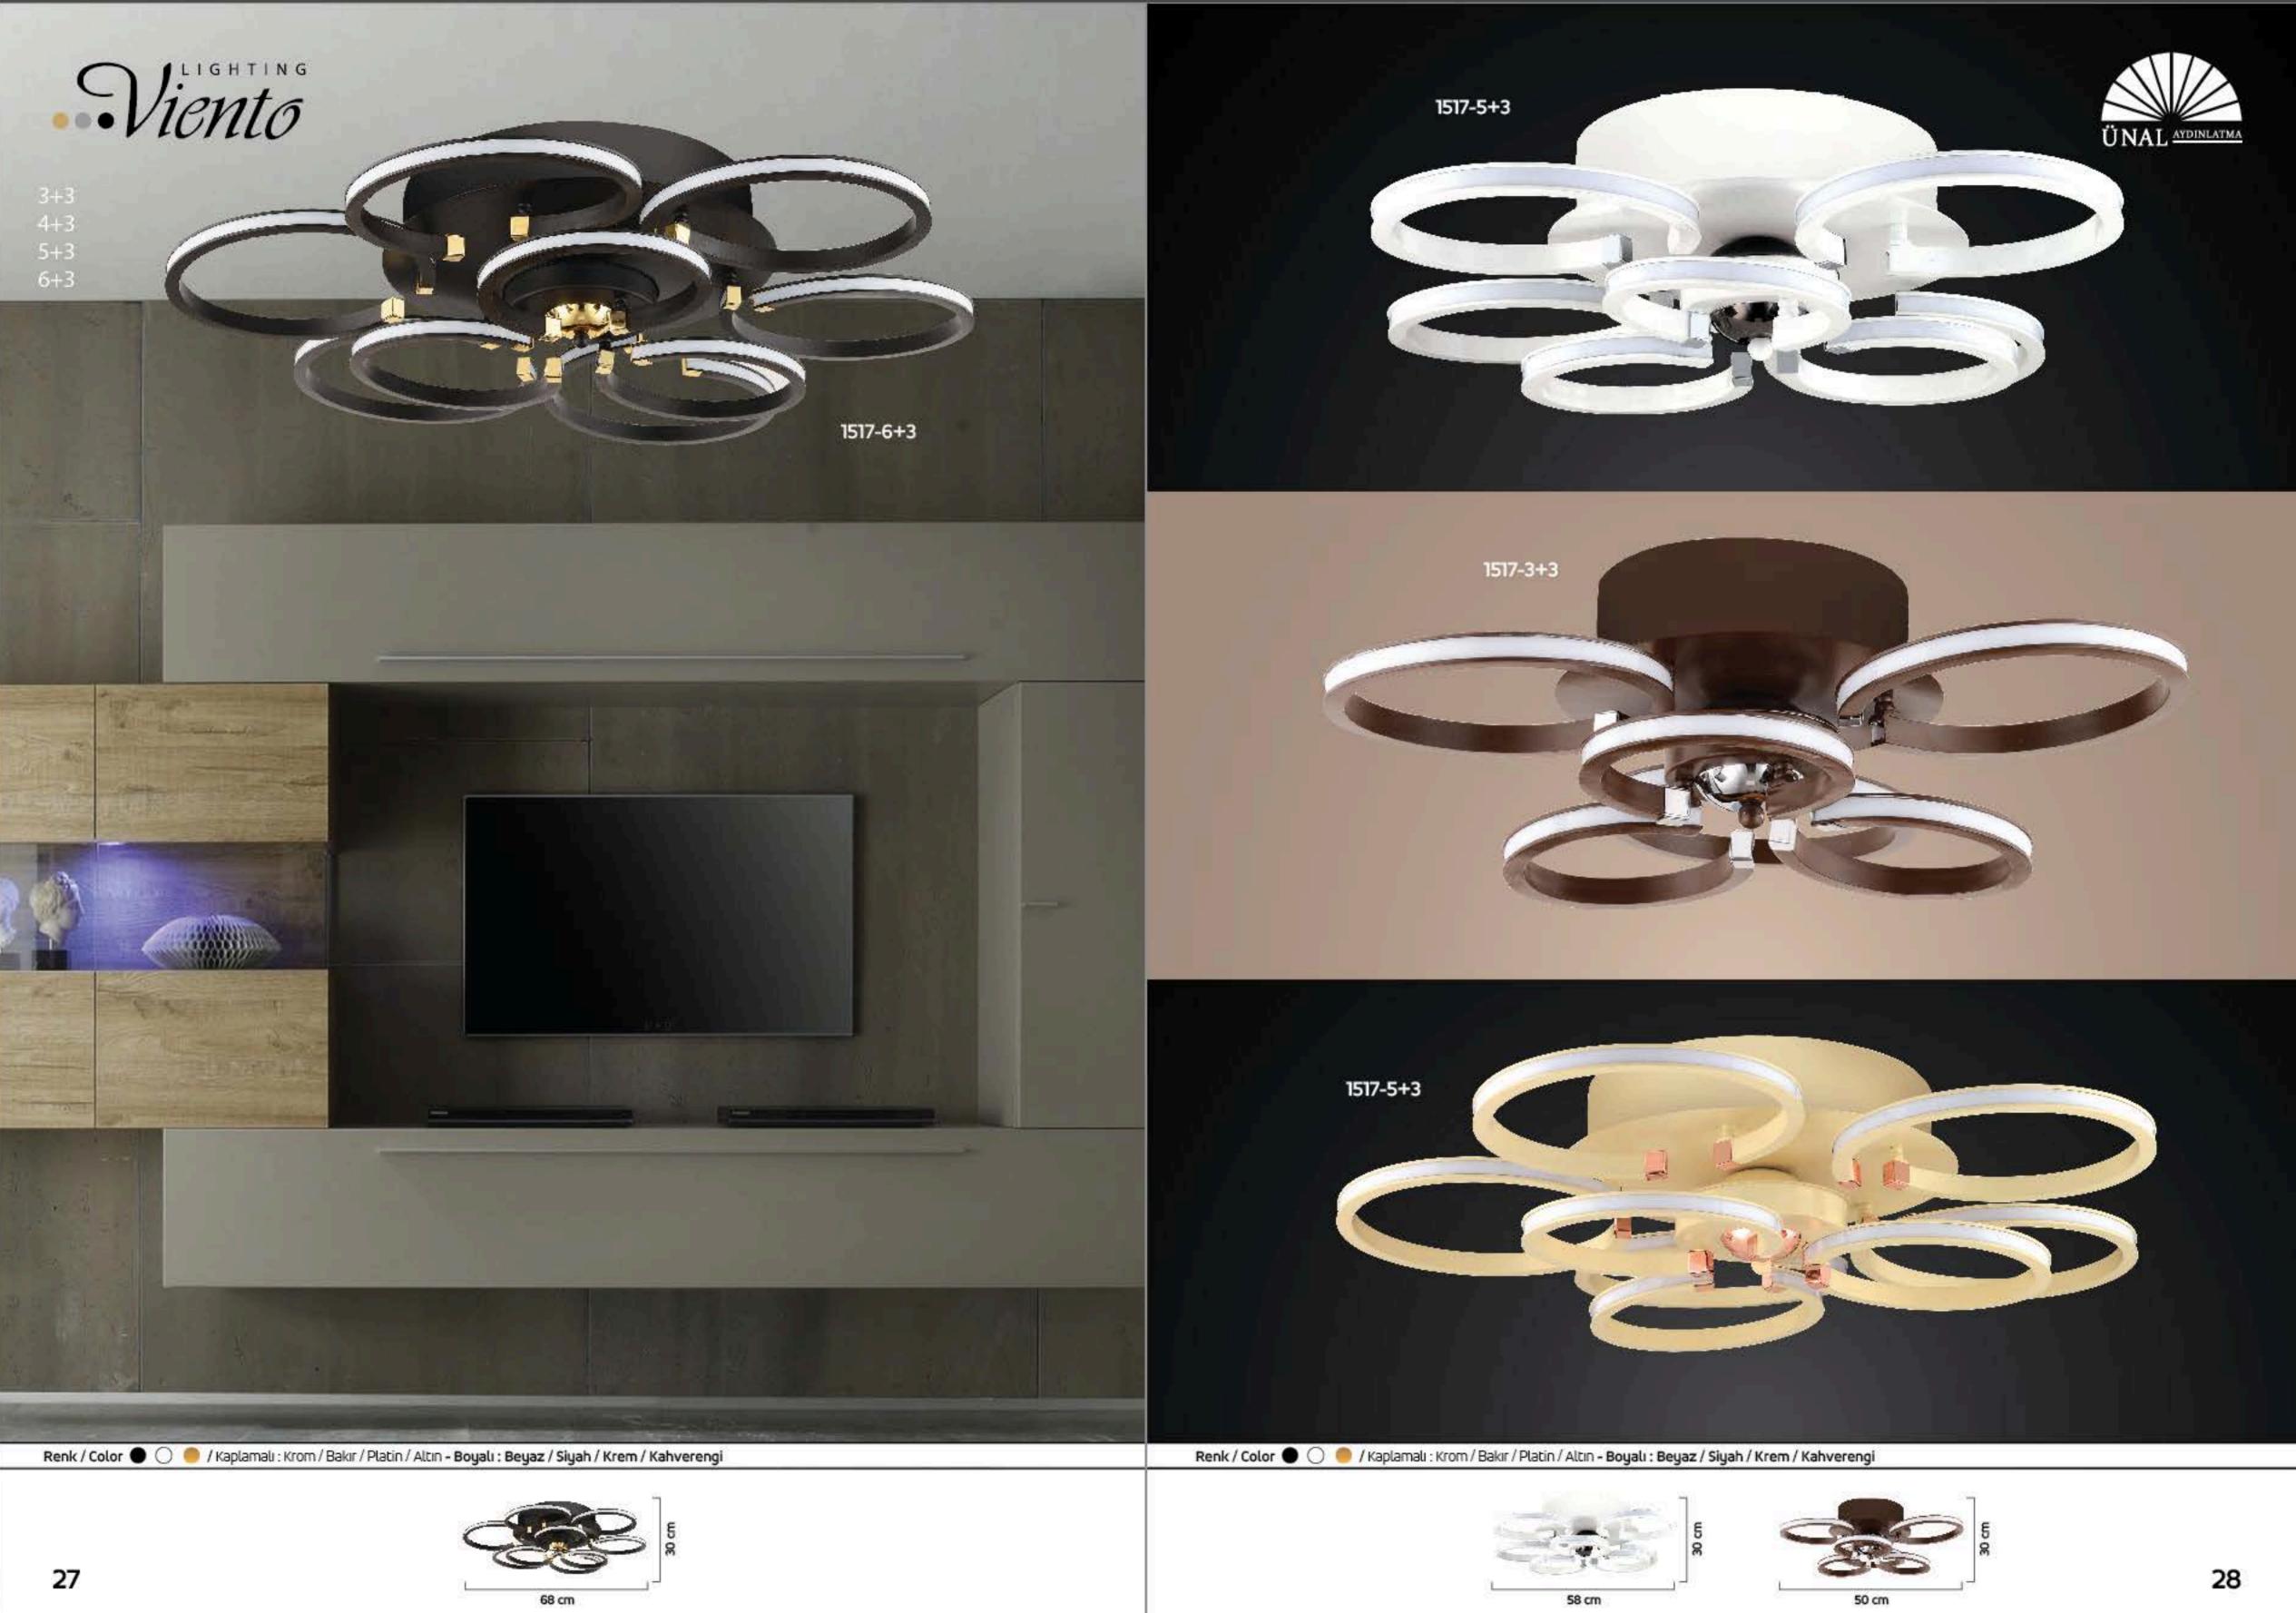

### İÇERİK / INDEX

| KOD  | SAYFA             | KOD  | SAYFA     |
|------|-------------------|------|-----------|
| 1506 | 11-12             | 1540 | 84        |
| 1507 | 13-14             | 1541 | 83        |
| 1508 | 15-16             | 1542 | 82        |
| 1509 | 33-34             | 1543 | 67-82-77- |
| 1510 | 29                | 1544 | 67-81-79- |
| 1511 | 17-18             | 1545 | 70-72     |
| 1512 | 5-6               | 1546 | 68-71     |
| 1513 | 7-8               | 1547 | 69-71     |
| 1514 | 9-10              | 1548 | 70-74     |
| 1515 | 51-52             | 1549 | 69-73     |
| 1516 | 21-22             | 1550 | 70-72     |
| 1517 | 27-28             | 1551 | 74        |
| 1518 | 53-54             | 1552 | 71        |
| 1519 | 25-26             | 1553 | 74        |
| 1520 | 20-23-24          | 1554 | 70        |
| 1521 | 19                | 1555 | 36        |
| 1522 | 35                | 1556 | 72        |
| 1523 | 38                | 1557 | 43-44-69  |
| 1524 | 1-2               | 1558 | 55        |
| 1525 | 40                | 1559 | 55        |
| 1526 | 37                | 1560 | 56        |
| 1527 | 3-4               | 1561 | 63-64     |
| 1528 | 30                | 1562 | 61-62     |
| 1529 | 39                | 1563 | 59-60     |
| 1530 | 47-48-66-76       | 1564 | 60        |
| 1531 | 45-46-66-69-75-73 | 1565 | 60        |
| 1532 | 41-42-65-69-75    | 1566 | 31-32     |
| 1533 | 49-50-66          | 1567 | 57-58-65  |
| 1534 | 75-85             | 1568 | 58        |
| 1535 | 86                |      |           |
| 1536 | 85                |      |           |
| 1537 | 86                |      |           |
| 1538 | 81                |      |           |
| 1539 | 76                |      |           |
|      |                   |      |           |