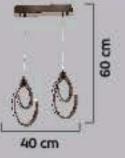

<sup>45</sup> cm

30 cm

Renk / Color 🌑 🔘 🥮 / Boyalı / Beyaz / Siyah / Kahverengi

Tekli Spot 2'li 3'lü 4'lü

1530-3-SRL

Renk / Color 🌑 🔘 🥮 / Boyalı / Beyaz / Siyah / Kahverengi

Renk / Color 🌑 🔘 🥮 / Boyalı / Beyaz / Siyah / Kahverengi