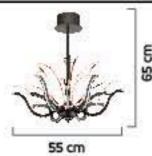

| YA    | ax |  |  |  |
|-------|----|--|--|--|
| C St  | Ð  |  |  |  |
| 55 cm |    |  |  |  |

<sup>55</sup> cm

S0 cm

6'lı 8'li 10'lu

Renk / Color 🌑 🔘 🥮 / Kaplamalı : Krom / Bakır / Platin / Altın - Boyalı : Beyaz / Siyah / Krem / Kahverengi