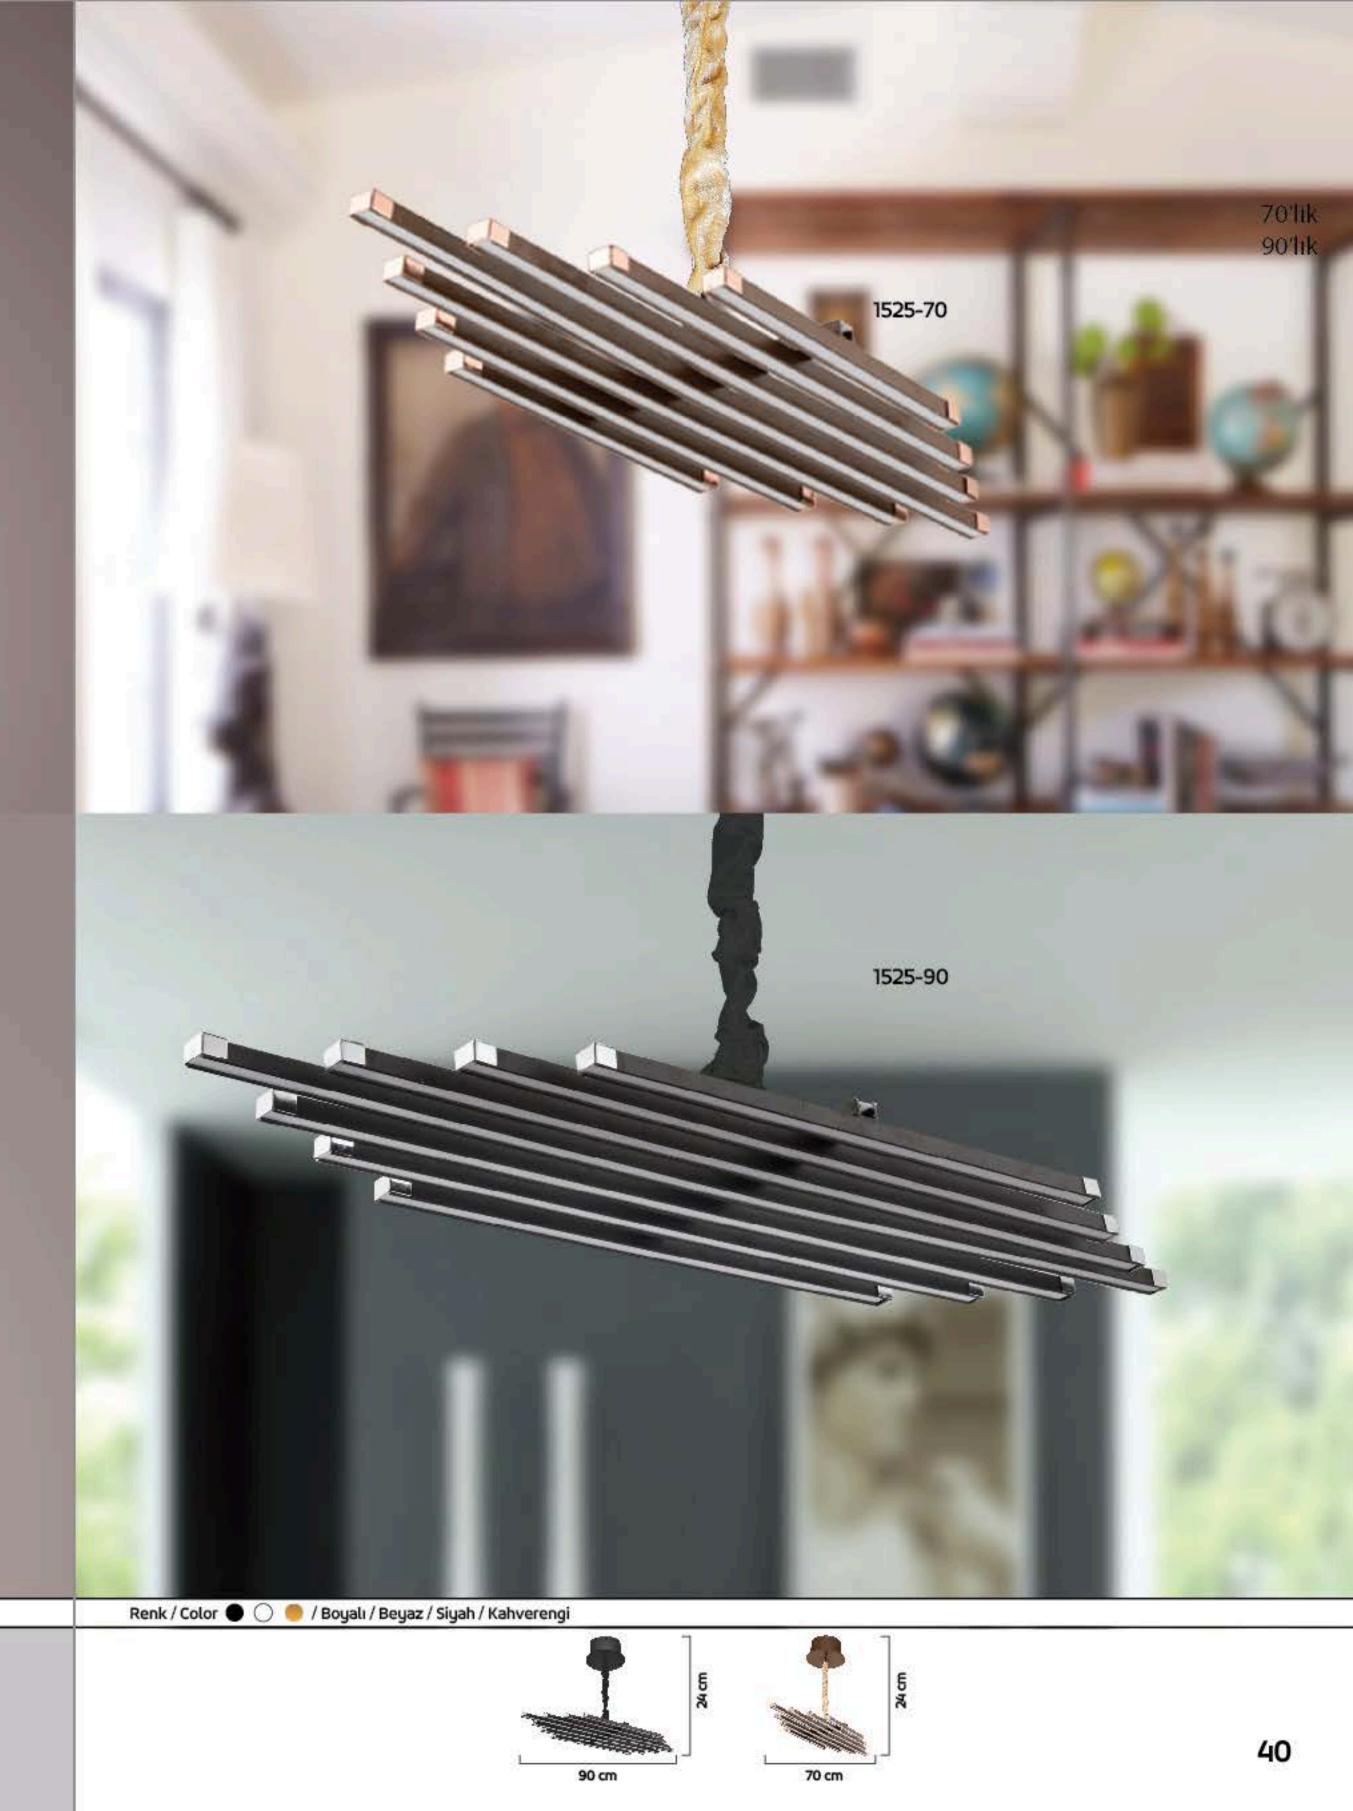

### İÇERİK / INDEX

| KOD  | SAYFA             | KOD  | SAYFA     |
|------|-------------------|------|-----------|
| 1506 | 11-12             | 1540 | 84        |
| 1507 | 13-14             | 1541 | 83        |
| 1508 | 15-16             | 1542 | 82        |
| 1509 | 33-34             | 1543 | 67-82-77- |
| 1510 | 29                | 1544 | 67-81-79- |
| 1511 | 17-18             | 1545 | 70-72     |
| 1512 | 5-6               | 1546 | 68-71     |
| 1513 | 7-8               | 1547 | 69-71     |
| 1514 | 9-10              | 1548 | 70-74     |
| 1515 | 51-52             | 1549 | 69-73     |
| 1516 | 21-22             | 1550 | 70-72     |
| 1517 | 27-28             | 1551 | 74        |
| 1518 | 53-54             | 1552 | 71        |
| 1519 | 25-26             | 1553 | 74        |
| 1520 | 20-23-24          | 1554 | 70        |
| 1521 | 19                | 1555 | 36        |
| 1522 | 35                | 1556 | 72        |
| 1523 | 38                | 1557 | 43-44-69  |
| 1524 | 1-2               | 1558 | 55        |
| 1525 | 40                | 1559 | 55        |
| 1526 | 37                | 1560 | 56        |
| 1527 | 3-4               | 1561 | 63-64     |
| 1528 | 30                | 1562 | 61-62     |
| 1529 | 39                | 1563 | 59-60     |
| 1530 | 47-48-66-76       | 1564 | 60        |
| 1531 | 45-46-66-69-75-73 | 1565 | 60        |
| 1532 | 41-42-65-69-75    | 1566 | 31-32     |
| 1533 | 49-50-66          | 1567 | 57-58-65  |
| 1534 | 75-85             | 1568 | 58        |
| 1535 | 86                |      |           |
| 1536 | 85                |      |           |
| 1537 | 86                |      |           |
| 1538 | 81                |      |           |
| 1539 | 76                |      |           |
|      |                   |      |           |