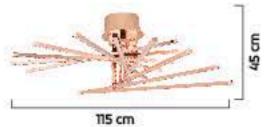

| YA    | ax |  |  |  |
|-------|----|--|--|--|
| C St  | Ð  |  |  |  |
| 55 cm |    |  |  |  |

<sup>55</sup> cm

S0 cm

6'lı 8'li 10'lu

Renk / Color 🌑 🔘 🥮 / Kaplamalı : Krom / Bakır / Platin / Altın - Boyalı : Beyaz / Siyah / Krem / Kahverengi