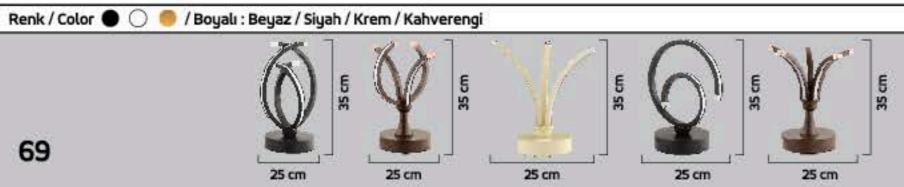

St  | Ð  |  |  |  |
| 55 cm |    |  |  |  |

















































<sup>55</sup> cm









S0 cm



















6'lı 8'li 10'lu





Renk / Color 🌑 🔘 🥮 / Kaplamalı : Krom / Bakır / Platin / Altın - Boyalı : Beyaz / Siyah / Krem / Kahverengi































<sup>45</sup> cm











































30 cm















Renk / Color 🌑 🔘 🥮 / Boyalı / Beyaz / Siyah / Kahverengi











Tekli Spot 2'li 3'lü 4'lü





1530-3-SRL

Renk / Color 🌑 🔘 🥮 / Boyalı / Beyaz / Siyah / Kahverengi







Renk / Color 🌑 🔘 🥮 / Boyalı / Beyaz / Siyah / Kahverengi









Renk / Color 🌑 🔘 🥮 / Boyalı / Beyaz / Siyah / Kahverengi

























































25 cm

20 cm





30 cm



25 cm



20 cm























15 cm

15 cm

20 cm

70





















Renk / Color 🌑 🔘 🥌 / Kaplamalı : Krom / Bakır / Platin / Altın - Boyalı : Beyaz / Siyah / Krem / Kahverengi





































78





































## 1998'den beri

Tasarımdan, üretime...



www.unalaydinlatma.com