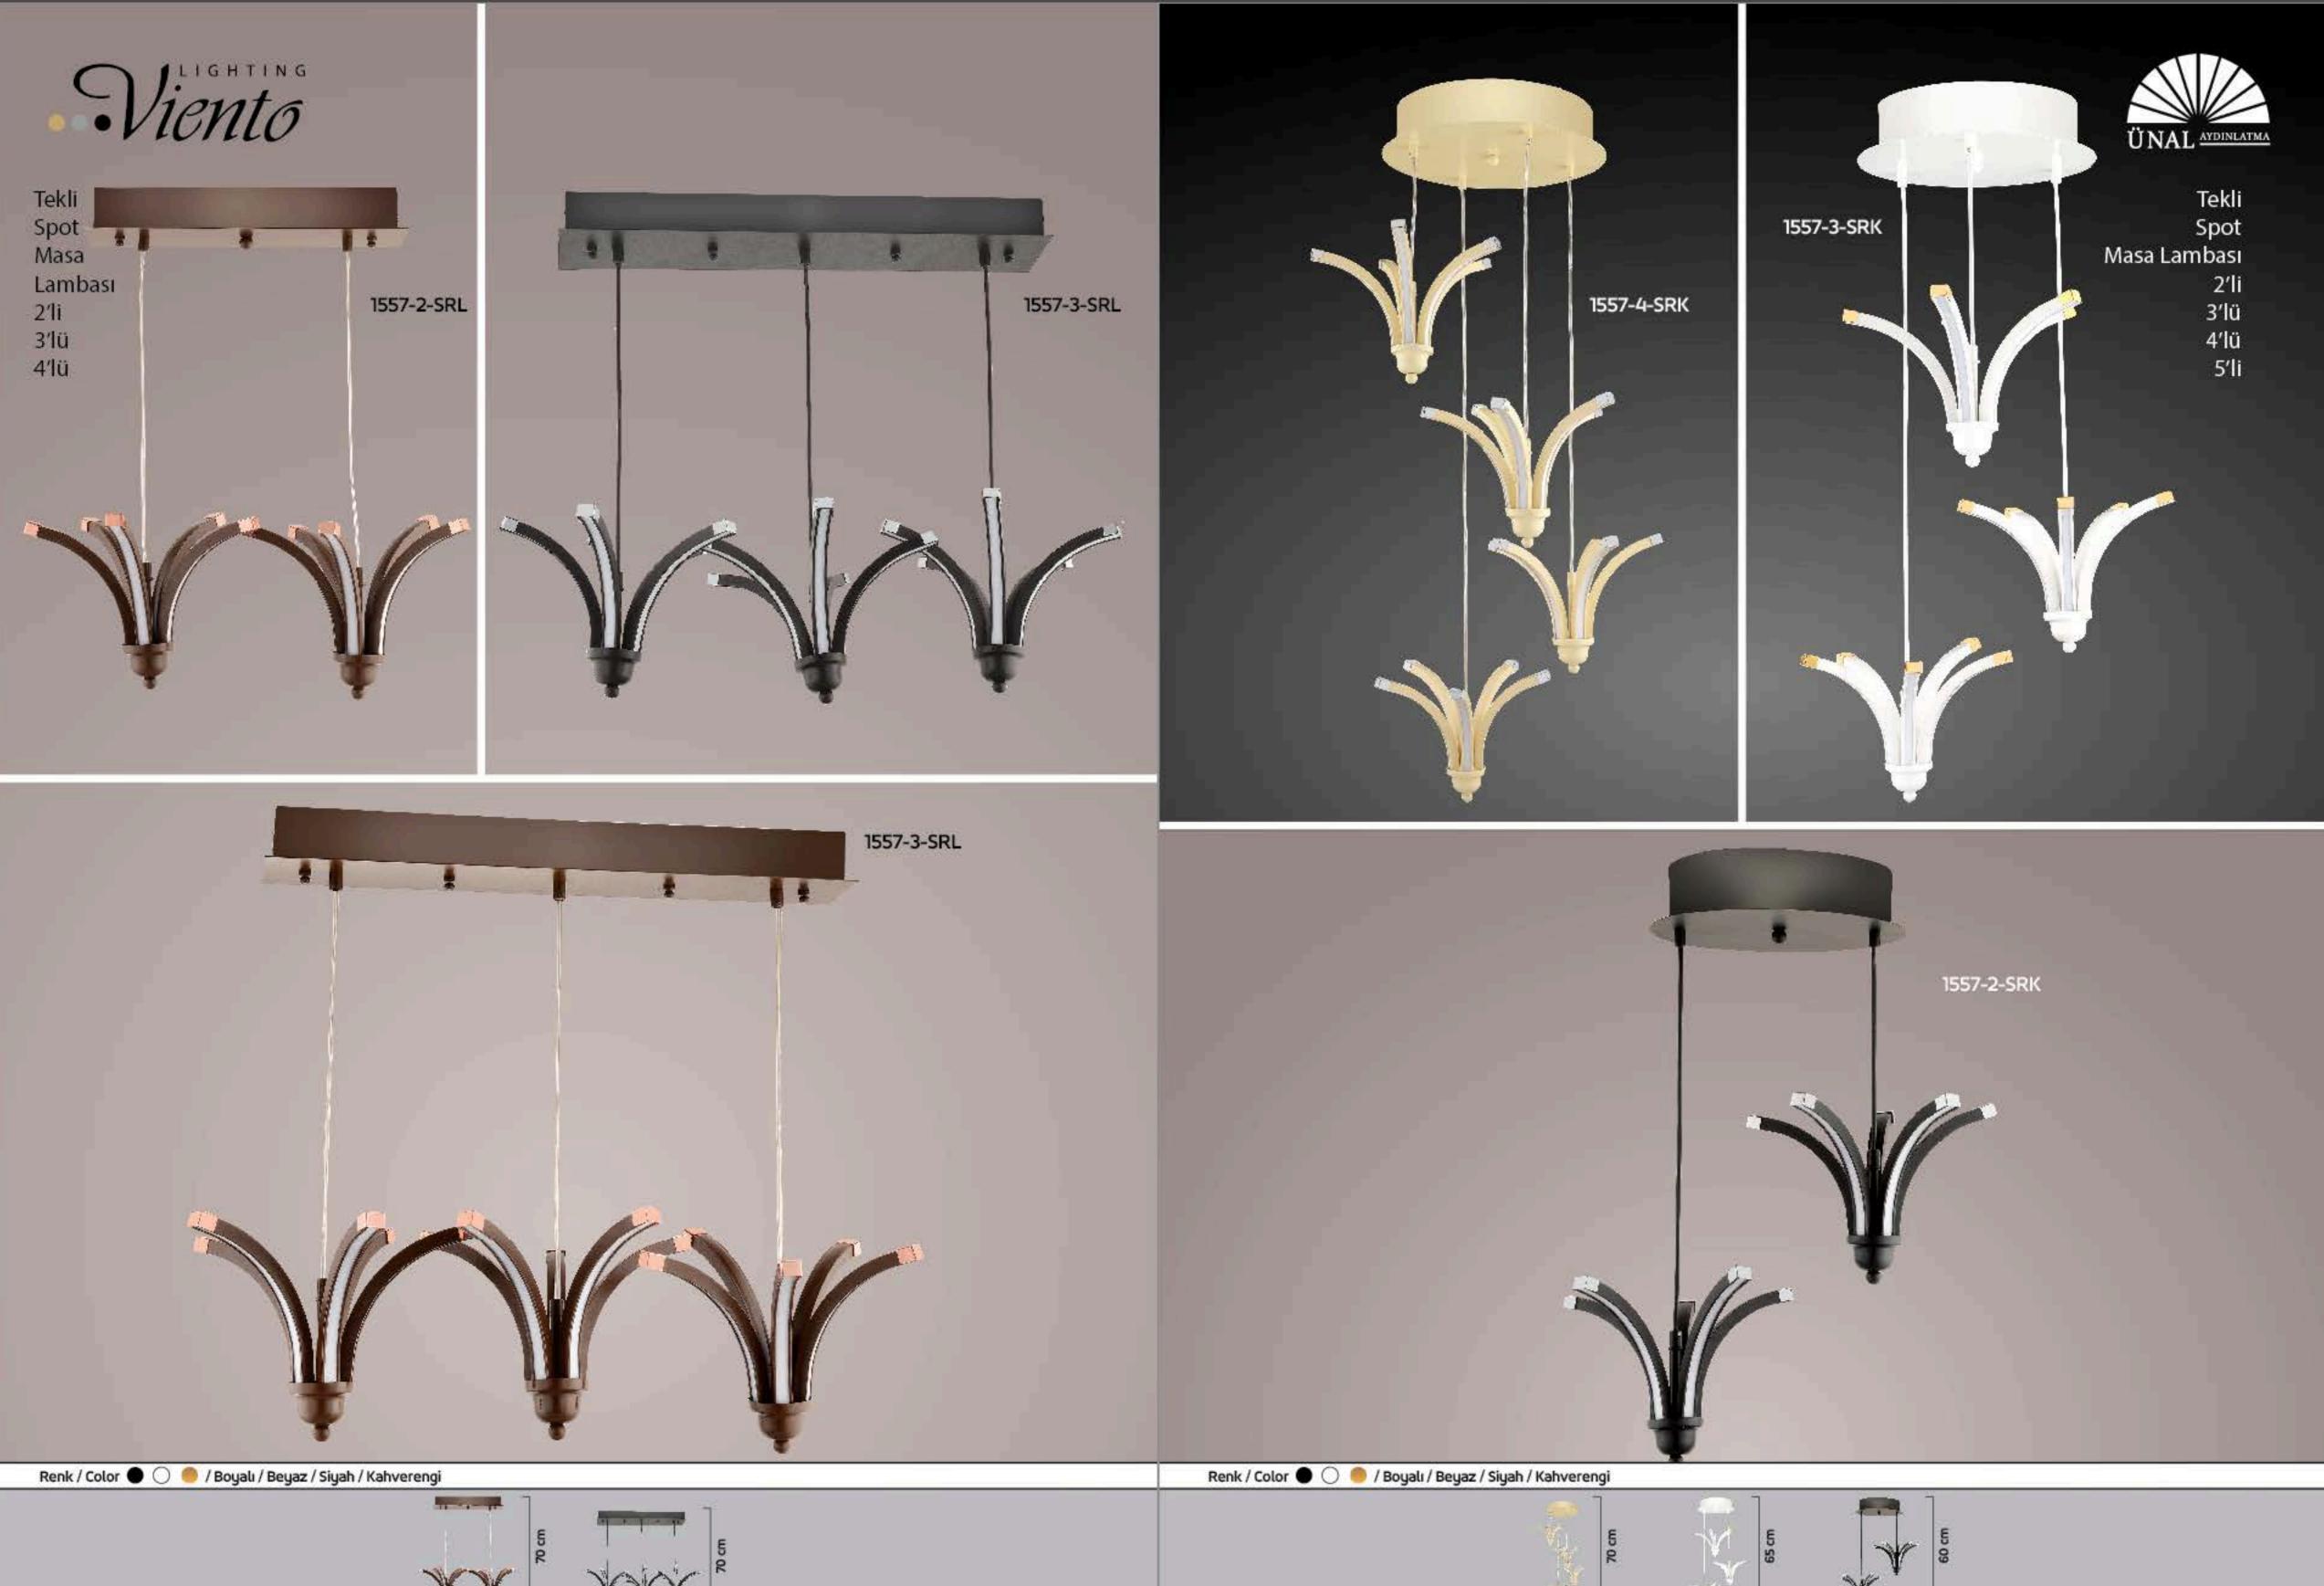

### İÇERİK / INDEX

| KOD  | SAYFA             | KOD  | SAYFA     |
|------|-------------------|------|-----------|
| 1506 | 11-12             | 1540 | 84        |
| 1507 | 13-14             | 1541 | 83        |
| 1508 | 15-16             | 1542 | 82        |
| 1509 | 33-34             | 1543 | 67-82-77- |
| 1510 | 29                | 1544 | 67-81-79- |
| 1511 | 17-18             | 1545 | 70-72     |
| 1512 | 5-6               | 1546 | 68-71     |
| 1513 | 7-8               | 1547 | 69-71     |
| 1514 | 9-10              | 1548 | 70-74     |
| 1515 | 51-52             | 1549 | 69-73     |
| 1516 | 21-22             | 1550 | 70-72     |
| 1517 | 27-28             | 1551 | 74        |
| 1518 | 53-54             | 1552 | 71        |
| 1519 | 25-26             | 1553 | 74        |
| 1520 | 20-23-24          | 1554 | 70        |
| 1521 | 19                | 1555 | 36        |
| 1522 | 35                | 1556 | 72        |
| 1523 | 38                | 1557 | 43-44-69  |
| 1524 | 1-2               | 1558 | 55        |
| 1525 | 40                | 1559 | 55        |
| 1526 | 37                | 1560 | 56        |
| 1527 | 3-4               | 1561 | 63-64     |
| 1528 | 30                | 1562 | 61-62     |
| 1529 | 39                | 1563 | 59-60     |
| 1530 | 47-48-66-76       | 1564 | 60        |
| 1531 | 45-46-66-69-75-73 | 1565 | 60        |
| 1532 | 41-42-65-69-75    | 1566 | 31-32     |
| 1533 | 49-50-66          | 1567 | 57-58-65  |
| 1534 | 75-85             | 1568 | 58        |
| 1535 | 86                |      |           |
| 1536 | 85                |      |           |
| 1537 | 86                |      |           |
| 1538 | 81                |      |           |
| 1539 | 76                |      |           |
|      |                   |      |           |