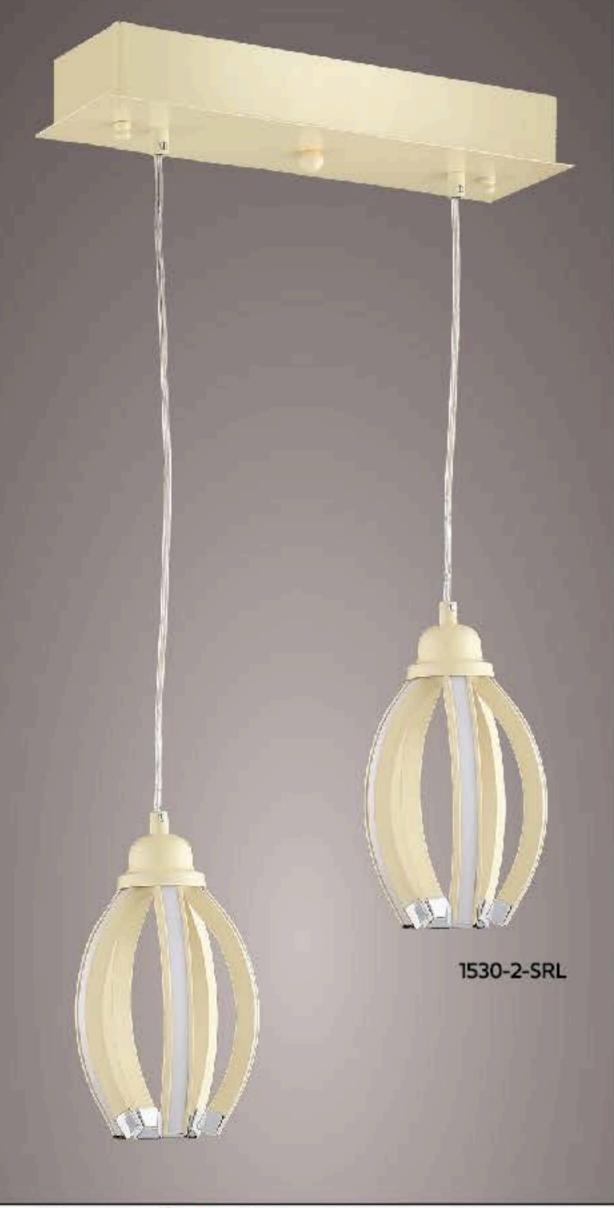

<sup>45</sup> cm

30 cm

Renk / Color 🌑 🔘 🥮 / Boyalı / Beyaz / Siyah / Kahverengi

Tekli Spot 2'li 3'lü 4'lü

1530-3-SRL

Renk / Color 🌑 🔘 🥮 / Boyalı / Beyaz / Siyah / Kahverengi

Renk / Color 🌑 🔘 🥮 / Boyalı / Beyaz / Siyah / Kahverengi