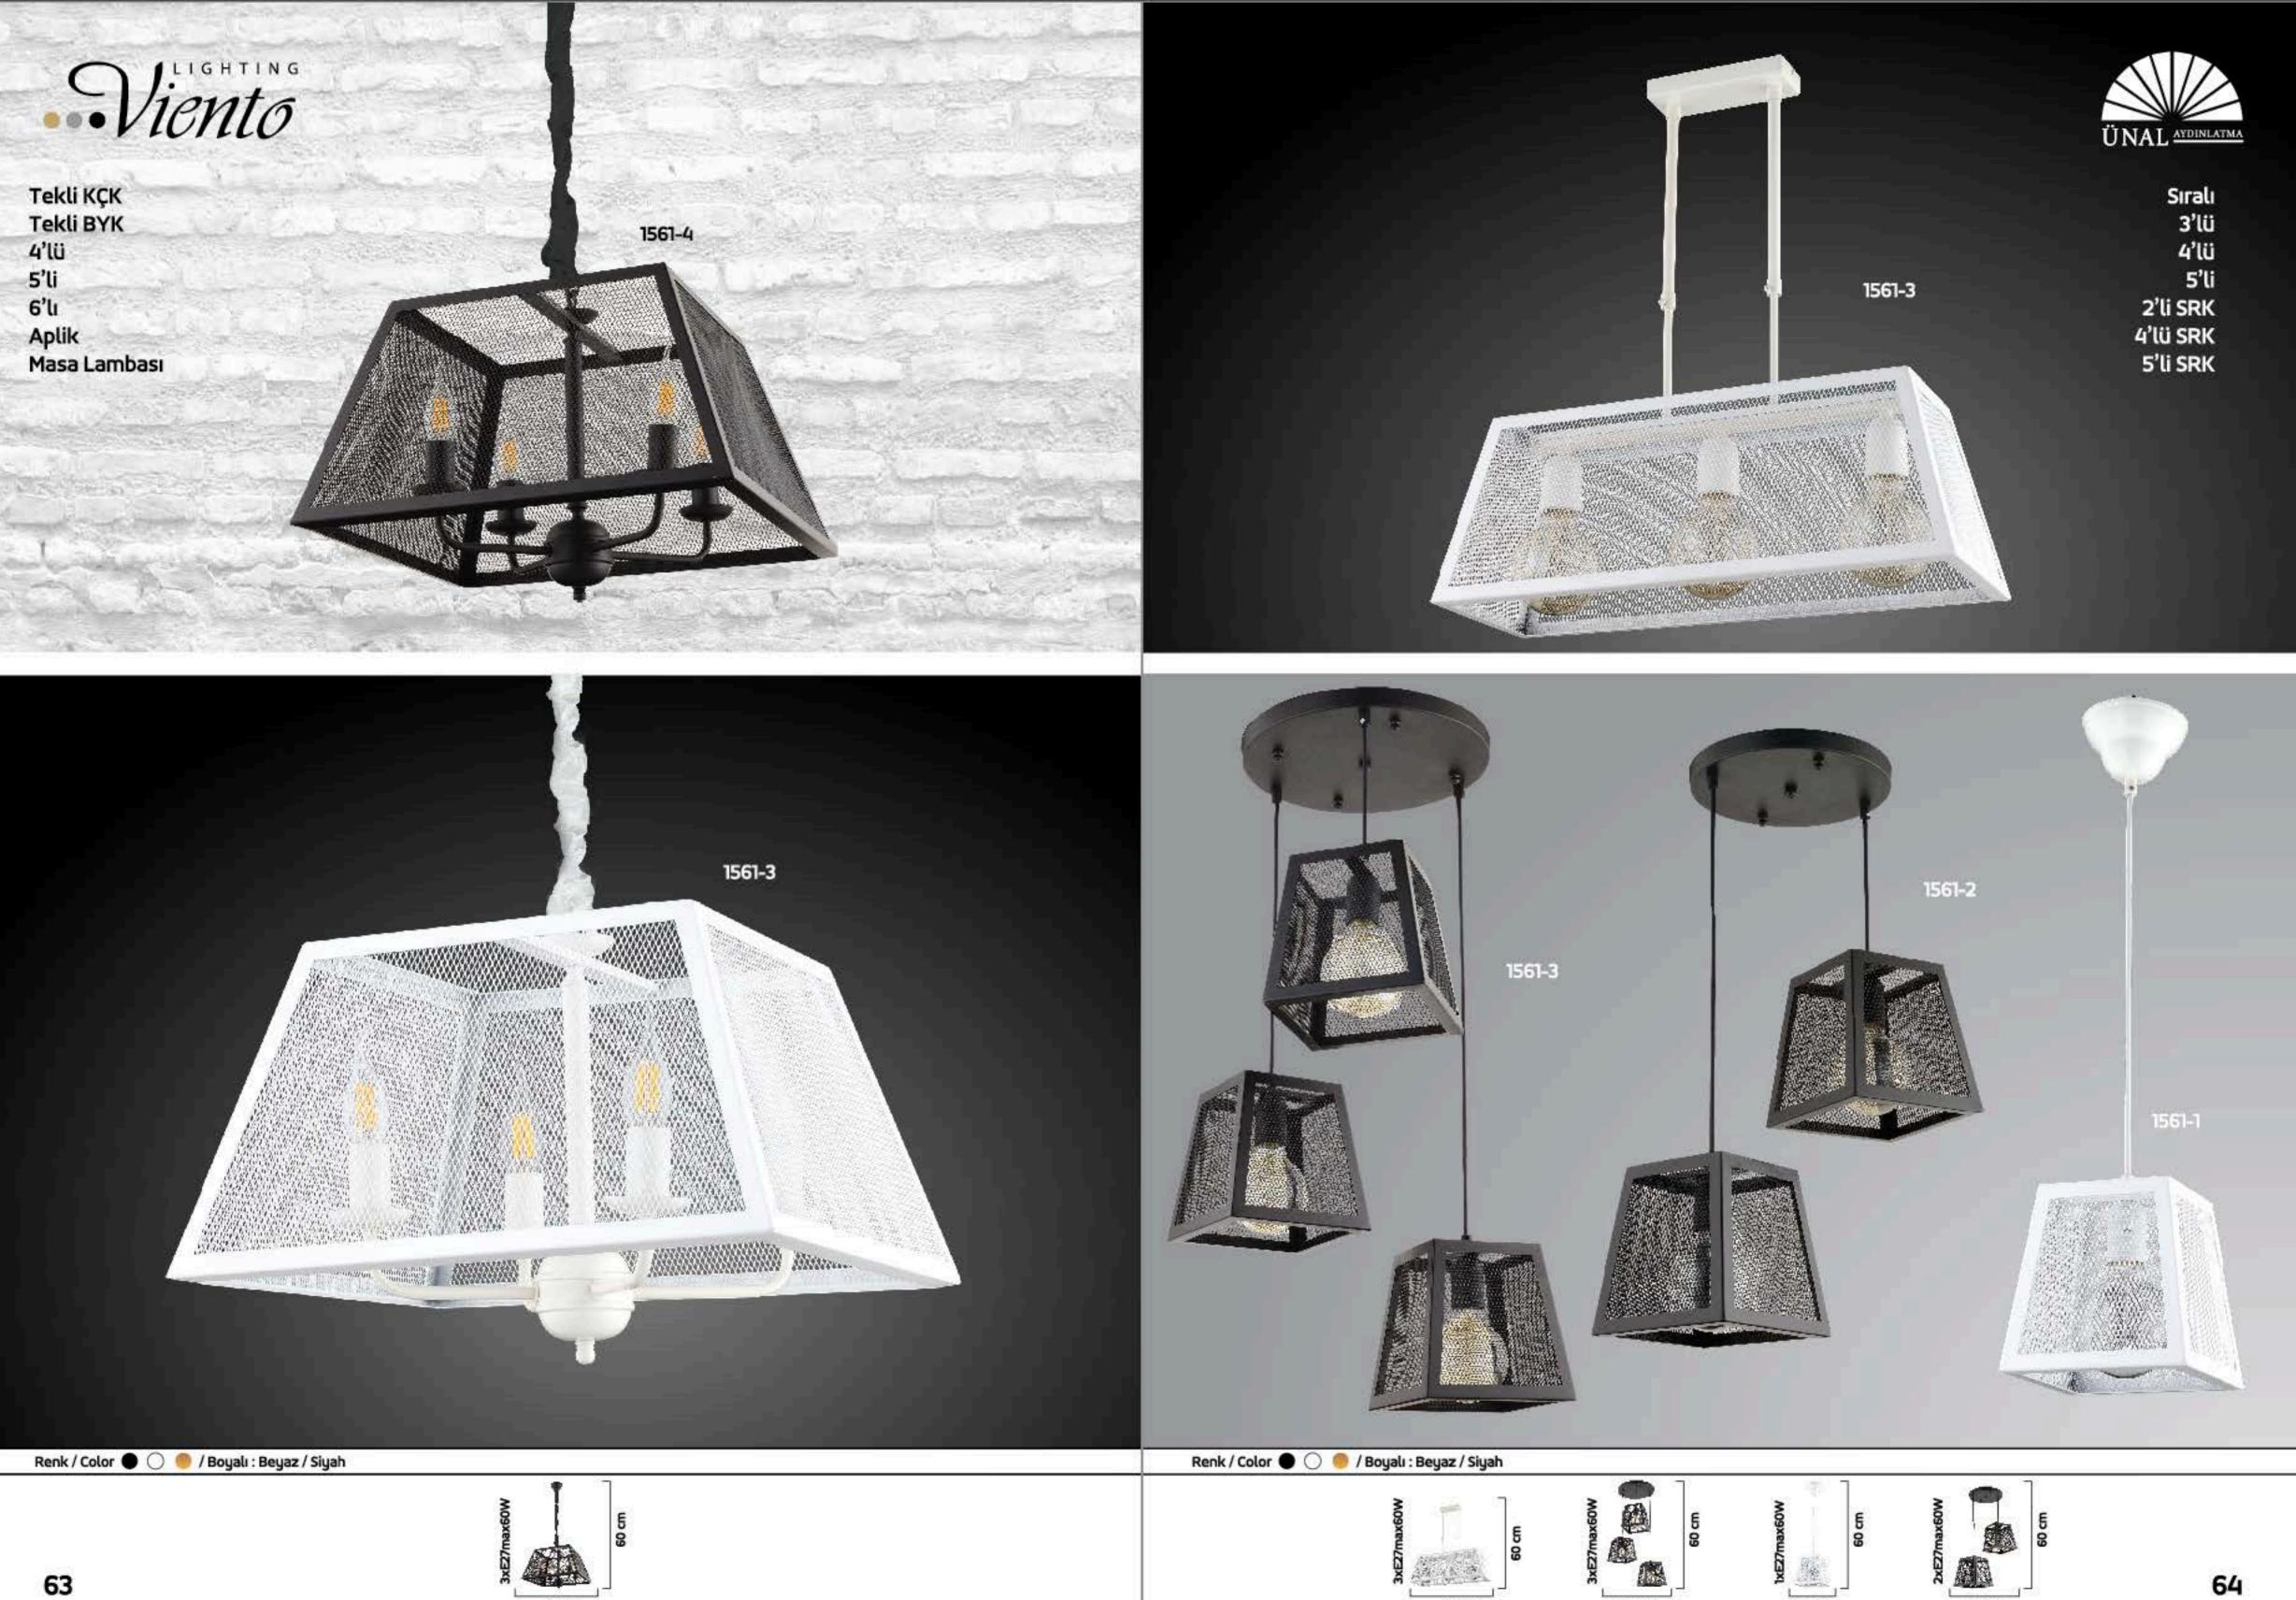

### İÇERİK / INDEX

| KOD  | SAYFA             | KOD  | SAYFA     |
|------|-------------------|------|-----------|
| 1506 | 11-12             | 1540 | 84        |
| 1507 | 13-14             | 1541 | 83        |
| 1508 | 15-16             | 1542 | 82        |
| 1509 | 33-34             | 1543 | 67-82-77- |
| 1510 | 29                | 1544 | 67-81-79- |
| 1511 | 17-18             | 1545 | 70-72     |
| 1512 | 5-6               | 1546 | 68-71     |
| 1513 | 7-8               | 1547 | 69-71     |
| 1514 | 9-10              | 1548 | 70-74     |
| 1515 | 51-52             | 1549 | 69-73     |
| 1516 | 21-22             | 1550 | 70-72     |
| 1517 | 27-28             | 1551 | 74        |
| 1518 | 53-54             | 1552 | 71        |
| 1519 | 25-26             | 1553 | 74        |
| 1520 | 20-23-24          | 1554 | 70        |
| 1521 | 19                | 1555 | 36        |
| 1522 | 35                | 1556 | 72        |
| 1523 | 38                | 1557 | 43-44-69  |
| 1524 | 1-2               | 1558 | 55        |
| 1525 | 40                | 1559 | 55        |
| 1526 | 37                | 1560 | 56        |
| 1527 | 3-4               | 1561 | 63-64     |
| 1528 | 30                | 1562 | 61-62     |
| 1529 | 39                | 1563 | 59-60     |
| 1530 | 47-48-66-76       | 1564 | 60        |
| 1531 | 45-46-66-69-75-73 | 1565 | 60        |
| 1532 | 41-42-65-69-75    | 1566 | 31-32     |
| 1533 | 49-50-66          | 1567 | 57-58-65  |
| 1534 | 75-85             | 1568 | 58        |
| 1535 | 86                |      |           |
| 1536 | 85                |      |           |
| 1537 | 86                |      |           |
| 1538 | 81                |      |           |
| 1539 | 76                |      |           |
|      |                   |      |           |