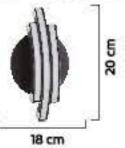

r / Platin / Altın - Boyalı : Beyaz / Siyah / Krem / Kahverengi































<sup>45</sup> cm











































30 cm















Renk / Color 🌑 🔘 🥮 / Boyalı / Beyaz / Siyah / Kahverengi











Tekli Spot 2'li 3'lü 4'lü





1530-3-SRL

Renk / Color 🌑 🔘 🥮 / Boyalı / Beyaz / Siyah / Kahverengi







Renk / Color 🌑 🔘 🥮 / Boyalı / Beyaz / Siyah / Kahverengi









Renk / Color 🌑 🔘 🥮 / Boyalı / Beyaz / Siyah / Kahverengi

























































25 cm

20 cm





30 cm



25 cm



20 cm























15 cm

15 cm

20 cm

70





















Renk / Color 🌑 🔘 🥌 / Kaplamalı : Krom / Bakır / Platin / Altın - Boyalı : Beyaz / Siyah / Krem / Kahverengi





































78





































## 1998'den beri

Tasarımdan, üretime...



www.unalaydinlatma.com