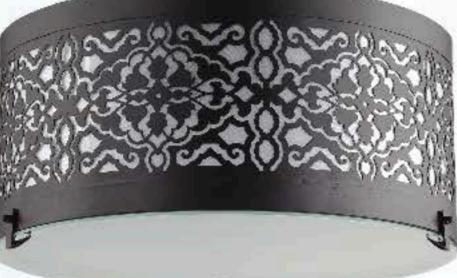

| YA    | ax |  |  |  |
|-------|----|--|--|--|
| C St  | Ð  |  |  |  |
| 55 cm |    |  |  |  |

















































<sup>55</sup> cm









S0 cm



















6'lı 8'li 10'lu





Renk / Color 🌑 🔘 🥮 / Kaplamalı : Krom / Bakır / Platin / Altın - Boyalı : Beyaz / Siyah / Krem / Kahverengi































<sup>45</sup> cm











































30 cm















Renk / Color 🌑 🔘 🥮 / Boyalı / Beyaz / Siyah / Kahverengi











Tekli Spot 2'li 3'lü 4'lü





1530-3-SRL

Renk / Color 🌑 🔘 🥮 / Boyalı / Beyaz / Siyah / Kahverengi







Renk / Color 🌑 🔘 🥮 / Boyalı / Beyaz / Siyah / Kahverengi









Renk / Color 🌑 🔘 🥮 / Boyalı / Beyaz / Siyah / Kahverengi

























































25 cm

20 cm





30 cm



25 cm



20 cm























15 cm

15 cm

20 cm

70





















Renk / Color 🌑 🔘 🥌 / Kaplamalı : Krom / Bakır / Platin / Altın - Boyalı : Beyaz / Siyah / Krem / Kahverengi





































78





































## 1998'den beri

Tasarımdan, üretime...



www.unalaydinlatma.com