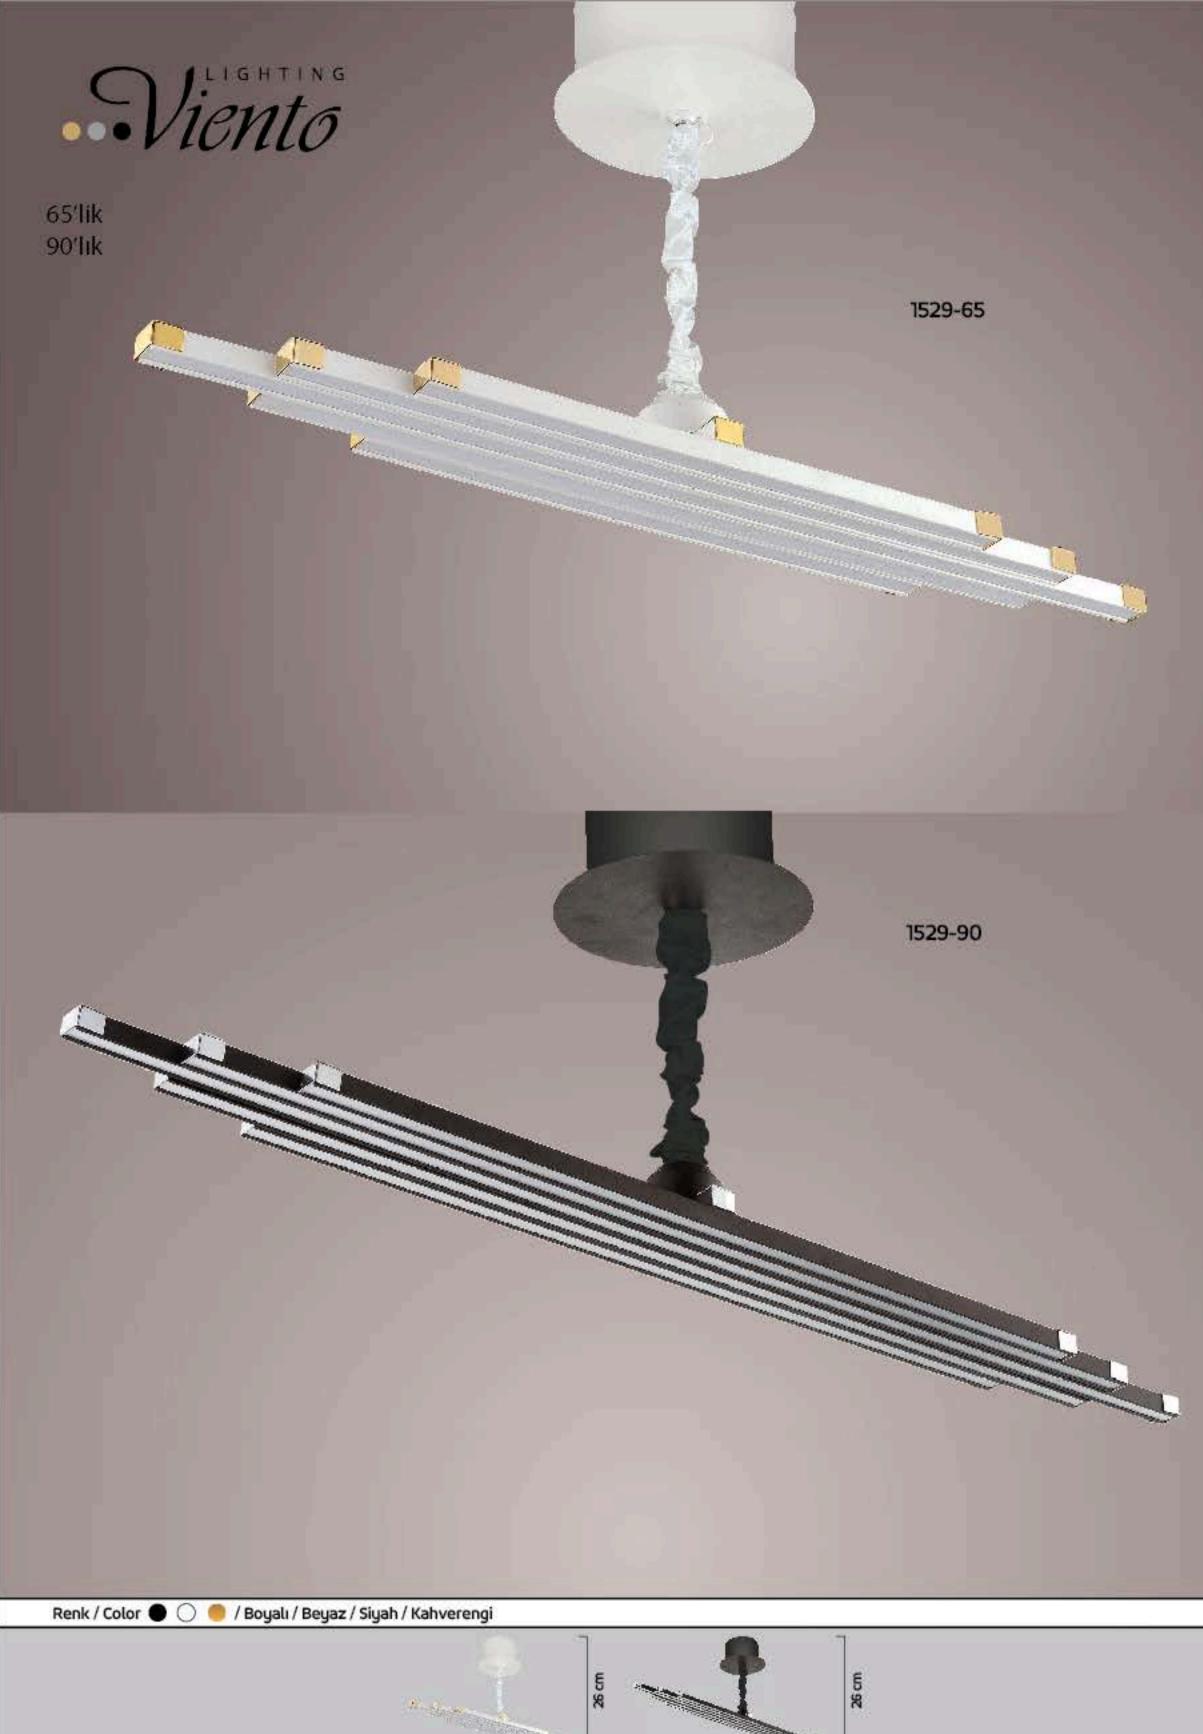

### İÇERİK / INDEX

| KOD  | SAYFA             | KOD  | SAYFA     |
|------|-------------------|------|-----------|
| 1506 | 11-12             | 1540 | 84        |
| 1507 | 13-14             | 1541 | 83        |
| 1508 | 15-16             | 1542 | 82        |
| 1509 | 33-34             | 1543 | 67-82-77- |
| 1510 | 29                | 1544 | 67-81-79- |
| 1511 | 17-18             | 1545 | 70-72     |
| 1512 | 5-6               | 1546 | 68-71     |
| 1513 | 7-8               | 1547 | 69-71     |
| 1514 | 9-10              | 1548 | 70-74     |
| 1515 | 51-52             | 1549 | 69-73     |
| 1516 | 21-22             | 1550 | 70-72     |
| 1517 | 27-28             | 1551 | 74        |
| 1518 | 53-54             | 1552 | 71        |
| 1519 | 25-26             | 1553 | 74        |
| 1520 | 20-23-24          | 1554 | 70        |
| 1521 | 19                | 1555 | 36        |
| 1522 | 35                | 1556 | 72        |
| 1523 | 38                | 1557 | 43-44-69  |
| 1524 | 1-2               | 1558 | 55        |
| 1525 | 40                | 1559 | 55        |
| 1526 | 37                | 1560 | 56        |
| 1527 | 3-4               | 1561 | 63-64     |
| 1528 | 30                | 1562 | 61-62     |
| 1529 | 39                | 1563 | 59-60     |
| 1530 | 47-48-66-76       | 1564 | 60        |
| 1531 | 45-46-66-69-75-73 | 1565 | 60        |
| 1532 | 41-42-65-69-75    | 1566 | 31-32     |
| 1533 | 49-50-66          | 1567 | 57-58-65  |
| 1534 | 75-85             | 1568 | 58        |
| 1535 | 86                |      |           |
| 1536 | 85                |      |           |
| 1537 | 86                |      |           |
| 1538 | 81                |      |           |
| 1539 | 76                |      |           |
|      |                   |      |           |