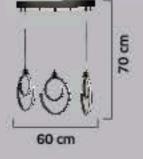

<sup>45</sup> cm

30 cm

Renk / Color 🌑 🔘 🥮 / Boyalı / Beyaz / Siyah / Kahverengi

Tekli Spot 2'li 3'lü 4'lü

1530-3-SRL

Renk / Color 🌑 🔘 🥮 / Boyalı / Beyaz / Siyah / Kahverengi

Renk / Color 🌑 🔘 🥮 / Boyalı / Beyaz / Siyah / Kahverengi