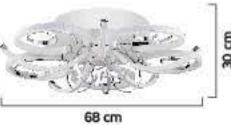

### İÇERİK / INDEX

| KOD  | SAYFA             | KOD  | SAYFA     |
|------|-------------------|------|-----------|
| 1506 | 11-12             | 1540 | 84        |
| 1507 | 13-14             | 1541 | 83        |
| 1508 | 15-16             | 1542 | 82        |
| 1509 | 33-34             | 1543 | 67-82-77- |
| 1510 | 29                | 1544 | 67-81-79- |
| 1511 | 17-18             | 1545 | 70-72     |
| 1512 | 5-6               | 1546 | 68-71     |
| 1513 | 7-8               | 1547 | 69-71     |
| 1514 | 9-10              | 1548 | 70-74     |
| 1515 | 51-52             | 1549 | 69-73     |
| 1516 | 21-22             | 1550 | 70-72     |
| 1517 | 27-28             | 1551 | 74        |
| 1518 | 53-54             | 1552 | 71        |
| 1519 | 25-26             | 1553 | 74        |
| 1520 | 20-23-24          | 1554 | 70        |
| 1521 | 19                | 1555 | 36        |
| 1522 | 35                | 1556 | 72        |
| 1523 | 38                | 1557 | 43-44-69  |
| 1524 | 1-2               | 1558 | 55        |
| 1525 | 40                | 1559 | 55        |
| 1526 | 37                | 1560 | 56        |
| 1527 | 3-4               | 1561 | 63-64     |
| 1528 | 30                | 1562 | 61-62     |
| 1529 | 39                | 1563 | 59-60     |
| 1530 | 47-48-66-76       | 1564 | 60        |
| 1531 | 45-46-66-69-75-73 | 1565 | 60        |
| 1532 | 41-42-65-69-75    | 1566 | 31-32     |
| 1533 | 49-50-66          | 1567 | 57-58-65  |
| 1534 | 75-85             | 1568 | 58        |
| 1535 | 86                |      |           |
| 1536 | 85                |      |           |
| 1537 | 86                |      |           |
| 1538 | 81                |      |           |
| 1539 | 76                |      |           |
|      |                   |      |           |