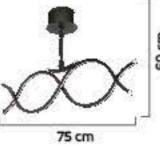

### İÇERİK / INDEX

| KOD  | SAYFA             | KOD  | SAYFA     |
|------|-------------------|------|-----------|
| 1506 | 11-12             | 1540 | 84        |
| 1507 | 13-14             | 1541 | 83        |
| 1508 | 15-16             | 1542 | 82        |
| 1509 | 33-34             | 1543 | 67-82-77- |
| 1510 | 29                | 1544 | 67-81-79- |
| 1511 | 17-18             | 1545 | 70-72     |
| 1512 | 5-6               | 1546 | 68-71     |
| 1513 | 7-8               | 1547 | 69-71     |
| 1514 | 9-10              | 1548 | 70-74     |
| 1515 | 51-52             | 1549 | 69-73     |
| 1516 | 21-22             | 1550 | 70-72     |
| 1517 | 27-28             | 1551 | 74        |
| 1518 | 53-54             | 1552 | 71        |
| 1519 | 25-26             | 1553 | 74        |
| 1520 | 20-23-24          | 1554 | 70        |
| 1521 | 19                | 1555 | 36        |
| 1522 | 35                | 1556 | 72        |
| 1523 | 38                | 1557 | 43-44-69  |
| 1524 | 1-2               | 1558 | 55        |
| 1525 | 40                | 1559 | 55        |
| 1526 | 37                | 1560 | 56        |
| 1527 | 3-4               | 1561 | 63-64     |
| 1528 | 30                | 1562 | 61-62     |
| 1529 | 39                | 1563 | 59-60     |
| 1530 | 47-48-66-76       | 1564 | 60        |
| 1531 | 45-46-66-69-75-73 | 1565 | 60        |
| 1532 | 41-42-65-69-75    | 1566 | 31-32     |
| 1533 | 49-50-66          | 1567 | 57-58-65  |
| 1534 | 75-85             | 1568 | 58        |
| 1535 | 86                |      |           |
| 1536 | 85                |      |           |
| 1537 | 86                |      |           |
| 1538 | 81                |      |           |
| 1539 | 76                |      |           |
|      |                   |      |           |