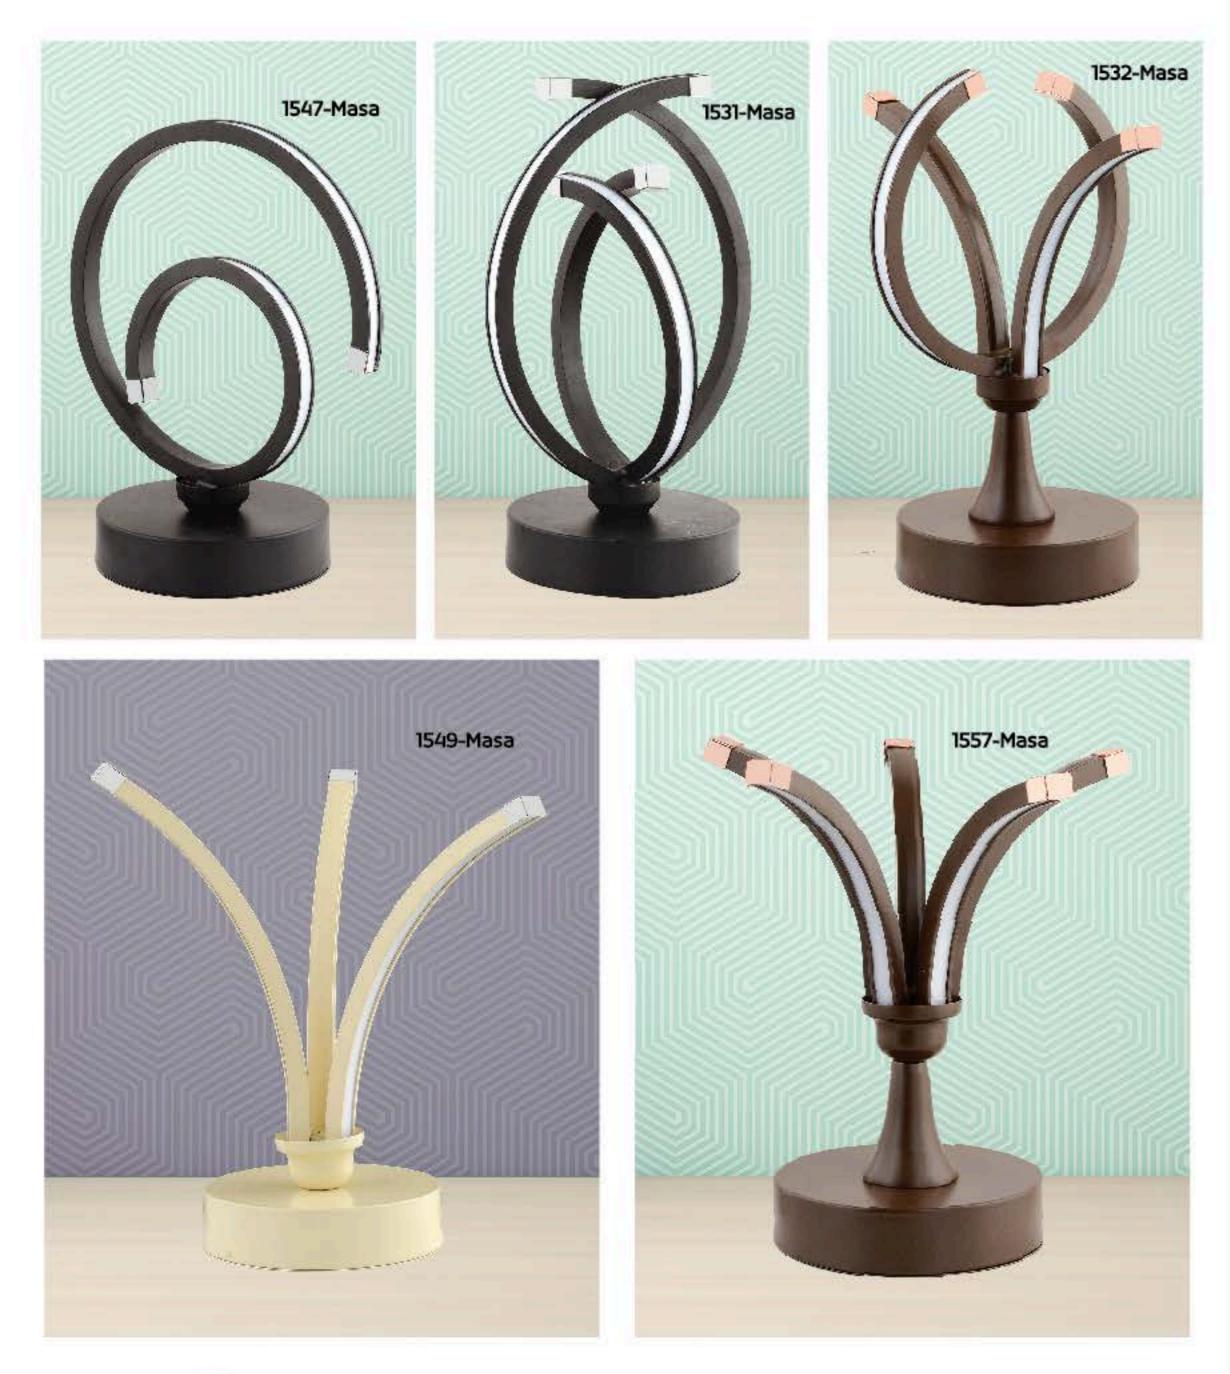

C St  | Ð  |  |  |  |
| 55 cm |    |  |  |  |

















































<sup>55</sup> cm









S0 cm



















6'lı 8'li 10'lu





Renk / Color 🌑 🔘 🥮 / Kaplamalı : Krom / Bakır / Platin / Altın - Boyalı : Beyaz / Siyah / Krem / Kahverengi































<sup>45</sup> cm











































30 cm















Renk / Color 🌑 🔘 🥮 / Boyalı / Beyaz / Siyah / Kahverengi











Tekli Spot 2'li 3'lü 4'lü





1530-3-SRL

Renk / Color 🌑 🔘 🥮 / Boyalı / Beyaz / Siyah / Kahverengi







Renk / Color 🌑 🔘 🥮 / Boyalı / Beyaz / Siyah / Kahverengi









Renk / Color 🌑 🔘 🥮 / Boyalı / Beyaz / Siyah / Kahverengi

























































25 cm

20 cm





30 cm



25 cm



20 cm























15 cm

15 cm

20 cm

70





















Renk / Color 🌑 🔘 🥌 / Kaplamalı : Krom / Bakır / Platin / Altın - Boyalı : Beyaz / Siyah / Krem / Kahverengi





































78





































## 1998'den beri

Tasarımdan, üretime...



www.unalaydinlatma.com