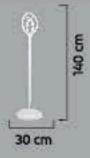

<sup>45</sup> cm

30 cm

Renk / Color 🌑 🔘 🥮 / Boyalı / Beyaz / Siyah / Kahverengi

Tekli Spot 2'li 3'lü 4'lü

1530-3-SRL

Renk / Color 🌑 🔘 🥮 / Boyalı / Beyaz / Siyah / Kahverengi

Renk / Color 🌑 🔘 🥮 / Boyalı / Beyaz / Siyah / Kahverengi