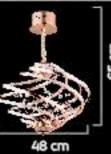

| YA    | ax |  |  |  |
|-------|----|--|--|--|
| C St  | Ð  |  |  |  |
| 55 cm |    |  |  |  |

<sup>55</sup> cm

S0 cm

6'lı 8'li 10'lu

Renk / Color 🌑 🔘 🥮 / Kaplamalı : Krom / Bakır / Platin / Altın - Boyalı : Beyaz / Siyah / Krem / Kahverengi