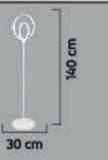

|

















































<sup>55</sup> cm









S0 cm



















6'lı 8'li 10'lu





Renk / Color 🌑 🔘 🥮 / Kaplamalı : Krom / Bakır / Platin / Altın - Boyalı : Beyaz / Siyah / Krem / Kahverengi































<sup>45</sup> cm











































30 cm















Renk / Color 🌑 🔘 🥮 / Boyalı / Beyaz / Siyah / Kahverengi











Tekli Spot 2'li 3'lü 4'lü





1530-3-SRL

Renk / Color 🌑 🔘 🥮 / Boyalı / Beyaz / Siyah / Kahverengi







Renk / Color 🌑 🔘 🥮 / Boyalı / Beyaz / Siyah / Kahverengi









Renk / Color 🌑 🔘 🥮 / Boyalı / Beyaz / Siyah / Kahverengi

























































25 cm

20 cm





30 cm



25 cm



20 cm























15 cm

15 cm

20 cm

70





















Renk / Color 🌑 🔘 🥌 / Kaplamalı : Krom / Bakır / Platin / Altın - Boyalı : Beyaz / Siyah / Krem / Kahverengi





































78





































## 1998'den beri

Tasarımdan, üretime...



www.unalaydinlatma.com