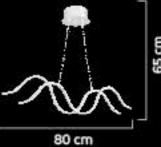

### İÇERİK / INDEX

| KOD  | SAYFA             | KOD  | SAYFA     |
|------|-------------------|------|-----------|
| 1506 | 11-12             | 1540 | 84        |
| 1507 | 13-14             | 1541 | 83        |
| 1508 | 15-16             | 1542 | 82        |
| 1509 | 33-34             | 1543 | 67-82-77- |
| 1510 | 29                | 1544 | 67-81-79- |
| 1511 | 17-18             | 1545 | 70-72     |
| 1512 | 5-6               | 1546 | 68-71     |
| 1513 | 7-8               | 1547 | 69-71     |
| 1514 | 9-10              | 1548 | 70-74     |
| 1515 | 51-52             | 1549 | 69-73     |
| 1516 | 21-22             | 1550 | 70-72     |
| 1517 | 27-28             | 1551 | 74        |
| 1518 | 53-54             | 1552 | 71        |
| 1519 | 25-26             | 1553 | 74        |
| 1520 | 20-23-24          | 1554 | 70        |
| 1521 | 19                | 1555 | 36        |
| 1522 | 35                | 1556 | 72        |
| 1523 | 38                | 1557 | 43-44-69  |
| 1524 | 1-2               | 1558 | 55        |
| 1525 | 40                | 1559 | 55        |
| 1526 | 37                | 1560 | 56        |
| 1527 | 3-4               | 1561 | 63-64     |
| 1528 | 30                | 1562 | 61-62     |
| 1529 | 39                | 1563 | 59-60     |
| 1530 | 47-48-66-76       | 1564 | 60        |
| 1531 | 45-46-66-69-75-73 | 1565 | 60        |
| 1532 | 41-42-65-69-75    | 1566 | 31-32     |
| 1533 | 49-50-66          | 1567 | 57-58-65  |
| 1534 | 75-85             | 1568 | 58        |
| 1535 | 86                |      |           |
| 1536 | 85                |      |           |
| 1537 | 86                |      |           |
| 1538 | 81                |      |           |
| 1539 | 76                |      |           |
|      |                   |      |           |