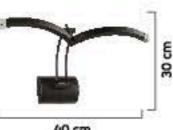

<sup>45</sup> cm

30 cm

Renk / Color 🌑 🔘 🥮 / Boyalı / Beyaz / Siyah / Kahverengi

Tekli Spot 2'li 3'lü 4'lü

1530-3-SRL

Renk / Color 🌑 🔘 🥮 / Boyalı / Beyaz / Siyah / Kahverengi

Renk / Color 🌑 🔘 🥮 / Boyalı / Beyaz / Siyah / Kahverengi