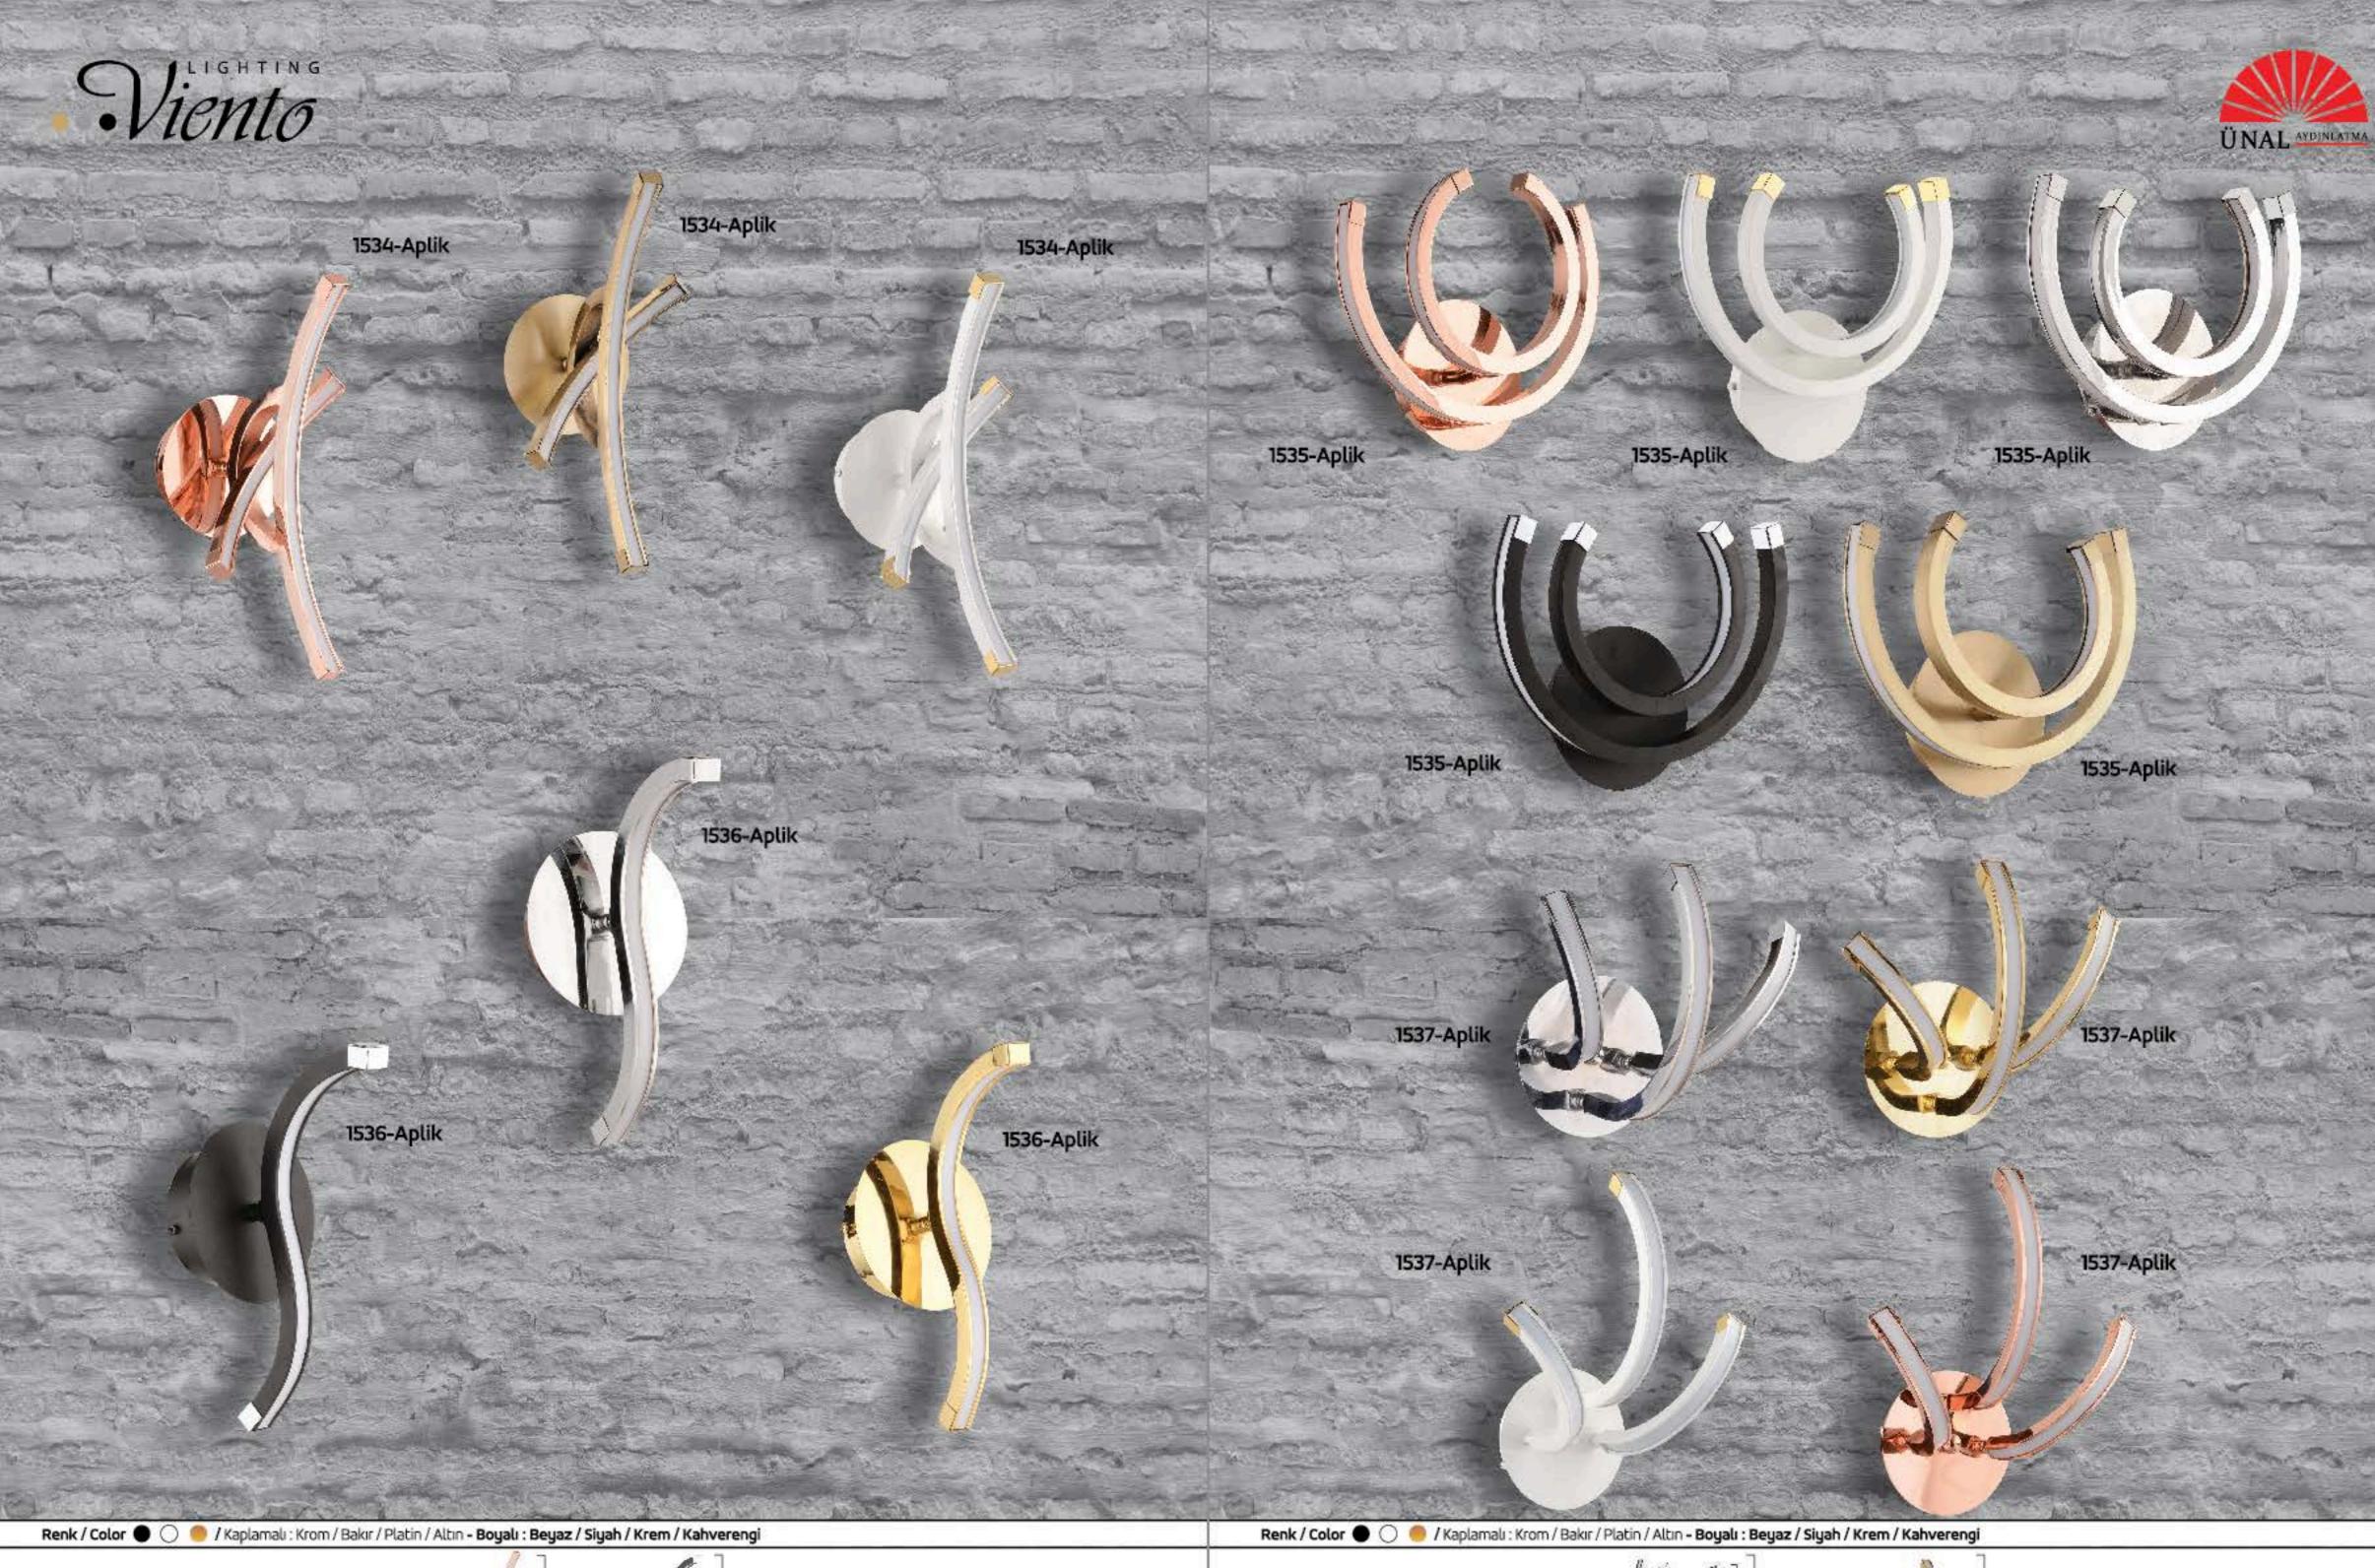

| YA    | ax |  |  |  |
|-------|----|--|--|--|
| C St  | Ð  |  |  |  |
| 55 cm |    |  |  |  |

<sup>55</sup> cm

S0 cm

6'lı 8'li 10'lu

Renk / Color 🌑 🔘 🥮 / Kaplamalı : Krom / Bakır / Platin / Altın - Boyalı : Beyaz / Siyah / Krem / Kahverengi

<sup>45</sup> cm

30 cm

Renk / Color 🌑 🔘 🥮 / Boyalı / Beyaz / Siyah / Kahverengi

Tekli Spot 2'li 3'lü 4'lü

1530-3-SRL

Renk / Color 🌑 🔘 🥮 / Boyalı / Beyaz / Siyah / Kahverengi

Renk / Color 🌑 🔘 🥮 / Boyalı / Beyaz / Siyah / Kahverengi

Renk / Color 🌑 🔘 🥮 / Boyalı / Beyaz / Siyah / Kahverengi

25 cm

20 cm

30 cm

25 cm

20 cm

15 cm

15 cm

20 cm

70

Renk / Color 🌑 🔘 🥌 / Kaplamalı : Krom / Bakır / Platin / Altın - Boyalı : Beyaz / Siyah / Krem / Kahverengi

78