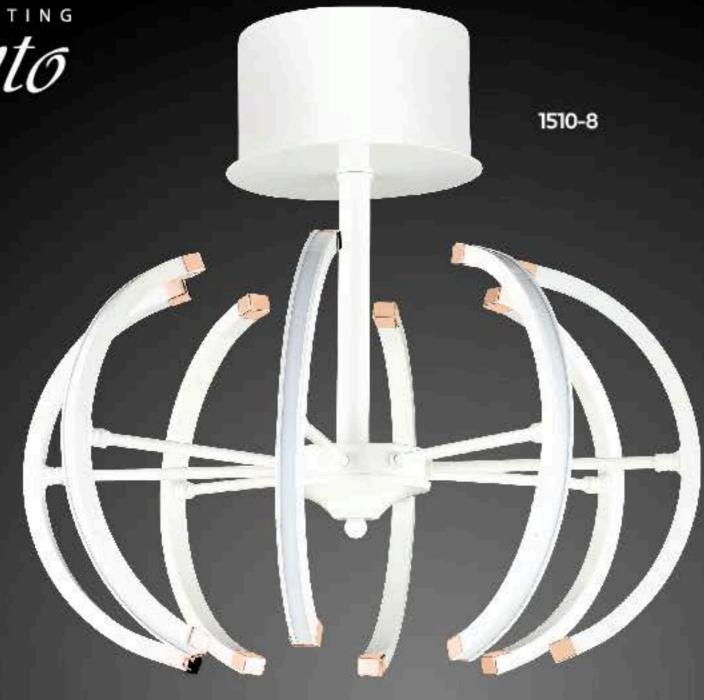

### İÇERİK / INDEX

| KOD  | SAYFA             | KOD  | SAYFA     |
|------|-------------------|------|-----------|
| 1506 | 11-12             | 1540 | 84        |
| 1507 | 13-14             | 1541 | 83        |
| 1508 | 15-16             | 1542 | 82        |
| 1509 | 33-34             | 1543 | 67-82-77- |
| 1510 | 29                | 1544 | 67-81-79- |
| 1511 | 17-18             | 1545 | 70-72     |
| 1512 | 5-6               | 1546 | 68-71     |
| 1513 | 7-8               | 1547 | 69-71     |
| 1514 | 9-10              | 1548 | 70-74     |
| 1515 | 51-52             | 1549 | 69-73     |
| 1516 | 21-22             | 1550 | 70-72     |
| 1517 | 27-28             | 1551 | 74        |
| 1518 | 53-54             | 1552 | 71        |
| 1519 | 25-26             | 1553 | 74        |
| 1520 | 20-23-24          | 1554 | 70        |
| 1521 | 19                | 1555 | 36        |
| 1522 | 35                | 1556 | 72        |
| 1523 | 38                | 1557 | 43-44-69  |
| 1524 | 1-2               | 1558 | 55        |
| 1525 | 40                | 1559 | 55        |
| 1526 | 37                | 1560 | 56        |
| 1527 | 3-4               | 1561 | 63-64     |
| 1528 | 30                | 1562 | 61-62     |
| 1529 | 39                | 1563 | 59-60     |
| 1530 | 47-48-66-76       | 1564 | 60        |
| 1531 | 45-46-66-69-75-73 | 1565 | 60        |
| 1532 | 41-42-65-69-75    | 1566 | 31-32     |
| 1533 | 49-50-66          | 1567 | 57-58-65  |
| 1534 | 75-85             | 1568 | 58        |
| 1535 | 86                |      |           |
| 1536 | 85                |      |           |
| 1537 | 86                |      |           |
| 1538 | 81                |      |           |
| 1539 | 76                |      |           |
|      |                   |      |           |