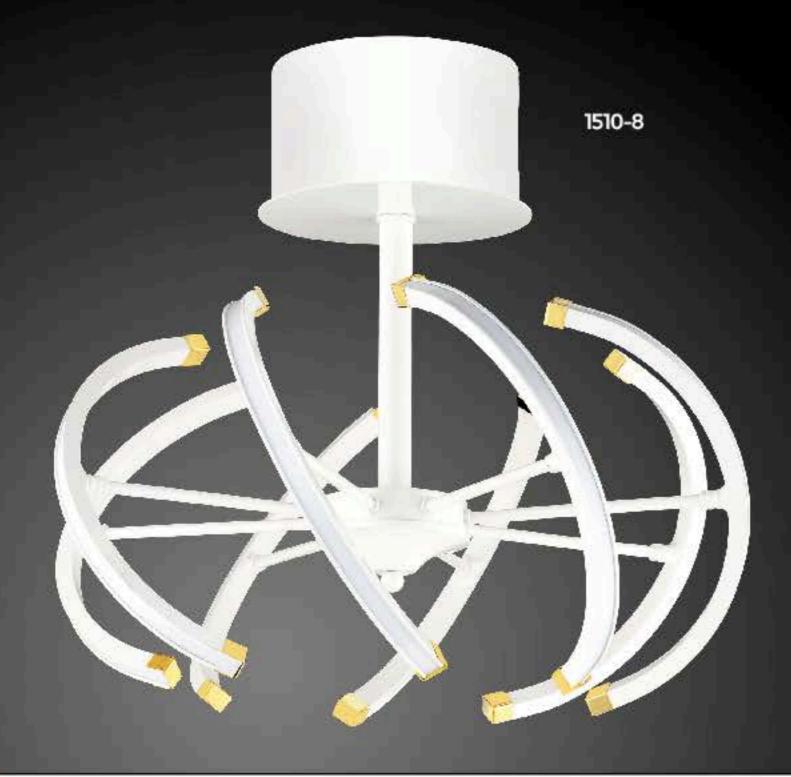

| YA    | ax |  |  |  |
|-------|----|--|--|--|
| C St  | Ð  |  |  |  |
| 55 cm |    |  |  |  |

<sup>55</sup> cm

S0 cm

6'lı 8'li 10'lu

Renk / Color 🌑 🔘 🥮 / Kaplamalı : Krom / Bakır / Platin / Altın - Boyalı : Beyaz / Siyah / Krem / Kahverengi