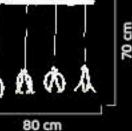

### İÇERİK / INDEX

| KOD  | SAYFA             | KOD  | SAYFA     |
|------|-------------------|------|-----------|
| 1506 | 11-12             | 1540 | 84        |
| 1507 | 13-14             | 1541 | 83        |
| 1508 | 15-16             | 1542 | 82        |
| 1509 | 33-34             | 1543 | 67-82-77- |
| 1510 | 29                | 1544 | 67-81-79- |
| 1511 | 17-18             | 1545 | 70-72     |
| 1512 | 5-6               | 1546 | 68-71     |
| 1513 | 7-8               | 1547 | 69-71     |
| 1514 | 9-10              | 1548 | 70-74     |
| 1515 | 51-52             | 1549 | 69-73     |
| 1516 | 21-22             | 1550 | 70-72     |
| 1517 | 27-28             | 1551 | 74        |
| 1518 | 53-54             | 1552 | 71        |
| 1519 | 25-26             | 1553 | 74        |
| 1520 | 20-23-24          | 1554 | 70        |
| 1521 | 19                | 1555 | 36        |
| 1522 | 35                | 1556 | 72        |
| 1523 | 38                | 1557 | 43-44-69  |
| 1524 | 1-2               | 1558 | 55        |
| 1525 | 40                | 1559 | 55        |
| 1526 | 37                | 1560 | 56        |
| 1527 | 3-4               | 1561 | 63-64     |
| 1528 | 30                | 1562 | 61-62     |
| 1529 | 39                | 1563 | 59-60     |
| 1530 | 47-48-66-76       | 1564 | 60        |
| 1531 | 45-46-66-69-75-73 | 1565 | 60        |
| 1532 | 41-42-65-69-75    | 1566 | 31-32     |
| 1533 | 49-50-66          | 1567 | 57-58-65  |
| 1534 | 75-85             | 1568 | 58        |
| 1535 | 86                |      |           |
| 1536 | 85                |      |           |
| 1537 | 86                |      |           |
| 1538 | 81                |      |           |
| 1539 | 76                |      |           |
|      |                   |      |           |