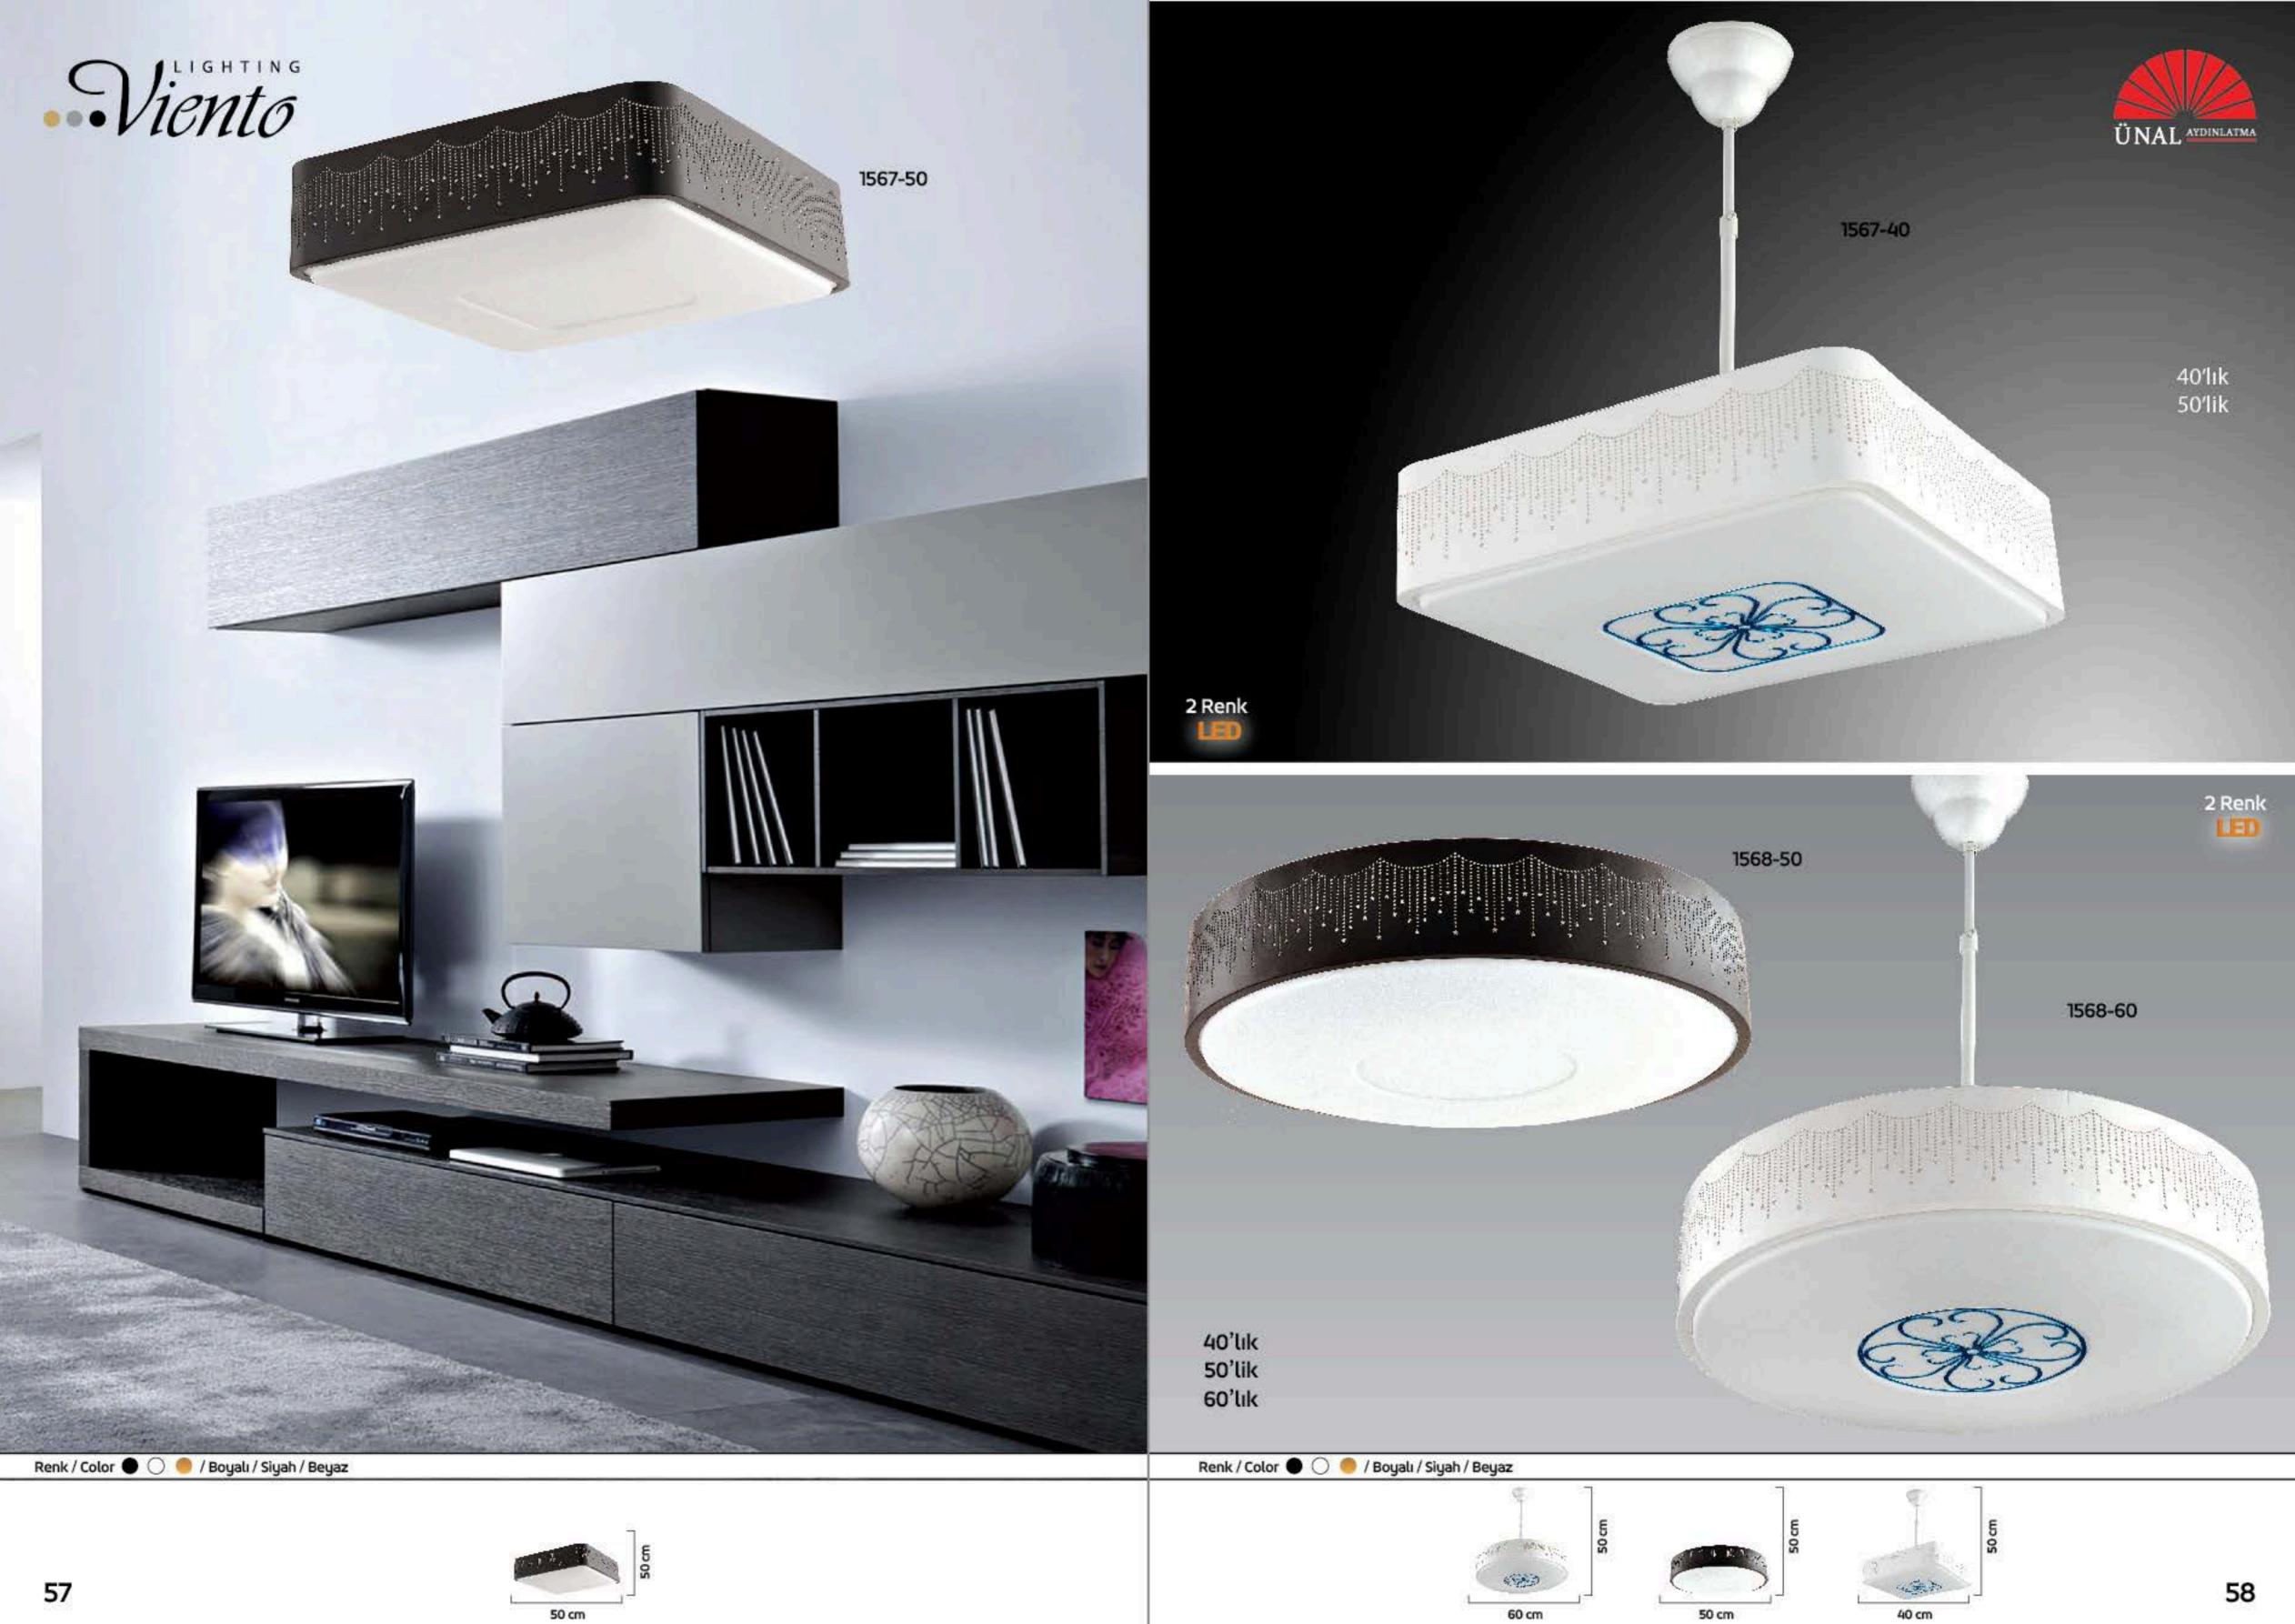

### İÇERİK / INDEX

| KOD  | SAYFA             | KOD  | SAYFA     |
|------|-------------------|------|-----------|
| 1506 | 11-12             | 1540 | 84        |
| 1507 | 13-14             | 1541 | 83        |
| 1508 | 15-16             | 1542 | 82        |
| 1509 | 33-34             | 1543 | 67-82-77- |
| 1510 | 29                | 1544 | 67-81-79- |
| 1511 | 17-18             | 1545 | 70-72     |
| 1512 | 5-6               | 1546 | 68-71     |
| 1513 | 7-8               | 1547 | 69-71     |
| 1514 | 9-10              | 1548 | 70-74     |
| 1515 | 51-52             | 1549 | 69-73     |
| 1516 | 21-22             | 1550 | 70-72     |
| 1517 | 27-28             | 1551 | 74        |
| 1518 | 53-54             | 1552 | 71        |
| 1519 | 25-26             | 1553 | 74        |
| 1520 | 20-23-24          | 1554 | 70        |
| 1521 | 19                | 1555 | 36        |
| 1522 | 35                | 1556 | 72        |
| 1523 | 38                | 1557 | 43-44-69  |
| 1524 | 1-2               | 1558 | 55        |
| 1525 | 40                | 1559 | 55        |
| 1526 | 37                | 1560 | 56        |
| 1527 | 3-4               | 1561 | 63-64     |
| 1528 | 30                | 1562 | 61-62     |
| 1529 | 39                | 1563 | 59-60     |
| 1530 | 47-48-66-76       | 1564 | 60        |
| 1531 | 45-46-66-69-75-73 | 1565 | 60        |
| 1532 | 41-42-65-69-75    | 1566 | 31-32     |
| 1533 | 49-50-66          | 1567 | 57-58-65  |
| 1534 | 75-85             | 1568 | 58        |
| 1535 | 86                |      |           |
| 1536 | 85                |      |           |
| 1537 | 86                |      |           |
| 1538 | 81                |      |           |
| 1539 | 76                |      |           |
|      |                   |      |           |