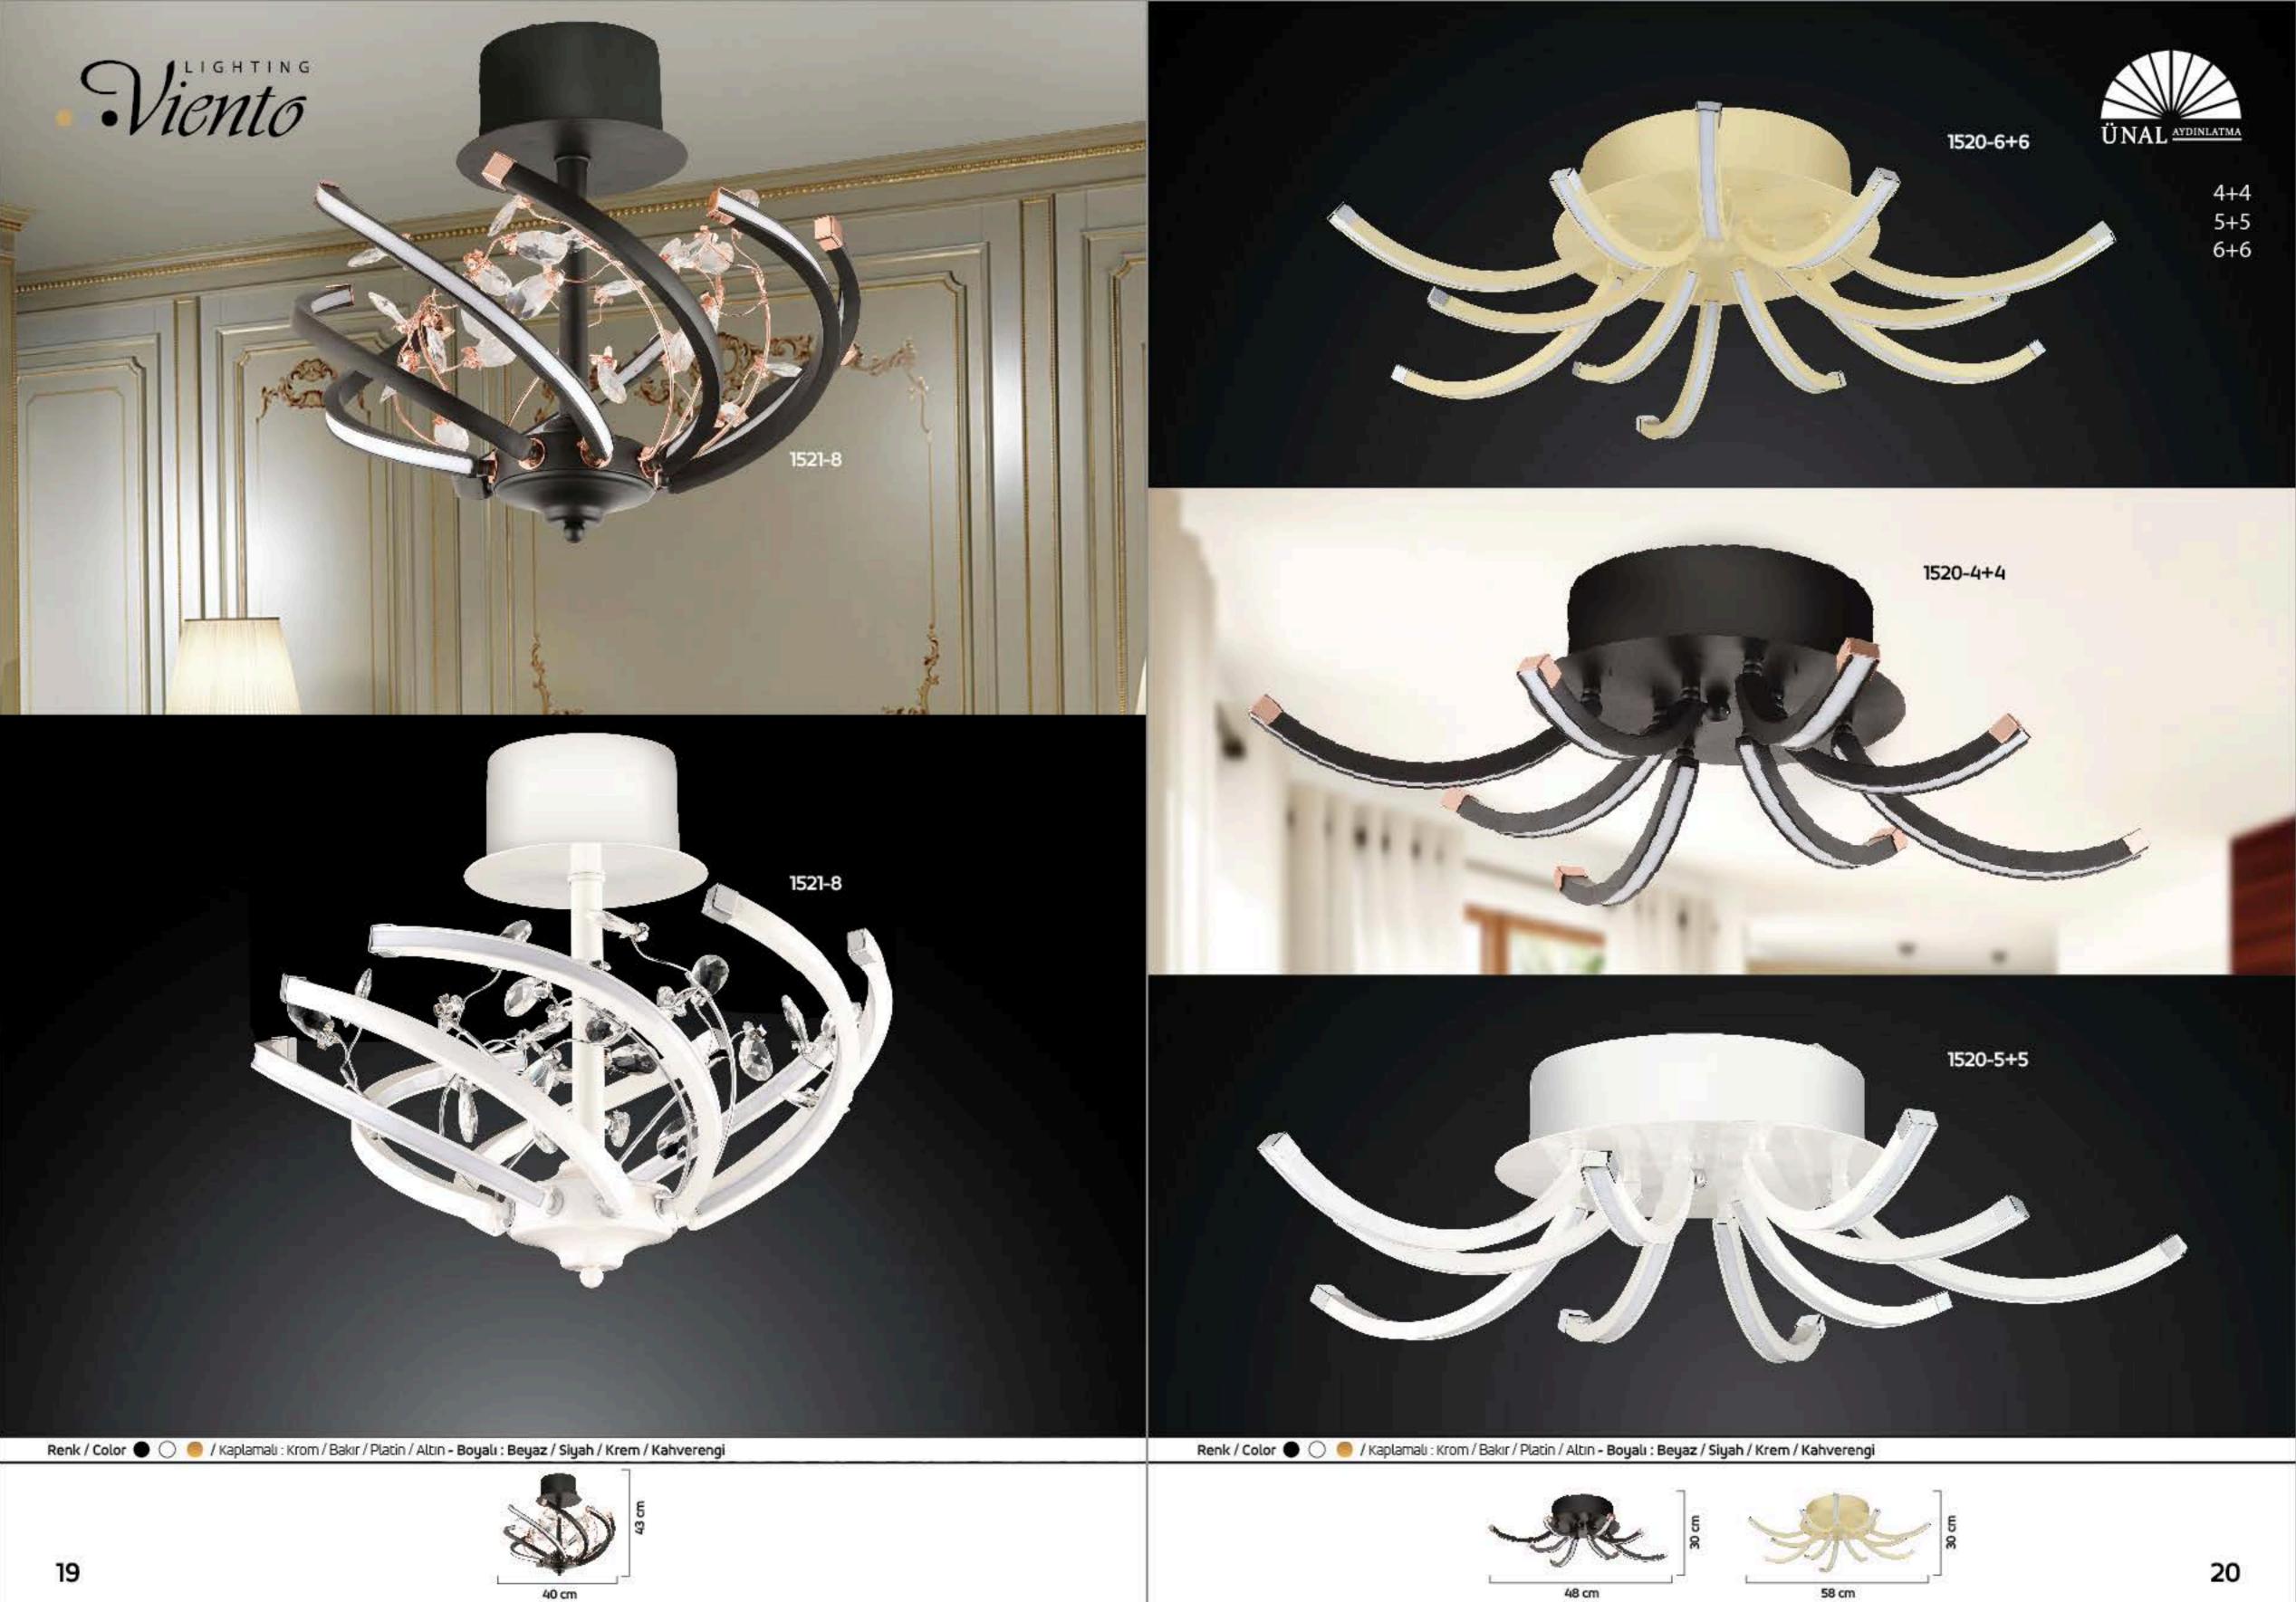

| YA    | ax |  |  |  |
|-------|----|--|--|--|
| C St  | Ð  |  |  |  |
| 55 cm |    |  |  |  |

<sup>55</sup> cm

S0 cm

6'lı 8'li 10'lu

Renk / Color 🌑 🔘 🥮 / Kaplamalı : Krom / Bakır / Platin / Altın - Boyalı : Beyaz / Siyah / Krem / Kahverengi